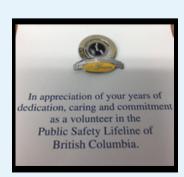

### **BC LONG SERVICE MEDAL - 45 YEARS**

The province awards the British Columbia Long Service Medal to people who have completed at least 25 years of paid or volunteer fire service. The medal recognizes their dedicated and selflessness service to their communities and province. The province also awards the British Columbia Long Service Bar for 35 and 45 years of fire service.