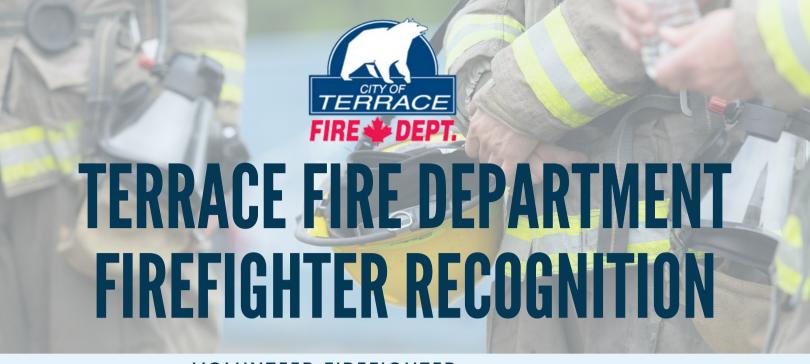

### FIRE SERVICES EXEMPLARY SERVICE MEDAL - 20 YEARS

The Fire Services Exemplary Service Medal, created on August 29, 1985, honours members of a recognized Canadian fire service who have completed 20 years of service, ten years of which have been served in the performance of duties involving potential risks, and were employed on or after the date of creation of the Medal. Recognized fire services include Canadian fire departments, fire marshals' offices, fire commissioners' offices and the Canadian Forces fire services. Exemplary service is characterized by good conduct, industry and efficiency.

### FIRE SERVICES EXEMPLARY SERVICE MEDAL - 30 YEARS

A first bar to the Fire Services Exemplary Service Medal in recognition of 30 years of loyal and exemplary service to public safety in Canada.

FIRE CHIEF