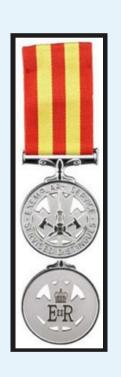

### **ROAD RESCUE PIN - 20 YEARS**

According to the Insurance Corporation of BC, there are approximately 300,000 motor vehicle accidents in BC every year. Most occur within fire department response areas where, if necessary, fire, police and ambulance respond. However, approximately 2,000 of those accidents occur outside of these areas. In these situations, about 150 fire departments voluntarily respond with apparatus, equipment and personnel.

Road Rescue service providers may be requested to provide support to people involved in out-of-jurisdiction motor vehicle accidents, where specialized skills—such as vehicle extrication, rope rescue and other rescue services—and equipment are required.