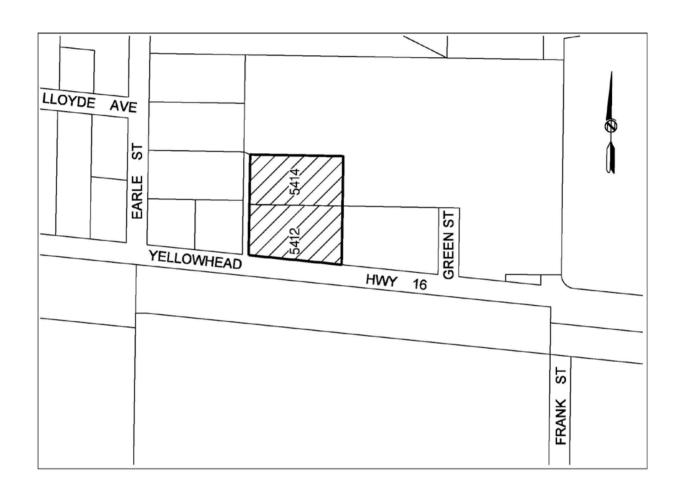

### THE SUBJECT LAND:

The application affects the land, within the City of Terrace, shown hatched on the accompanying map and described as:

Lots 3 and 6 of District Lot 1745, Range 5, Coast District, Plan 1016 [5412 & 5414 Highway 16 West]