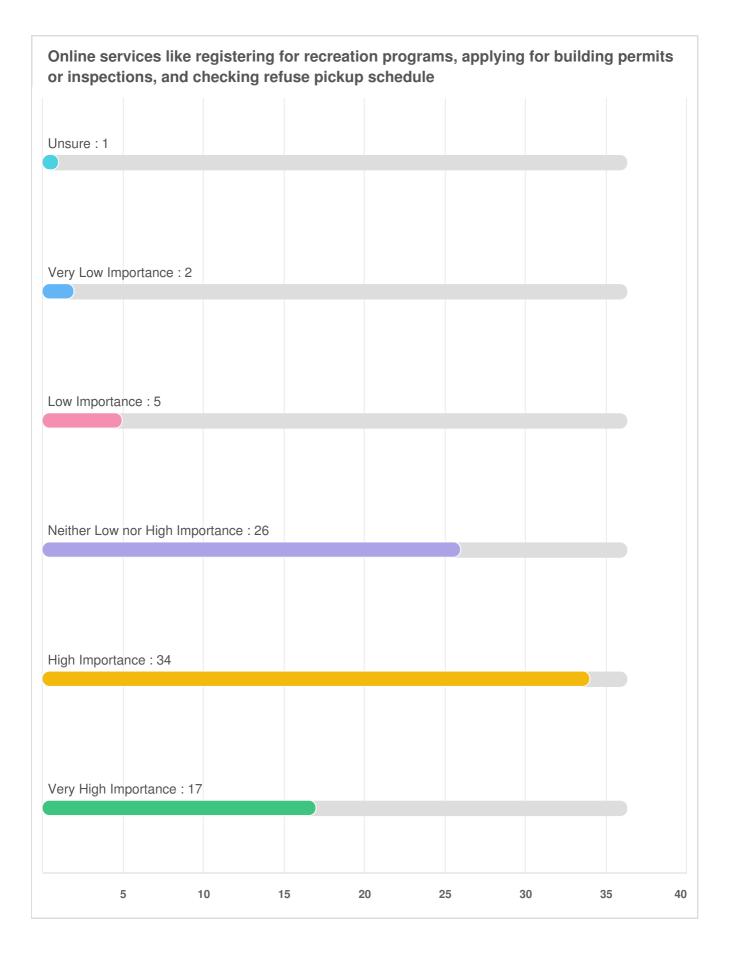

## Q12 Online and In-Person Services:Please rate how important each service is to you.

Q12 Online and In-Person Services:Please rate how important each service is to you.

Q13 Protection & Security: For the same list of services, please provide your rating for the quality of the services you receive.