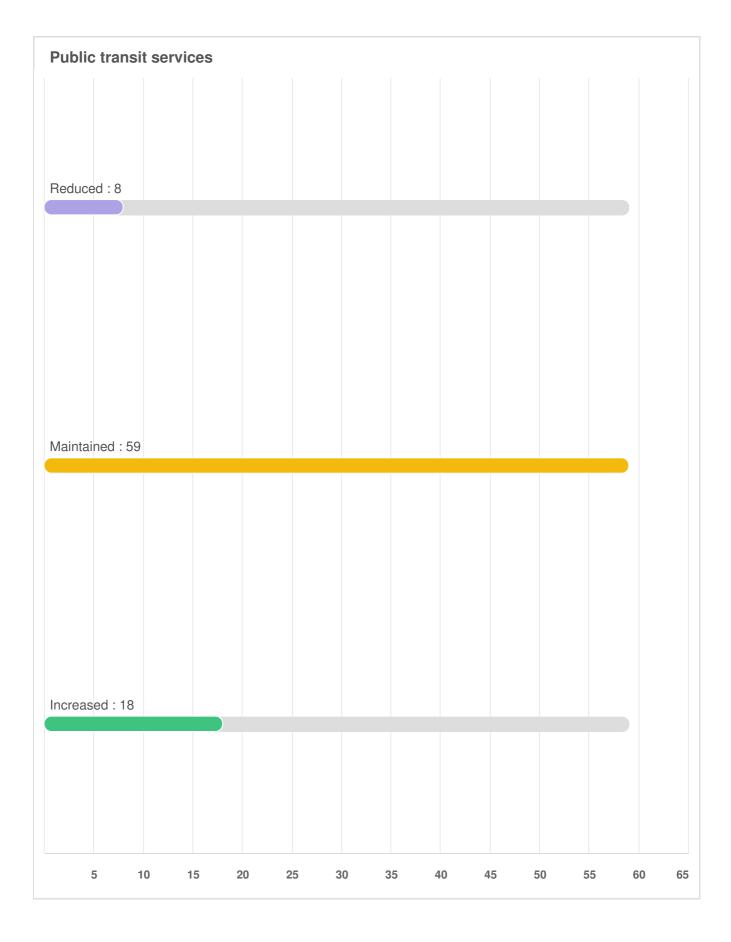

Q22 Streets, Transportation, and Utilities: For the same list of services, please indicate if you think the level of service provided for each needs to be increased, maintained, or reduced.

Page 100 of 119

Q22 Streets, Transportation, and Utilities: For the same list of services, please indicate if you think the level of service provided for each needs to be increased, maintained, or reduced.

| Streets and roadways |  |
|----------------------|--|
|                      |  |
|                      |  |
|                      |  |
|                      |  |
|                      |  |
|                      |  |
|                      |  |
|                      |  |
|                      |  |
|                      |  |
|                      |  |
|                      |  |
|                      |  |
|                      |  |
|                      |  |
|                      |  |
|                      |  |
|                      |  |
|                      |  |
|                      |  |
|                      |  |