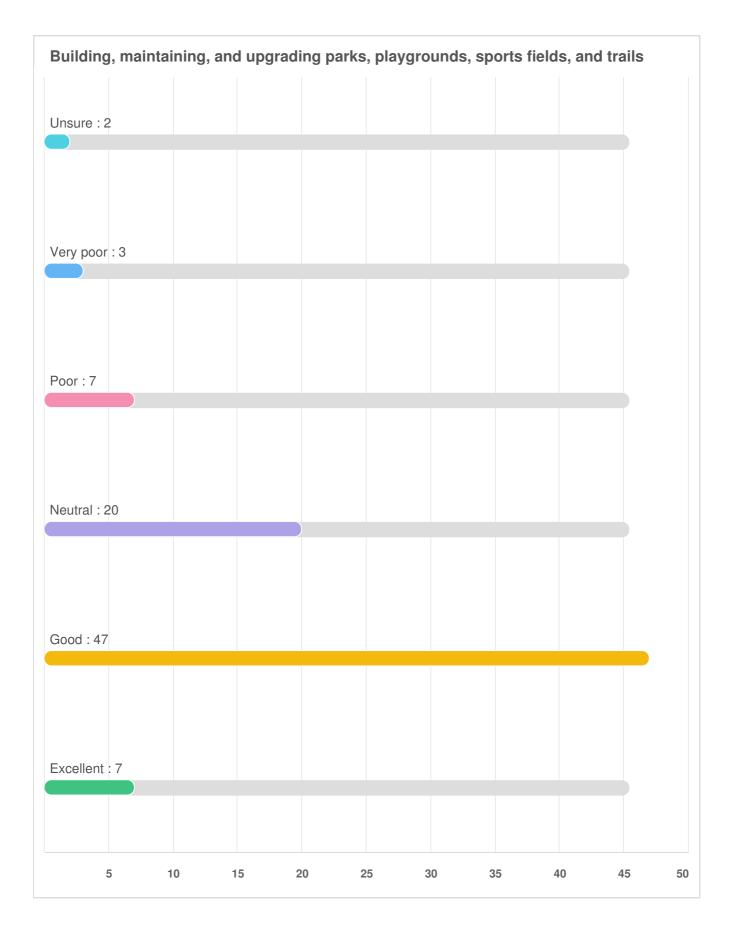

Q15 Parks, Recreation, and Culture Services: For the same list of services, please provide your rating for the quality of the services you receive.

Q15 Parks, Recreation, and Culture Services: For the same list of services, please provide your rating for the quality of the services you receive.