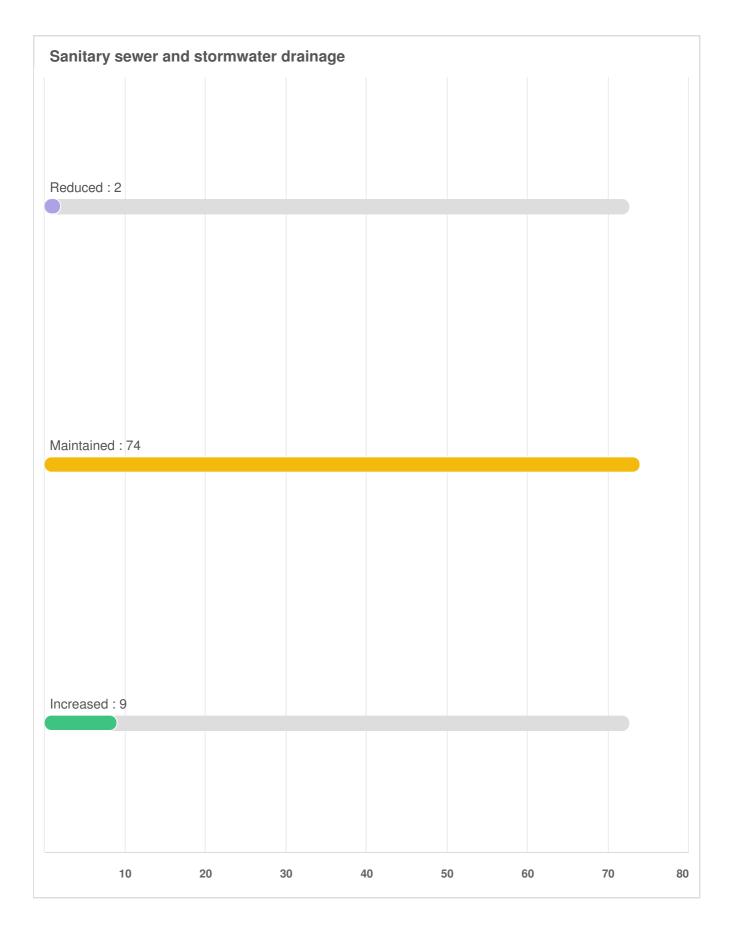

Q23 Environmental Services: For the same list of services, please indicate if you think the level of service provided for each needs to be increased, maintained, or reduced.

Page 108 of 119

Question type: Likert Question

Q23 Environmental Services: For the same list of services, please indicate if you think the level of service provided for each needs to be increased, maintained, or reduced.

| Solid waste management and curbside collection |  |  |  |  |  |  |  |
|------------------------------------------------|--|--|--|--|--|--|--|
|                                                |  |  |  |  |  |  |  |
|                                                |  |  |  |  |  |  |  |
|                                                |  |  |  |  |  |  |  |
|                                                |  |  |  |  |  |  |  |
|                                                |  |  |  |  |  |  |  |
|                                                |  |  |  |  |  |  |  |
|                                                |  |  |  |  |  |  |  |
|                                                |  |  |  |  |  |  |  |
|                                                |  |  |  |  |  |  |  |
|                                                |  |  |  |  |  |  |  |
|                                                |  |  |  |  |  |  |  |
|                                                |  |  |  |  |  |  |  |
|                                                |  |  |  |  |  |  |  |
|                                                |  |  |  |  |  |  |  |
|                                                |  |  |  |  |  |  |  |
|                                                |  |  |  |  |  |  |  |
|                                                |  |  |  |  |  |  |  |
|                                                |  |  |  |  |  |  |  |
|                                                |  |  |  |  |  |  |  |
|                                                |  |  |  |  |  |  |  |