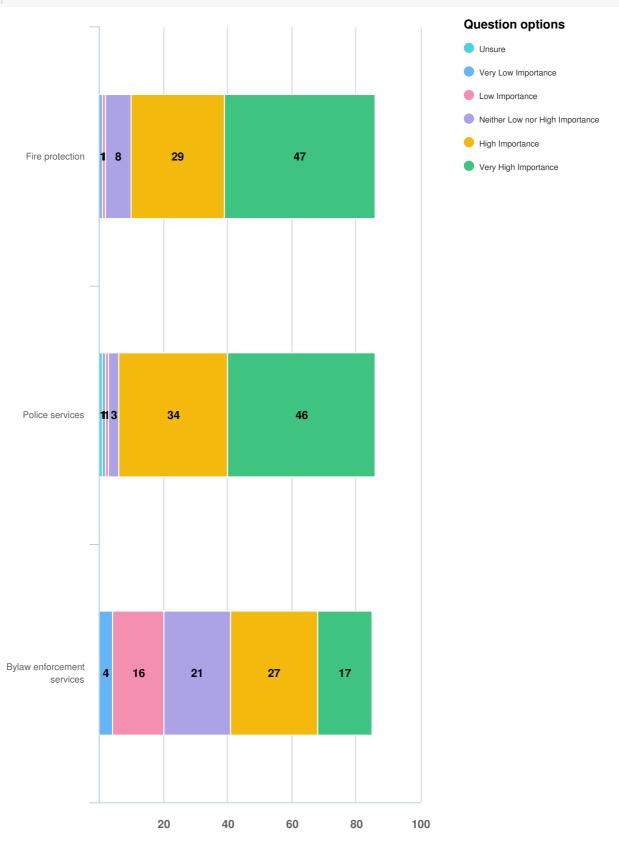

#### Protection & Security: Please rate how important each service is to you.

| <b>Q</b> 7 | Protection & Decurity: Please rate how important each service is to |
|------------|---------------------------------------------------------------------|
| you.       |                                                                     |
|            |                                                                     |

| Fire protection |  |  |
|-----------------|--|--|
|                 |  |  |
|                 |  |  |
|                 |  |  |
|                 |  |  |
|                 |  |  |
|                 |  |  |
|                 |  |  |
|                 |  |  |
|                 |  |  |
|                 |  |  |
|                 |  |  |
|                 |  |  |
|                 |  |  |
|                 |  |  |
|                 |  |  |
|                 |  |  |
|                 |  |  |