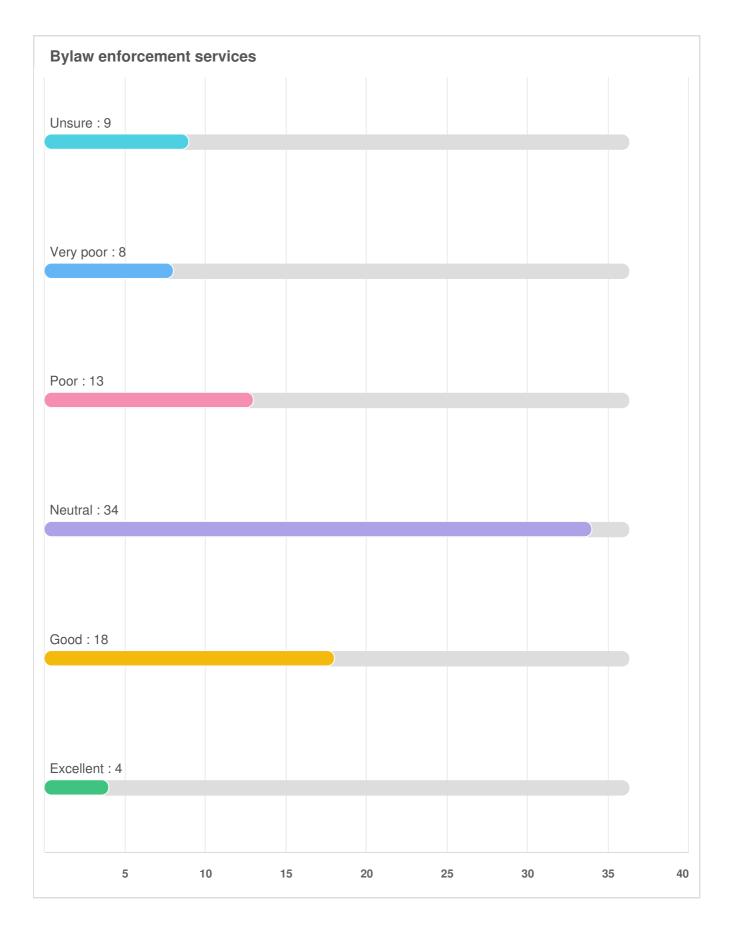

#### Protection & Security: Please rate how important each service is to you.

| <b>Q</b> 7 | Protection & Decurity: Please rate how important each service is to |
|------------|---------------------------------------------------------------------|
| you.       |                                                                     |
|            |                                                                     |

| Fire protection |  |  |
|-----------------|--|--|
|                 |  |  |
|                 |  |  |
|                 |  |  |
|                 |  |  |
|                 |  |  |
|                 |  |  |
|                 |  |  |
|                 |  |  |
|                 |  |  |
|                 |  |  |
|                 |  |  |
|                 |  |  |
|                 |  |  |
|                 |  |  |
|                 |  |  |
|                 |  |  |
|                 |  |  |