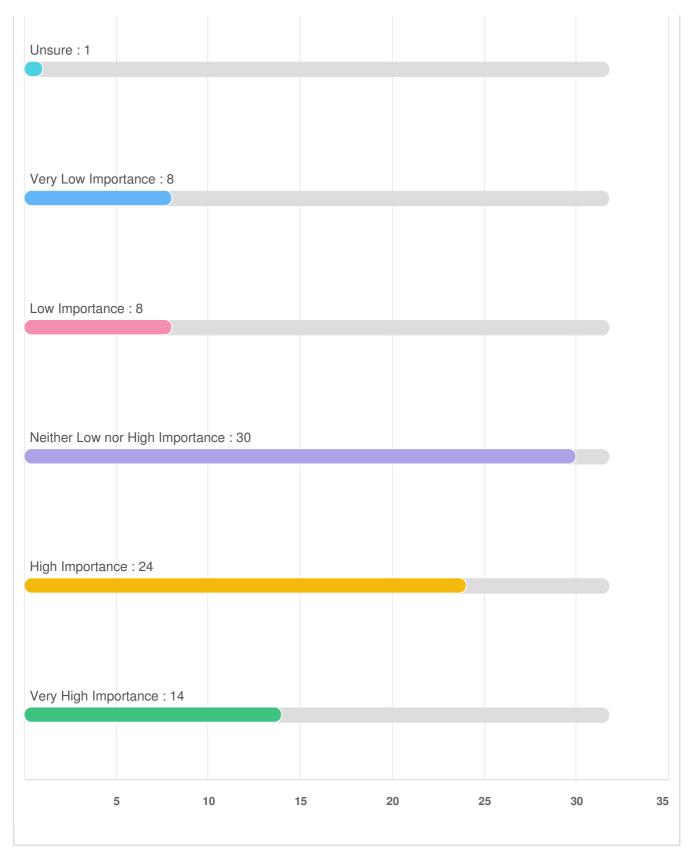

#### Protection & Security: Please rate how important each service is to you.

| <b>Q</b> 7 | Protection & Decurity: Please rate how important each service is to |
|------------|---------------------------------------------------------------------|
| you.       |                                                                     |
|            |                                                                     |

| Fire protection |  |  |
|-----------------|--|--|
|                 |  |  |
|                 |  |  |
|                 |  |  |
|                 |  |  |
|                 |  |  |
|                 |  |  |
|                 |  |  |
|                 |  |  |
|                 |  |  |
|                 |  |  |
|                 |  |  |
|                 |  |  |
|                 |  |  |
|                 |  |  |
|                 |  |  |
|                 |  |  |
|                 |  |  |