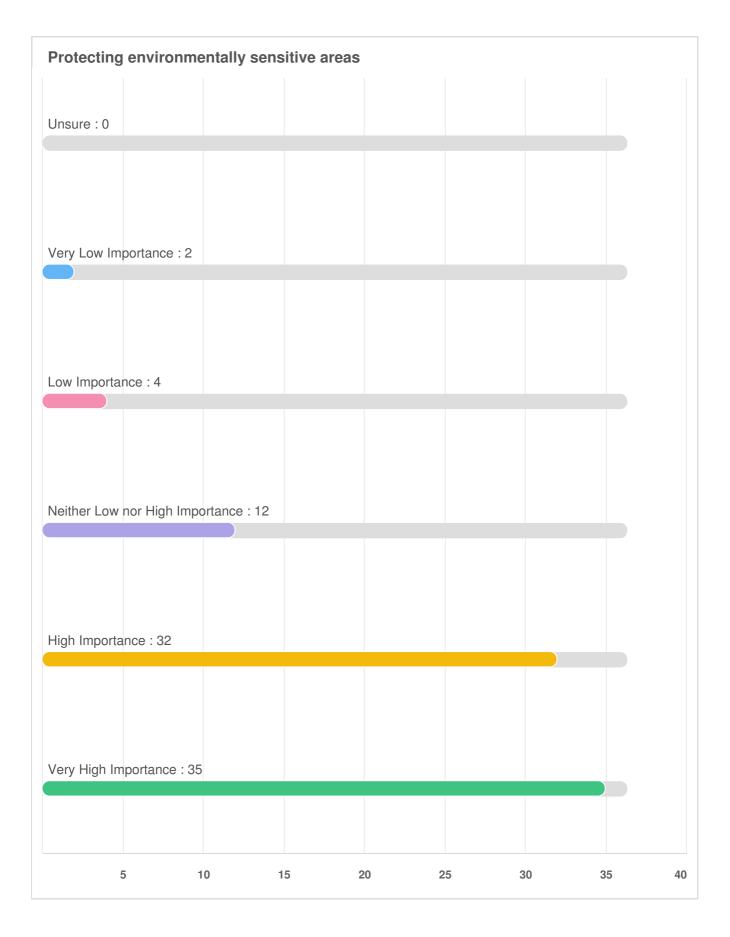

## Q11 Environmental Services: Please rate how important each service is to you.