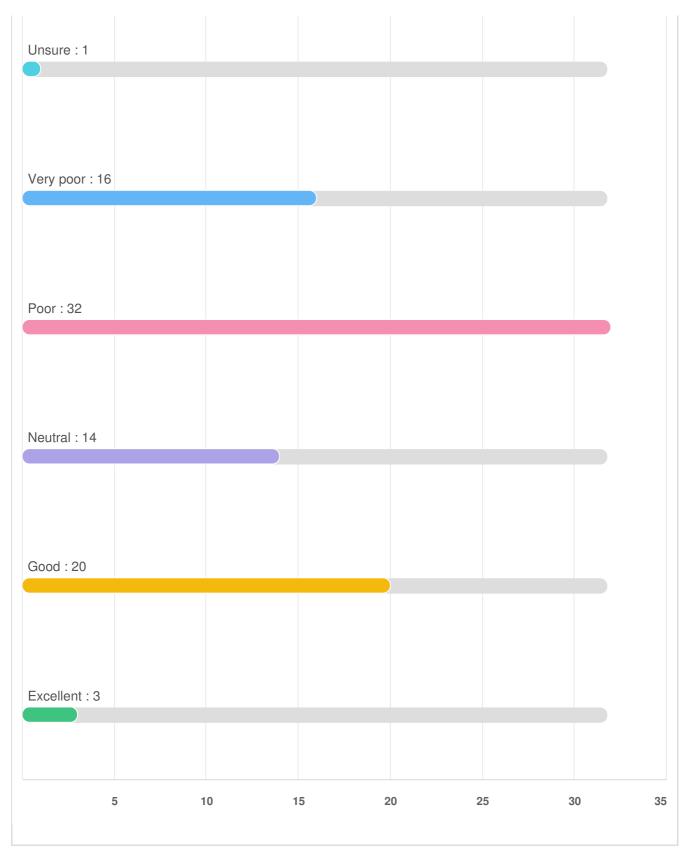

Q16 Streets, Transportation, and Utilities: For the same list of services, please provide your rating for the quality of the services you receive.

Q16 Streets, Transportation, and Utilities: For the same list of services, please provide your rating for the quality of the services you receive.

| Streets and roadways |  |  |
|----------------------|--|--|
|                      |  |  |
|                      |  |  |
|                      |  |  |
|                      |  |  |
|                      |  |  |
|                      |  |  |
|                      |  |  |
|                      |  |  |
|                      |  |  |
|                      |  |  |
|                      |  |  |
|                      |  |  |
|                      |  |  |
|                      |  |  |
|                      |  |  |
|                      |  |  |
|                      |  |  |
|                      |  |  |