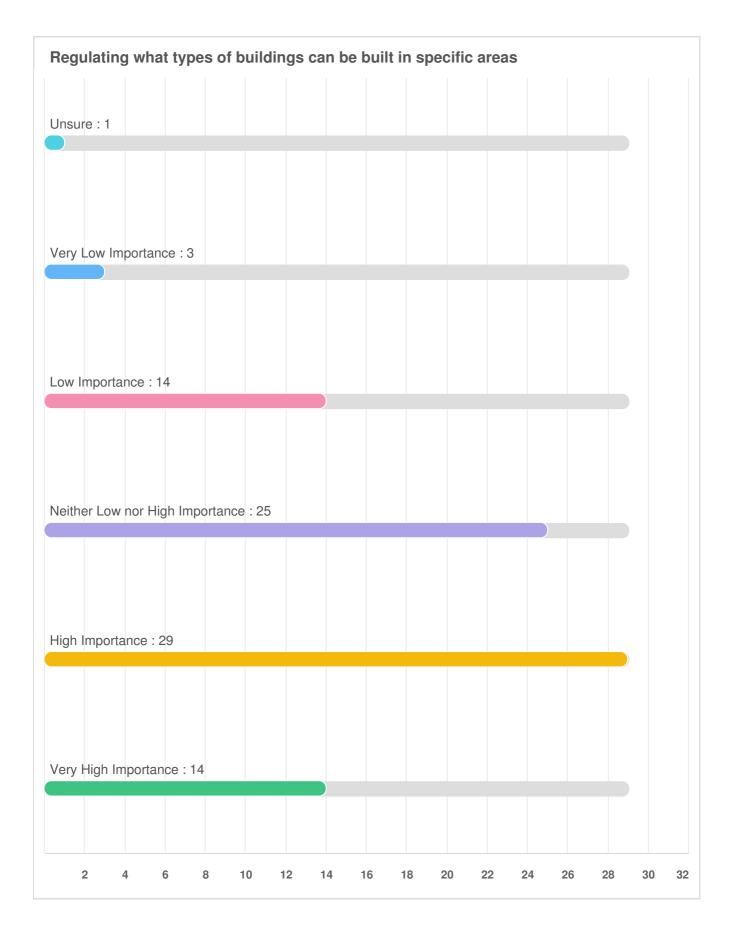

#### Q8 Growth and the Economy: Please rate how important each service is to you.

Q8 Growth and the Economy: Please rate how important each service is to you.

| Attracting and retaining businesses and employers |  |  |  |  |  |  |  |
|---------------------------------------------------|--|--|--|--|--|--|--|
|                                                   |  |  |  |  |  |  |  |
|                                                   |  |  |  |  |  |  |  |
|                                                   |  |  |  |  |  |  |  |
|                                                   |  |  |  |  |  |  |  |
|                                                   |  |  |  |  |  |  |  |
|                                                   |  |  |  |  |  |  |  |
|                                                   |  |  |  |  |  |  |  |
|                                                   |  |  |  |  |  |  |  |
|                                                   |  |  |  |  |  |  |  |
|                                                   |  |  |  |  |  |  |  |
|                                                   |  |  |  |  |  |  |  |
|                                                   |  |  |  |  |  |  |  |
|                                                   |  |  |  |  |  |  |  |
|                                                   |  |  |  |  |  |  |  |
|                                                   |  |  |  |  |  |  |  |
|                                                   |  |  |  |  |  |  |  |
|                                                   |  |  |  |  |  |  |  |
|                                                   |  |  |  |  |  |  |  |
|                                                   |  |  |  |  |  |  |  |