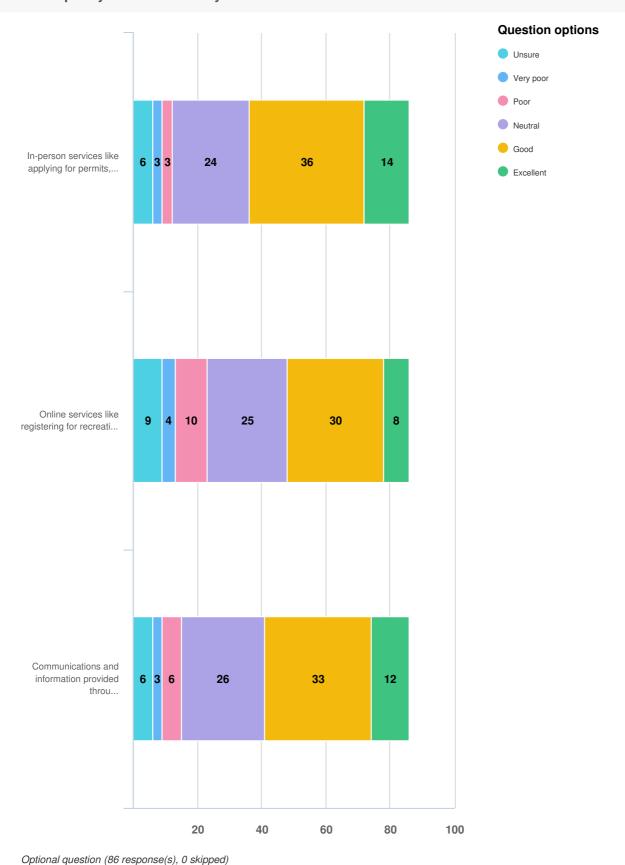

Q18 Online and In-Person Services: For the same list of services, please provide your rating for the quality of the services you receive.

Page 79 of 119

Q18 Online and In-Person Services: For the same list of services, please provide your rating for the quality of the services you receive.

| In-person services like applying for permits, paying taxes, etc. |  |  |  |  |
|------------------------------------------------------------------|--|--|--|--|
|                                                                  |  |  |  |  |
|                                                                  |  |  |  |  |
|                                                                  |  |  |  |  |
|                                                                  |  |  |  |  |
|                                                                  |  |  |  |  |
|                                                                  |  |  |  |  |
|                                                                  |  |  |  |  |
|                                                                  |  |  |  |  |
|                                                                  |  |  |  |  |
|                                                                  |  |  |  |  |
|                                                                  |  |  |  |  |
|                                                                  |  |  |  |  |
|                                                                  |  |  |  |  |
|                                                                  |  |  |  |  |
|                                                                  |  |  |  |  |
|                                                                  |  |  |  |  |
|                                                                  |  |  |  |  |
|                                                                  |  |  |  |  |
|                                                                  |  |  |  |  |
|                                                                  |  |  |  |  |