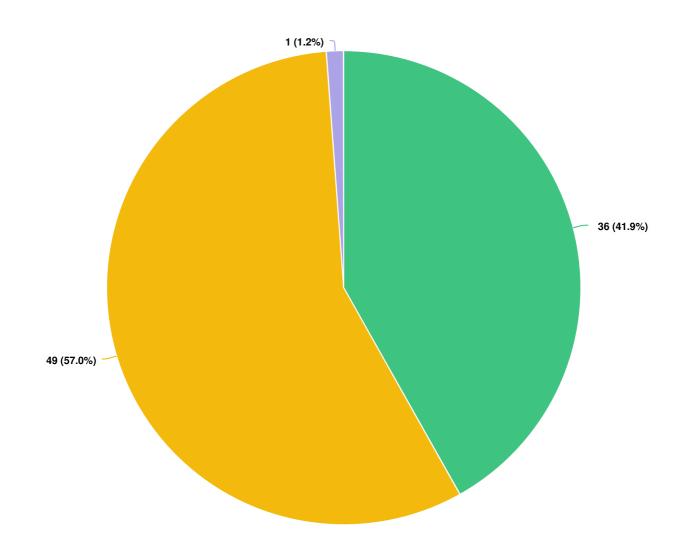

57 PM

Screen Name Redacted

Kitsumkalum

8/13/2021 12:41 PM

Screen Name Redacted

Thornhill

8/14/2021 10:59 AM

2021 Citizen Satisfaction Survey Results: Multiple Choice Questions



Screen Name Redacted

Jackpine Flats

8/19/2021 08:04 PM

**Mandatory Question** (13 response(s)) **Question type:** Single Line Question



#### Q3 Please share your year of birth.





Mandatory Question (74 response(s))
Question type: Date Question



**SURVEY QUESTIONS** 



# Q1 Is anyone in your household an elected official for the City of Terrace or employed by the municipality?



#### **Question options**



Mandatory Question (86 response(s))
Question type: Radio Button Question



#### How many years have you lived in Terrace?







#### Do you have children under 18 living in your household?







## Gender: How do you identify?







#### Q5 Please rate your overall satisfaction with the quality of life in Terrace.







Q6 Please rate the overall quality of the services you receive from the City of Terrace.







#### Protection & Security: Please rate how important each service is to you.





| <b>Q</b> 7 | Protection & Decurity: Please rate how important each service is to |
|------------|---------------------------------------------------------------------|
| you.       |                                                                     |
|            |                                                                     |

| Fire protection |  |  |
|-----------------|--|--|
|                 |  |  |
|                 |  |  |
|                 |  |  |
|