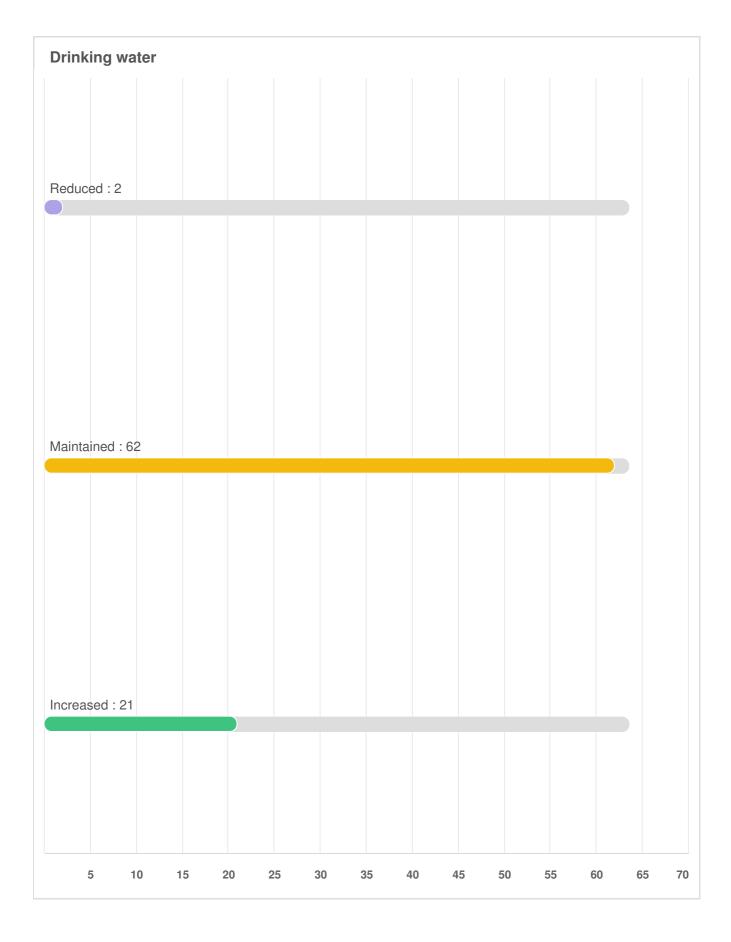

Q22 Streets, Transportation, and Utilities: For the same list of services, please indicate if you think the level of service provided for each needs to be increased, maintained, or reduced.

Page 100 of 119

Q22 Streets, Transportation, and Utilities: For the same list of services, please indicate if you think the level of service provided for each needs to be increased, maintained, or reduced.

| Streets and roadways |  |
|----------------------|--|
|                      |  |
|                      |  |
|                      |  |
|                      |  |
|                      |  |
|                      |  |
|                      |  |
|                      |  |
|                      |  |
|                      |  |
|                      |  |
|                      |  |
|                      |  |
|                      |  |
|                      |  |
|                      |  |
|                      |  |
|                      |  |
|                      |  |
|                      |  |
|                      |  |