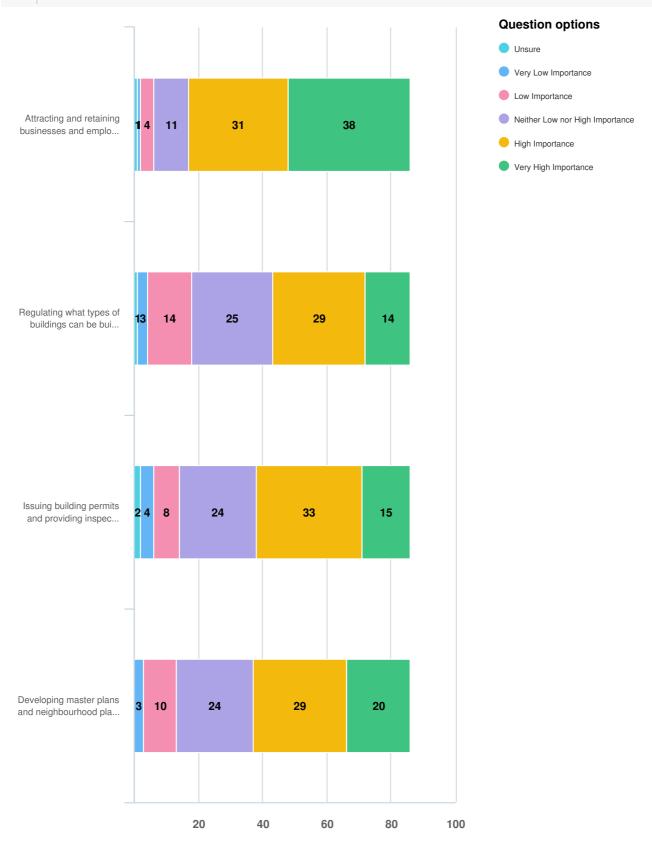

#### Q8 Growth and the Economy: Please rate how important each service is to you.

Q8 Growth and the Economy: Please rate how important each service is to you.

| Attracting and retaining businesses and employers |  |  |  |  |  |  |  |
|---------------------------------------------------|--|--|--|--|--|--|--|
|                                                   |  |  |  |  |  |  |  |
|                                                   |  |  |  |  |  |  |  |
|                                                   |  |  |  |  |  |  |  |
|                                                   |  |  |  |  |  |  |  |
|                                                   |  |  |  |  |  |  |  |
|                                                   |  |  |  |  |  |  |  |
|                                                   |  |  |  |  |  |  |  |
|                                                   |  |  |  |  |  |  |  |
|                                                   |  |  |  |  |  |  |  |
|                                                   |  |  |  |  |  |  |  |
|                                                   |  |  |  |  |  |  |  |
|                                                   |  |  |  |  |  |  |  |
|                                                   |  |  |  |  |  |  |  |
|                                                   |  |  |  |  |  |  |  |
|                                                   |  |  |  |  |  |  |  |
|                                                   |  |  |  |  |  |  |  |
|                                                   |  |  |  |  |  |  |  |
|                                                   |  |  |  |  |  |  |  |
|                                                   |  |  |  |  |  |  |  |