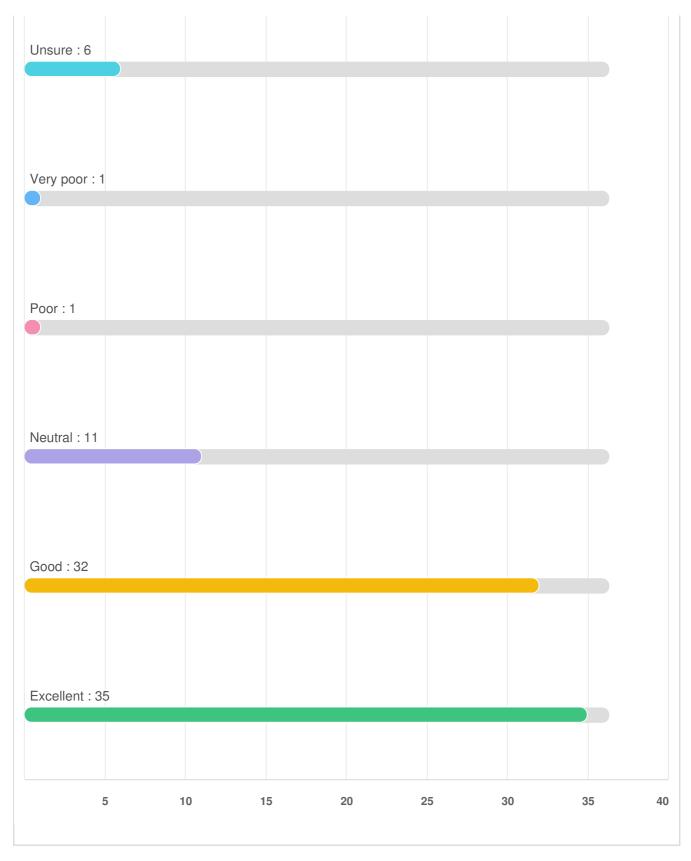

#### Q5 Please rate your overall satisfaction with the quality of life in Terrace.

Q6 Please rate the overall quality of the services you receive from the City of Terrace.