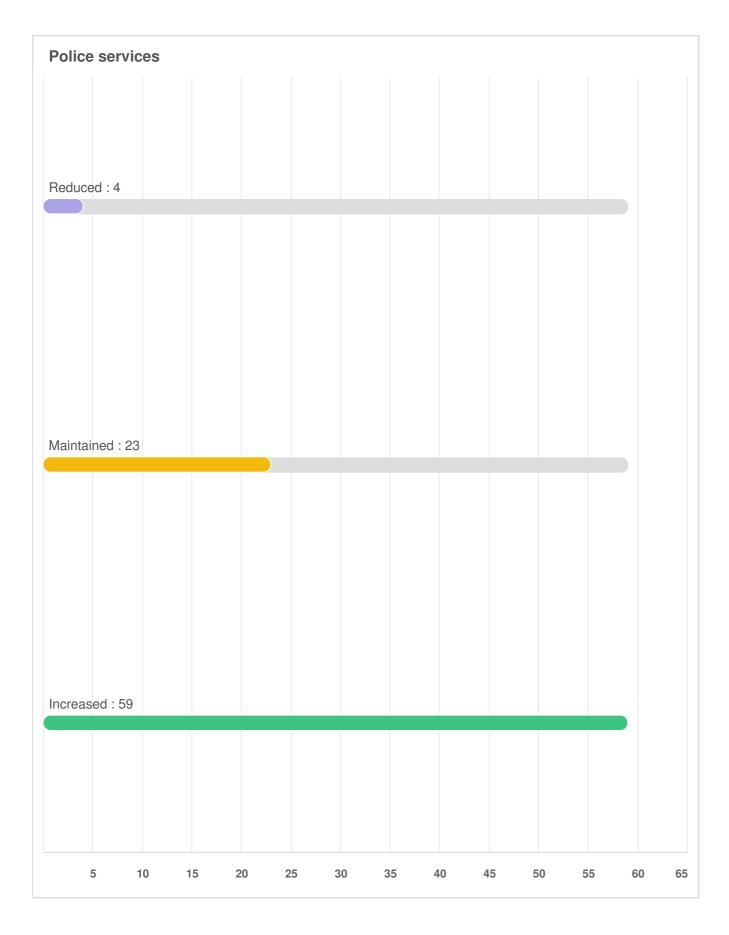

Q19 Protection & Security: For the same list of services, please indicate if you think the level of service provided for each needs to be increased, maintained, or reduced.

Q19 Protection & P

| Fire protection |  |  |
|-----------------|--|--|
|                 |  |  |
|                 |  |  |
|                 |  |  |
|                 |  |  |
|                 |  |  |
|                 |  |  |
|                 |  |  |
|                 |  |  |
|                 |  |  |
|                 |  |  |
|                 |  |  |
|                 |  |  |
|                 |  |  |
|                 |  |  |
|                 |  |  |
|                 |  |  |
|                 |  |  |
|                 |  |  |
|                 |  |  |
|                 |  |  |

Q20 Growth and the Economy: For the same list of services, please indicate if you think the level of service provided for each needs to be increased, maintained, or reduced.

Optional question (86 response(s), 0 skipped) Question type: Likert Question

Q20 Growth and the Economy: For the same list of services, please indicate if you think the level of service provided for each needs to be increased, maintained, or reduced.

| Attracting and retaining businesses and employers |
|---------------------------------------------------|
|                                                   |
|                                                   |
|                                                   |
|                                                   |
|                                                   |
|                                                   |
|                                                   |
|                                                   |
|                                                   |
|                                                   |
|                                                   |
|                                                   |
|                                                   |
|                                                   |
|                                                   |
|                                                   |
|                                                   |
|                                                   |
|                                                   |
|                                                   |