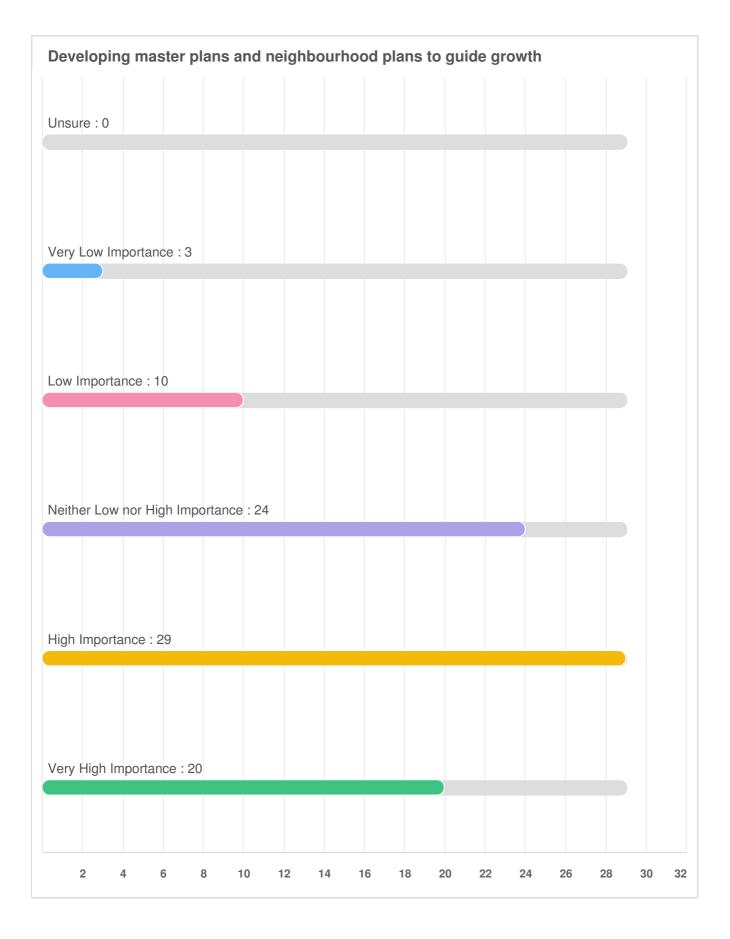

#### Q8 Growth and the Economy: Please rate how important each service is to you.

Q8 Growth and the Economy: Please rate how important each service is to you.

| Attracting and retaining businesses and employers |  |  |  |  |  |  |  |
|---------------------------------------------------|--|--|--|--|--|--|--|
|                                                   |  |  |  |  |  |  |  |
|                                                   |  |  |  |  |  |  |  |
|                                                   |  |  |  |  |  |  |  |
|                                                   |  |  |  |  |  |  |  |
|                                                   |  |  |  |  |  |  |  |
|                                                   |  |  |  |  |  |  |  |
|                                                   |  |  |  |  |  |  |  |
|                                                   |  |  |  |  |  |  |  |
|                                                   |  |  |  |  |  |  |  |
|                                                   |  |  |  |  |  |  |  |
|                                                   |  |  |  |  |  |  |  |
|                                                   |  |  |  |  |  |  |  |
|                                                   |  |  |  |  |  |  |  |
|                                                   |  |  |  |  |  |  |  |
|                                                   |  |  |  |  |  |  |  |
|                                                   |  |  |  |  |  |  |  |
|                                                   |  |  |  |  |  |  |  |
|                                                   |  |  |  |  |  |  |  |
|                                                   |  |  |  |  |  |  |  |