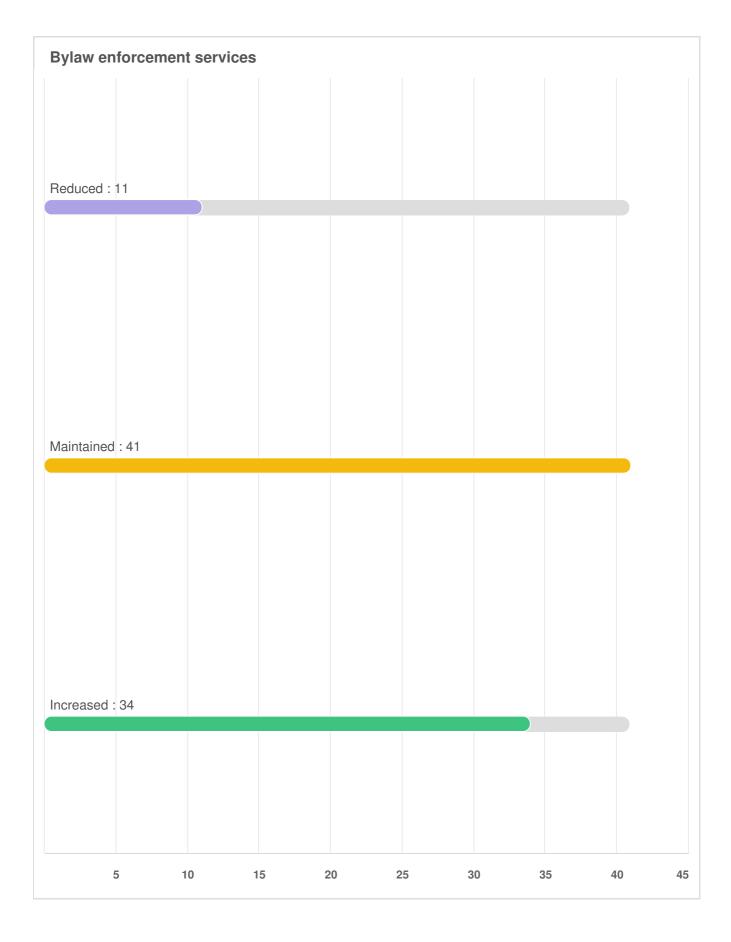

Q19 Protection & Security: For the same list of services, please indicate if you think the level of service provided for each needs to be increased, maintained, or reduced.

Q19 Protection & P

| Fire protection |  |  |
|-----------------|--|--|
|                 |  |  |
|                 |  |  |
|                 |  |  |
|                 |  |  |
|                 |  |  |
|                 |  |  |
|                 |  |  |
|                 |  |  |
|                 |  |  |
|                 |  |  |
|                 |  |  |
|                 |  |  |
|                 |  |  |
|                 |  |  |
|                 |  |  |
|                 |  |  |
|                 |  |  |
|                 |  |  |
|                 |  |  |
|                 |  |  |