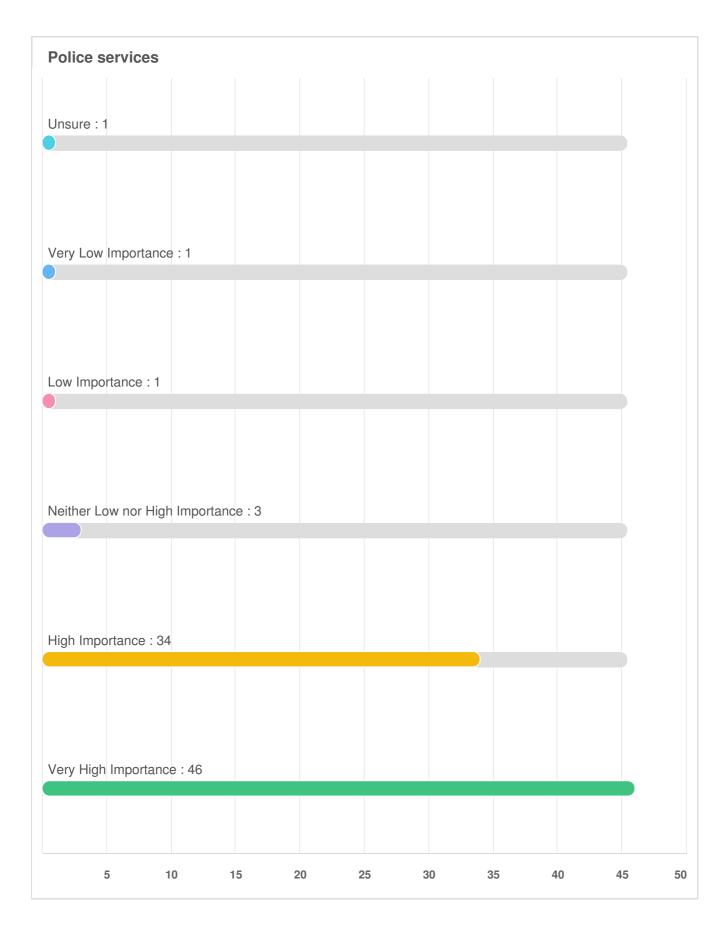

#### Protection & Security: Please rate how important each service is to you.

| <b>Q</b> 7 | Protection & Decurity: Please rate how important each service is to |
|------------|---------------------------------------------------------------------|
| you.       |                                                                     |
|            |                                                                     |