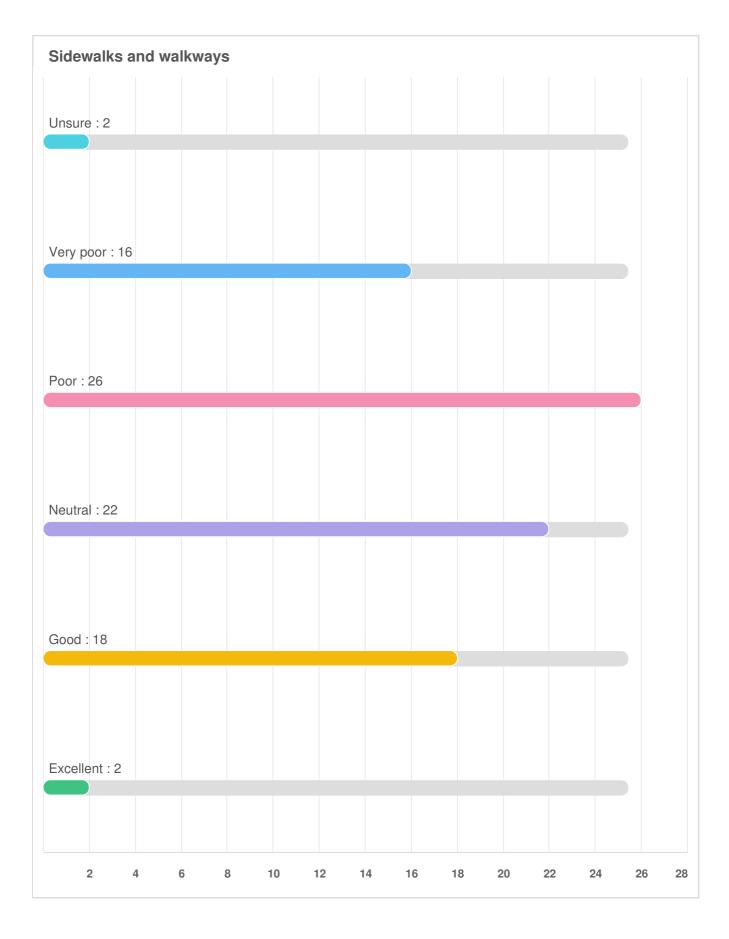

Q16 Streets, Transportation, and Utilities: For the same list of services, please provide your rating for the quality of the services you receive.

Q16 Streets, Transportation, and Utilities: For the same list of services, please provide your rating for the quality of the services you receive.

| Streets and roadways |  |  |
|----------------------|--|--|
|                      |  |  |
|                      |  |  |
|                      |  |  |
|                      |  |  |
|                      |  |  |
|                      |  |  |
|                      |  |  |
|                      |  |  |
|                      |  |  |
|                      |  |  |
|                      |  |  |
|                      |  |  |
|                      |  |  |
|                      |  |  |
|                      |  |  |
|                      |  |  |
|                      |  |  |
|                      |  |  |