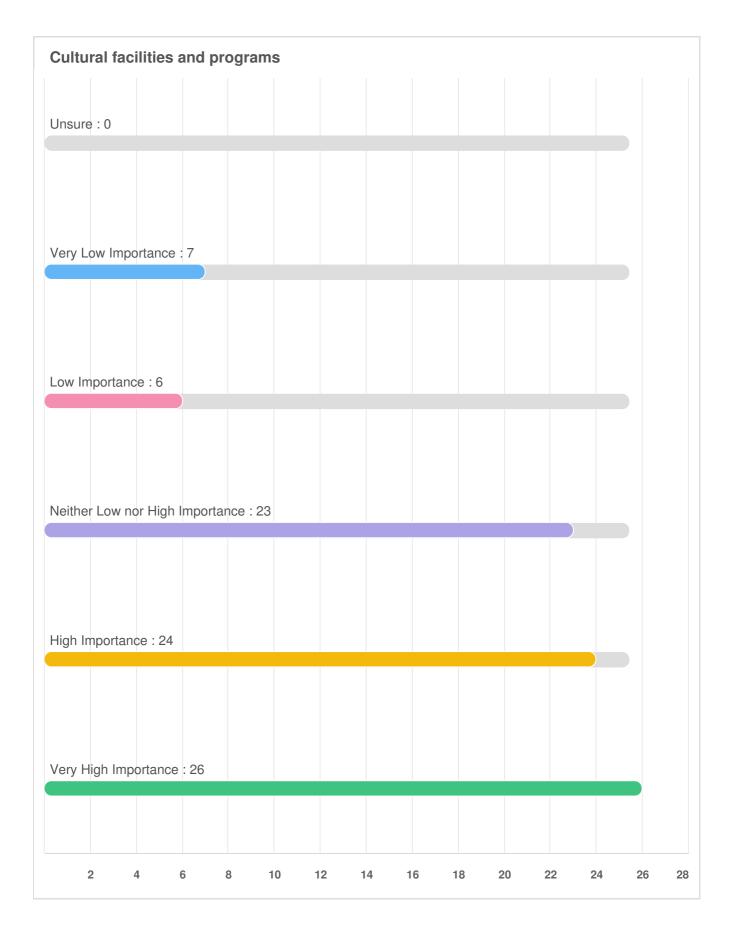

## Q9 Parks, Recreation, and Culture Services: Please rate how important each service is to you.

Q9 Parks, Recreation, and Culture Services: Please rate how important each service is to you.

| Recreation facilities and programming |  |  |  |  |  |  |
|---------------------------------------|--|--|--|--|--|--|
|                                       |  |  |  |  |  |  |
|                                       |  |  |  |  |  |  |
|                                       |  |  |  |  |  |  |
|                                       |  |  |  |  |  |  |
|                                       |  |  |  |  |  |  |
|                                       |  |  |  |  |  |  |
|                                       |  |  |  |  |  |  |
|                                       |  |  |  |  |  |  |
|                                       |  |  |  |  |  |  |
|                                       |  |  |  |  |  |  |
|                                       |  |  |  |  |  |  |
|                                       |  |  |  |  |  |  |
|                                       |  |  |  |  |  |  |
|                                       |  |  |  |  |  |  |
|                                       |  |  |  |  |  |  |
|                                       |  |  |  |  |  |  |
|                                       |  |  |  |  |  |  |
|                                       |  |  |  |  |  |  |