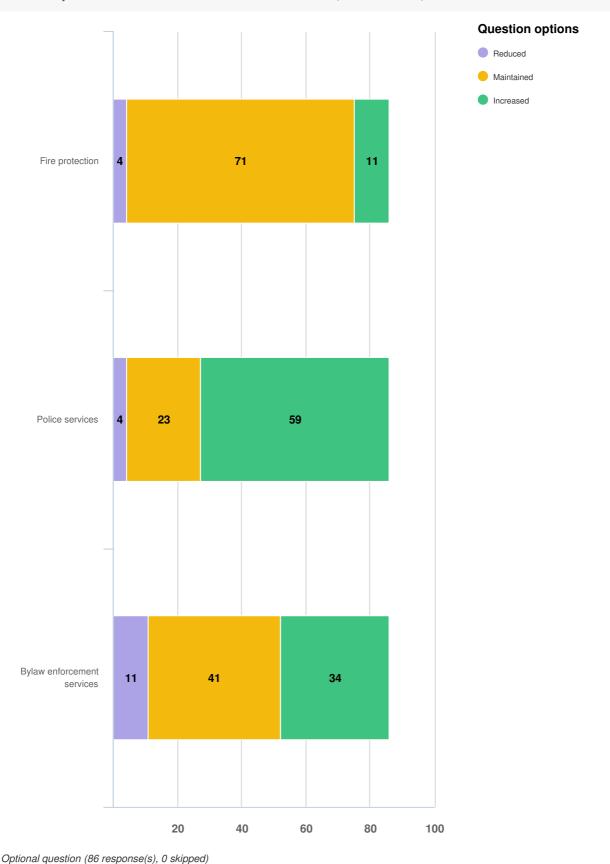

Q19 Protection & Security: For the same list of services, please indicate if you think the level of service provided for each needs to be increased, maintained, or reduced.

Q19 Protection & P

| Fire protection |  |  |
|-----------------|--|--|
|                 |  |  |
|                 |  |  |
|                 |  |  |
|                 |  |  |
|                 |  |  |
|                 |  |  |
|                 |  |  |
|                 |  |  |
|                 |  |  |
|                 |  |  |
|                 |  |  |
|                 |  |  |
|                 |  |  |
|                 |  |  |
|                 |  |  |
|                 |  |  |
|                 |  |  |
|                 |  |  |
|                 |  |  |
|                 |  |  |

Q20 Growth and the Economy: For the same list of services, please indicate if you think the level of service provided for each needs to be increased, maintained, or reduced.

Optional question (86 response(s), 0 skipped) Question type: Likert Question

Q20 Growth and the Economy: For the same list of services, please indicate if you think the level of service provided for each needs to be increased, maintained, or reduced.

| Attracting and retaining businesses and employers |
|---------------------------------------------------|
|                                                   |
|                                                   |
|                                                   |
|                                                   |
|                                                   |
|                                                   |
|                                                   |
|                                                   |
|                                                   |
|                                                   |
|                                                   |
|                                                   |
|                                                   |
|                                                   |
|                                                   |
|                                                   |
|                                                   |
|                                                   |
|                                                   |
|                                                   |