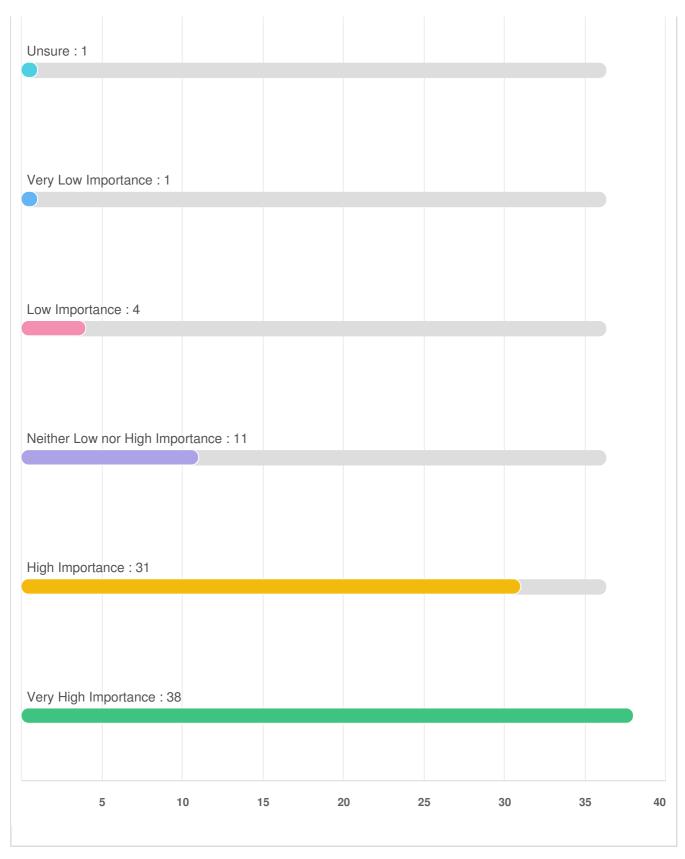

#### Q8 Growth and the Economy: Please rate how important each service is to you.

Q8 Growth and the Economy: Please rate how important each service is to you.

| Attracting and retaining businesses and employers |  |  |  |  |  |  |  |
|---------------------------------------------------|--|--|--|--|--|--|--|
|                                                   |  |  |  |  |  |  |  |
|                                                   |  |  |  |  |  |  |  |
|                                                   |  |  |  |  |  |  |  |
|                                                   |  |  |  |  |  |  |  |
|                                                   |  |  |  |  |  |  |  |
|                                                   |  |  |  |  |  |  |  |
|                                                   |  |  |  |  |  |  |  |
|                                                   |  |  |  |  |  |  |  |
|                                                   |  |  |  |  |  |  |  |
|                                                   |  |  |  |  |  |  |  |
|                                                   |  |  |  |  |  |  |  |
|                                                   |  |  |  |  |  |  |  |
|                                                   |  |  |  |  |  |  |  |
|                                                   |  |  |  |  |  |  |  |
|                                                   |  |  |  |  |  |  |  |
|                                                   |  |  |  |  |  |  |  |
|                                                   |  |  |  |  |  |  |  |
|                                                   |  |  |  |  |  |  |  |
|                                                   |  |  |  |  |  |  |  |