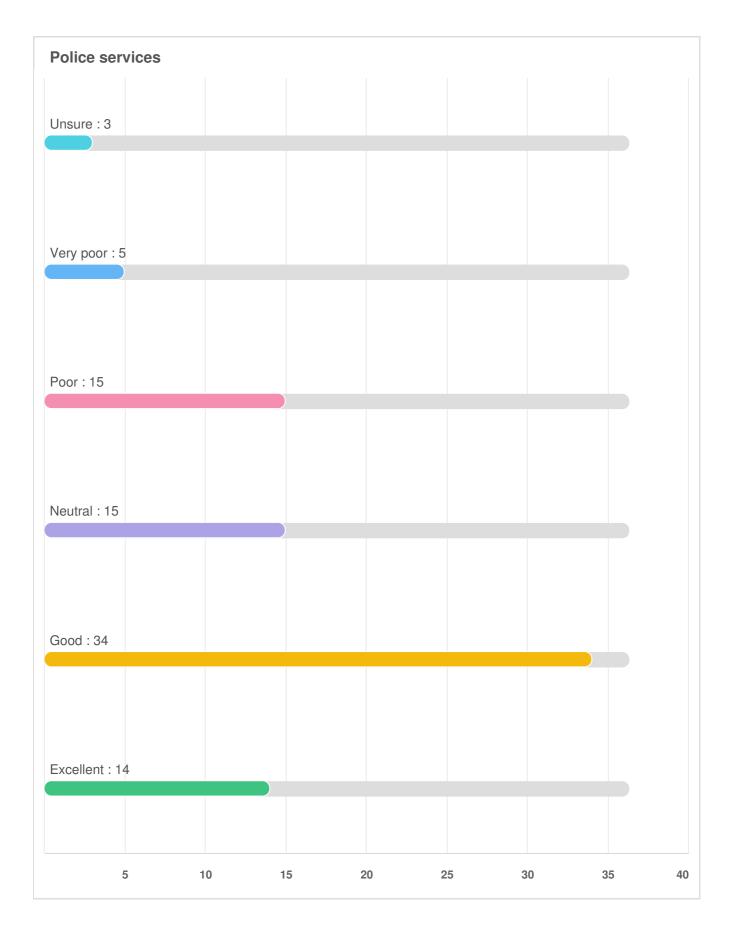

#### Protection & Security: Please rate how important each service is to you.

| <b>Q</b> 7 | Protection & Decurity: Please rate how important each service is to |
|------------|---------------------------------------------------------------------|
| you.       |                                                                     |
|            |                                                                     |

| Fire protection |  |  |
|-----------------|--|--|
|                 |  |  |
|                 |  |  |
|                 |  |  |
|                 |  |  |
|                 |  |  |
|                 |  |  |
|                 |  |  |
|                 |  |  |
|                 |  |  |
|                 |  |  |
|                 |  |  |
|                 |  |  |
|                 |  |  |
|                 |  |  |
|                 |  |  |
|                 |  |  |
|                 |  |  |