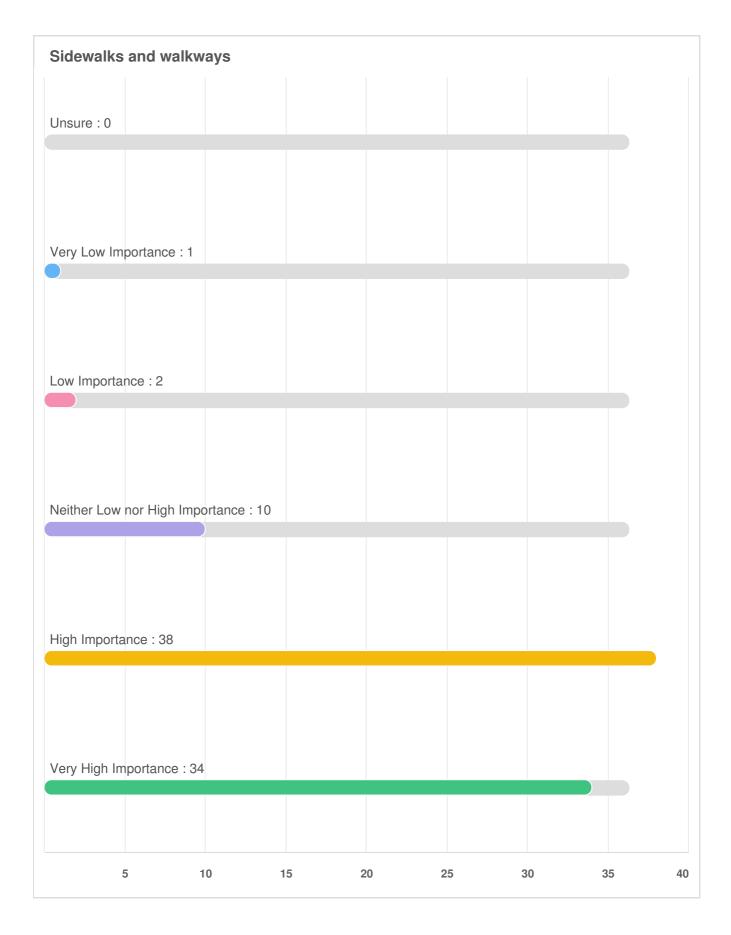

#### Q10 Streets, Transportation, and Utilities: Please rate how important each service is to you.

Optional question (85 response(s), 1 skipped) Question type: Likert Question

Q10 Streets, Transportation, and Utilities: Please rate how important each service is to you.

| Streets and roadways |  |  |  |  |  |  |
|----------------------|--|--|--|--|--|--|
|                      |  |  |  |  |  |  |
|                      |  |  |  |  |  |  |
|                      |  |  |  |  |  |  |
|                      |  |  |  |  |  |  |
|                      |  |  |  |  |  |  |
|                      |  |  |  |  |  |  |
|                      |  |  |  |  |  |  |
|                      |  |  |  |  |  |  |
|                      |  |  |  |  |  |  |
|                      |  |  |  |  |  |  |
|                      |  |  |  |  |  |  |
|                      |  |  |  |  |  |  |
|                      |  |  |  |  |  |  |
|                      |  |  |  |  |  |  |
|                      |  |  |  |  |  |  |
|                      |  |  |  |  |  |  |
|                      |  |  |  |  |  |  |