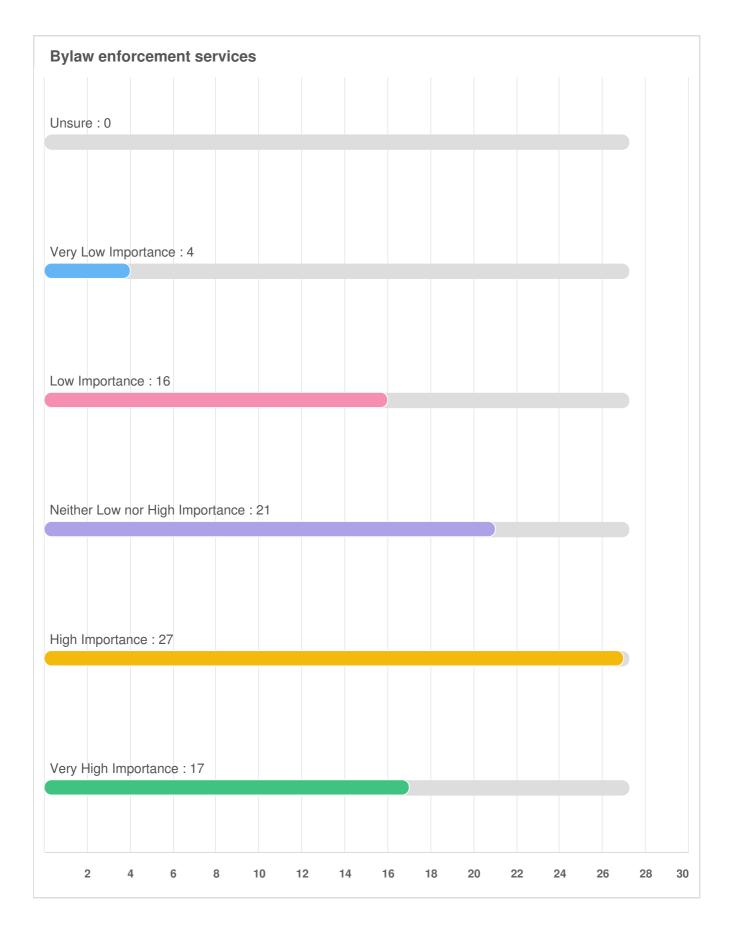

#### Protection & Security: Please rate how important each service is to you.

| <b>Q</b> 7 | Protection & Decurity: Please rate how important each service is to |
|------------|---------------------------------------------------------------------|
| you.       |                                                                     |
|            |                                                                     |

| Fire protection |  |  |
|-----------------|--|--|
|                 |  |  |
|                 |  |  |
|                 |  |  |
|                 |  |  |
|                 |  |  |
|                 |  |  |
|                 |  |  |
|                 |  |  |
|                 |  |  |
|                 |  |  |
|                 |  |  |
|                 |  |  |
|                 |  |  |
|                 |  |  |
|                 |  |  |
|                 |  |  |
|                 |  |  |