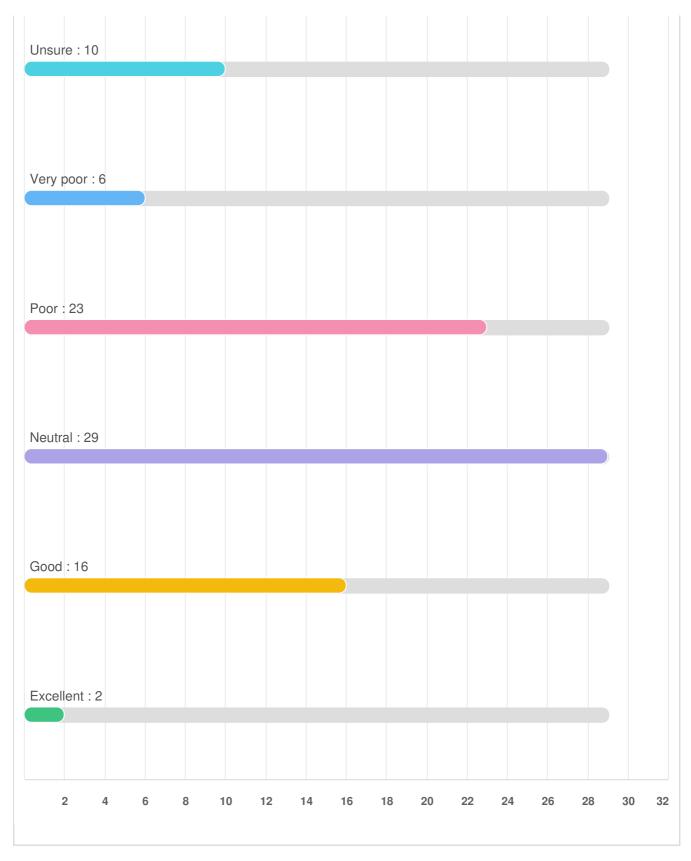

#### Protection & Security: Please rate how important each service is to you.

| <b>Q</b> 7 | Protection & Decurity: Please rate how important each service is to |
|------------|---------------------------------------------------------------------|
| you.       |                                                                     |
|            |                                                                     |

| Fire protection |  |  |
|-----------------|--|--|
|                 |  |  |
|                 |  |  |
|                 |  |  |
|                 |  |  |
|                 |  |  |
|                 |  |  |
|                 |  |  |
|                 |  |  |
|                 |  |  |
|                 |  |  |
|                 |  |  |
|                 |  |  |
|                 |  |  |
|                 |  |  |
|                 |  |  |
|                 |  |  |
|                 |  |  |