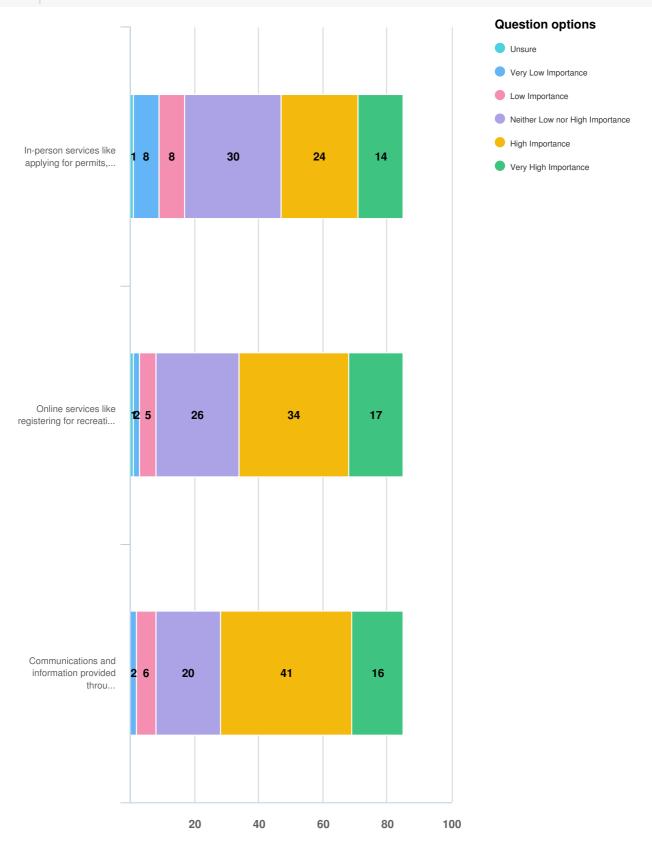

## Q12 Online and In-Person Services:Please rate how important each service is to you.

Q12 Online and In-Person Services:Please rate how important each service is to you.

Q13 Protection & Security: For the same list of services, please provide your rating for the quality of the services you receive.

Q18 Online and In-Person Services: For the same list of services, please provide your rating for the quality of the services you receive.

Page 79 of 119

Q18 Online and In-Person Services: For the same list of services, please provide your rating for the quality of the services you receive.

| In-person services like applying for permits, paying taxes, etc. |  |  |  |  |
|------------------------------------------------------------------|--|--|--|--|
|                                                                  |  |  |  |  |
|                                                                  |  |  |  |  |
|                                                                  |  |  |  |  |
|                                                                  |  |  |  |  |
|                                                                  |  |  |  |  |
|                                                                  |  |  |  |  |
|                                                                  |  |  |  |  |
|                                                                  |  |  |  |  |
|                                                                  |  |  |  |  |
|                                                                  |  |  |  |  |
|                                                                  |  |  |  |  |
|                                                                  |  |  |  |  |
|                                                                  |  |  |  |  |
|                                                                  |  |  |  |  |
|                                                                  |  |  |  |  |
|                                                                  |  |  |  |  |
|                                                                  |  |  |  |  |
|                                                                  |  |  |  |  |
|                                                                  |  |  |  |  |
|                                                                  |  |  |  |  |