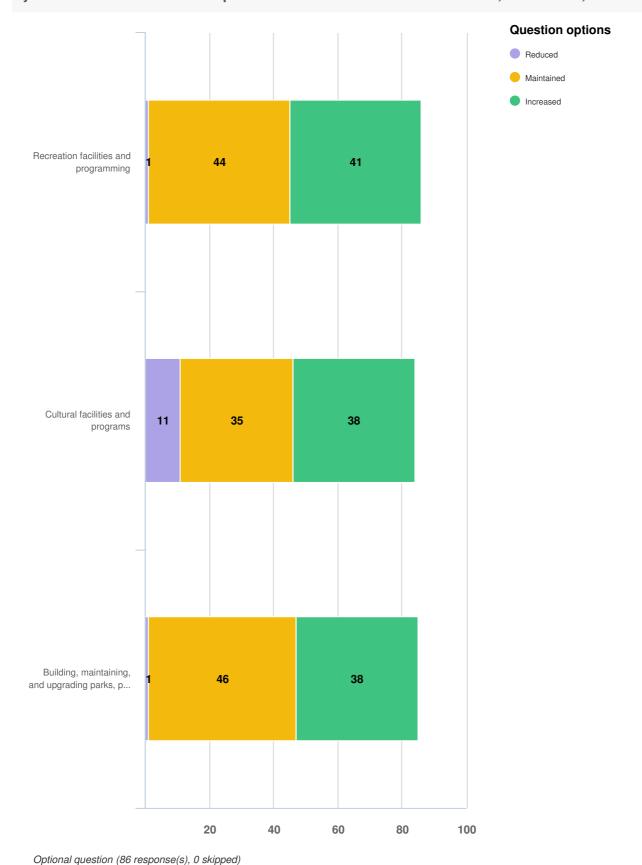

Q21 Parks, Recreation, and Culture Services: For the same list of services, please indicate if you think the level of service provided for each needs to be increased, maintained, or reduced.

Q21 Parks, Recreation, and Culture Services: For the same list of services, please indicate if you think the level of service provided for each needs to be increased, maintained, or reduced.

| Recreation facilities and programming |
|---------------------------------------|
|                                       |
|                                       |
|                                       |
|                                       |
|                                       |
|                                       |
|                                       |
|                                       |
|                                       |
|                                       |
|                                       |
|                                       |
|                                       |
|                                       |
|                                       |
|                                       |
|                                       |
|                                       |
|                                       |