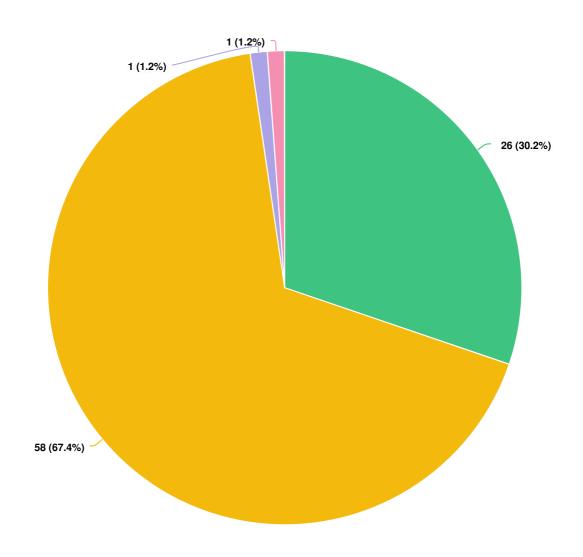

m

8/13/2021 12:41 PM

Screen Name Redacted

Thornhill

8/14/2021 10:59 AM

2021 Citizen Satisfaction Survey Results: Multiple Choice Questions



Screen Name Redacted

Jackpine Flats

8/19/2021 08:04 PM

**Mandatory Question** (13 response(s)) **Question type:** Single Line Question



#### Q3 Please share your year of birth.





Mandatory Question (74 response(s))
Question type: Date Question



**SURVEY QUESTIONS** 



# Q1 Is anyone in your household an elected official for the City of Terrace or employed by the municipality?



#### **Question options**



Mandatory Question (86 response(s))
Question type: Radio Button Question



#### How many years have you lived in Terrace?







#### Do you have children under 18 living in your household?







## Gender: How do you identify?







#### Q5 Please rate your overall satisfaction with the quality of life in Terrace.







Q6 Please rate the overall quality of the services you receive from the City of Terrace.







#### Protection & Security: Please rate how important each service is to you.





| <b>Q</b> 7 | Protection & Decurity: Please rate how important each service is to |
|------------|---------------------------------------------------------------------|
| you.       |                                                                     |
|            |                                                                     |

| Fire protection |  |  |
|-----------------|--|--|
|                 |  |  |
|                 |  |  |
|                 |  |  |
|                 |  |  |
|                 |  |  |
|