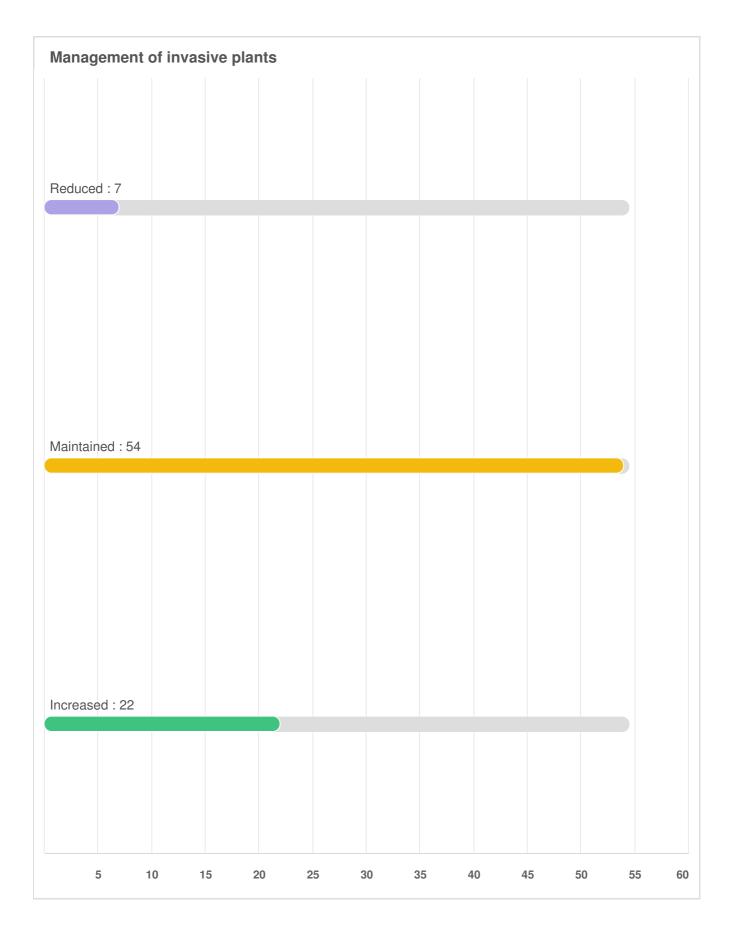

Q23 Environmental Services: For the same list of services, please indicate if you think the level of service provided for each needs to be increased, maintained, or reduced.

Page 108 of 119

Question type: Likert Question

Q23 Environmental Services: For the same list of services, please indicate if you think the level of service provided for each needs to be increased, maintained, or reduced.

| Solid waste management and curbside collection |  |  |  |  |  |  |  |
|------------------------------------------------|--|--|--|--|--|--|--|
|                                                |  |  |  |  |  |  |  |
|                                                |  |  |  |  |  |  |  |
|                                                |  |  |  |  |  |  |  |
|                                                |  |  |  |  |  |  |  |
|                                                |  |  |  |  |  |  |  |
|                                                |  |  |  |  |  |  |  |
|                                                |  |  |  |  |  |  |  |
|                                                |  |  |  |  |  |  |  |
|                                                |  |  |  |  |  |  |  |
|                                                |  |  |  |  |  |  |  |
|                                                |  |  |  |  |  |  |  |
|                                                |  |  |  |  |  |  |  |
|                                                |  |  |  |  |  |  |  |
|                                                |  |  |  |  |  |  |  |
|                                                |  |  |  |  |  |  |  |
|                                                |  |  |  |  |  |  |  |
|                                                |  |  |  |  |  |  |  |
|                                                |  |  |  |  |  |  |  |
|                                                |  |  |  |  |  |  |  |
|                                                |  |  |  |  |  |  |  |