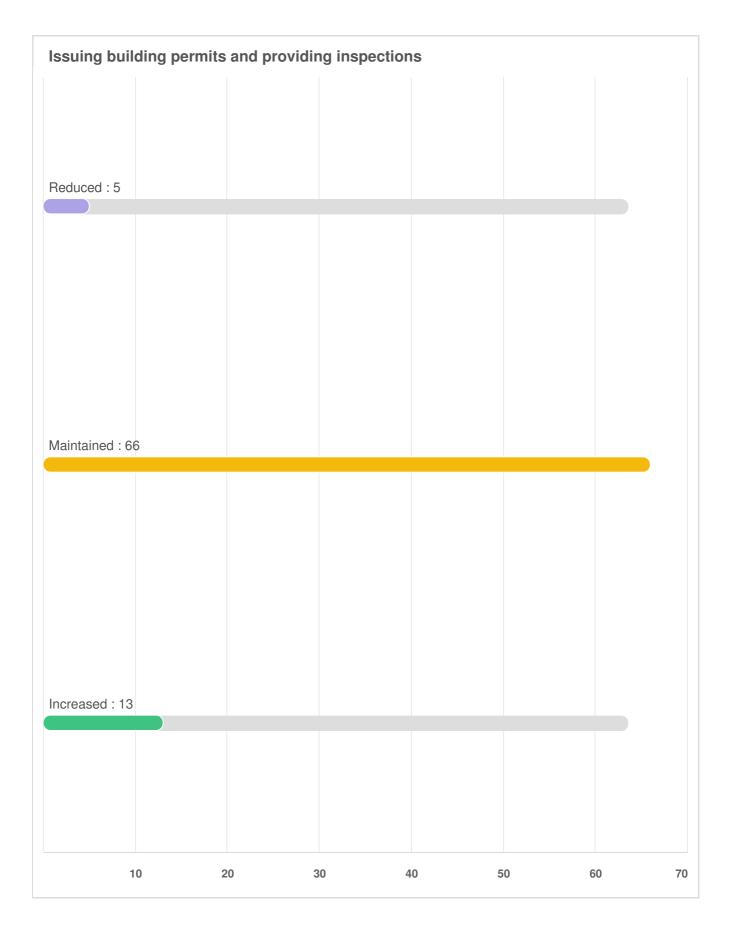

Q24 Online and In-Person Services: For the same list of services, please indicate if you think the level of service provided for each needs to be increased, maintained, or reduced.

Question type: Likert Question

Q24 Online and In-Person Services: For the same list of services, please indicate if you think the level of service provided for each needs to be increased, maintained, or reduced.

| In-person services like applying for permits, paying taxes, etc. |  |  |  |  |  |  |  |
|------------------------------------------------------------------|--|--|--|--|--|--|--|
|                                                                  |  |  |  |  |  |  |  |
|                                                                  |  |  |  |  |  |  |  |
|                                                                  |  |  |  |  |  |  |  |
|                                                                  |  |  |  |  |  |  |  |
|                                                                  |  |  |  |  |  |  |  |
|                                                                  |  |  |  |  |  |  |  |
|                                                                  |  |  |  |  |  |  |  |
|                                                                  |  |  |  |  |  |  |  |
|                                                                  |  |  |  |  |  |  |  |
|                                                                  |  |  |  |  |  |  |  |
|                                                                  |  |  |  |  |  |  |  |
|                                                                  |  |  |  |  |  |  |  |
|                                                                  |  |  |  |  |  |  |  |
|                                                                  |  |  |  |  |  |  |  |
|                                                                  |  |  |  |  |  |  |  |
|                                                                  |  |  |  |  |  |  |  |
|                                                                  |  |  |  |  |  |  |  |
|                                                                  |  |  |  |  |  |  |  |
|                                                                  |  |  |  |  |  |  |  |
|                                                                  |  |  |  |  |  |  |  |