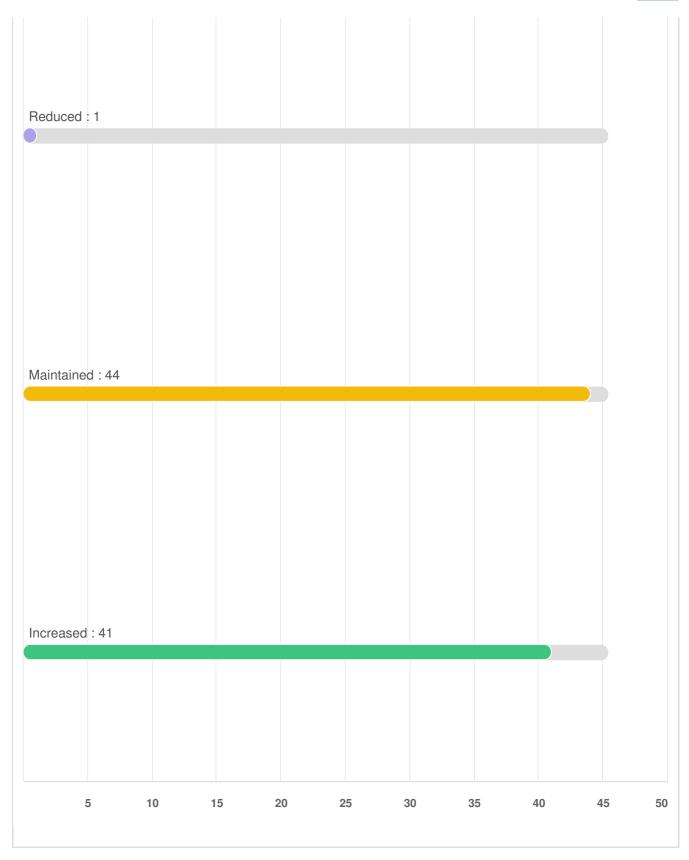

Q21 Parks, Recreation, and Culture Services: For the same list of services, please indicate if you think the level of service provided for each needs to be increased, maintained, or reduced.

Q21 Parks, Recreation, and Culture Services: For the same list of services, please indicate if you think the level of service provided for each needs to be increased, maintained, or reduced.

| Recreation facilities and programming |
|---------------------------------------|
|                                       |
|                                       |
|                                       |
|                                       |
|                                       |
|                                       |
|                                       |
|                                       |
|                                       |
|                                       |
|                                       |
|                                       |
|                                       |
|                                       |
|                                       |
|                                       |
|                                       |
|                                       |
|                                       |