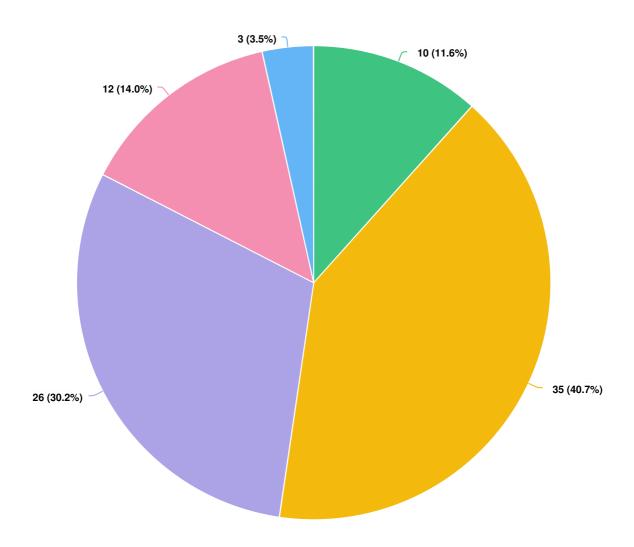

## REGISTRATION QUESTIONS

Q1 What area of Terrace do you live in? Your area helps us understand trends in different parts of the community.

#### **Question options**

Mandatory Question (74 response(s))
Question type: Dropdown Question

Q2 Please specify where outside of Terrace that you live. This will help us understand where people are coming from when visiting Terrace for work, services, leisure activities, and more.