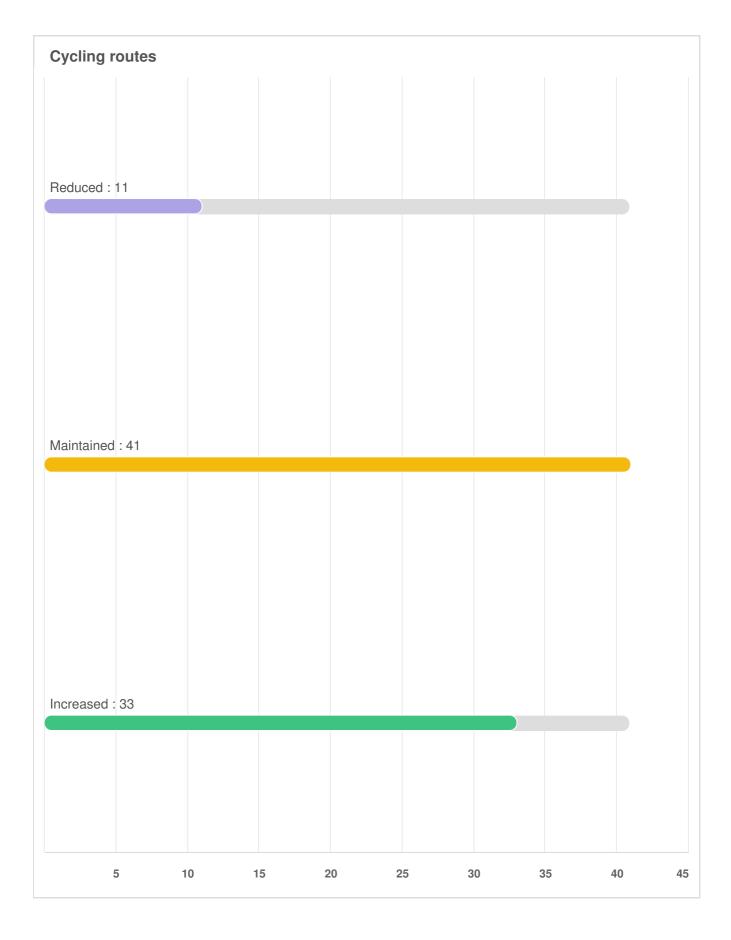

Q22 Streets, Transportation, and Utilities: For the same list of services, please indicate if you think the level of service provided for each needs to be increased, maintained, or reduced.

Page 100 of 119

Q22 Streets, Transportation, and Utilities: For the same list of services, please indicate if you think the level of service provided for each needs to be increased, maintained, or reduced.

| Streets and roadways |  |
|----------------------|--|
|                      |  |
|                      |  |
|                      |  |
|                      |  |
|                      |  |
|                      |  |
|                      |  |
|                      |  |
|                      |  |
|                      |  |
|                      |  |
|                      |  |
|                      |  |
|                      |  |
|                      |  |
|                      |  |
|                      |  |
|                      |  |
|                      |  |
|                      |  |
|                      |  |