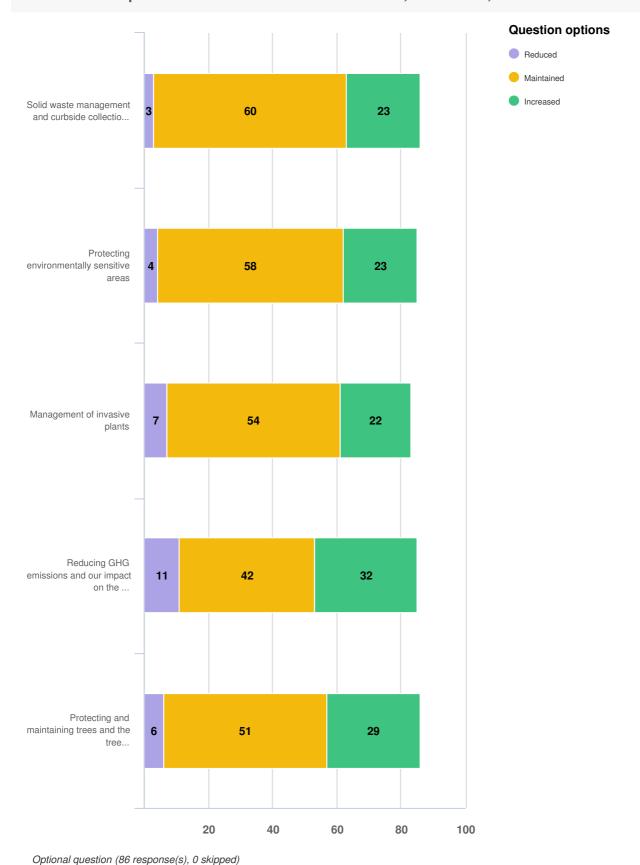

Q23 Environmental Services: For the same list of services, please indicate if you think the level of service provided for each needs to be increased, maintained, or reduced.

Page 108 of 119

Question type: Likert Question

Q23 Environmental Services: For the same list of services, please indicate if you think the level of service provided for each needs to be increased, maintained, or reduced.

| Solid waste management and curbside collection |  |  |  |  |  |  |  |
|------------------------------------------------|--|--|--|--|--|--|--|
|                                                |  |  |  |  |  |  |  |
|                                                |  |  |  |  |  |  |  |
|                                                |  |  |  |  |  |  |  |
|                                                |  |  |  |  |  |  |  |
|                                                |  |  |  |  |  |  |  |
|                                                |  |  |  |  |  |  |  |
|                                                |  |  |  |  |  |  |  |
|                                                |  |  |  |  |  |  |  |
|                                                |  |  |  |  |  |  |  |
|                                                |  |  |  |  |  |  |  |
|                                                |  |  |  |  |  |  |  |
|                                                |  |  |  |  |  |  |  |
|                                                |  |  |  |  |  |  |  |
|                                                |  |  |  |  |  |  |  |
|                                                |  |  |  |  |  |  |  |
|                                                |  |  |  |  |  |  |  |
|                                                |  |  |  |  |  |  |  |
|                                                |  |  |  |  |  |  |  |
|                                                |  |  |  |  |  |  |  |
|                                                |  |  |  |  |  |  |  |