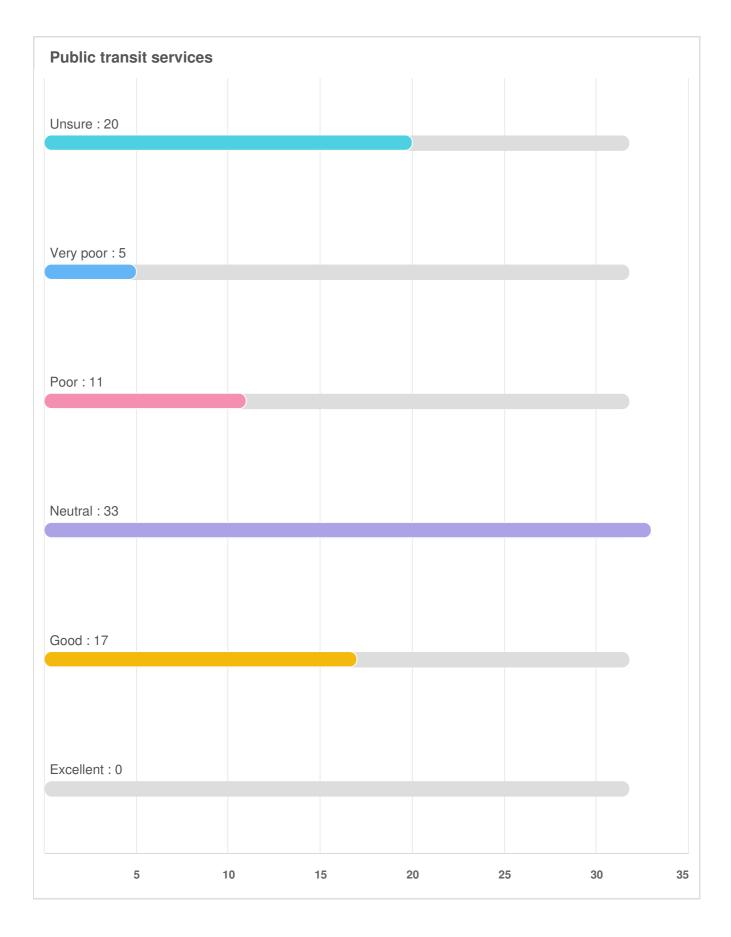

#### Q10 Streets, Transportation, and Utilities: Please rate how important each service is to you.

Optional question (85 response(s), 1 skipped) Question type: Likert Question

Q10 Streets, Transportation, and Utilities: Please rate how important each service is to you.

| Streets and roadways |  |  |  |  |  |  |
|----------------------|--|--|--|--|--|--|
|                      |  |  |  |  |  |  |
|                      |  |  |  |  |  |  |
|                      |  |  |  |  |  |  |
|                      |  |  |  |  |  |  |
|                      |  |  |  |  |  |  |
|                      |  |  |  |  |  |  |
|                      |  |  |  |  |  |  |
|                      |  |  |  |  |  |  |
|                      |  |  |  |  |  |  |
|                      |  |  |  |  |  |  |
|                      |  |  |  |  |  |  |
|                      |  |  |  |  |  |  |
|                      |  |  |  |  |  |  |
|                      |  |  |  |  |  |  |
|                      |  |  |  |  |  |  |
|                      |  |  |  |  |  |  |
|                      |  |  |  |  |  |  |