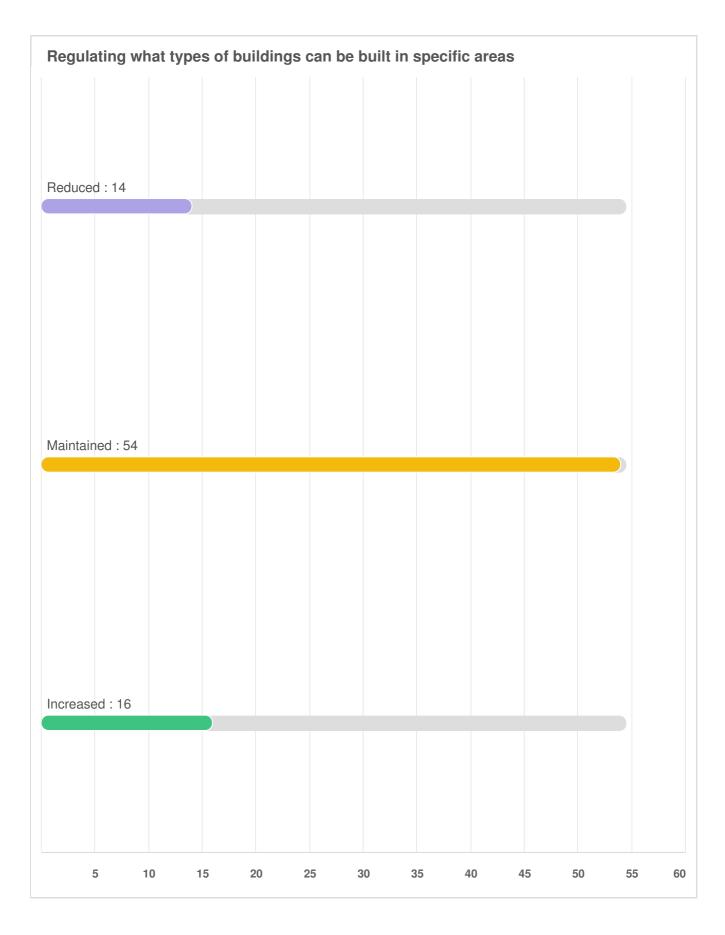

Q20 Growth and the Economy: For the same list of services, please indicate if you think the level of service provided for each needs to be increased, maintained, or reduced.

| Attracting and retaining businesses and employers |
|---------------------------------------------------|
|                                                   |
|                                                   |
|                                                   |
|                                                   |
|                                                   |
|                                                   |
|                                                   |
|                                                   |
|                                                   |
|                                                   |
|                                                   |
|                                                   |
|                                                   |
|                                                   |
|                                                   |
|                                                   |
|                                                   |
|                                                   |
|                                                   |
|                                                   |