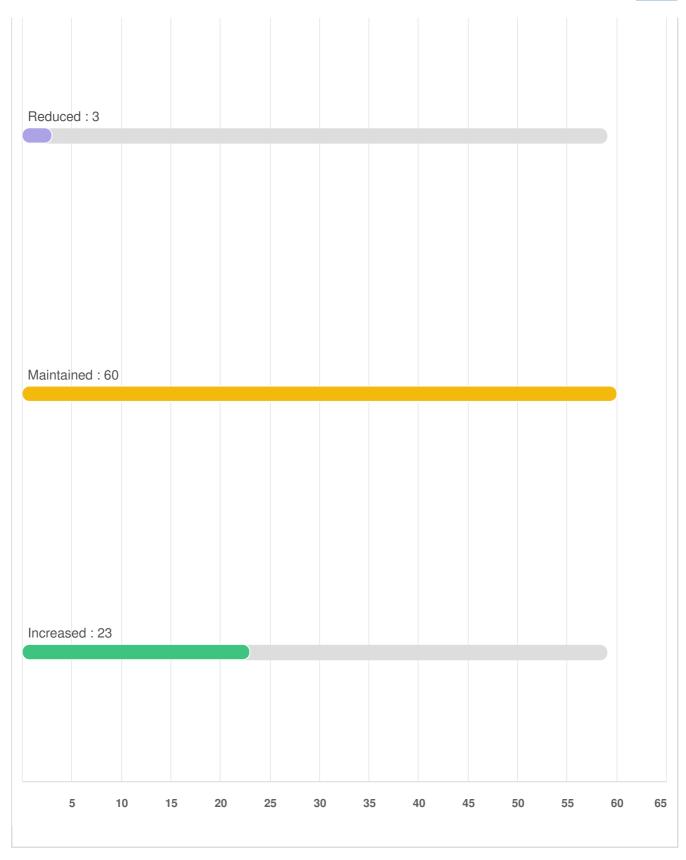

Q23 Environmental Services: For the same list of services, please indicate if you think the level of service provided for each needs to be increased, maintained, or reduced.

Page 108 of 119

Question type: Likert Question

Q23 Environmental Services: For the same list of services, please indicate if you think the level of service provided for each needs to be increased, maintained, or reduced.

| Solid waste management and curbside collection |  |  |  |  |  |  |  |
|------------------------------------------------|--|--|--|--|--|--|--|
|                                                |  |  |  |  |  |  |  |
|                                                |  |  |  |  |  |  |  |
|                                                |  |  |  |  |  |  |  |
|                                                |  |  |  |  |  |  |  |
|                                                |  |  |  |  |  |  |  |
|                                                |  |  |  |  |  |  |  |
|                                                |  |  |  |  |  |  |  |
|                                                |  |  |  |  |  |  |  |
|                                                |  |  |  |  |  |  |  |
|                                                |  |  |  |  |  |  |  |
|                                                |  |  |  |  |  |  |  |
|                                                |  |  |  |  |  |  |  |
|                                                |  |  |  |  |  |  |  |
|                                                |  |  |  |  |  |  |  |
|                                                |  |  |  |  |  |  |  |
|                                                |  |  |  |  |  |  |  |
|                                                |  |  |  |  |  |  |  |
|                                                |  |  |  |  |  |  |  |
|                                                |  |  |  |  |  |  |  |
|                                                |  |  |  |  |  |  |  |