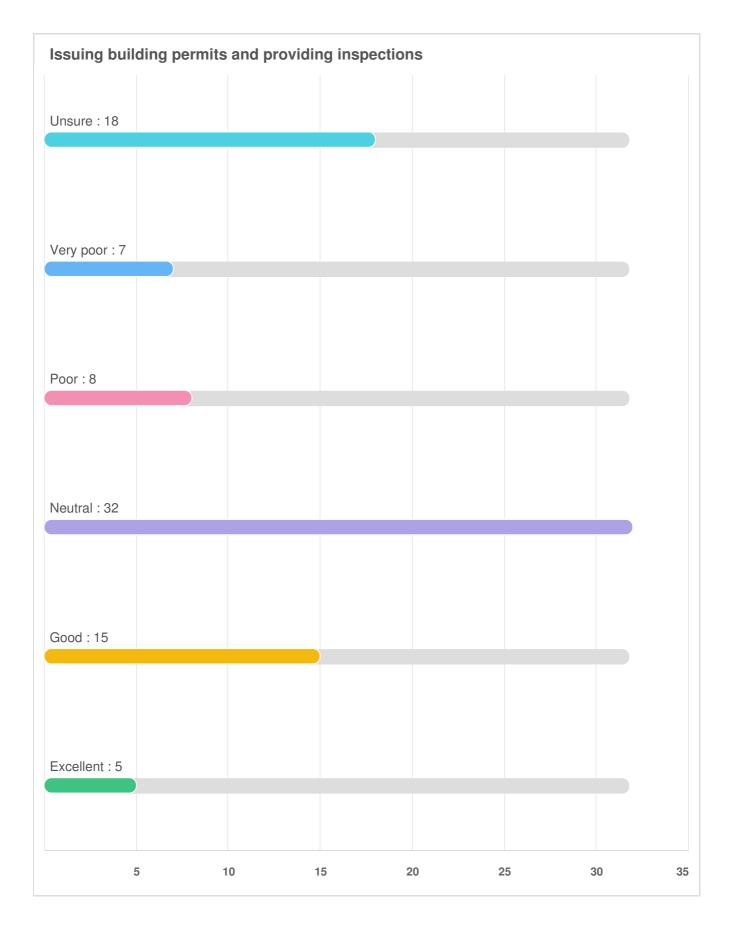

## Q12 Online and In-Person Services:Please rate how important each service is to you.

Q12 Online and In-Person Services:Please rate how important each service is to you.

Q13 Protection & Security: For the same list of services, please provide your rating for the quality of the services you receive.