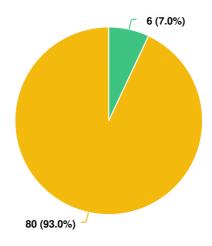

# Q1 Is anyone in your household an elected official for the City of Terrace or employed by the municipality?

#### **Question options**

Mandatory Question (86 response(s))
Question type: Radio Button Question