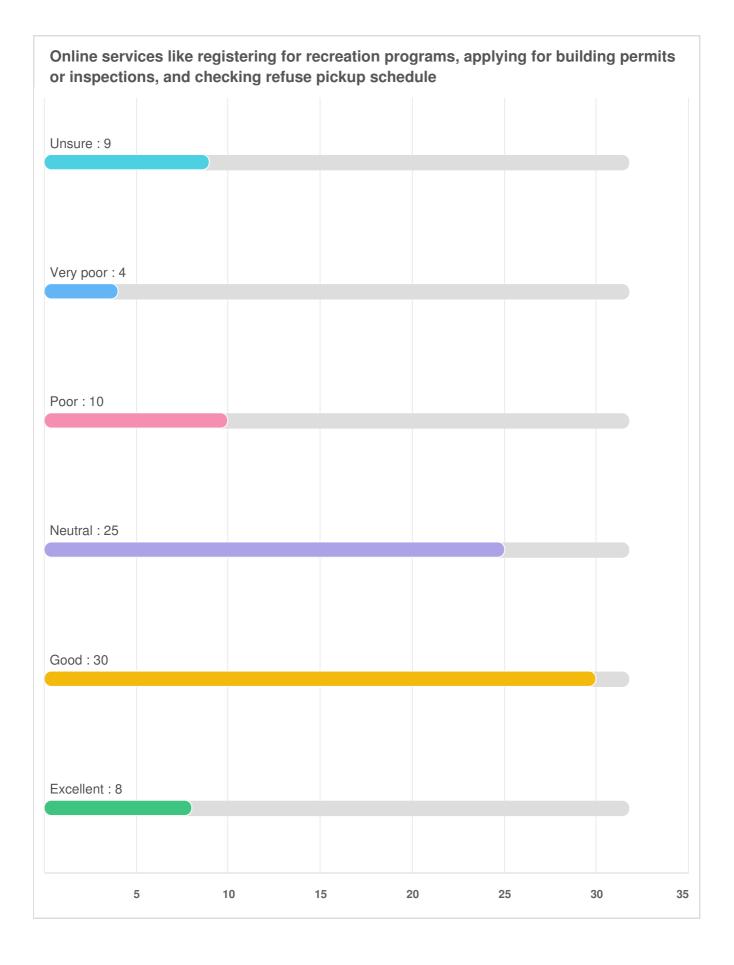

Q18 Online and In-Person Services: For the same list of services, please provide your rating for the quality of the services you receive.

Page 79 of 119

Q18 Online and In-Person Services: For the same list of services, please provide your rating for the quality of the services you receive.

| In-person services like applying for permits, paying taxes, etc. |  |  |  |  |
|------------------------------------------------------------------|--|--|--|--|
|                                                                  |  |  |  |  |
|                                                                  |  |  |  |  |
|                                                                  |  |  |  |  |
|                                                                  |  |  |  |  |
|                                                                  |  |  |  |  |
|                                                                  |  |  |  |  |
|                                                                  |  |  |  |  |
|                                                                  |  |  |  |  |
|                                                                  |  |  |  |  |
|                                                                  |  |  |  |  |
|                                                                  |  |  |  |  |
|                                                                  |  |  |  |  |
|                                                                  |  |  |  |  |
|                                                                  |  |  |  |  |
|                                                                  |  |  |  |  |
|                                                                  |  |  |  |  |
|                                                                  |  |  |  |  |
|                                                                  |  |  |  |  |
|                                                                  |  |  |  |  |
|                                                                  |  |  |  |  |