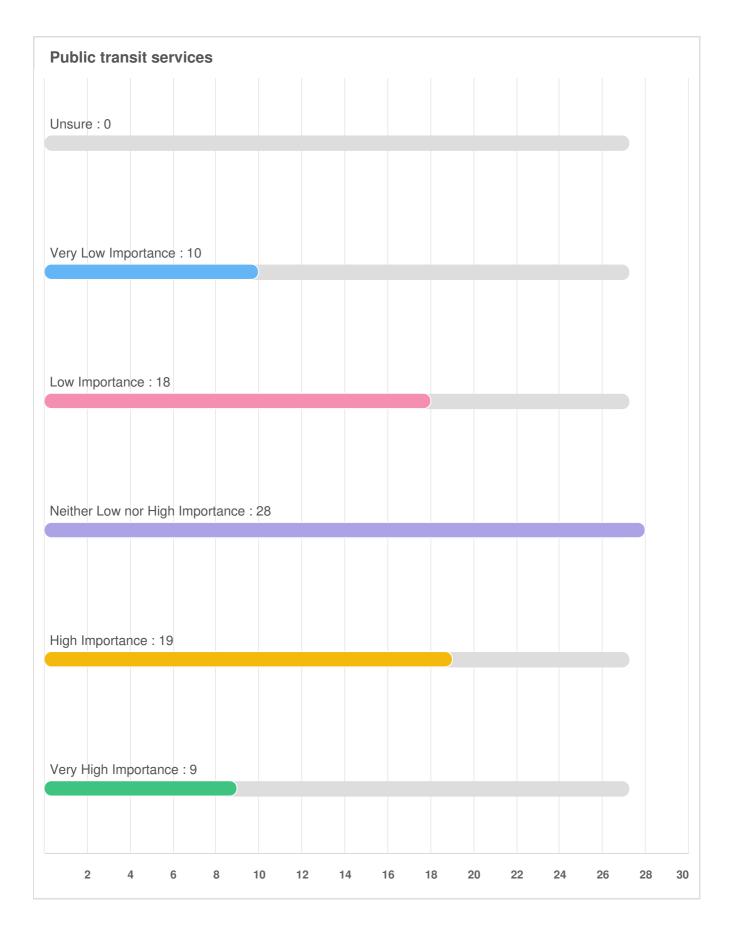

#### Q10 Streets, Transportation, and Utilities: Please rate how important each service is to you.

Optional question (85 response(s), 1 skipped) Question type: Likert Question

Q10 Streets, Transportation, and Utilities: Please rate how important each service is to you.

| Streets and roadways |  |  |  |  |  |  |
|----------------------|--|--|--|--|--|--|
|                      |  |  |  |  |  |  |
|                      |  |  |  |  |  |  |
|                      |  |  |  |  |  |  |
|                      |  |  |  |  |  |  |
|                      |  |  |  |  |  |  |
|                      |  |  |  |  |  |  |
|                      |  |  |  |  |  |  |
|                      |  |  |  |  |  |  |
|                      |  |  |  |  |  |  |
|                      |  |  |  |  |  |  |
|                      |  |  |  |  |  |  |
|                      |  |  |  |  |  |  |
|                      |  |  |  |  |  |  |
|                      |  |  |  |  |  |  |
|                      |  |  |  |  |  |  |
|                      |  |  |  |  |  |  |
|                      |  |  |  |  |  |  |