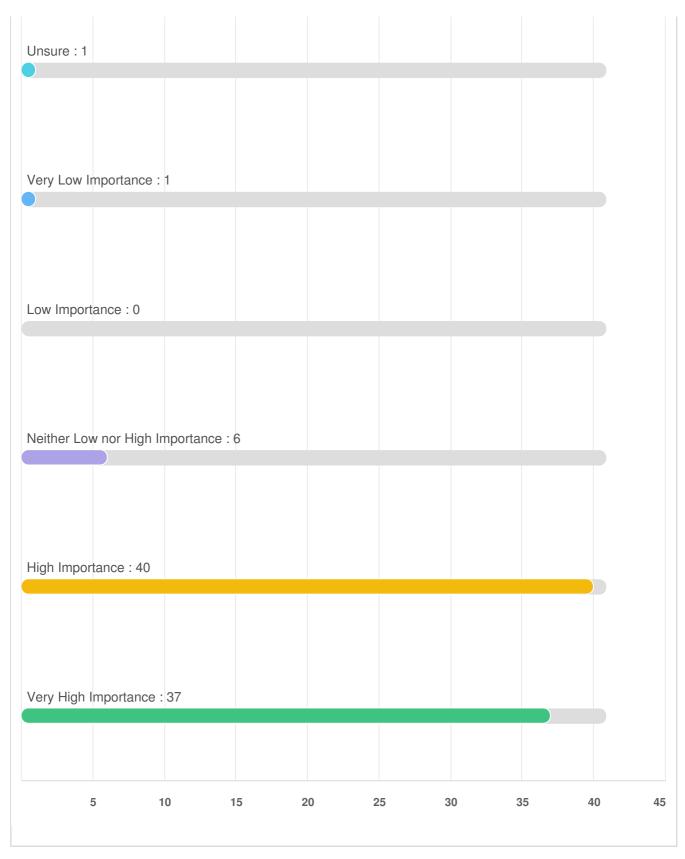

## Q11 Environmental Services: Please rate how important each service is to you.