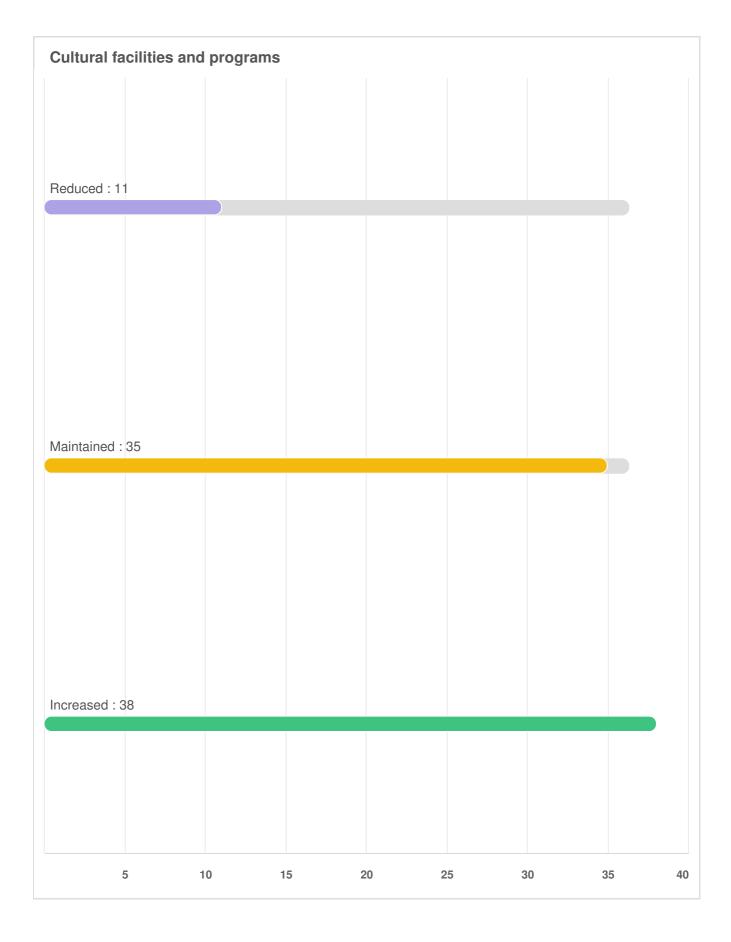

Q21 Parks, Recreation, and Culture Services: For the same list of services, please indicate if you think the level of service provided for each needs to be increased, maintained, or reduced.

Q21 Parks, Recreation, and Culture Services: For the same list of services, please indicate if you think the level of service provided for each needs to be increased, maintained, or reduced.

| Recreation facilities and programming |
|---------------------------------------|
|                                       |
|                                       |
|                                       |
|                                       |
|                                       |
|                                       |
|                                       |
|                                       |
|                                       |
|                                       |
|                                       |
|                                       |
|                                       |
|                                       |
|                                       |
|                                       |
|                                       |
|                                       |
|                                       |