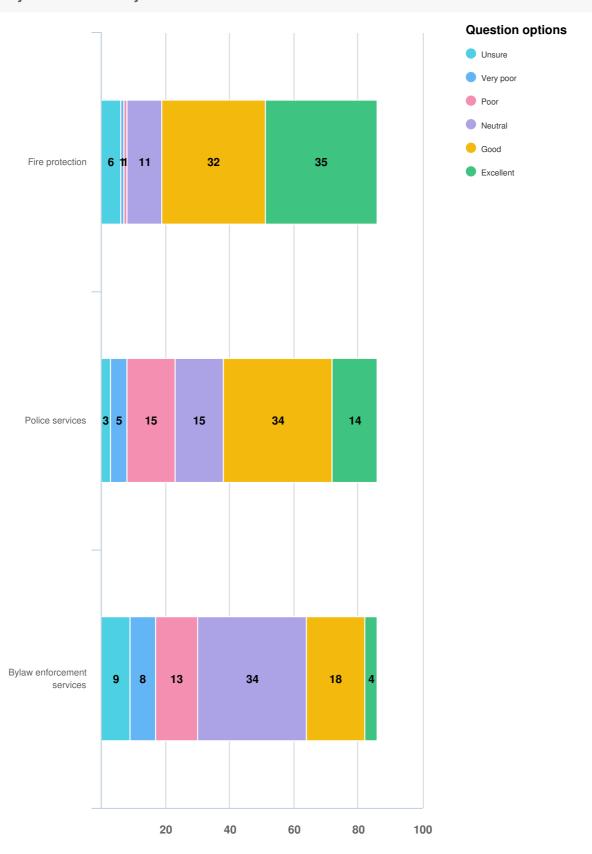

Q13 Protection & P

| Fire protection |  |  |  |  |
|-----------------|--|--|--|--|
|                 |  |  |  |  |
|                 |  |  |  |  |
|                 |  |  |  |  |
|                 |  |  |  |  |
|                 |  |  |  |  |
|                 |  |  |  |  |
|                 |  |  |  |  |
|                 |  |  |  |  |
|                 |  |  |  |  |
|                 |  |  |  |  |
|                 |  |  |  |  |
|                 |  |  |  |  |
|                 |  |  |  |  |
|                 |  |  |  |  |
|                 |  |  |  |  |
|                 |  |  |  |  |
|                 |  |  |  |  |
|                 |  |  |  |  |
|                 |  |  |  |  |
|                 |  |  |  |  |