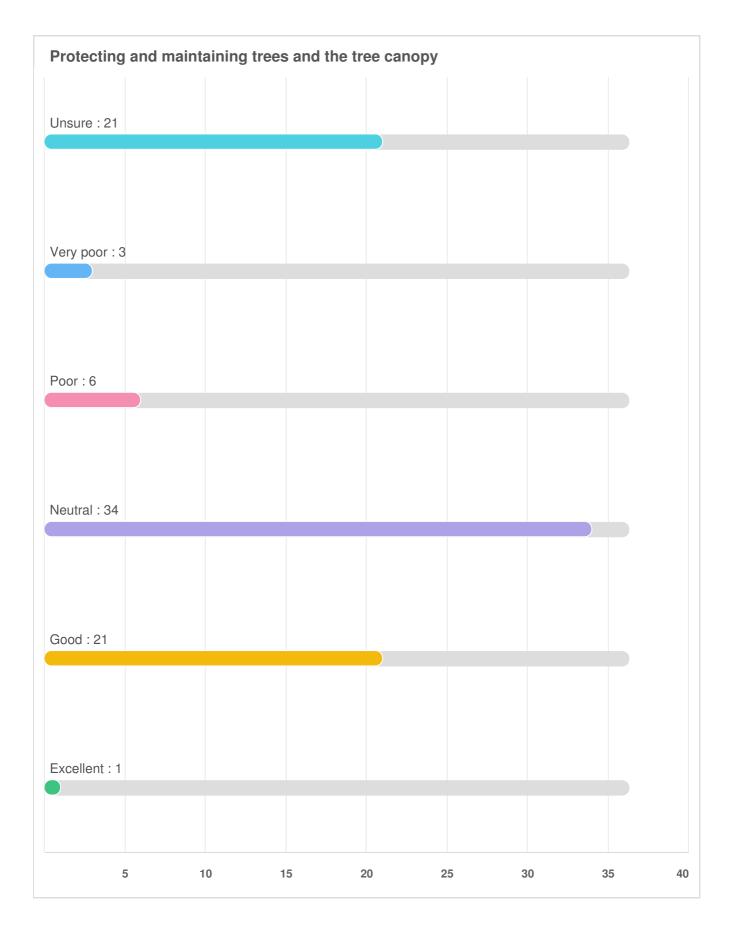

## Q11 Environmental Services: Please rate how important each service is to you.