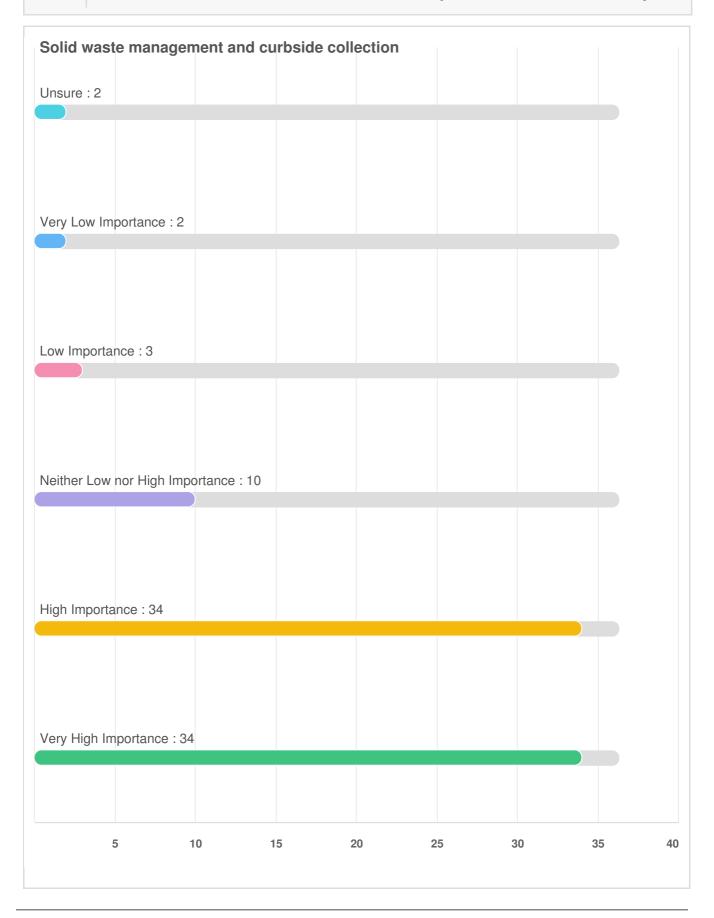

Q17 Environmental Services: For the same list of services, please provide your rating for the quality of the services you receive.

| Solid waste management and curbside collection |  |
|------------------------------------------------|--|
|                                                |  |
|                                                |  |
|                                                |  |
|                                                |  |
|                                                |  |
|                                                |  |
|                                                |  |
|                                                |  |
|                                                |  |
|                                                |  |
|                                                |  |
|                                                |  |
|                                                |  |
|                                                |  |
|                                                |  |
|                                                |  |
|                                                |  |
|                                                |  |
|                                                |  |
|                                                |  |