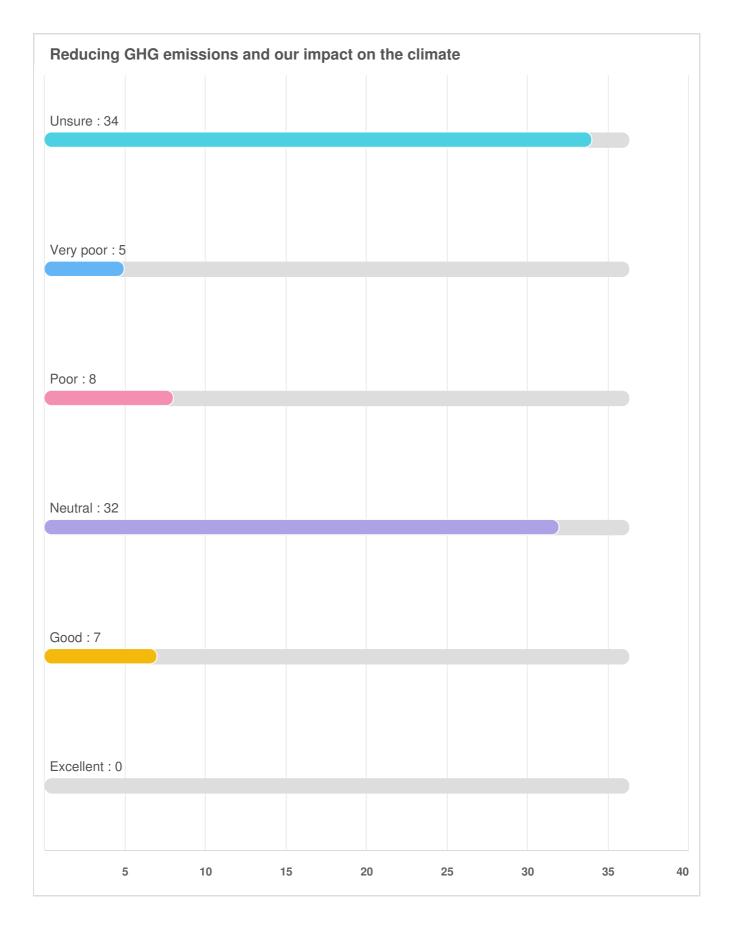

## Q11 Environmental Services: Please rate how important each service is to you.