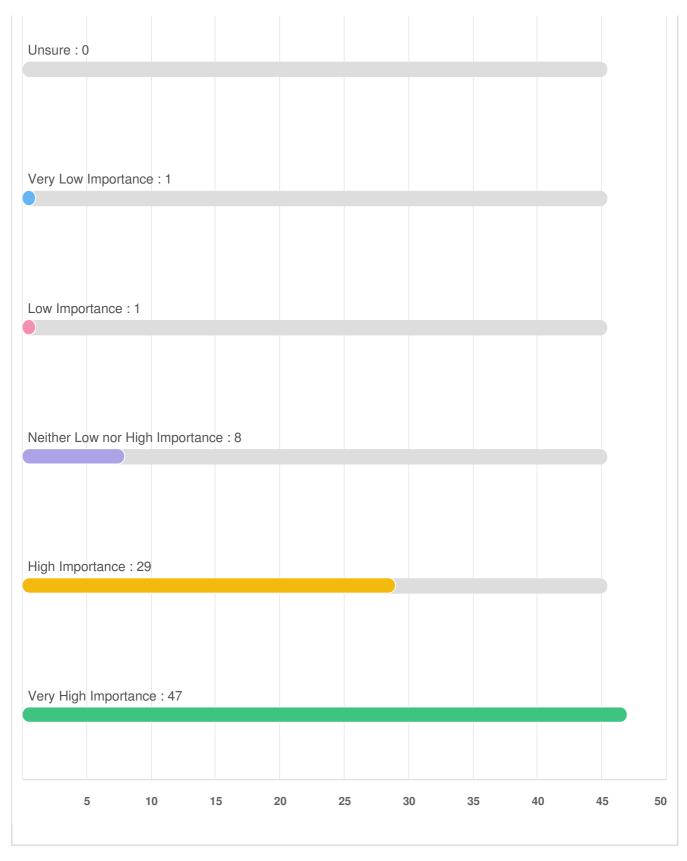

#### Protection & Security: Please rate how important each service is to you.

| <b>Q</b> 7 | Protection & Decurity: Please rate how important each service is to |
|------------|---------------------------------------------------------------------|
| you.       |                                                                     |
|            |                                                                     |

| Fire protection |  |  |
|-----------------|--|--|
|                 |  |  |
|                 |  |  |
|                 |  |  |
|                 |  |  |
|                 |  |  |
|                 |  |  |
|                 |  |  |
|                 |  |  |
|                 |  |  |
|                 |  |  |
|                 |  |  |
|                 |  |  |
|                 |  |  |
|                 |  |  |
|                 |  |  |
|                 |  |  |
|                 |  |  |