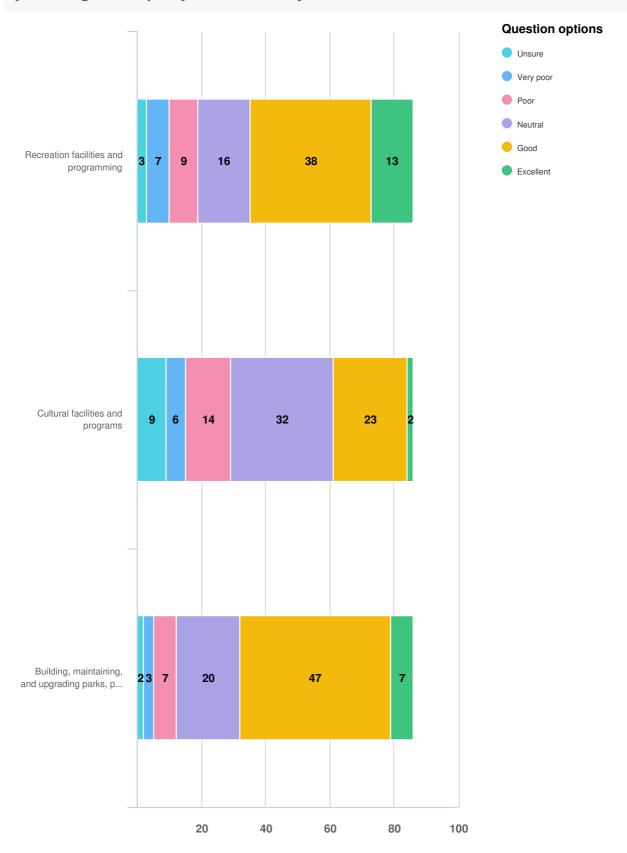

Q15 Parks, Recreation, and Culture Services: For the same list of services, please provide your rating for the quality of the services you receive.

Q15 Parks, Recreation, and Culture Services: For the same list of services, please provide your rating for the quality of the services you receive.

Q21 Parks, Recreation, and Culture Services: For the same list of services, please indicate if you think the level of service provided for each needs to be increased, maintained, or reduced.

Q21 Parks, Recreation, and Culture Services: For the same list of services, please indicate if you think the level of service provided for each needs to be increased, maintained, or reduced.