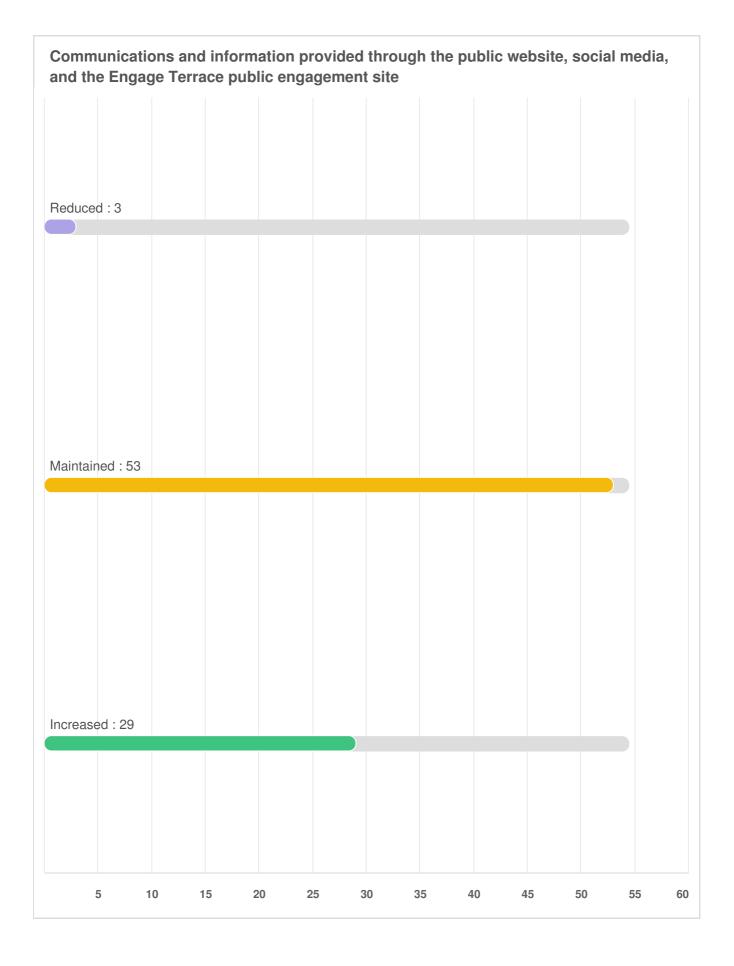

Q24 Online and In-Person Services: For the same list of services, please indicate if you think the level of service provided for each needs to be increased, maintained, or reduced.

Question type: Likert Question

Q24 Online and In-Person Services: For the same list of services, please indicate if you think the level of service provided for each needs to be increased, maintained, or reduced.

| In-person services like applying for permits, paying taxes, etc. |  |  |  |  |  |  |  |
|------------------------------------------------------------------|--|--|--|--|--|--|--|
|                                                                  |  |  |  |  |  |  |  |
|                                                                  |  |  |  |  |  |  |  |
|                                                                  |  |  |  |  |  |  |  |
|                                                                  |  |  |  |  |  |  |  |
|                                                                  |  |  |  |  |  |  |  |
|                                                                  |  |  |  |  |  |  |  |
|                                                                  |  |  |  |  |  |  |  |
|                                                                  |  |  |  |  |  |  |  |
|                                                                  |  |  |  |  |  |  |  |
|                                                                  |  |  |  |  |  |  |  |
|                                                                  |  |  |  |  |  |  |  |
|                                                                  |  |  |  |  |  |  |  |
|                                                                  |  |  |  |  |  |  |  |
|                                                                  |  |  |  |  |  |  |  |
|                                                                  |  |  |  |  |  |  |  |
|                                                                  |  |  |  |  |  |  |  |
|                                                                  |  |  |  |  |  |  |  |
|                                                                  |  |  |  |  |  |  |  |
|                                                                  |  |  |  |  |  |  |  |
|                                                                  |  |  |  |  |  |  |  |