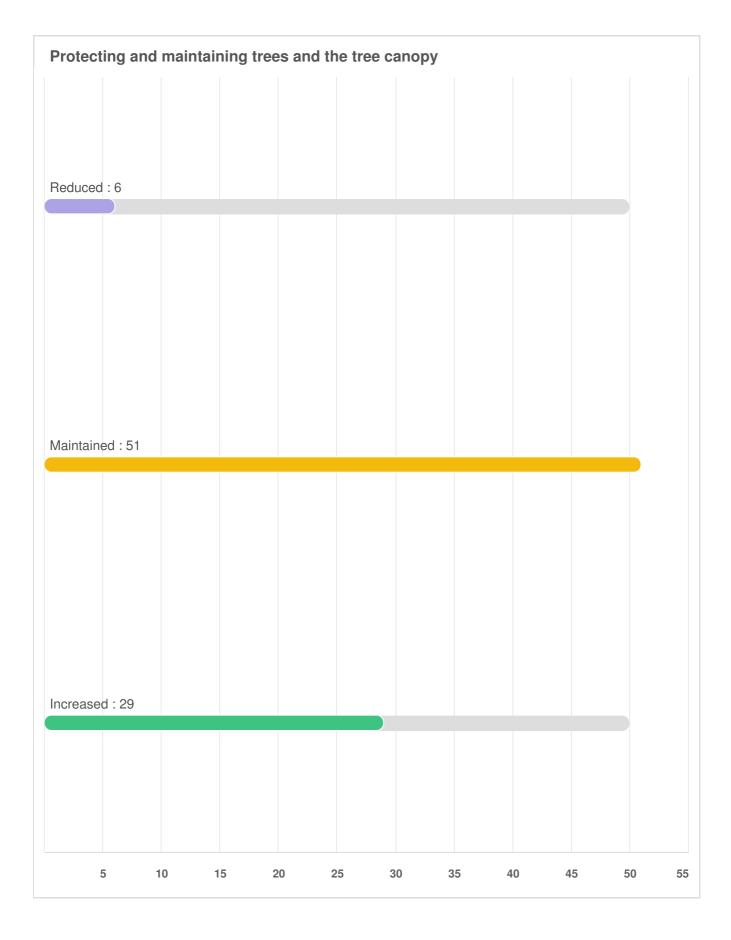

Q23 Environmental Services: For the same list of services, please indicate if you think the level of service provided for each needs to be increased, maintained, or reduced.

Page 108 of 119

Question type: Likert Question

Q23 Environmental Services: For the same list of services, please indicate if you think the level of service provided for each needs to be increased, maintained, or reduced.

| Solid waste management and curbside collection |  |  |  |  |  |  |  |
|------------------------------------------------|--|--|--|--|--|--|--|
|                                                |  |  |  |  |  |  |  |
|                                                |  |  |  |  |  |  |  |
|                                                |  |  |  |  |  |  |  |
|                                                |  |  |  |  |  |  |  |
|                                                |  |  |  |  |  |  |  |
|                                                |  |  |  |  |  |  |  |
|                                                |  |  |  |  |  |  |  |
|                                                |  |  |  |  |  |  |  |
|                                                |  |  |  |  |  |  |  |
|                                                |  |  |  |  |  |  |  |
|                                                |  |  |  |  |  |  |  |
|                                                |  |  |  |  |  |  |  |
|                                                |  |  |  |  |  |  |  |
|                                                |  |  |  |  |  |  |  |
|                                                |  |  |  |  |  |  |  |
|                                                |  |  |  |  |  |  |  |
|                                                |  |  |  |  |  |  |  |
|                                                |  |  |  |  |  |  |  |
|                                                |  |  |  |  |  |  |  |
|                                                |  |  |  |  |  |  |  |