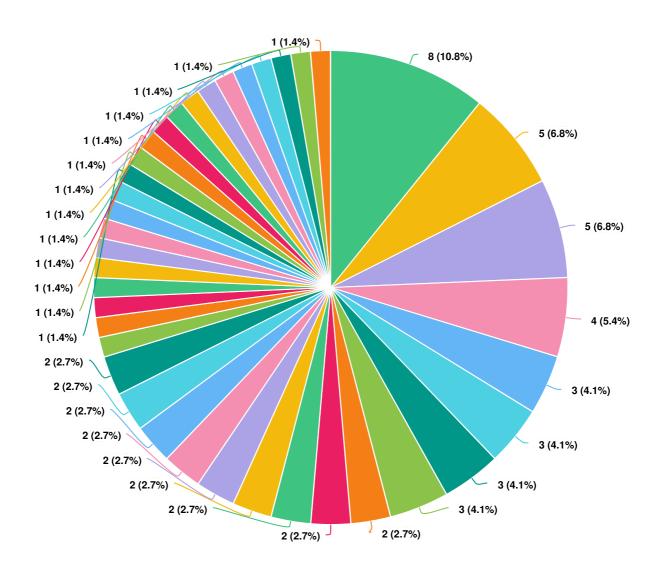

#### Q3 Please share your year of birth.

Mandatory Question (74 response(s))
Question type: Date Question

**SURVEY QUESTIONS** 