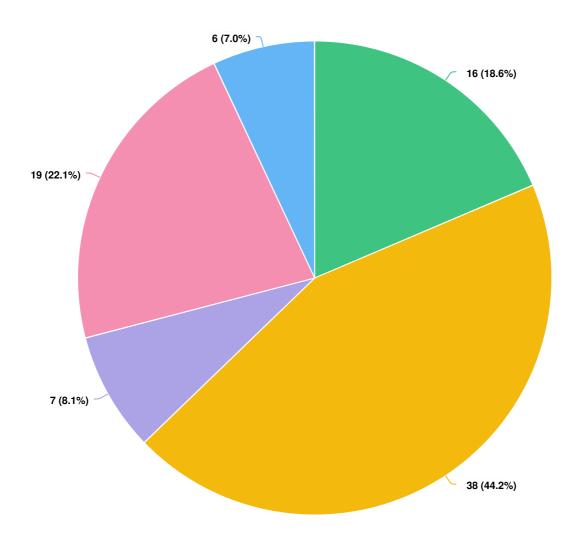

atisfaction Survey Results: Multiple Choice Questions



Screen Name Redacted

Jackpine Flats

8/19/2021 08:04 PM

**Mandatory Question** (13 response(s)) **Question type:** Single Line Question



#### Q3 Please share your year of birth.





Mandatory Question (74 response(s))
Question type: Date Question



**SURVEY QUESTIONS** 



# Q1 Is anyone in your household an elected official for the City of Terrace or employed by the municipality?



#### **Question options**



Mandatory Question (86 response(s))
Question type: Radio Button Question



#### How many years have you lived in Terrace?







#### Do you have children under 18 living in your household?







## Gender: How do you identify?







#### Q5 Please rate your overall satisfaction with the quality of life in Terrace.







Q6 Please rate the overall quality of the services you receive from the City of Terrace.







#### Protection & Security: Please rate how important each service is to you.





| <b>Q</b> 7 | Protection & Decurity: Please rate how important each service is to |
|------------|---------------------------------------------------------------------|
| you.       |                                                                     |
|            |                                                                     |

| Fire protection |  |  |
|-----------------|--|--|
|                 |  |  |
|                 |  |  |
|                 |  |  |
|                 |  |  |
|                 |  |  |
|                 |  |  |
|                 |  |  |
|                 |  |  |
|