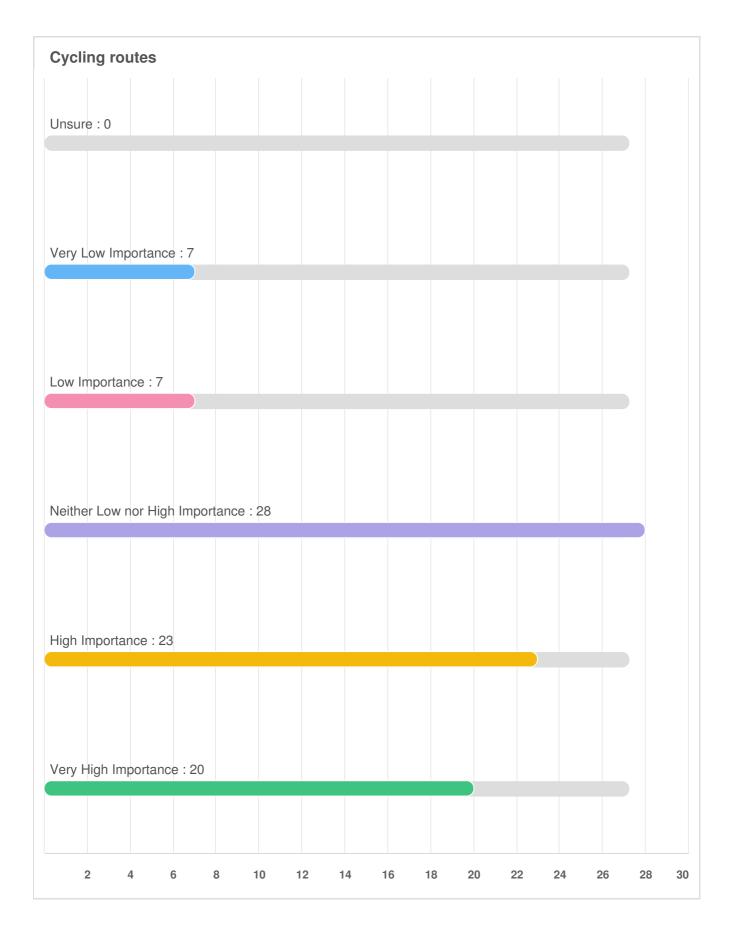

#### Q10 Streets, Transportation, and Utilities: Please rate how important each service is to you.

Optional question (85 response(s), 1 skipped) Question type: Likert Question

Q10 Streets, Transportation, and Utilities: Please rate how important each service is to you.

| Streets and roadways |  |  |  |  |  |  |
|----------------------|--|--|--|--|--|--|
|                      |  |  |  |  |  |  |
|                      |  |  |  |  |  |  |
|                      |  |  |  |  |  |  |
|                      |  |  |  |  |  |  |
|                      |  |  |  |  |  |  |
|                      |  |  |  |  |  |  |
|                      |  |  |  |  |  |  |
|                      |  |  |  |  |  |  |
|                      |  |  |  |  |  |  |
|                      |  |  |  |  |  |  |
|                      |  |  |  |  |  |  |
|                      |  |  |  |  |  |  |
|                      |  |  |  |  |  |  |
|                      |  |  |  |  |  |  |
|                      |  |  |  |  |  |  |
|                      |  |  |  |  |  |  |
|                      |  |  |  |  |  |  |