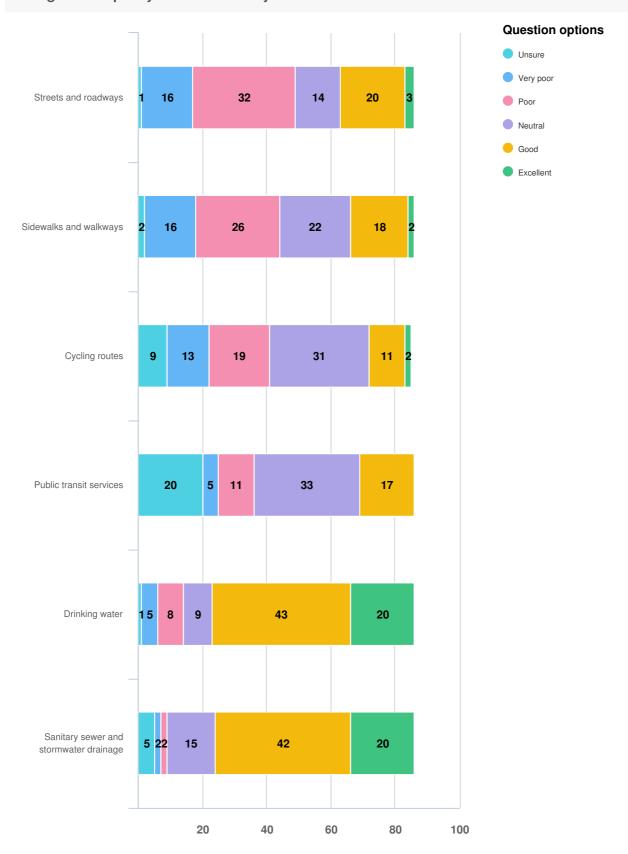

Q16 Streets, Transportation, and Utilities: For the same list of services, please provide your rating for the quality of the services you receive.

Q16 Streets, Transportation, and Utilities: For the same list of services, please provide your rating for the quality of the services you receive.

| Streets and roadways |  |  |
|----------------------|--|--|
|                      |  |  |
|                      |  |  |
|                      |  |  |
|                      |  |  |
|                      |  |  |
|                      |  |  |
|                      |  |  |
|                      |  |  |
|                      |  |  |
|                      |  |  |
|                      |  |  |
|                      |  |  |
|                      |  |  |
|                      |  |  |
|                      |  |  |
|                      |  |  |
|                      |  |  |
|                      |  |  |