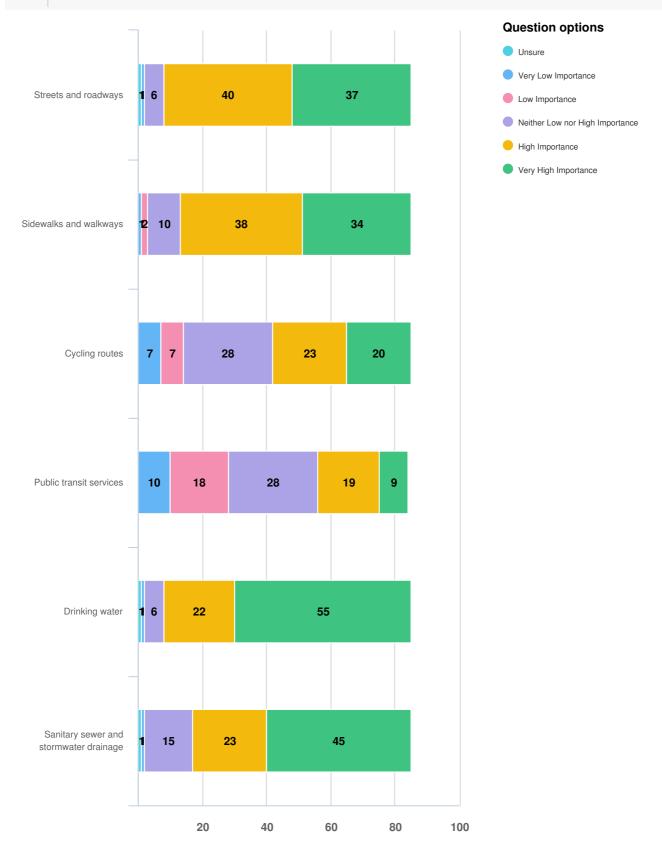

#### Q10 Streets, Transportation, and Utilities: Please rate how important each service is to you.

Optional question (85 response(s), 1 skipped) Question type: Likert Question

Q10 Streets, Transportation, and Utilities: Please rate how important each service is to you.

| Streets and roadways |  |  |  |  |  |  |
|----------------------|--|--|--|--|--|--|
|                      |  |  |  |  |  |  |
|                      |  |  |  |  |  |  |
|                      |  |  |  |  |  |  |
|                      |  |  |  |  |  |  |
|                      |  |  |  |  |  |  |
|                      |  |  |  |  |  |  |
|                      |  |  |  |  |  |  |
|                      |  |  |  |  |  |  |
|                      |  |  |  |  |  |  |
|                      |  |  |  |  |  |  |
|                      |  |  |  |  |  |  |
|                      |  |  |  |  |  |  |
|                      |  |  |  |  |  |  |
|                      |  |  |  |  |  |  |
|                      |  |  |  |  |  |  |
|                      |  |  |  |  |  |  |
|                      |  |  |  |  |  |  |