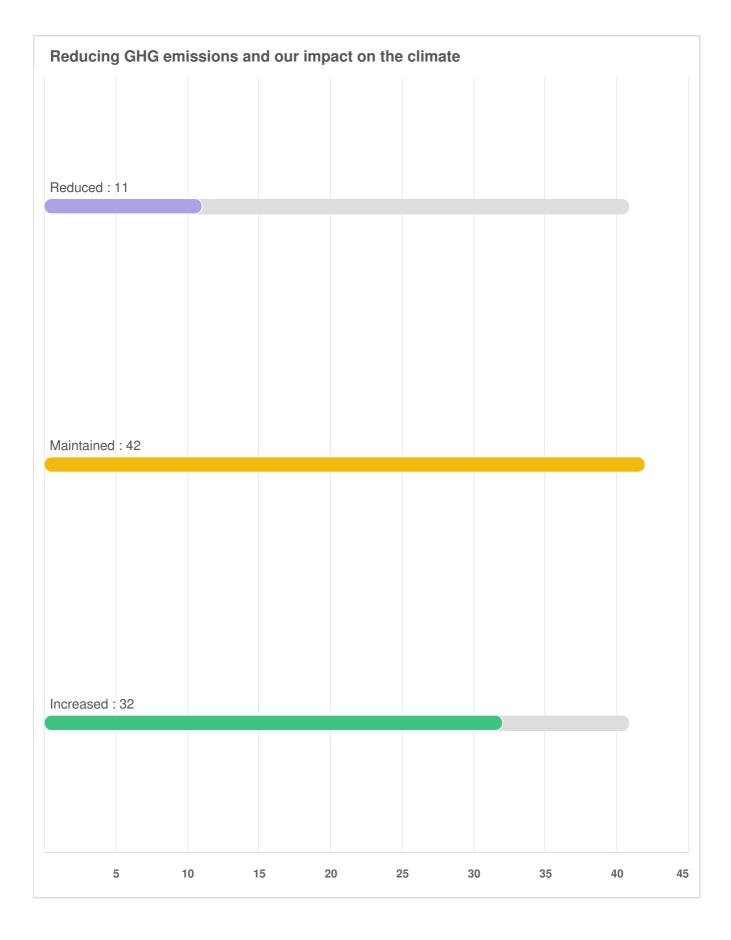

Q23 Environmental Services: For the same list of services, please indicate if you think the level of service provided for each needs to be increased, maintained, or reduced.

Page 108 of 119

Question type: Likert Question

Q23 Environmental Services: For the same list of services, please indicate if you think the level of service provided for each needs to be increased, maintained, or reduced.

| Solid waste management and curbside collection |  |  |  |  |  |  |  |
|------------------------------------------------|--|--|--|--|--|--|--|
|                                                |  |  |  |  |  |  |  |
|                                                |  |  |  |  |  |  |  |
|                                                |  |  |  |  |  |  |  |
|                                                |  |  |  |  |  |  |  |
|                                                |  |  |  |  |  |  |  |
|                                                |  |  |  |  |  |  |  |
|                                                |  |  |  |  |  |  |  |
|                                                |  |  |  |  |  |  |  |
|                                                |  |  |  |  |  |  |  |
|                                                |  |  |  |  |  |  |  |
|                                                |  |  |  |  |  |  |  |
|                                                |  |  |  |  |  |  |  |
|                                                |  |  |  |  |  |  |  |
|                                                |  |  |  |  |  |  |  |
|                                                |  |  |  |  |  |  |  |
|                                                |  |  |  |  |  |  |  |
|                                                |  |  |  |  |  |  |  |
|                                                |  |  |  |  |  |  |  |
|                                                |  |  |  |  |  |  |  |
|                                                |  |  |  |  |  |  |  |