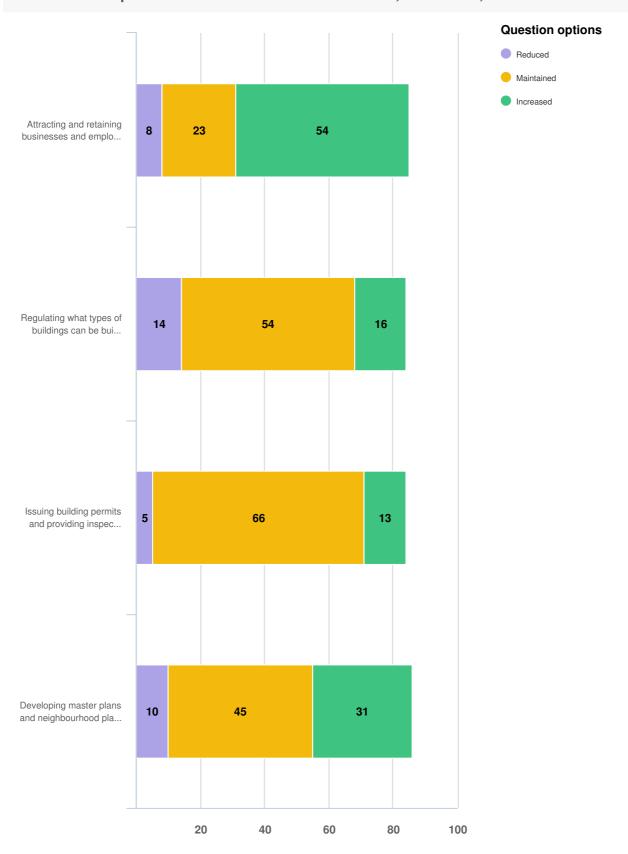

Q20 Growth and the Economy: For the same list of services, please indicate if you think the level of service provided for each needs to be increased, maintained, or reduced.

Optional question (86 response(s), 0 skipped) Question type: Likert Question

Q20 Growth and the Economy: For the same list of services, please indicate if you think the level of service provided for each needs to be increased, maintained, or reduced.

| Attracting and retaining businesses and employers |
|---------------------------------------------------|
|                                                   |
|                                                   |
|                                                   |
|                                                   |
|                                                   |
|                                                   |
|                                                   |
|                                                   |
|                                                   |
|                                                   |
|                                                   |
|                                                   |
|                                                   |
|                                                   |
|                                                   |
|                                                   |
|                                                   |
|                                                   |
|                                                   |
|                                                   |