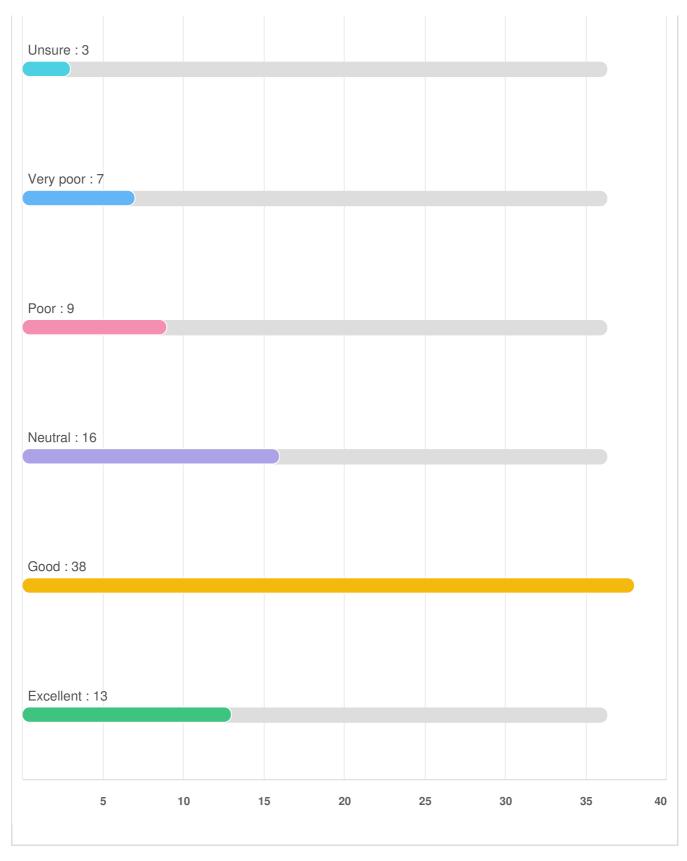

## Q9 Parks, Recreation, and Culture Services: Please rate how important each service is to you.

Q9 Parks, Recreation, and Culture Services: Please rate how important each service is to you.

| Recreation facilities and programming |  |  |  |  |  |  |
|---------------------------------------|--|--|--|--|--|--|
|                                       |  |  |  |  |  |  |
|                                       |  |  |  |  |  |  |
|                                       |  |  |  |  |  |  |
|                                       |  |  |  |  |  |  |
|                                       |  |  |  |  |  |  |
|                                       |  |  |  |  |  |  |
|                                       |  |  |  |  |  |  |
|                                       |  |  |  |  |  |  |
|                                       |  |  |  |  |  |  |
|                                       |  |  |  |  |  |  |
|                                       |  |  |  |  |  |  |
|                                       |  |  |  |  |  |  |
|                                       |  |  |  |  |  |  |
|                                       |  |  |  |  |  |  |
|                                       |  |  |  |  |  |  |
|                                       |  |  |  |  |  |  |
|                                       |  |  |  |  |  |  |
|                                       |  |  |  |  |  |  |