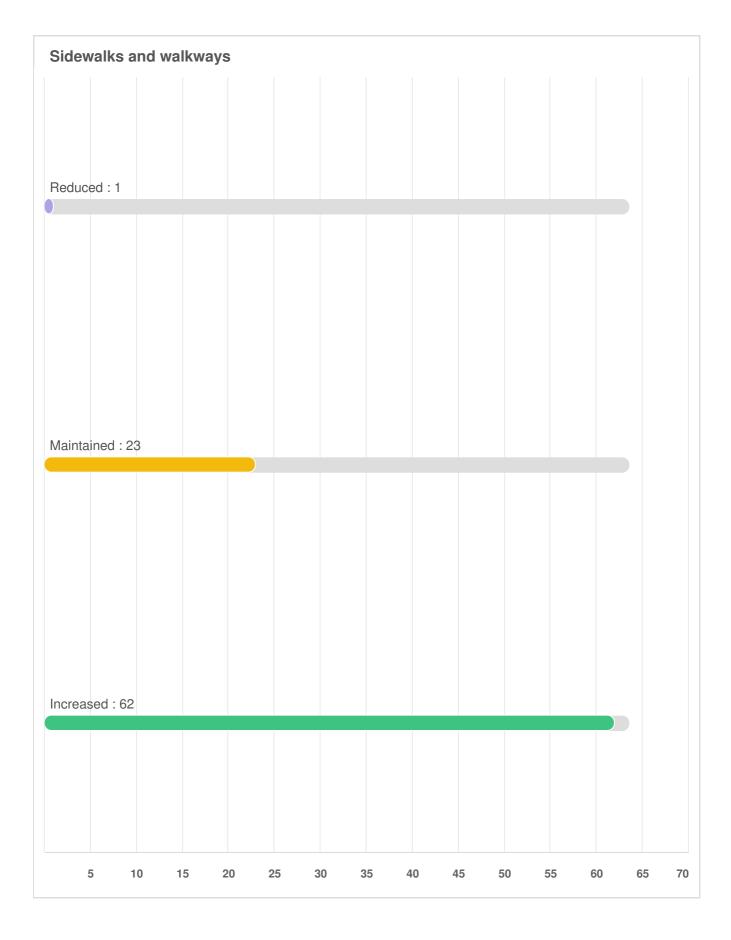

Q22 Streets, Transportation, and Utilities: For the same list of services, please indicate if you think the level of service provided for each needs to be increased, maintained, or reduced.

Page 100 of 119

Q22 Streets, Transportation, and Utilities: For the same list of services, please indicate if you think the level of service provided for each needs to be increased, maintained, or reduced.

| Streets and roadways |  |
|----------------------|--|
|                      |  |
|                      |  |
|                      |  |
|                      |  |
|                      |  |
|                      |  |
|                      |  |
|                      |  |
|                      |  |
|                      |  |
|                      |  |
|                      |  |
|                      |  |
|                      |  |
|                      |  |
|                      |  |
|                      |  |
|                      |  |
|                      |  |
|                      |  |
|                      |  |