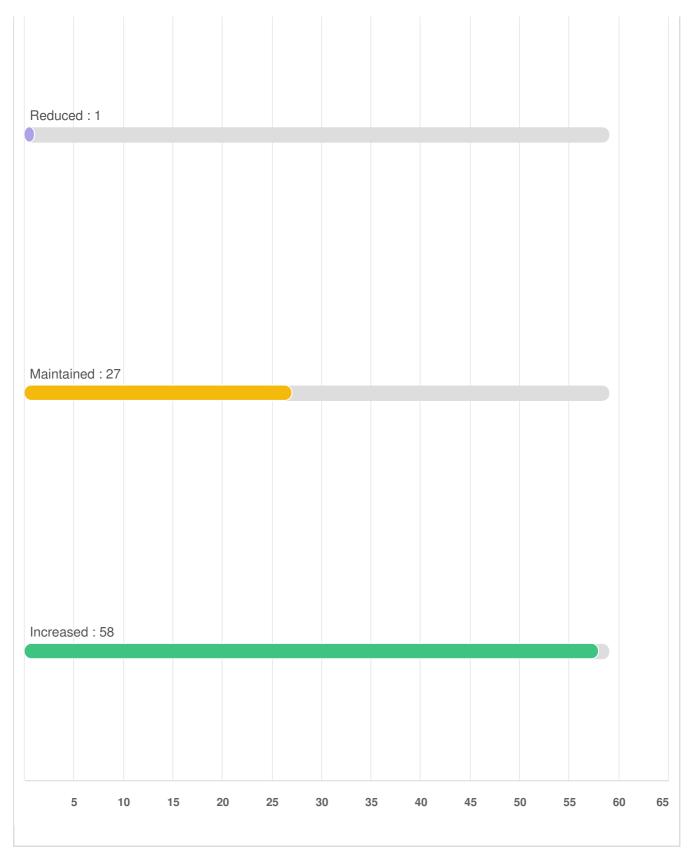

#### Q10 Streets, Transportation, and Utilities: Please rate how important each service is to you.

Optional question (85 response(s), 1 skipped) Question type: Likert Question

Q10 Streets, Transportation, and Utilities: Please rate how important each service is to you.

| Streets and roadways |  |  |  |  |  |  |
|----------------------|--|--|--|--|--|--|
|                      |  |  |  |  |  |  |
|                      |  |  |  |  |  |  |
|                      |  |  |  |  |  |  |
|                      |  |  |  |  |  |  |
|                      |  |  |  |  |  |  |
|                      |  |  |  |  |  |  |
|                      |  |  |  |  |  |  |
|                      |  |  |  |  |  |  |
|                      |  |  |  |  |  |  |
|                      |  |  |  |  |  |  |
|                      |  |  |  |  |  |  |
|                      |  |  |  |  |  |  |
|                      |  |  |  |  |  |  |
|                      |  |  |  |  |  |  |
|                      |  |  |  |  |  |  |
|                      |  |  |  |  |  |  |
|                      |  |  |  |  |  |  |