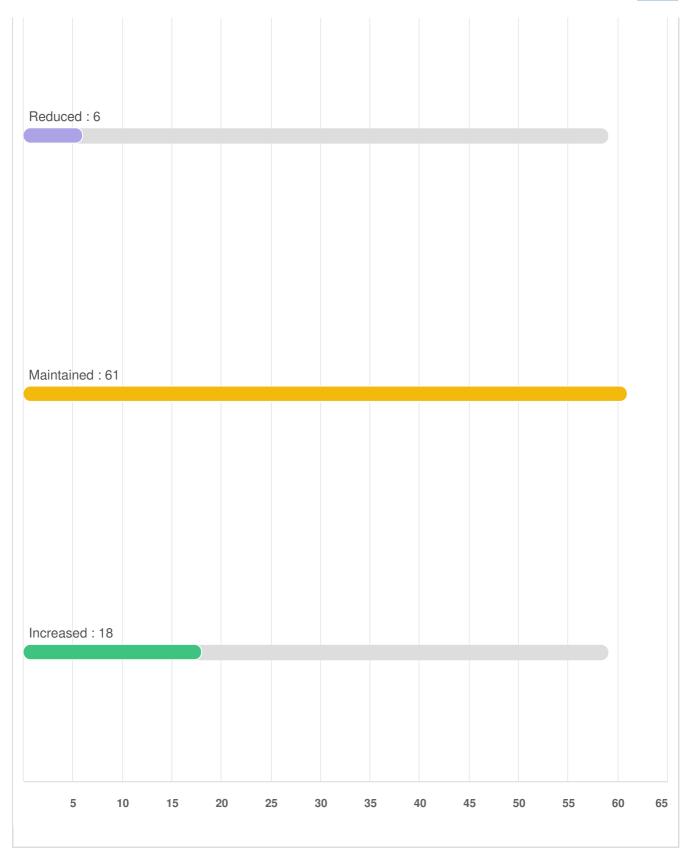

Q24 Online and In-Person Services: For the same list of services, please indicate if you think the level of service provided for each needs to be increased, maintained, or reduced.

Question type: Likert Question

Q24 Online and In-Person Services: For the same list of services, please indicate if you think the level of service provided for each needs to be increased, maintained, or reduced.

| In-person services like applying for permits, paying taxes, etc. |  |  |  |  |  |  |  |
|------------------------------------------------------------------|--|--|--|--|--|--|--|
|                                                                  |  |  |  |  |  |  |  |
|                                                                  |  |  |  |  |  |  |  |
|                                                                  |  |  |  |  |  |  |  |
|                                                                  |  |  |  |  |  |  |  |
|                                                                  |  |  |  |  |  |  |  |
|                                                                  |  |  |  |  |  |  |  |
|                                                                  |  |  |  |  |  |  |  |
|                                                                  |  |  |  |  |  |  |  |
|                                                                  |  |  |  |  |  |  |  |
|                                                                  |  |  |  |  |  |  |  |
|                                                                  |  |  |  |  |  |  |  |
|                                                                  |  |  |  |  |  |  |  |
|                                                                  |  |  |  |  |  |  |  |
|                                                                  |  |  |  |  |  |  |  |
|                                                                  |  |  |  |  |  |  |  |
|                                                                  |  |  |  |  |  |  |  |
|                                                                  |  |  |  |  |  |  |  |
|                                                                  |  |  |  |  |  |  |  |
|                                                                  |  |  |  |  |  |  |  |
|                                                                  |  |  |  |  |  |  |  |