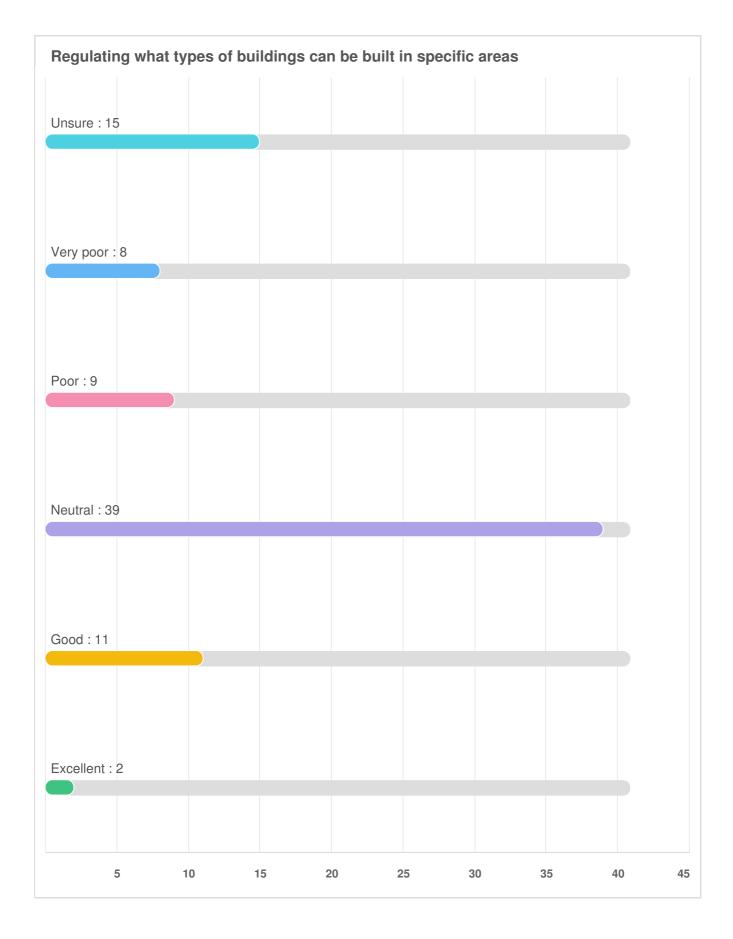

#### Q8 Growth and the Economy: Please rate how important each service is to you.

Q8 Growth and the Economy: Please rate how important each service is to you.

| Attracting and retaining businesses and employers |  |  |  |  |  |  |  |
|---------------------------------------------------|--|--|--|--|--|--|--|
|                                                   |  |  |  |  |  |  |  |
|                                                   |  |  |  |  |  |  |  |
|                                                   |  |  |  |  |  |  |  |
|                                                   |  |  |  |  |  |  |  |
|                                                   |  |  |  |  |  |  |  |
|                                                   |  |  |  |  |  |  |  |
|                                                   |  |  |  |  |  |  |  |
|                                                   |  |  |  |  |  |  |  |
|                                                   |  |  |  |  |  |  |  |
|                                                   |  |  |  |  |  |  |  |
|                                                   |  |  |  |  |  |  |  |
|                                                   |  |  |  |  |  |  |  |
|                                                   |  |  |  |  |  |  |  |
|                                                   |  |  |  |  |  |  |  |
|                                                   |  |  |  |  |  |  |  |
|                                                   |  |  |  |  |  |  |  |
|                                                   |  |  |  |  |  |  |  |
|                                                   |  |  |  |  |  |  |  |
|                                                   |  |  |  |  |  |  |  |