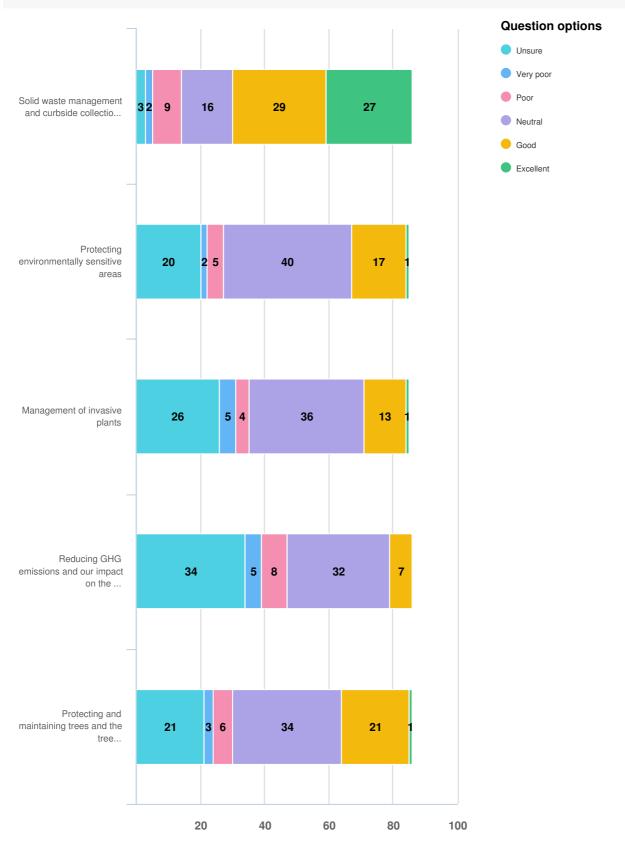

## Q17 Environmental Services: For the same list of services, please provide your rating for the quality of the services you receive.

Optional question (86 response(s), 0 skipped) Question type: Likert Question

Q17 Environmental Services: For the same list of services, please provide your rating for the quality of the services you receive.

| Solid waste management and curbside collection |  |
|------------------------------------------------|--|
|                                                |  |
|                                                |  |
|                                                |  |
|                                                |  |
|                                                |  |
|                                                |  |
|                                                |  |
|                                                |  |
|                                                |  |
|                                                |  |
|                                                |  |
|                                                |  |
|                                                |  |
|                                                |  |
|                                                |  |
|                                                |  |
|                                                |  |
|                                                |  |
|                                                |  |
|                                                |  |