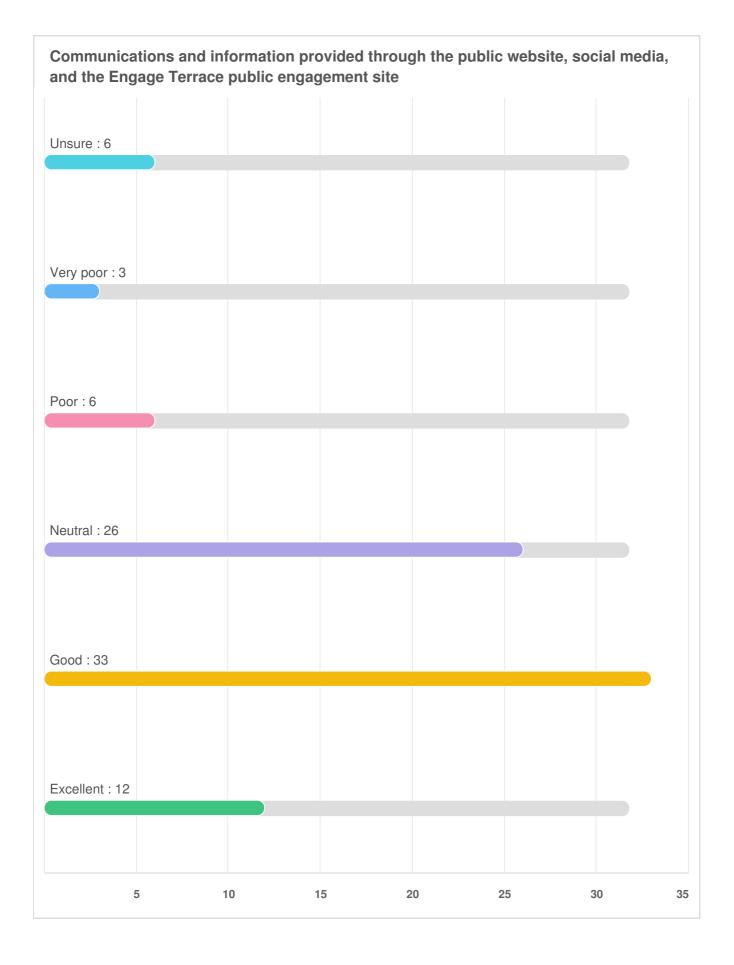

## Q12 Online and In-Person Services:Please rate how important each service is to you.

Q12 Online and In-Person Services:Please rate how important each service is to you.

Q13 Protection & Security: For the same list of services, please provide your rating for the quality of the services you receive.