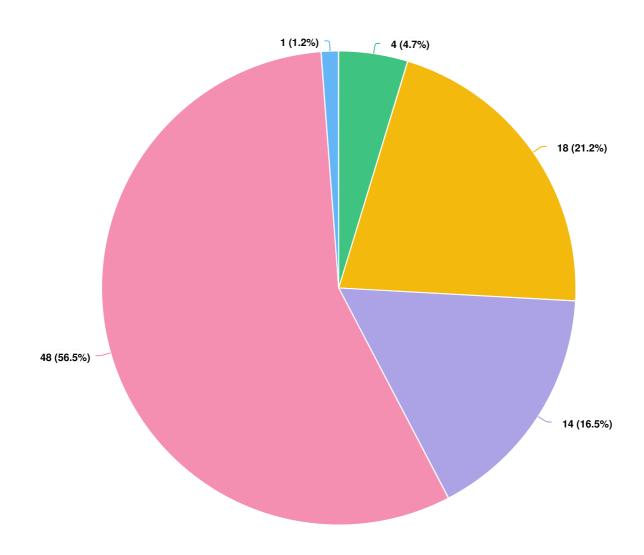

# Q1 Is anyone in your household an elected official for the City of Terrace or employed by the municipality?

#### **Question options**

Mandatory Question (86 response(s))
Question type: Radio Button Question