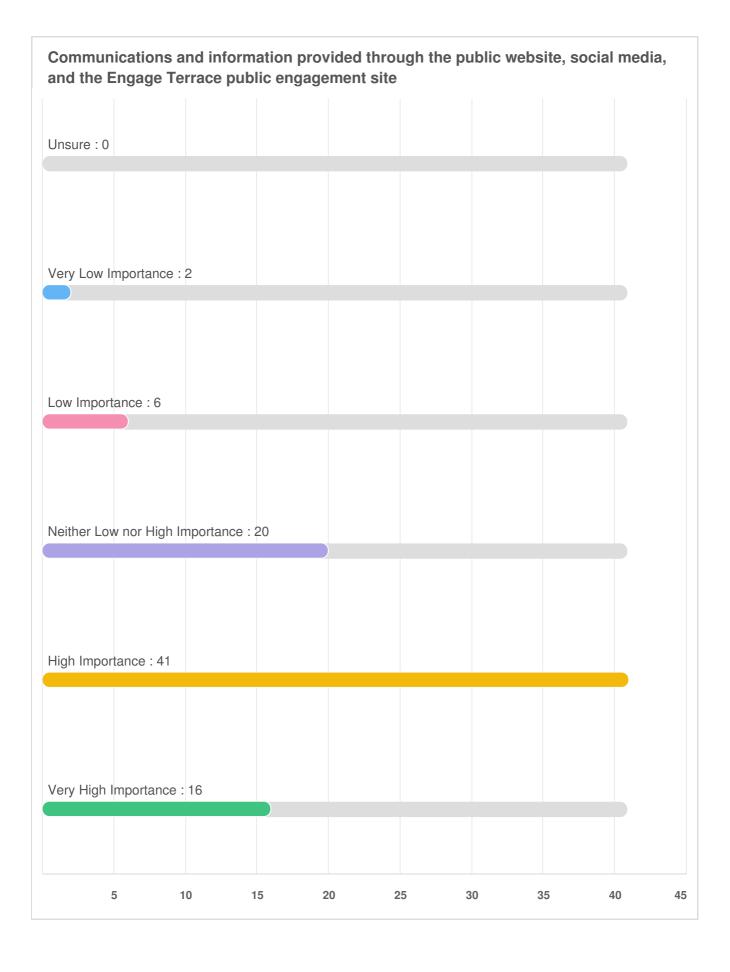

## Q12 Online and In-Person Services:Please rate how important each service is to you.

Q12 Online and In-Person Services:Please rate how important each service is to you.

Q13 Protection & Security: For the same list of services, please provide your rating for the quality of the services you receive.