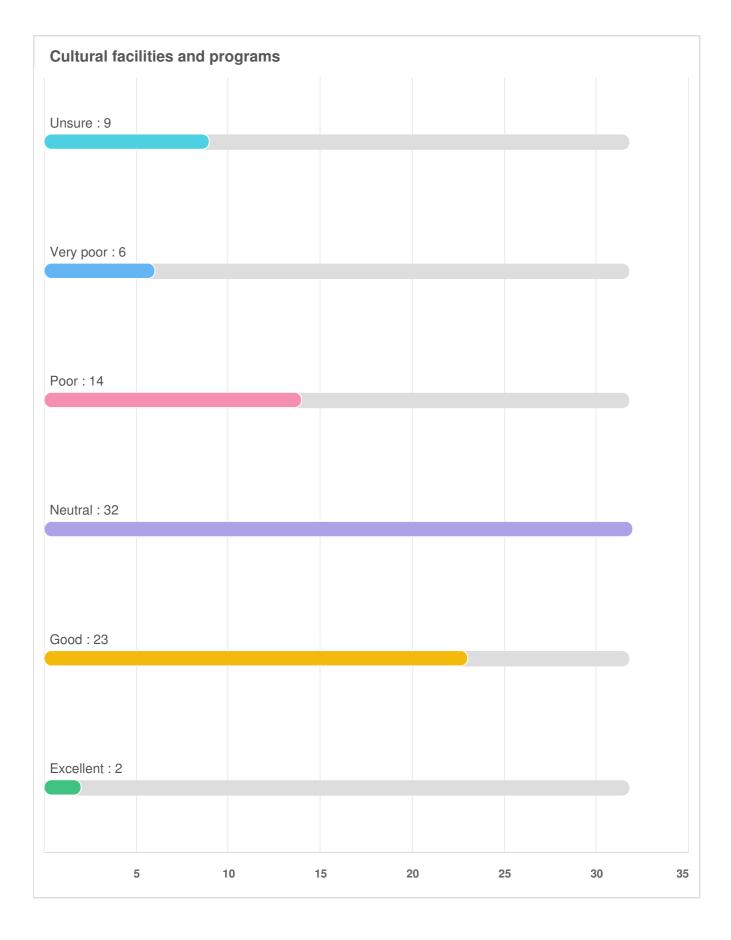

Q15 Parks, Recreation, and Culture Services: For the same list of services, please provide your rating for the quality of the services you receive.

Q15 Parks, Recreation, and Culture Services: For the same list of services, please provide your rating for the quality of the services you receive.