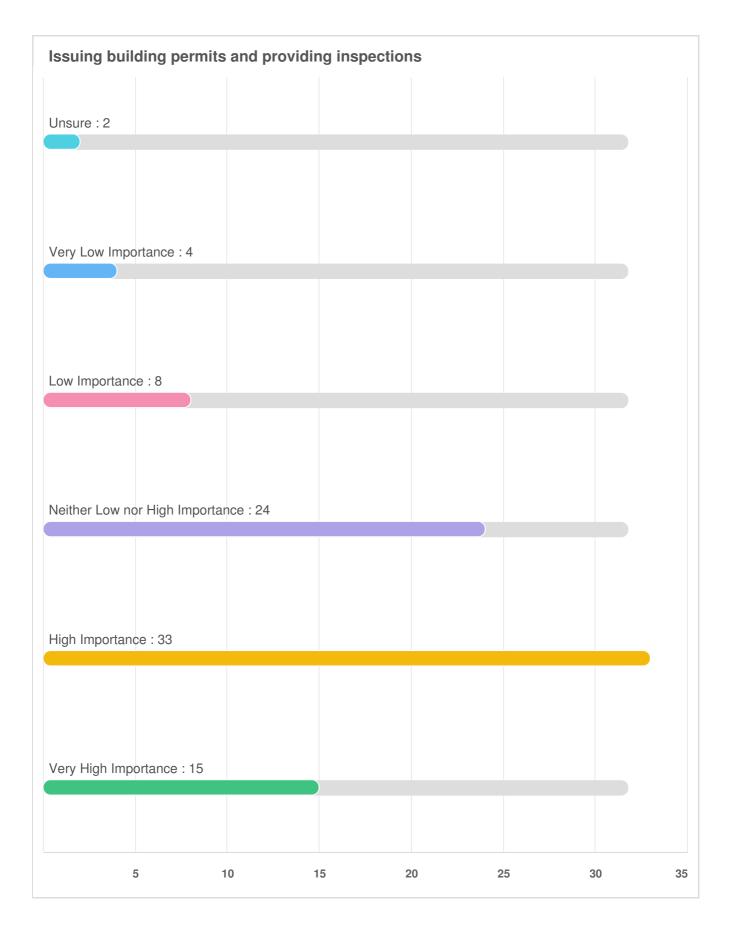

#### Q8 Growth and the Economy: Please rate how important each service is to you.

Q8 Growth and the Economy: Please rate how important each service is to you.

| Attracting and retaining businesses and employers |  |  |  |  |  |  |  |
|---------------------------------------------------|--|--|--|--|--|--|--|
|                                                   |  |  |  |  |  |  |  |
|                                                   |  |  |  |  |  |  |  |
|                                                   |  |  |  |  |  |  |  |
|                                                   |  |  |  |  |  |  |  |
|                                                   |  |  |  |  |  |  |  |
|                                                   |  |  |  |  |  |  |  |
|                                                   |  |  |  |  |  |  |  |
|                                                   |  |  |  |  |  |  |  |
|                                                   |  |  |  |  |  |  |  |
|                                                   |  |  |  |  |  |  |  |
|                                                   |  |  |  |  |  |  |  |
|                                                   |  |  |  |  |  |  |  |
|                                                   |  |  |  |  |  |  |  |
|                                                   |  |  |  |  |  |  |  |
|                                                   |  |  |  |  |  |  |  |
|                                                   |  |  |  |  |  |  |  |
|                                                   |  |  |  |  |  |  |  |
|                                                   |  |  |  |  |  |  |  |
|                                                   |  |  |  |  |  |  |  |