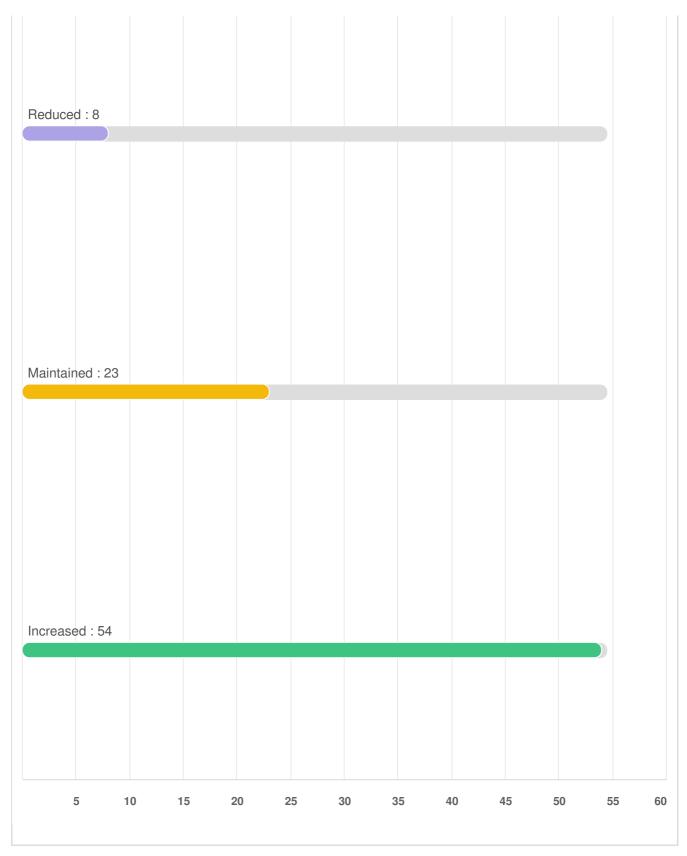

Q20 Growth and the Economy: For the same list of services, please indicate if you think the level of service provided for each needs to be increased, maintained, or reduced.

| Attracting and retaining businesses and employers |
|---------------------------------------------------|
|                                                   |
|                                                   |
|                                                   |
|                                                   |
|                                                   |
|                                                   |
|                                                   |
|                                                   |
|                                                   |
|                                                   |
|                                                   |
|                                                   |
|                                                   |
|                                                   |
|                                                   |
|                                                   |
|                                                   |
|                                                   |
|                                                   |
|                                                   |