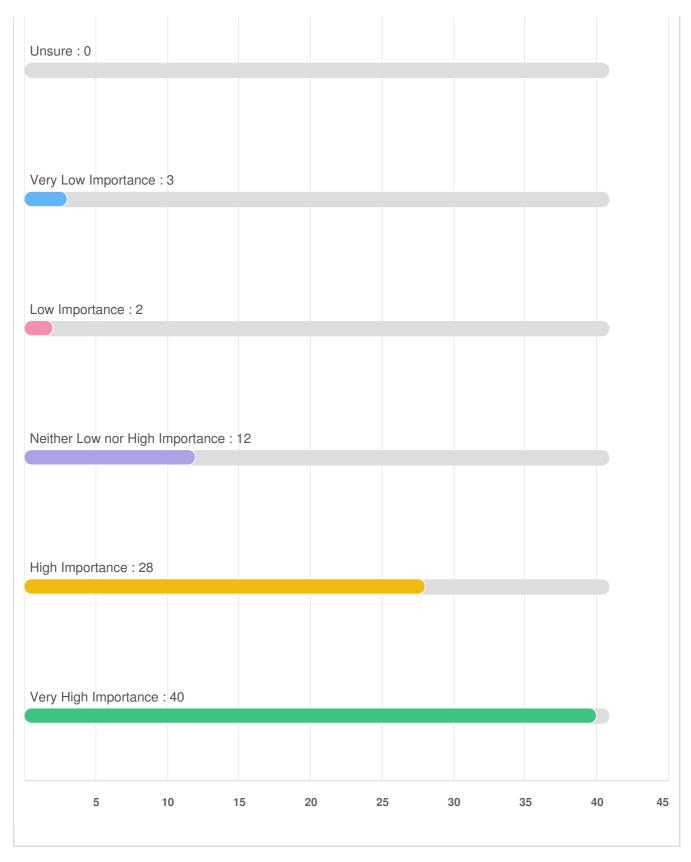

## Q9 Parks, Recreation, and Culture Services: Please rate how important each service is to you.

Q9 Parks, Recreation, and Culture Services: Please rate how important each service is to you.

| Recreation facilities and programming |  |  |  |  |  |  |
|---------------------------------------|--|--|--|--|--|--|
|                                       |  |  |  |  |  |  |
|                                       |  |  |  |  |  |  |
|                                       |  |  |  |  |  |  |
|                                       |  |  |  |  |  |  |
|                                       |  |  |  |  |  |  |
|                                       |  |  |  |  |  |  |
|                                       |  |  |  |  |  |  |
|                                       |  |  |  |  |  |  |
|                                       |  |  |  |  |  |  |
|                                       |  |  |  |  |  |  |
|                                       |  |  |  |  |  |  |
|                                       |  |  |  |  |  |  |
|                                       |  |  |  |  |  |  |
|                                       |  |  |  |  |  |  |
|                                       |  |  |  |  |  |  |
|                                       |  |  |  |  |  |  |
|                                       |  |  |  |  |  |  |
|                                       |  |  |  |  |  |  |