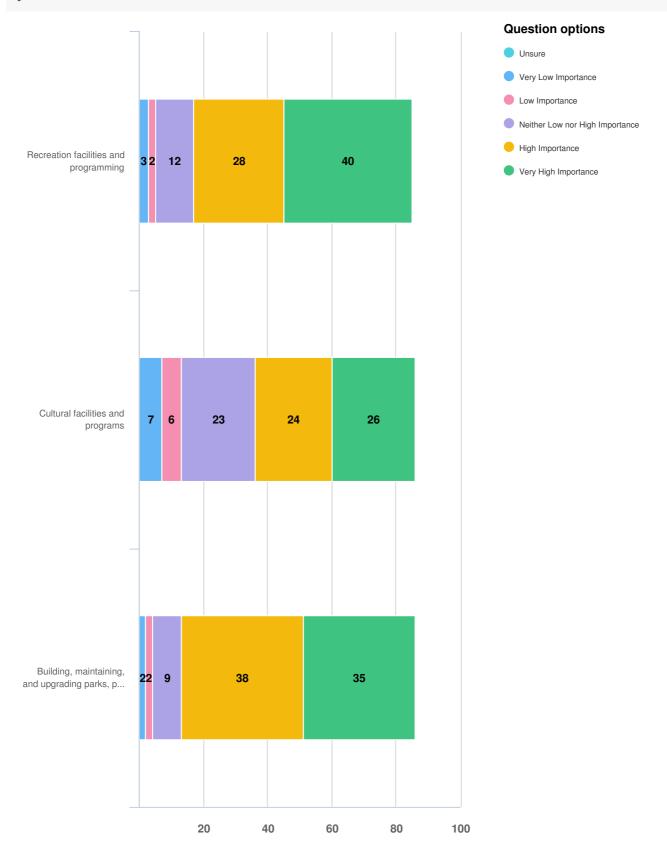

## Q9 Parks, Recreation, and Culture Services: Please rate how important each service is to you.

Q9 Parks, Recreation, and Culture Services: Please rate how important each service is to you.

| Recreation facilities and programming |  |  |  |  |  |  |
|---------------------------------------|--|--|--|--|--|--|
|                                       |  |  |  |  |  |  |
|                                       |  |  |  |  |  |  |
|                                       |  |  |  |  |  |  |
|                                       |  |  |  |  |  |  |
|                                       |  |  |  |  |  |  |
|                                       |  |  |  |  |  |  |
|                                       |  |  |  |  |  |  |
|                                       |  |  |  |  |  |  |
|                                       |  |  |  |  |  |  |
|                                       |  |  |  |  |  |  |
|                                       |  |  |  |  |  |  |
|                                       |  |  |  |  |  |  |
|                                       |  |  |  |  |  |  |
|                                       |  |  |  |  |  |  |
|                                       |  |  |  |  |  |  |
|                                       |  |  |  |  |  |  |
|                                       |  |  |  |  |  |  |
|                                       |  |  |  |  |  |  |