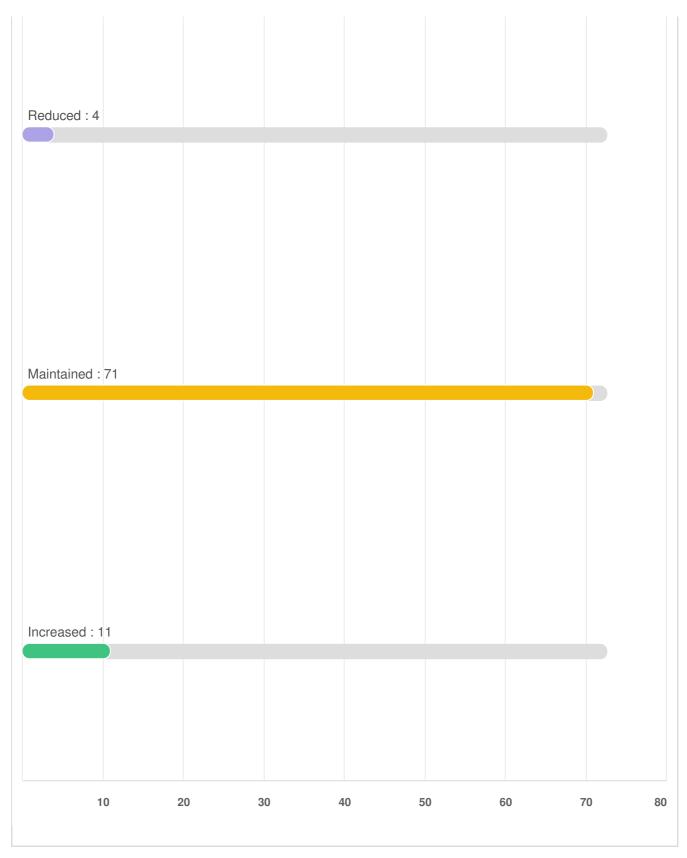

Q19 Protection & Security: For the same list of services, please indicate if you think the level of service provided for each needs to be increased, maintained, or reduced.

Q19 Protection & P

| Fire protection |  |  |
|-----------------|--|--|
|                 |  |  |
|                 |  |  |
|                 |  |  |
|                 |  |  |
|                 |  |  |
|                 |  |  |
|                 |  |  |
|                 |  |  |
|                 |  |  |
|                 |  |  |
|                 |  |  |
|                 |  |  |
|                 |  |  |
|                 |  |  |
|                 |  |  |
|                 |  |  |
|                 |  |  |
|                 |  |  |
|                 |  |  |
|                 |  |  |

Q20 Growth and the Economy: For the same list of services, please indicate if you think the level of service provided for each needs to be increased, maintained, or reduced.

Optional question (86 response(s), 0 skipped) Question type: Likert Question

Q20 Growth and the Economy: For the same list of services, please indicate if you think the level of service provided for each needs to be increased, maintained, or reduced.

| Attracting and retaining businesses and employers |
|---------------------------------------------------|
|                                                   |
|                                                   |
|                                                   |
|                                                   |
|                                                   |
|                                                   |
|                                                   |
|                                                   |
|                                                   |
|                                                   |
|                                                   |
|                                                   |
|                                                   |
|                                                   |
|                                                   |
|                                                   |
|                                                   |
|                                                   |
|                                                   |
|                                                   |