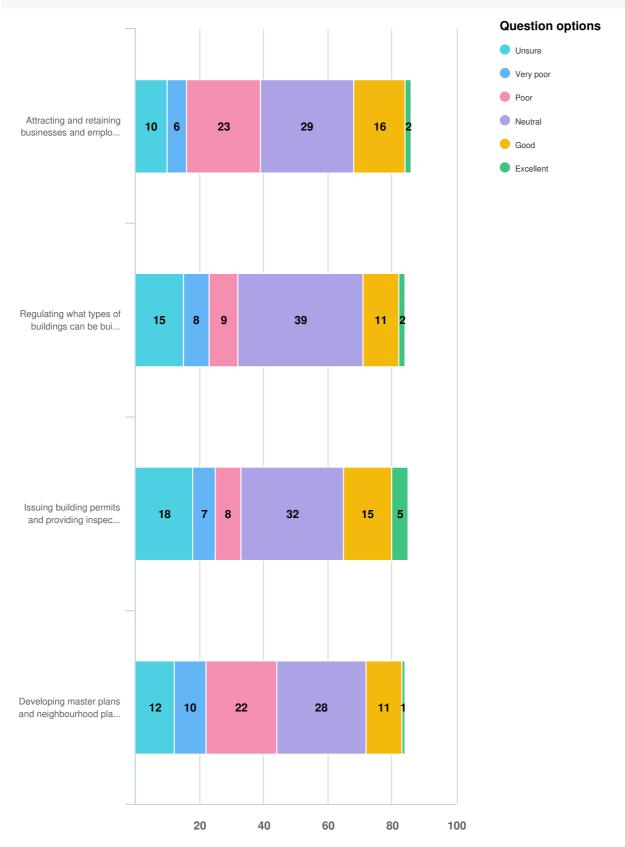

#### Q8 Growth and the Economy: Please rate how important each service is to you.

Q8 Growth and the Economy: Please rate how important each service is to you.

| Attracting and retaining businesses and employers |  |  |  |  |  |  |  |
|---------------------------------------------------|--|--|--|--|--|--|--|
|                                                   |  |  |  |  |  |  |  |
|                                                   |  |  |  |  |  |  |  |
|                                                   |  |  |  |  |  |  |  |
|                                                   |  |  |  |  |  |  |  |
|                                                   |  |  |  |  |  |  |  |
|                                                   |  |  |  |  |  |  |  |
|                                                   |  |  |  |  |  |  |  |
|                                                   |  |  |  |  |  |  |  |
|                                                   |  |  |  |  |  |  |  |
|                                                   |  |  |  |  |  |  |  |
|                                                   |  |  |  |  |  |  |  |
|                                                   |  |  |  |  |  |  |  |
|                                                   |  |  |  |  |  |  |  |
|                                                   |  |  |  |  |  |  |  |
|                                                   |  |  |  |  |  |  |  |
|                                                   |  |  |  |  |  |  |  |
|                                                   |  |  |  |  |  |  |  |
|                                                   |  |  |  |  |  |  |  |
|                                                   |  |  |  |  |  |  |  |