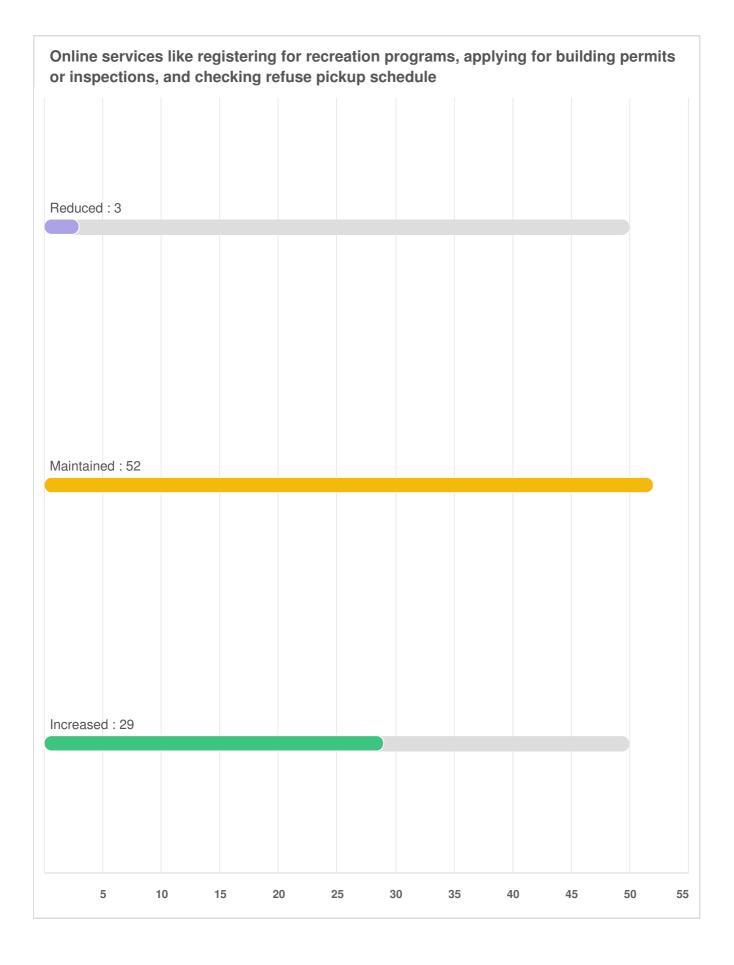

Q24 Online and In-Person Services: For the same list of services, please indicate if you think the level of service provided for each needs to be increased, maintained, or reduced.

Question type: Likert Question

Q24 Online and In-Person Services: For the same list of services, please indicate if you think the level of service provided for each needs to be increased, maintained, or reduced.

| In-person services like applying for permits, paying taxes, etc. |  |  |  |  |  |  |  |
|------------------------------------------------------------------|--|--|--|--|--|--|--|
|                                                                  |  |  |  |  |  |  |  |
|                                                                  |  |  |  |  |  |  |  |
|                                                                  |  |  |  |  |  |  |  |
|                                                                  |  |  |  |  |  |  |  |
|                                                                  |  |  |  |  |  |  |  |
|                                                                  |  |  |  |  |  |  |  |
|                                                                  |  |  |  |  |  |  |  |
|                                                                  |  |  |  |  |  |  |  |
|                                                                  |  |  |  |  |  |  |  |
|                                                                  |  |  |  |  |  |  |  |
|                                                                  |  |  |  |  |  |  |  |
|                                                                  |  |  |  |  |  |  |  |
|                                                                  |  |  |  |  |  |  |  |
|                                                                  |  |  |  |  |  |  |  |
|                                                                  |  |  |  |  |  |  |  |
|                                                                  |  |  |  |  |  |  |  |
|                                                                  |  |  |  |  |  |  |  |
|                                                                  |  |  |  |  |  |  |  |
|                                                                  |  |  |  |  |  |  |  |
|                                                                  |  |  |  |  |  |  |  |