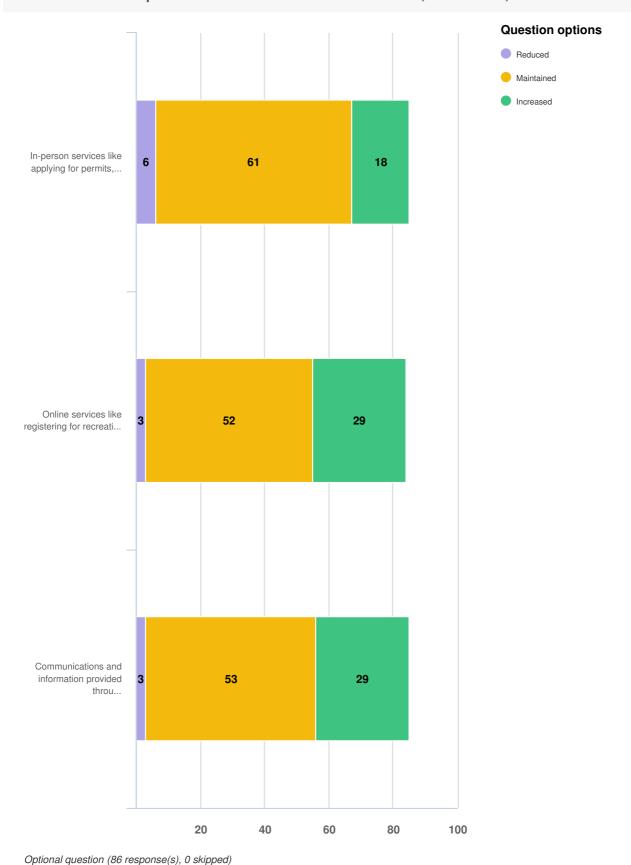

Q24 Online and In-Person Services: For the same list of services, please indicate if you think the level of service provided for each needs to be increased, maintained, or reduced.

Question type: Likert Question

Q24 Online and In-Person Services: For the same list of services, please indicate if you think the level of service provided for each needs to be increased, maintained, or reduced.

| In-person services like applying for permits, paying taxes, etc. |  |  |  |  |  |  |  |
|------------------------------------------------------------------|--|--|--|--|--|--|--|
|                                                                  |  |  |  |  |  |  |  |
|                                                                  |  |  |  |  |  |  |  |
|                                                                  |  |  |  |  |  |  |  |
|                                                                  |  |  |  |  |  |  |  |
|                                                                  |  |  |  |  |  |  |  |
|                                                                  |  |  |  |  |  |  |  |
|                                                                  |  |  |  |  |  |  |  |
|                                                                  |  |  |  |  |  |  |  |
|                                                                  |  |  |  |  |  |  |  |
|                                                                  |  |  |  |  |  |  |  |
|                                                                  |  |  |  |  |  |  |  |
|                                                                  |  |  |  |  |  |  |  |
|                                                                  |  |  |  |  |  |  |  |
|                                                                  |  |  |  |  |  |  |  |
|                                                                  |  |  |  |  |  |  |  |
|                                                                  |  |  |  |  |  |  |  |
|                                                                  |  |  |  |  |  |  |  |
|                                                                  |  |  |  |  |  |  |  |
|                                                                  |  |  |  |  |  |  |  |
|                                                                  |  |  |  |  |  |  |  |