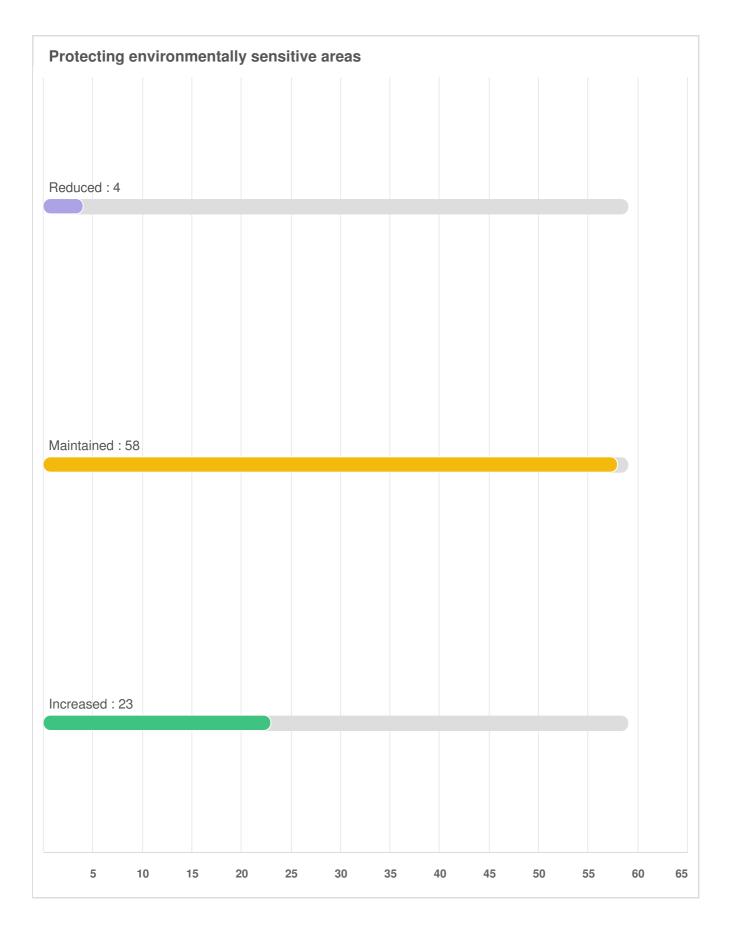

Q23 Environmental Services: For the same list of services, please indicate if you think the level of service provided for each needs to be increased, maintained, or reduced.

Page 108 of 119

Question type: Likert Question

Q23 Environmental Services: For the same list of services, please indicate if you think the level of service provided for each needs to be increased, maintained, or reduced.

| Solid waste management and curbside collection |  |  |  |  |  |  |  |
|------------------------------------------------|--|--|--|--|--|--|--|
|                                                |  |  |  |  |  |  |  |
|                                                |  |  |  |  |  |  |  |
|                                                |  |  |  |  |  |  |  |
|                                                |  |  |  |  |  |  |  |
|                                                |  |  |  |  |  |  |  |
|                                                |  |  |  |  |  |  |  |
|                                                |  |  |  |  |  |  |  |
|                                                |  |  |  |  |  |  |  |
|                                                |  |  |  |  |  |  |  |
|                                                |  |  |  |  |  |  |  |
|                                                |  |  |  |  |  |  |  |
|                                                |  |  |  |  |  |  |  |
|                                                |  |  |  |  |  |  |  |
|                                                |  |  |  |  |  |  |  |
|                                                |  |  |  |  |  |  |  |
|                                                |  |  |  |  |  |  |  |
|                                                |  |  |  |  |  |  |  |
|                                                |  |  |  |  |  |  |  |
|                                                |  |  |  |  |  |  |  |
|                                                |  |  |  |  |  |  |  |