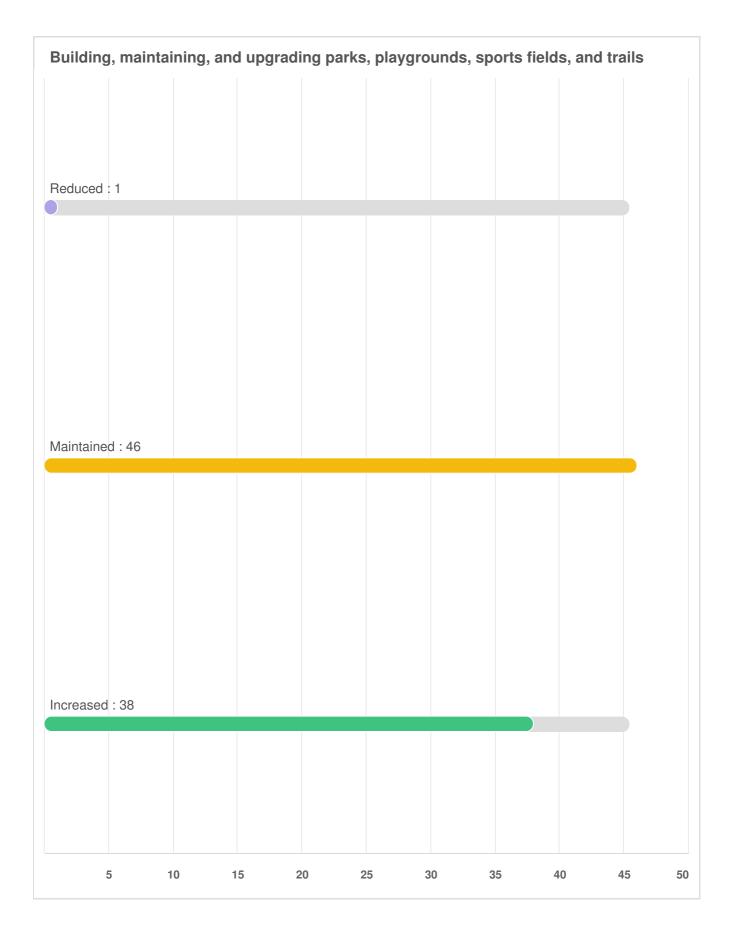

Q22 Streets, Transportation, and Utilities: For the same list of services, please indicate if you think the level of service provided for each needs to be increased, maintained, or reduced.

Page 100 of 119

Q22 Streets, Transportation, and Utilities: For the same list of services, please indicate if you think the level of service provided for each needs to be increased, maintained, or reduced.

| Streets and roadways |  |
|----------------------|--|
|                      |  |
|                      |  |
|                      |  |
|                      |  |
|                      |  |
|                      |  |
|                      |  |
|                      |  |
|                      |  |
|                      |  |
|                      |  |
|                      |  |
|                      |  |
|                      |  |
|                      |  |
|                      |  |
|                      |  |
|                      |  |
|                      |  |
|                      |  |
|                      |  |