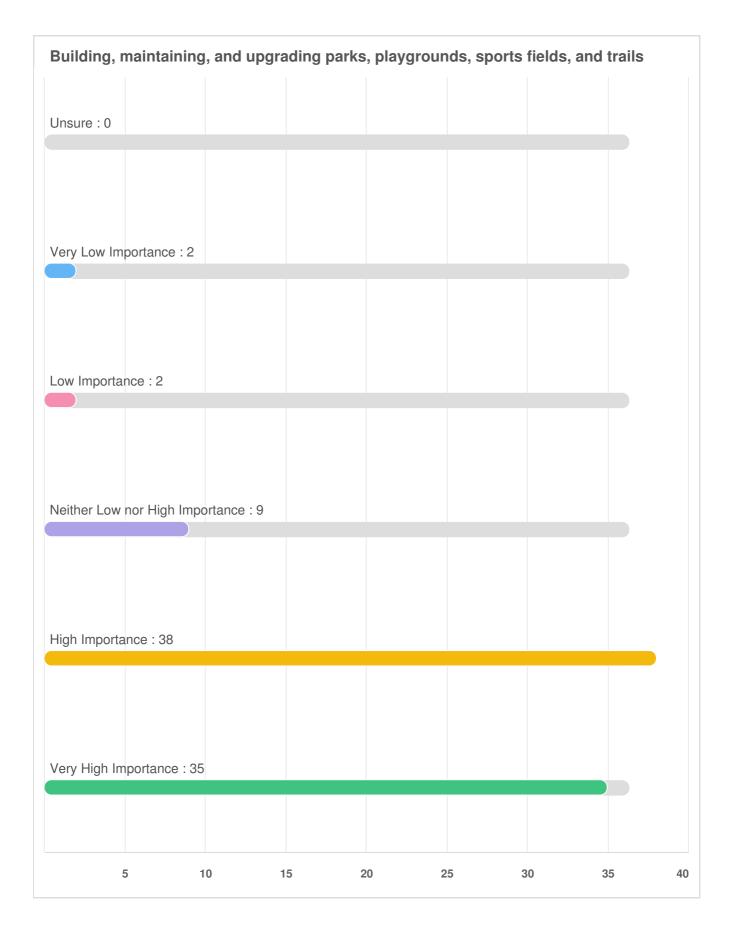

#### Q10 Streets, Transportation, and Utilities: Please rate how important each service is to you.

Optional question (85 response(s), 1 skipped) Question type: Likert Question

Q10 Streets, Transportation, and Utilities: Please rate how important each service is to you.

| Streets and roadways |  |  |  |  |  |  |
|----------------------|--|--|--|--|--|--|
|                      |  |  |  |  |  |  |
|                      |  |  |  |  |  |  |
|                      |  |  |  |  |  |  |
|                      |  |  |  |  |  |  |
|                      |  |  |  |  |  |  |
|                      |  |  |  |  |  |  |
|                      |  |  |  |  |  |  |
|                      |  |  |  |  |  |  |
|                      |  |  |  |  |  |  |
|                      |  |  |  |  |  |  |
|                      |  |  |  |  |  |  |
|                      |  |  |  |  |  |  |
|                      |  |  |  |  |  |  |
|                      |  |  |  |  |  |  |
|                      |  |  |  |  |  |  |
|                      |  |  |  |  |  |  |
|                      |  |  |  |  |  |  |