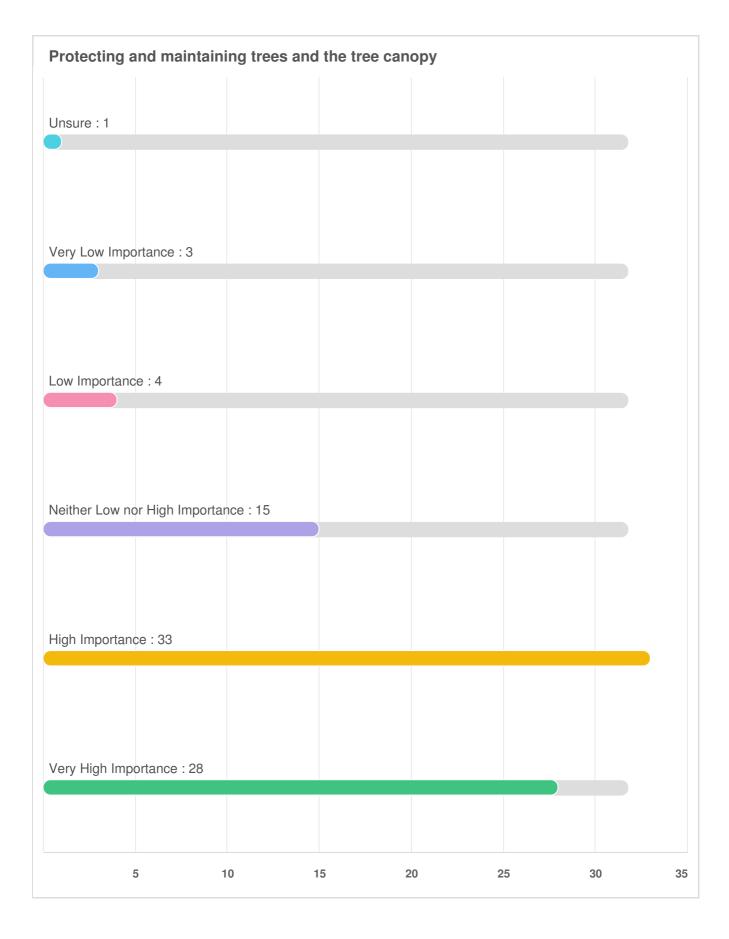

## Q11 Environmental Services: Please rate how important each service is to you.