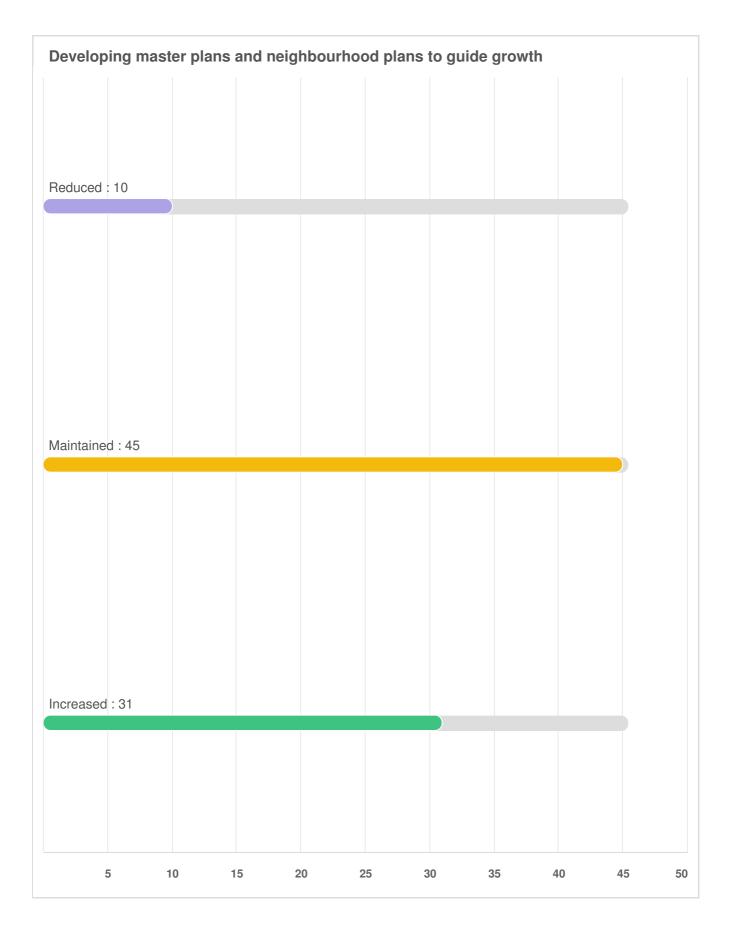

Q21 Parks, Recreation, and Culture Services: For the same list of services, please indicate if you think the level of service provided for each needs to be increased, maintained, or reduced.

Q21 Parks, Recreation, and Culture Services: For the same list of services, please indicate if you think the level of service provided for each needs to be increased, maintained, or reduced.

| Recreation facilities and programming |
|---------------------------------------|
|                                       |
|                                       |
|                                       |
|                                       |
|                                       |
|                                       |
|                                       |
|                                       |
|                                       |
|                                       |
|                                       |
|                                       |
|                                       |
|                                       |
|                                       |
|                                       |
|                                       |
|                                       |
|                                       |