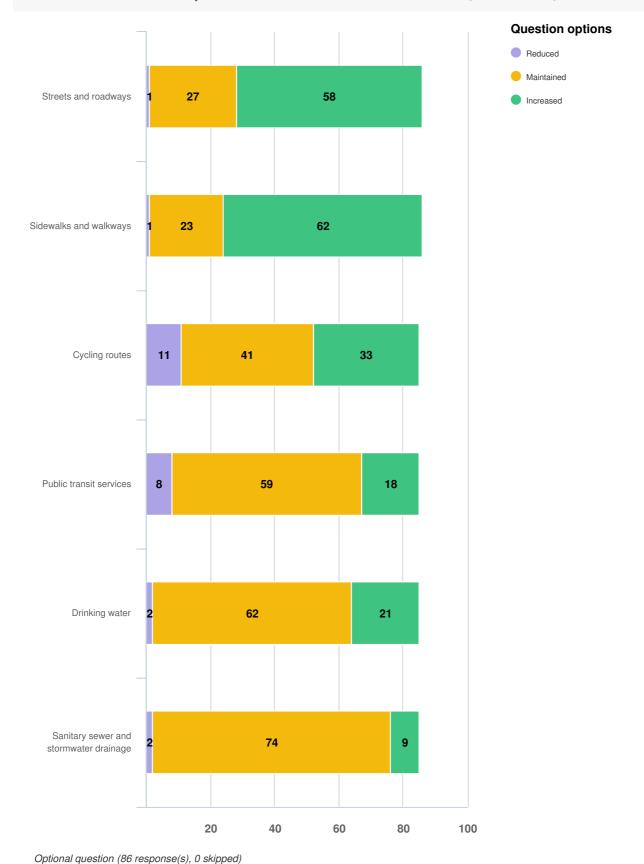

#### Q10 Streets, Transportation, and Utilities: Please rate how important each service is to you.

Optional question (85 response(s), 1 skipped) Question type: Likert Question

Q10 Streets, Transportation, and Utilities: Please rate how important each service is to you.

| Streets and roadways |  |  |  |  |  |  |
|----------------------|--|--|--|--|--|--|
|                      |  |  |  |  |  |  |
|                      |  |  |  |  |  |  |
|                      |  |  |  |  |  |  |
|                      |  |  |  |  |  |  |
|                      |  |  |  |  |  |  |
|                      |  |  |  |  |  |  |
|                      |  |  |  |  |  |  |
|                      |  |  |  |  |  |  |
|                      |  |  |  |  |  |  |
|                      |  |  |  |  |  |  |
|                      |  |  |  |  |  |  |
|                      |  |  |  |  |  |  |
|                      |  |  |  |  |  |  |
|                      |  |  |  |  |  |  |
|                      |  |  |  |  |  |  |
|                      |  |  |  |  |  |  |
|                      |  |  |  |  |  |  |