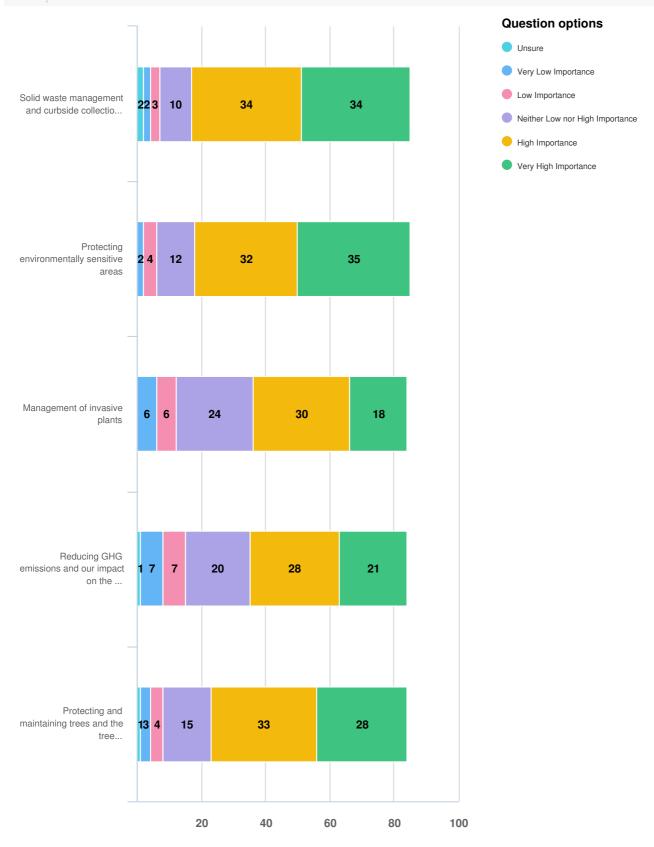

## Q11 Environmental Services: Please rate how important each service is to you.