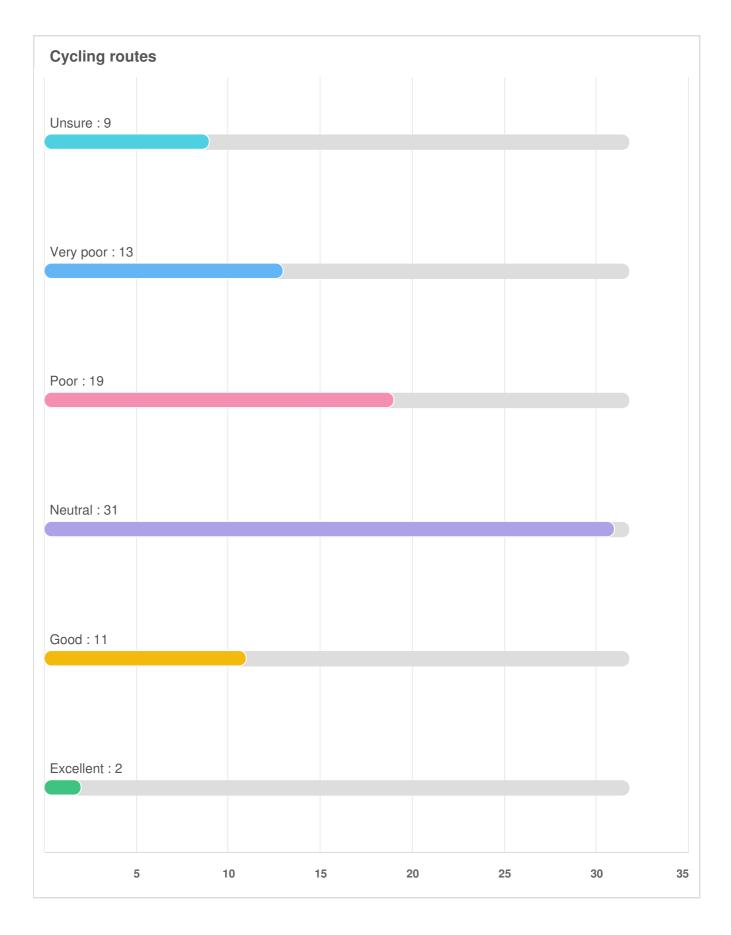

Q16 Streets, Transportation, and Utilities: For the same list of services, please provide your rating for the quality of the services you receive.

Q16 Streets, Transportation, and Utilities: For the same list of services, please provide your rating for the quality of the services you receive.

| Streets and roadways |  |  |
|----------------------|--|--|
|                      |  |  |
|                      |  |  |
|                      |  |  |
|                      |  |  |
|                      |  |  |
|                      |  |  |
|                      |  |  |
|                      |  |  |
|                      |  |  |
|                      |  |  |
|                      |  |  |
|                      |  |  |
|                      |  |  |
|                      |  |  |
|                      |  |  |
|                      |  |  |
|                      |  |  |
|                      |  |  |