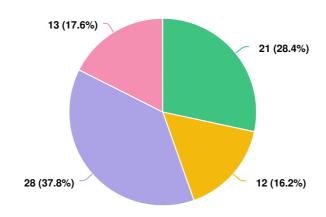

## REGISTRATION QUESTIONS

Q1 What area of Terrace do you live in? Your area helps us understand trends in different parts of the community.

#### **Question options**

Mandatory Question (74 response(s))
Question type: Dropdown Question

Q2 Please specify where outside of Terrace that you live. This will help us understand where people are coming from when visiting Terrace for work, services, leisure activities, and more.