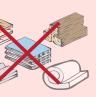

### **Recycling Collection**

- Curbside recycling is collected alternating weeks with garbage collection. Please visit www.terrace.ca/refuse or www.recyclebc.ca for a detailed list of acceptable materials at the curbside and at the depot.
- There is no limit to recycling placed at curbside, but collection is restricted to recycling materials from the residence.
- Recycling materials should be placed loosely / directly in the cart, not in bags. Additional materials shall be placed in transparent (clear) plastic bags beside the cart once your cart is full.
- Glass, Styrofoam, plastic bags, and overwrap are not accepted in curbside recycling. These items can be taken to the local Recycle BC Depot, "Do Your Part Recycling" located at 3467 Hwy 16 East.
- All cardboard must be flattened and cut to 30"x30" or less both in and out of the cart. Additional cardboard must be flattened, cut/folded, and tied in bundles no larger than 8" thick x 30" wide x 30" tall and placed beside recycling cart for pick up.
- If we find unaccepted materials in your recycling cart, your recycling may not get collected. Please remove any unaccepted materials so we can pick up your recycling cart next time.