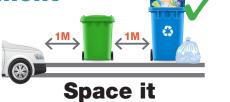

### **Collection Day Cart Placement**

## # BagFreeBins

- Don't Bag your recyclables in your cart
- Do place your recyclables loose in the cart
- **Additional** recyclables shall be placed in clear plastic bags **beside** cart

Carts must be at curbside, within 1 metre (3 feet) of the travelled portion of the road. Position cart with arrows pointing to centre of road with at least 1 metre clearance around the cart as shown.