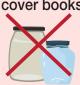

# Do NOT place in curbside recycling

of choice!

Toys and games

Rocks.

Glass

Paper towels,

napkins and

Electronics and appliances

Plastic bags