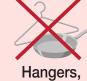

# Do NOT place in curbside recycling

Hazardous waste (needles, flammable/ explosive/toxic material etc.)

pots, pans, and other scrap metal