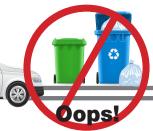

### **Collection Day Cart Placement**

## # BagFreeBins

- Don't Bag your recyclables in your cart
- Do place your recyclables loose in the cart
- **Additional** recyclables shall be placed in clear plastic bags **beside** cart

Carts must be at curbside, within 1 metre (3 feet) of the travelled portion of the road. Position cart with arrows pointing to centre of road with at least 1 metre clearance around the cart as shown.