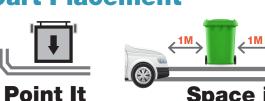

### **Collection Day Cart Placement**

## # BagFreeBins

- Don't Bag your recyclables in your cart
- Do place your recyclables loose in the cart
- **Additional** recyclables shall be placed in clear plastic bags **beside** cart

Carts must be at curbside, within 1 metre (3 feet) of the travelled portion of the road. Position cart with arrows pointing to centre of road with at least 1 metre clearance around the cart as shown.