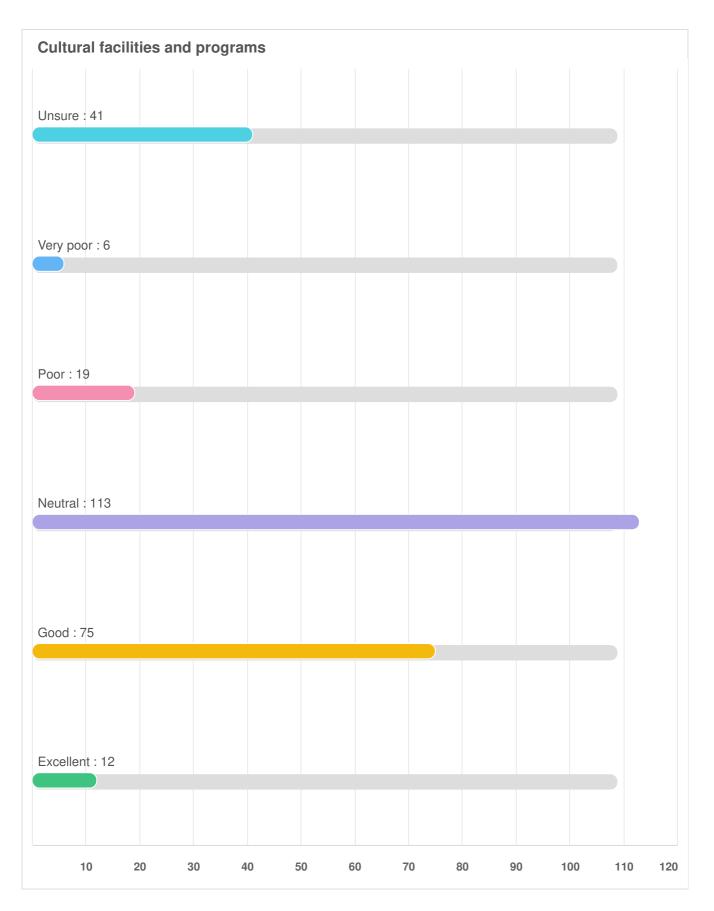

### Q7 Parks, Recreation, and Culture Services: Please rate how important each service is to you.

Optional question (268 response(s), 0 skipped) Question type: Likert Question

# Q7 Parks, Recreation, and Culture Services: Please rate how important each service is to you.

| Recreation facilities and p     | rogramming |         |         |          |        |
|---------------------------------|------------|---------|---------|----------|--------|
|                                 |            |         |         |          |        |
| Unsure : 1                      |            |         |         |          |        |
|                                 |            |         |         |          |        |
|                                 |            |         |         |          |        |
| Very Low Importance : 2         |            |         |         |          |        |
|                                 |            |         |         |          |        |
|                                 |            |         |         |          |        |
|                                 |            |         |         |          |        |
| Low Importance : 4              |            |         |         |          |        |
|                                 |            |         |         |          |        |
|                                 |            |         |         |          |        |
| Neither Low nor High Importance | : 35       |         |         |          |        |
|                                 |            |         |         |          |        |
|                                 |            |         |         |          |        |
|                                 |            |         |         |          |        |
| High Importance : 104           |            |         |         |          |        |
|                                 |            |         |         |          |        |
|                                 |            |         |         |          |        |
| Very High Importance : 121      |            |         |         |          |        |
|                                 |            |         |         |          |        |
|                                 |            |         |         |          |        |
| 10 20 30                        | 40 50 0    | 60 70 8 | 30 90 1 | 00 110 1 | 20 130 |