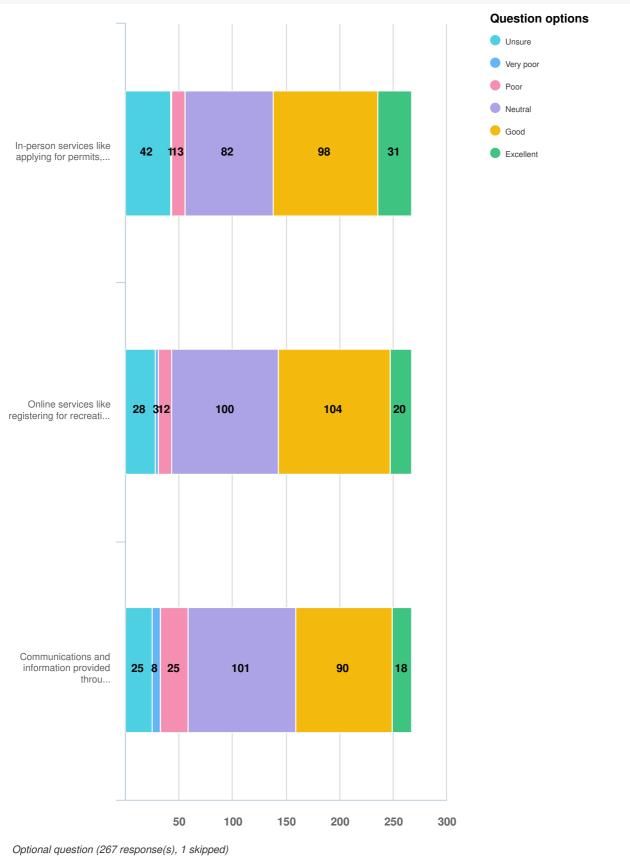

Q22 Online and In-Person Services: For the same list of services, please indicate if you think the level of service provided for each needs to be increased, maintained, or reduced.

Question type: Likert Question

Q22 Online and In-Person Services: For the same list of services, please indicate if you think the level of service provided for each needs to be increased, maintained, or reduced.

In-person services like applying for permits, paying taxes, etc.