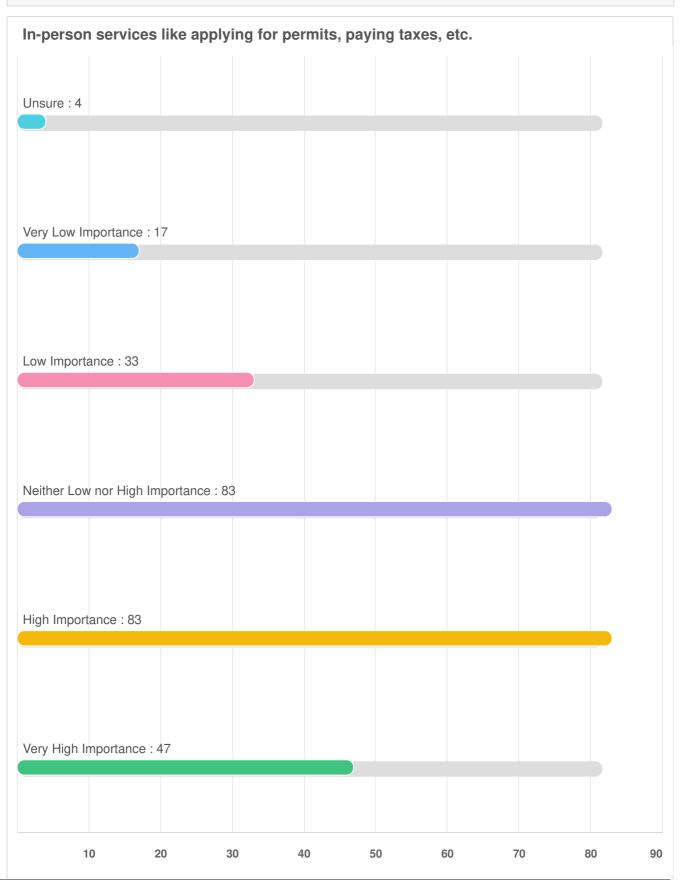

## Q10 Online and In-Person Services:Please rate how important each service is to you.