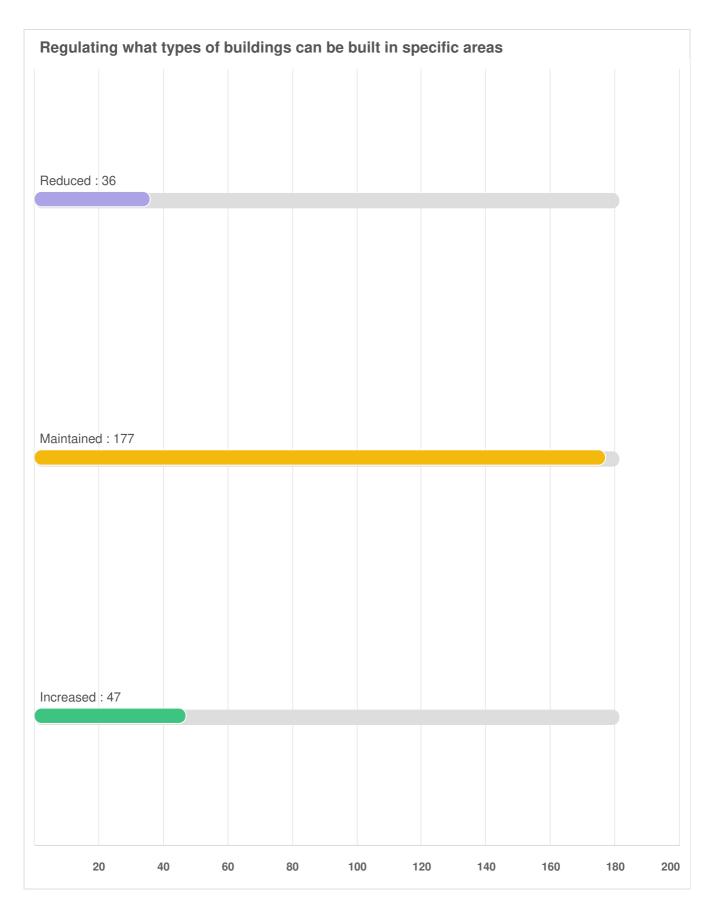

Attracting and retaining businesses and employers

Q19 Parks, Recreation, and Culture Services: For the same list of services, please indicate if you think the level of service provided for each needs to be increased, maintained, or reduced.

Question type: Likert Question

Q19 Parks, Recreation, and Culture Services: For the same list of services, please indicate if you think the level of service provided for each needs to be increased, maintained, or reduced.

**Recreation facilities and programming** 

Q20 Streets, Transportation, and Utilities: For the same list of services, please indicate if you think the level of service provided for each needs to be increased, maintained, or reduced.