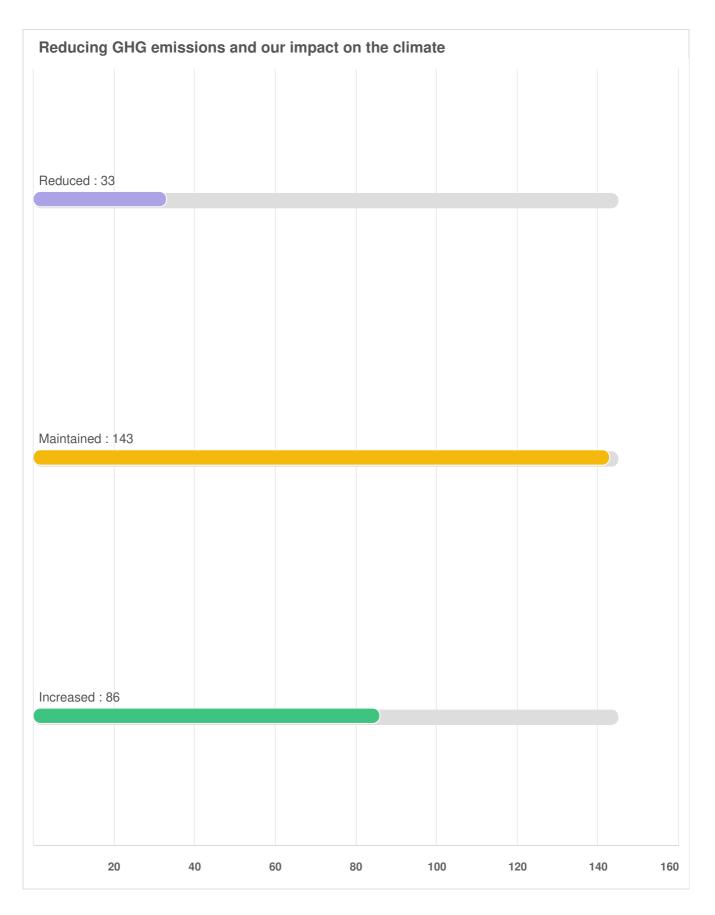

Q21 Environmental Services: For the same list of services, please indicate if you think the level of service provided for each needs to be increased, maintained, or reduced.

Solid waste management and curbside collection