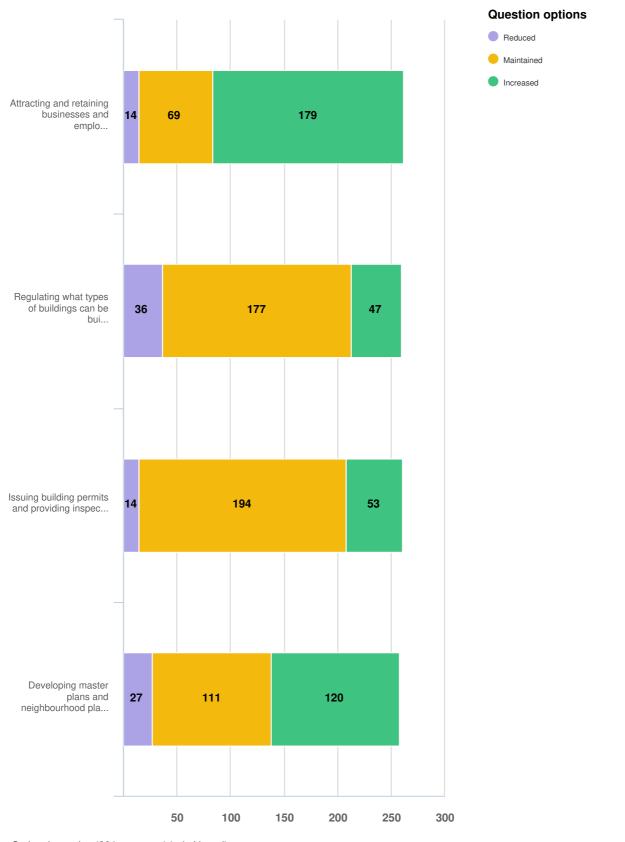

Optional question (264 response(s), 4 skipped) Question type: Likert Question

Q18 Growth and the Economy: For the same list of services, please indicate if you think the level of service provided for each needs to be increased, maintained, or reduced.

Attracting and retaining businesses and employers

Q19 Parks, Recreation, and Culture Services: For the same list of services, please indicate if you think the level of service provided for each needs to be increased, maintained, or reduced.