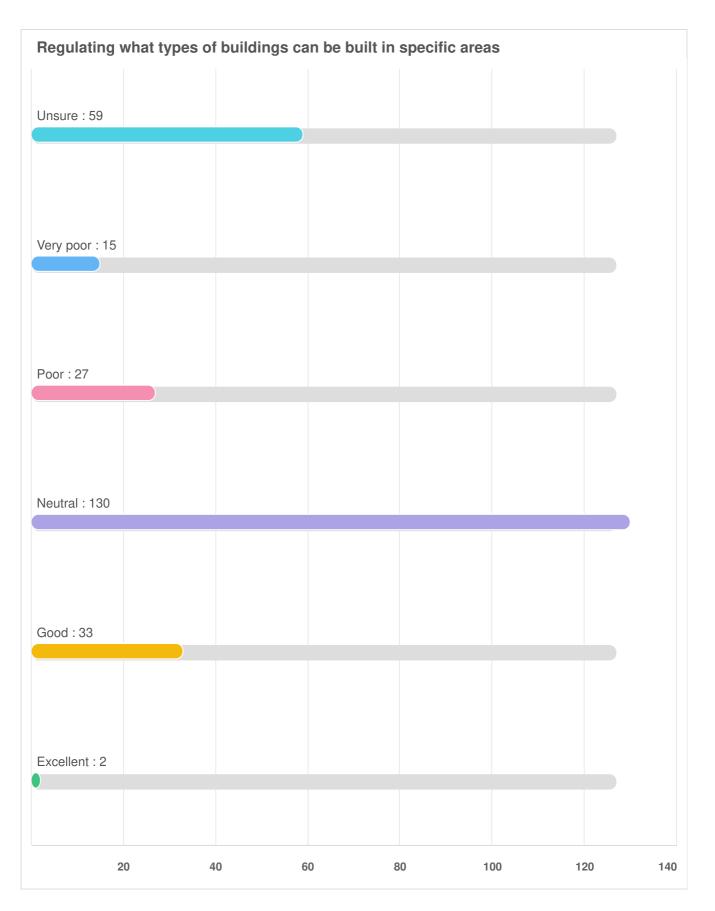

### Q12 Growth and the Economy: For the same list of services, please provide your rating for the quality of the services you receive.

Optional question (267 response(s), 1 skipped) Question type: Likert Question

Q12 Growth and the Economy: For the same list of services, please provide your rating for the quality of the services you receive.

Q13 Parks, Recreation, and Culture Services: For the same list of services, please provide your rating for the quality of the services you receive.