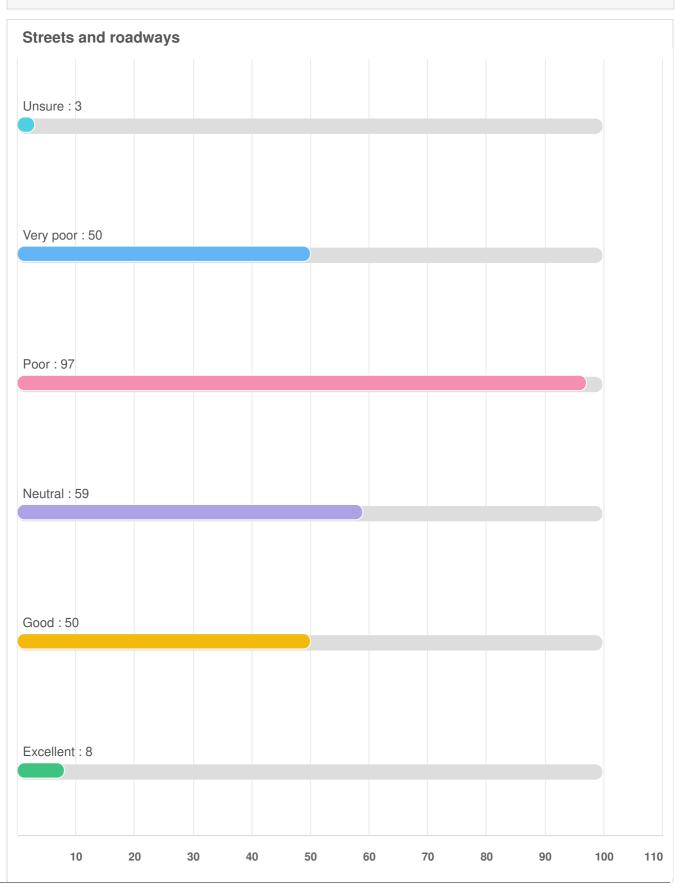

Q14 Streets, Transportation, and Utilities: For the same list of services, please provide your rating for the quality of the services you receive.

Optional question (267 response(s), 1 skipped) Question type: Likert Question

Q14 Streets, Transportation, and Utilities: For the same list of services, please provide your rating for the quality of the services you receive.

Streets and roadways

Q21 Environmental Services: For the same list of services, please indicate if you think the level of service provided for each needs to be increased, maintained, or reduced.

Optional question (265 response(s), 3 skipped) Question type: Likert Question