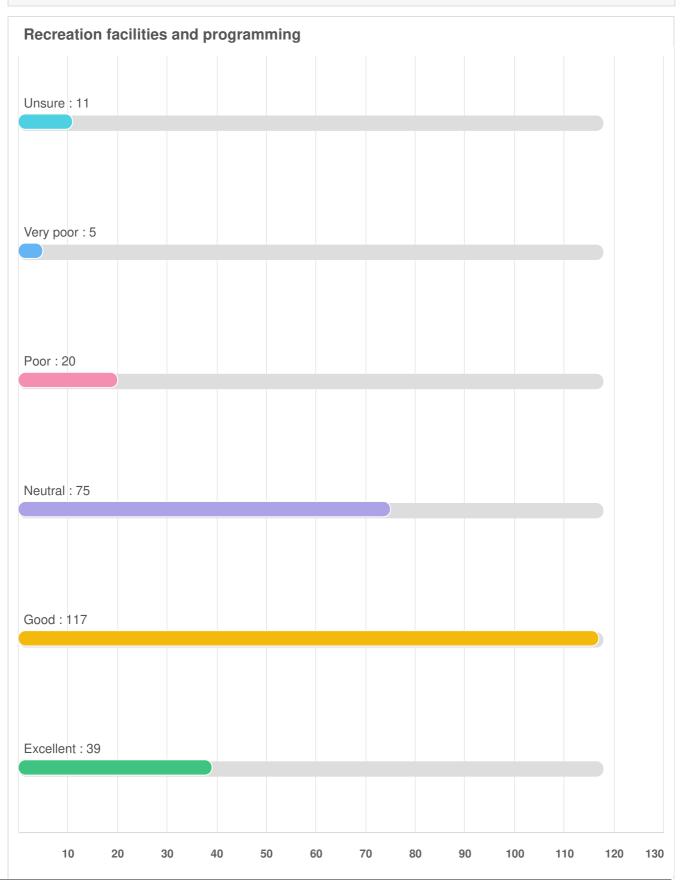

### Q7 Parks, Recreation, and Culture Services: Please rate how important each service is to you.

Optional question (268 response(s), 0 skipped) Question type: Likert Question

# Q7 Parks, Recreation, and Culture Services: Please rate how important each service is to you.

| Recreation facilities and p     | rogramming |         |         |          |        |
|---------------------------------|------------|---------|---------|----------|--------|
|                                 |            |         |         |          |        |
| Unsure : 1                      |            |         |         |          |        |
|                                 |            |         |         |          |        |
|                                 |            |         |         |          |        |
| Very Low Importance : 2         |            |         |         |          |        |
|                                 |            |         |         |          |        |
|                                 |            |         |         |          |        |
|                                 |            |         |         |          |        |
| Low Importance : 4              |            |         |         |          |        |
|                                 |            |         |         |          |        |
|                                 |            |         |         |          |        |
| Neither Low nor High Importance | : 35       |         |         |          |        |
|                                 |            |         |         |          |        |
|                                 |            |         |         |          |        |
|                                 |            |         |         |          |        |
| High Importance : 104           |            |         |         |          |        |
|                                 |            |         |         |          |        |
|                                 |            |         |         |          |        |
| Very High Importance : 121      |            |         |         |          |        |
|                                 |            |         |         |          |        |
|                                 |            |         |         |          |        |
| 10 20 30                        | 40 50 0    | 60 70 8 | 30 90 1 | 00 110 1 | 20 130 |