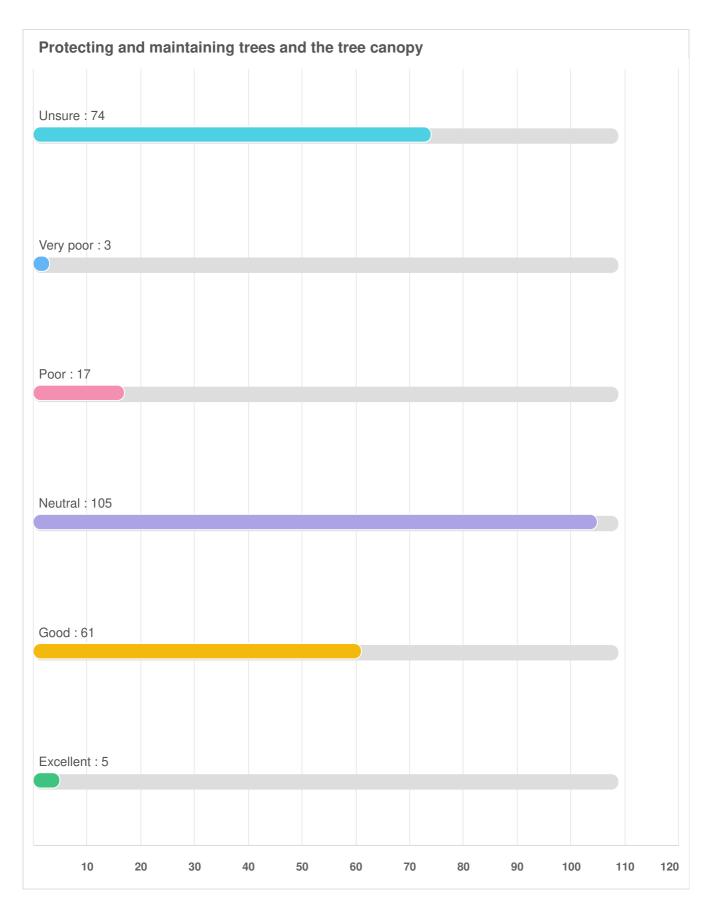

# Q15 Environmental Services: For the same list of services, please provide your rating for the quality of the services you receive.