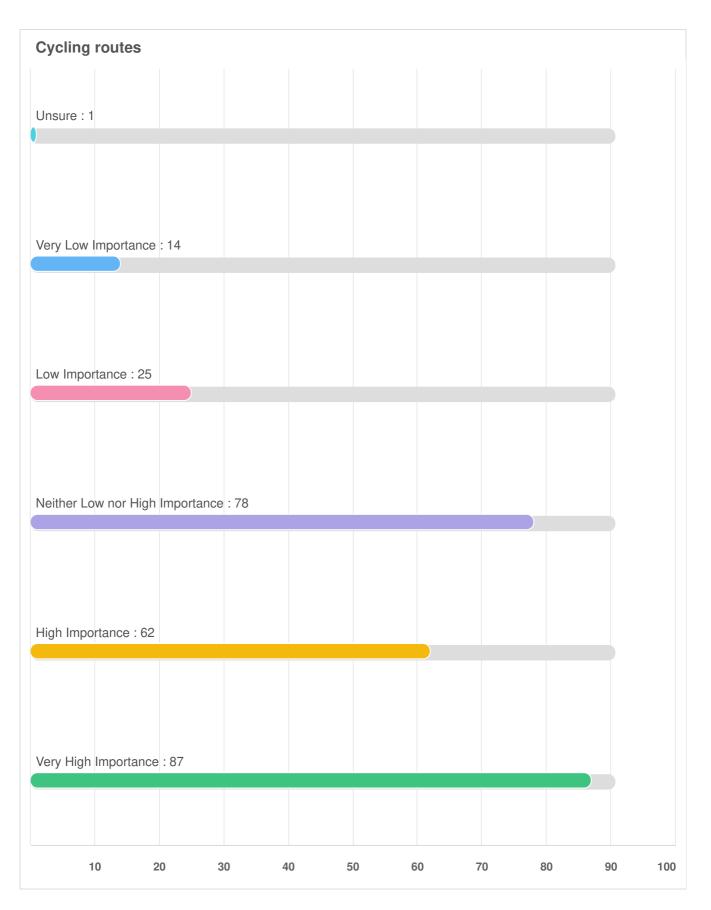

# Q8 Streets, Transportation, and Utilities: Please rate how important each service is to you.

| Drinking water    |               |        |     |     |     |     |     |    |
|-------------------|---------------|--------|-----|-----|-----|-----|-----|----|
| Jnsure : 1        |               |        |     |     |     |     |     |    |
|                   |               |        |     |     |     |     |     |    |
|                   |               |        |     |     |     |     |     |    |
|                   |               |        |     |     |     |     |     |    |
| /ery Low Importar | nce:0         |        |     |     |     |     |     |    |
|                   |               |        |     |     |     |     |     |    |
|                   |               |        |     |     |     |     |     |    |
| ow Importance :   | 1             |        |     |     |     |     |     |    |
|                   |               |        |     |     |     |     |     |    |
|                   |               |        |     |     |     |     |     |    |
|                   |               |        |     |     |     |     |     |    |
| leither Low nor H | igh Importand | ce : 7 |     |     |     |     |     |    |
|                   |               |        |     |     |     |     |     |    |
|                   |               |        |     |     |     |     |     |    |
| ligh Importance : | 46            |        |     |     |     |     |     |    |
|                   |               |        |     |     |     |     |     |    |
|                   |               |        |     |     |     |     |     |    |
| /ery High Importa | nce · 212     |        |     |     |     |     |     |    |
| ery myn impolta   | 100.212       |        |     |     |     |     |     |    |
|                   |               |        |     |     |     |     |     |    |
| 25                | 50            | 75     | 100 | 125 | 150 | 175 | 200 | 22 |