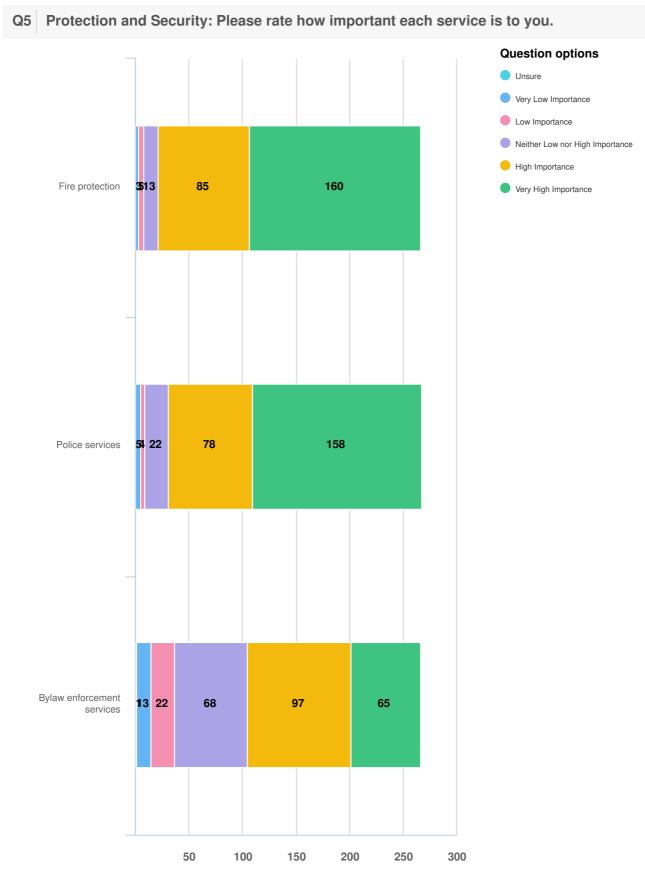

### Q11 Protection and Security: For the same list of services, please provide your rating for the quality of the services you receive.

Optional question (267 response(s), 1 skipped) Question type: Likert Question

# Q11 Protection and Security: For the same list of services, please provide your rating for the quality of the services you receive.