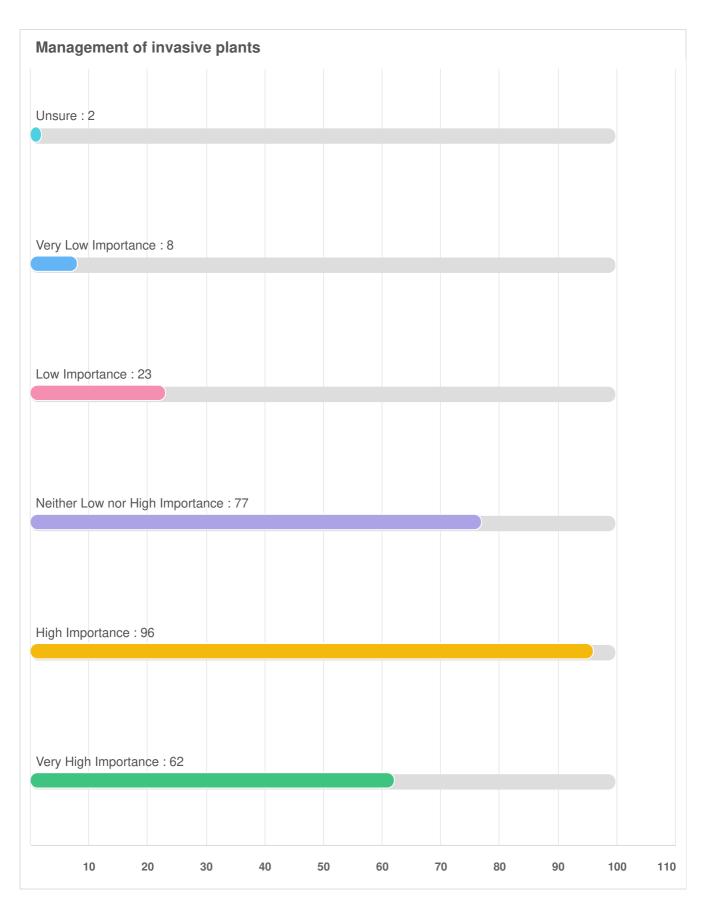

#### Q15 Environmental Services: For the same list of services, please provide your rating for the quality of the services you receive.

Question type: Likert Question

# Q15 Environmental Services: For the same list of services, please provide your rating for the quality of the services you receive.