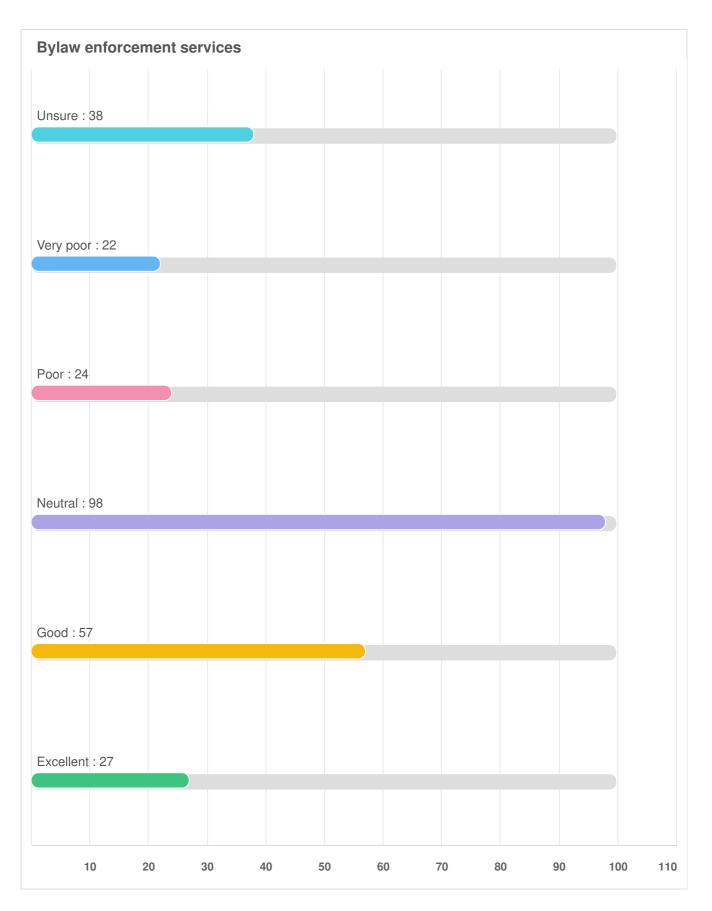

### Q11 Protection and Security: For the same list of services, please provide your rating for the quality of the services you receive.

Optional question (267 response(s), 1 skipped) Question type: Likert Question

# Q11 Protection and Security: For the same list of services, please provide your rating for the quality of the services you receive.

Q17 Protection and Security: For the same list of services, please indicate if you think the level of service provided for each needs to be increased, maintained, or reduced.

**Fire protection** 

Q18 Growth and the Economy: For the same list of services, please indicate if you think the level of service provided for each needs to be increased, maintained, or reduced.