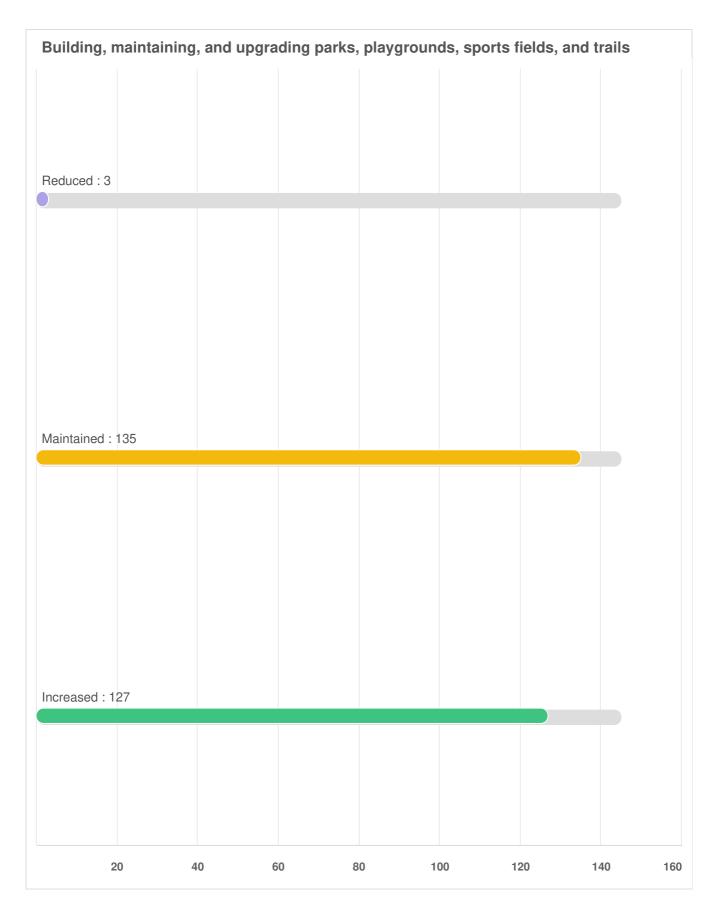

**Recreation facilities and programming** 

Q20 Streets, Transportation, and Utilities: For the same list of services, please indicate if you think the level of service provided for each needs to be increased, maintained, or reduced.

Optional question (266 response(s), 2 skipped) Question type: Likert Question

Q20 Streets, Transportation, and Utilities: For the same list of services, please indicate if you think the level of service provided for each needs to be increased, maintained, or reduced.