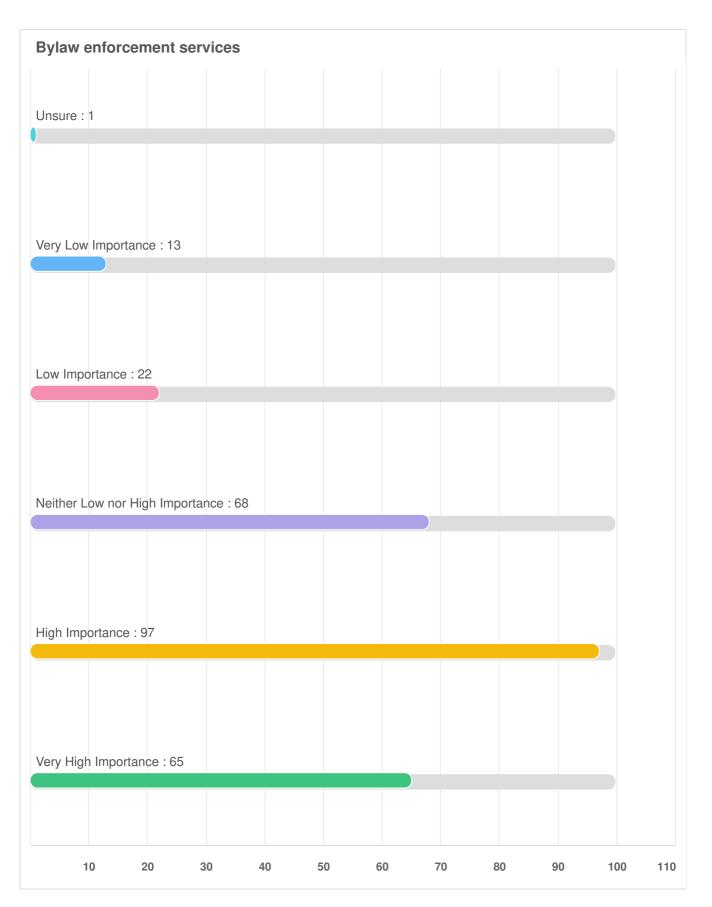

### Q11 Protection and Security: For the same list of services, please provide your rating for the quality of the services you receive.

Optional question (267 response(s), 1 skipped) Question type: Likert Question

# Q11 Protection and Security: For the same list of services, please provide your rating for the quality of the services you receive.