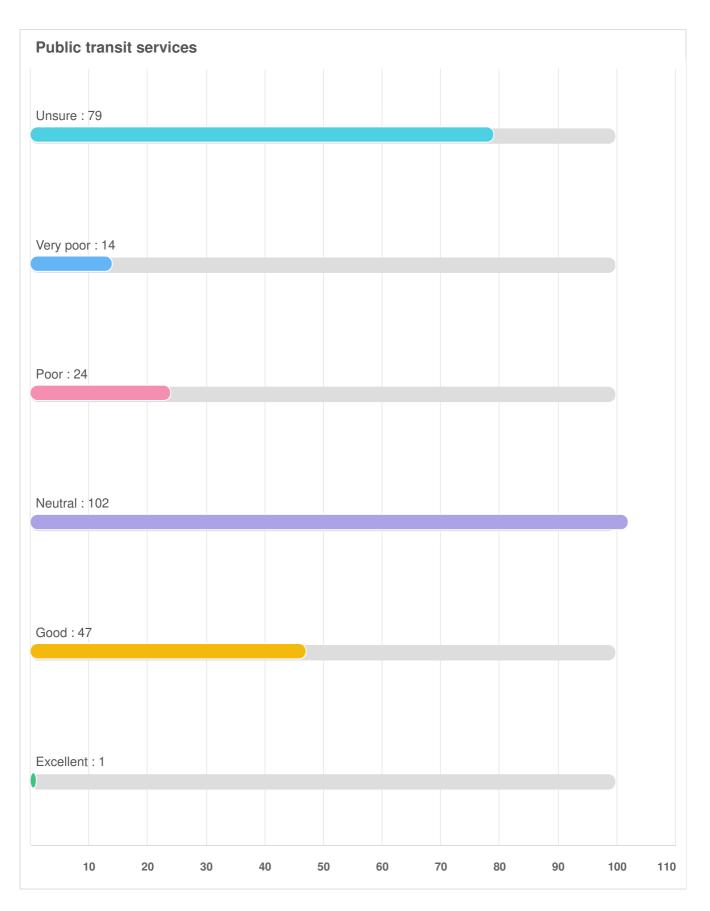

Q14 Streets, Transportation, and Utilities: For the same list of services, please provide your rating for the quality of the services you receive.

Optional question (267 response(s), 1 skipped) Question type: Likert Question

Q14 Streets, Transportation, and Utilities: For the same list of services, please provide your rating for the quality of the services you receive.