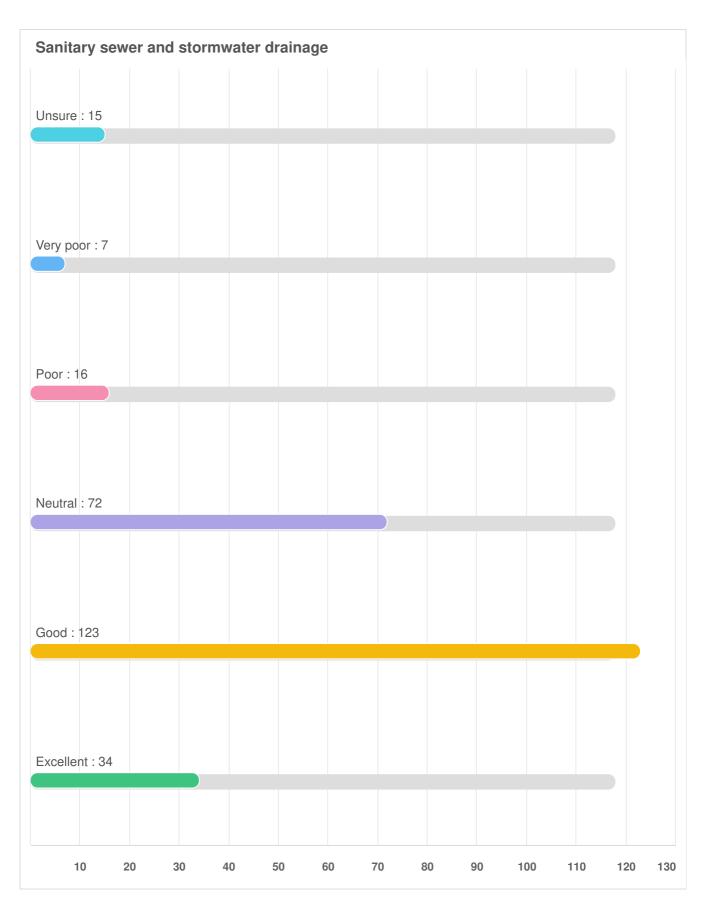

Q14 Streets, Transportation, and Utilities: For the same list of services, please provide your rating for the quality of the services you receive.

Optional question (267 response(s), 1 skipped) Question type: Likert Question

Q14 Streets, Transportation, and Utilities: For the same list of services, please provide your rating for the quality of the services you receive.