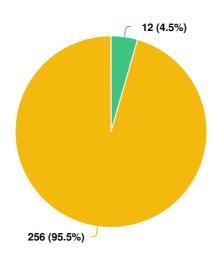

Mandatory Question (251 response(s)) Question type: Date Question

Q1 Is anyone in your household an elected official for the City of Terrace or employed by the municipality?

#### **Question options**

🔵 Yes 🛛 😑 No

Mandatory Question (268 response(s)) Question type: Radio Button Question