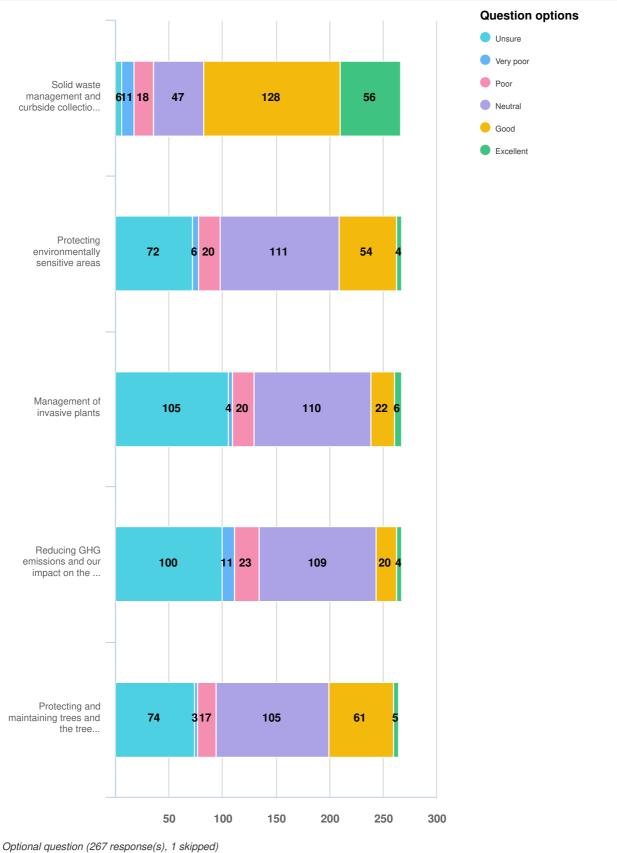

#### Q15 Environmental Services: For the same list of services, please provide your rating for the quality of the services you receive.

Question type: Likert Question

# Q15 Environmental Services: For the same list of services, please provide your rating for the quality of the services you receive.

Q21 Environmental Services: For the same list of services, please indicate if you think the level of service provided for each needs to be increased, maintained, or reduced.

Solid waste management and curbside collection