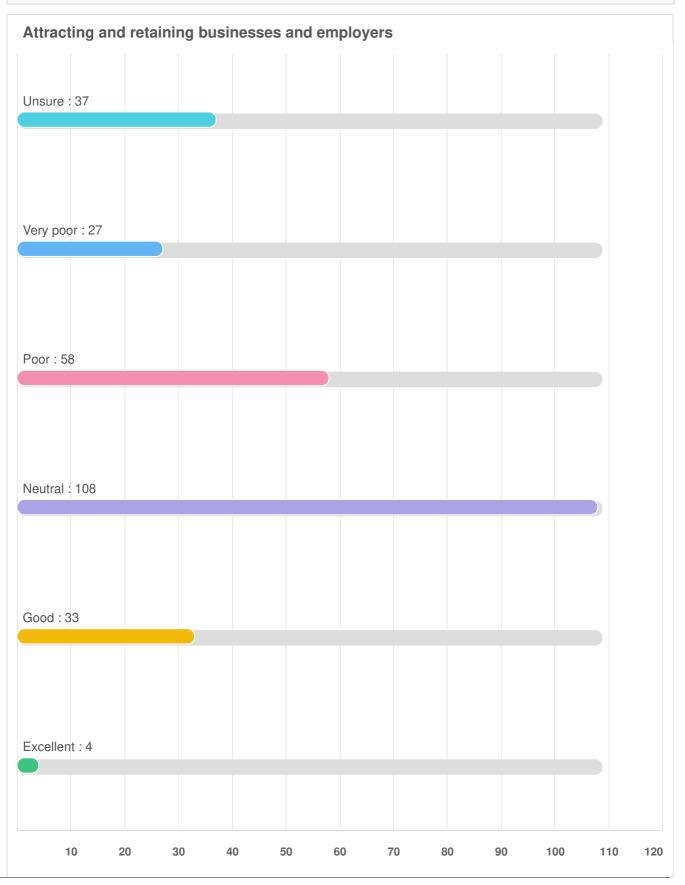

### Q12 Growth and the Economy: For the same list of services, please provide your rating for the quality of the services you receive.

Optional question (267 response(s), 1 skipped) Question type: Likert Question

Q12 Growth and the Economy: For the same list of services, please provide your rating for the quality of the services you receive.

Q13 Parks, Recreation, and Culture Services: For the same list of services, please provide your rating for the quality of the services you receive.

Attracting and retaining businesses and employers

Q19 Parks, Recreation, and Culture Services: For the same list of services, please indicate if you think the level of service provided for each needs to be increased, maintained, or reduced.