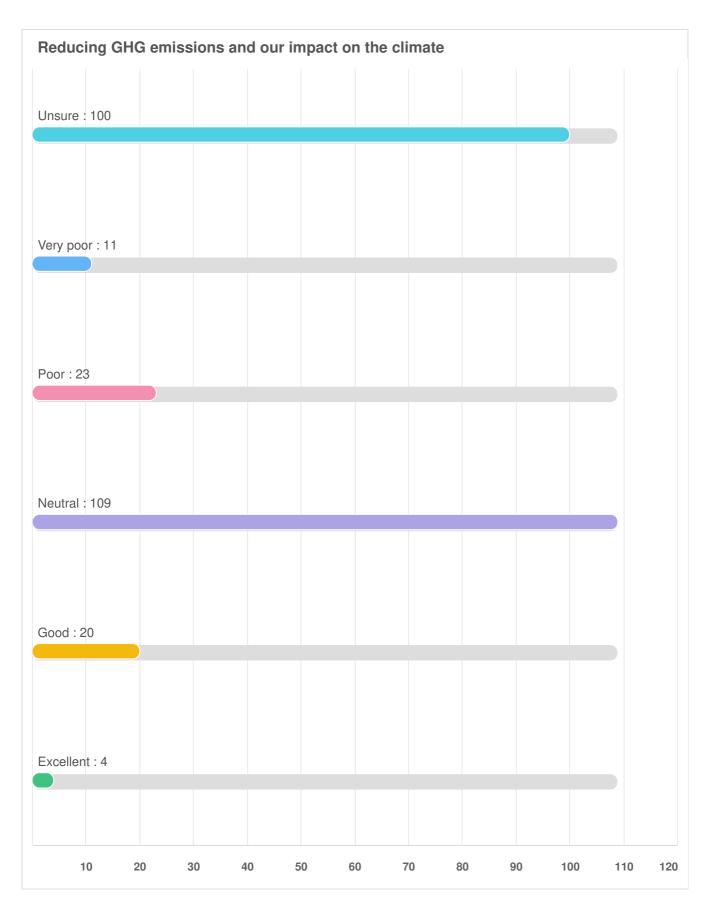

# Q15 Environmental Services: For the same list of services, please provide your rating for the quality of the services you receive.