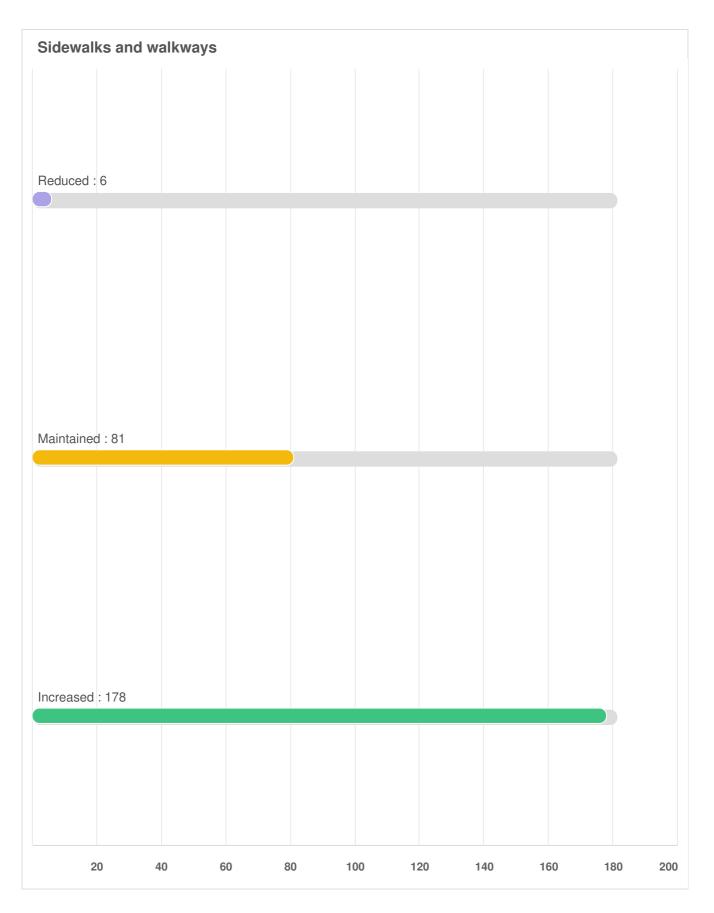

**Recreation facilities and programming** 

Q20 Streets, Transportation, and Utilities: For the same list of services, please indicate if you think the level of service provided for each needs to be increased, maintained, or reduced.

Optional question (266 response(s), 2 skipped) Question type: Likert Question

Q20 Streets, Transportation, and Utilities: For the same list of services, please indicate if you think the level of service provided for each needs to be increased, maintained, or reduced.

Streets and roadways

Q21 Environmental Services: For the same list of services, please indicate if you think the level of service provided for each needs to be increased, maintained, or reduced.

Optional question (265 response(s), 3 skipped) Question type: Likert Question