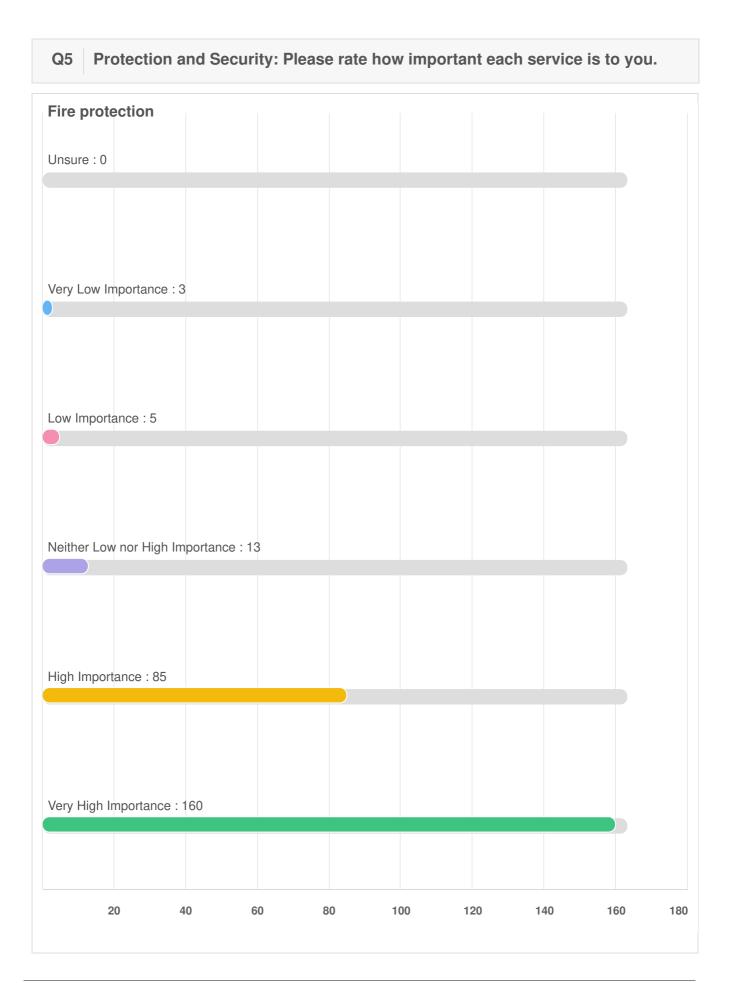

### Q11 Protection and Security: For the same list of services, please provide your rating for the quality of the services you receive.

Optional question (267 response(s), 1 skipped) Question type: Likert Question

# Q11 Protection and Security: For the same list of services, please provide your rating for the quality of the services you receive.