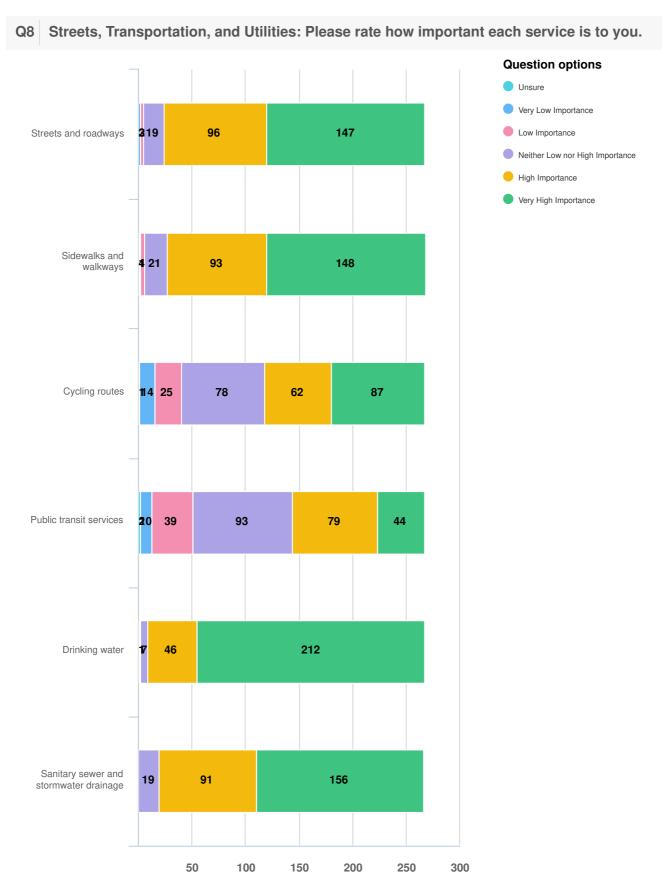

# Q8 Streets, Transportation, and Utilities: Please rate how important each service is to you.

| Drinking water    |               |        |     |     |     |     |     |    |
|-------------------|---------------|--------|-----|-----|-----|-----|-----|----|
| Jnsure : 1        |               |        |     |     |     |     |     |    |
|                   |               |        |     |     |     |     |     |    |
|                   |               |        |     |     |     |     |     |    |
|                   |               |        |     |     |     |     |     |    |
| /ery Low Importar | nce:0         |        |     |     |     |     |     |    |
|                   |               |        |     |     |     |     |     |    |
|                   |               |        |     |     |     |     |     |    |
| ow Importance :   | 1             |        |     |     |     |     |     |    |
|                   |               |        |     |     |     |     |     |    |
|                   |               |        |     |     |     |     |     |    |
|                   |               |        |     |     |     |     |     |    |
| leither Low nor H | igh Importand | ce : 7 |     |     |     |     |     |    |
|                   |               |        |     |     |     |     |     |    |
|                   |               |        |     |     |     |     |     |    |
| ligh Importance : | 46            |        |     |     |     |     |     |    |
|                   |               |        |     |     |     |     |     |    |
|                   |               |        |     |     |     |     |     |    |
| /ery High Importa | nce · 212     |        |     |     |     |     |     |    |
| ery myn impolta   | 100.212       |        |     |     |     |     |     |    |
|                   |               |        |     |     |     |     |     |    |
| 25                | 50            | 75     | 100 | 125 | 150 | 175 | 200 | 22 |

| Sanitary sewer and      | d stormwa     | ter drainag | je           |       |      |       |        |
|-------------------------|---------------|-------------|--------------|-------|------|-------|--------|
| Unsure : 0              |               |             |              |       |      |       |        |
|                         |               |             |              |       |      |       |        |
|                         |               |             |              |       |      |       |        |
|                         |               |             |              |       |      |       |        |
|                         |               |             |              |       |      |       |        |
| Very Low Importance :   | 0             |             |              |       |      |       |        |
|                         |               |             |              |       |      |       |        |
|                         |               |             |              |       |      |       |        |
|                         |               |             |              |       |      |       |        |
| Low Importance : 0      |               |             |              |       |      |       |        |
|                         |               |             |              |       |      |       |        |
|                         |               |             |              |       |      |       |        |
|                         |               |             |              |       |      |       |        |
| Neither Low nor High Ir | nportance : 1 | 9           |              |       |      |       |        |
|                         |               | 1           |              |       |      |       |        |
|                         |               |             |              |       |      |       |        |
|                         |               |             |              |       |      |       |        |
|                         |               |             |              |       |      |       |        |
| High Importance : 91    |               |             |              |       |      |       |        |
|                         |               |             |              |       |      |       |        |
|                         |               |             |              |       |      |       |        |
|                         |               |             |              |       |      |       |        |
| Very High Importance :  | 156           |             |              |       |      |       |        |
|                         |               |             |              |       |      |       |        |
|                         |               |             |              |       |      |       |        |
| 20                      | 40 6          | 60 8        | 3 <b>0</b> 1 | 00 1: | 20 1 | 40 10 | 60 180 |