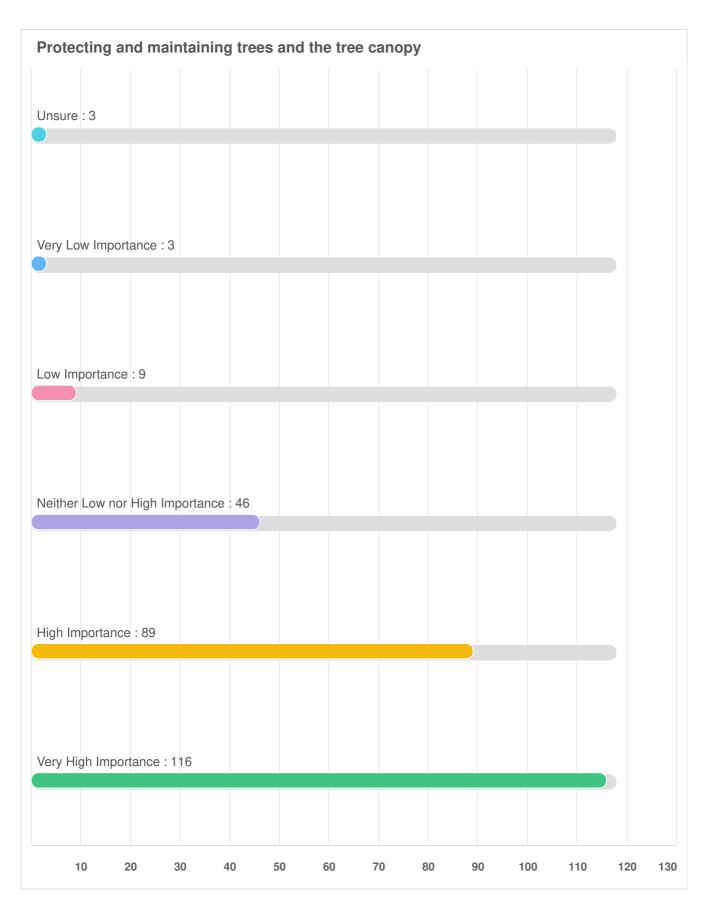

#### Q15 Environmental Services: For the same list of services, please provide your rating for the quality of the services you receive.

Question type: Likert Question

# Q15 Environmental Services: For the same list of services, please provide your rating for the quality of the services you receive.