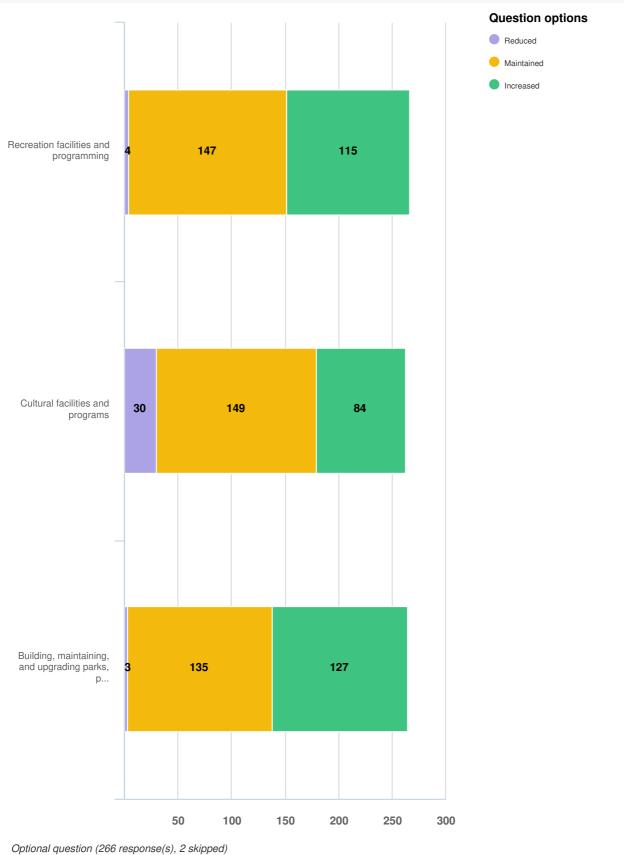

Question type: Likert Question

Q19 Parks, Recreation, and Culture Services: For the same list of services, please indicate if you think the level of service provided for each needs to be increased, maintained, or reduced.

**Recreation facilities and programming** 

Q20 Streets, Transportation, and Utilities: For the same list of services, please indicate if you think the level of service provided for each needs to be increased, maintained, or reduced.

Optional question (266 response(s), 2 skipped) Question type: Likert Question

Q20 Streets, Transportation, and Utilities: For the same list of services, please indicate if you think the level of service provided for each needs to be increased, maintained, or reduced.