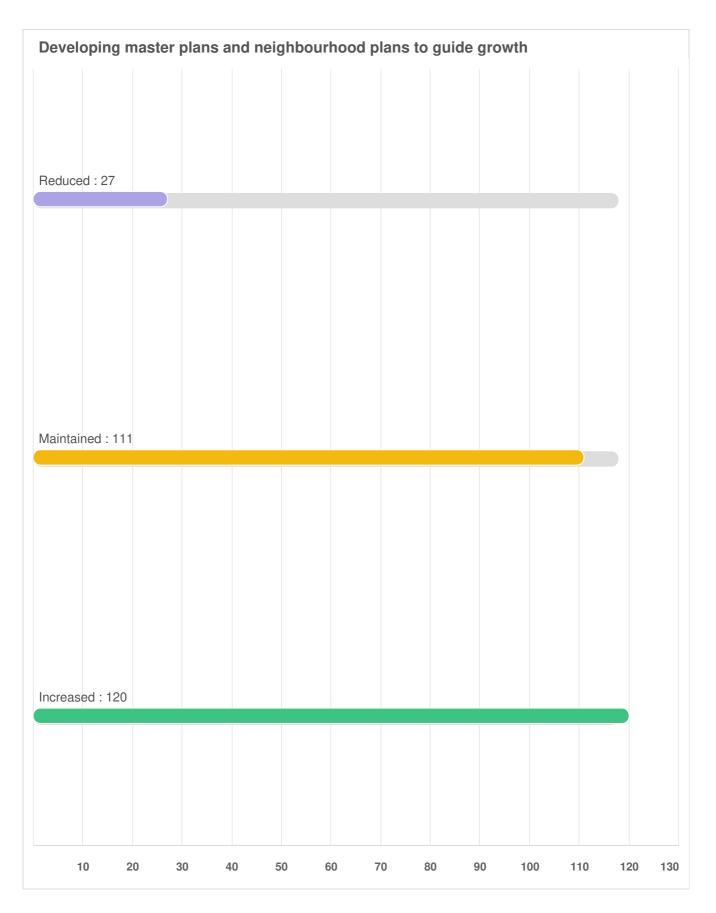

Attracting and retaining businesses and employers

Q19 Parks, Recreation, and Culture Services: For the same list of services, please indicate if you think the level of service provided for each needs to be increased, maintained, or reduced.

Question type: Likert Question

Q19 Parks, Recreation, and Culture Services: For the same list of services, please indicate if you think the level of service provided for each needs to be increased, maintained, or reduced.

**Recreation facilities and programming** 

Q20 Streets, Transportation, and Utilities: For the same list of services, please indicate if you think the level of service provided for each needs to be increased, maintained, or reduced.