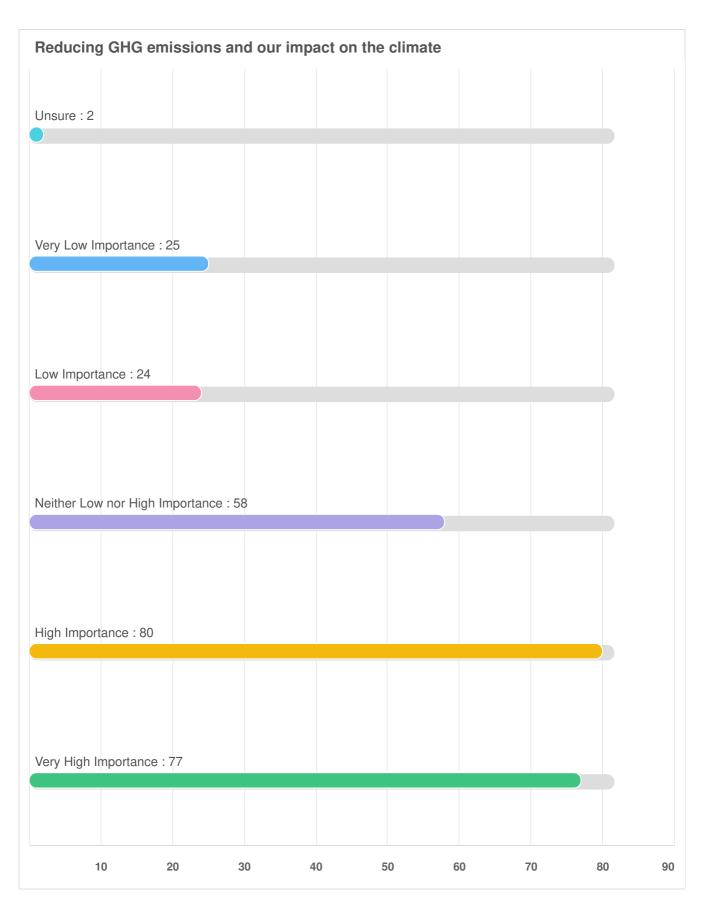

#### Q15 Environmental Services: For the same list of services, please provide your rating for the quality of the services you receive.

Question type: Likert Question

# Q15 Environmental Services: For the same list of services, please provide your rating for the quality of the services you receive.