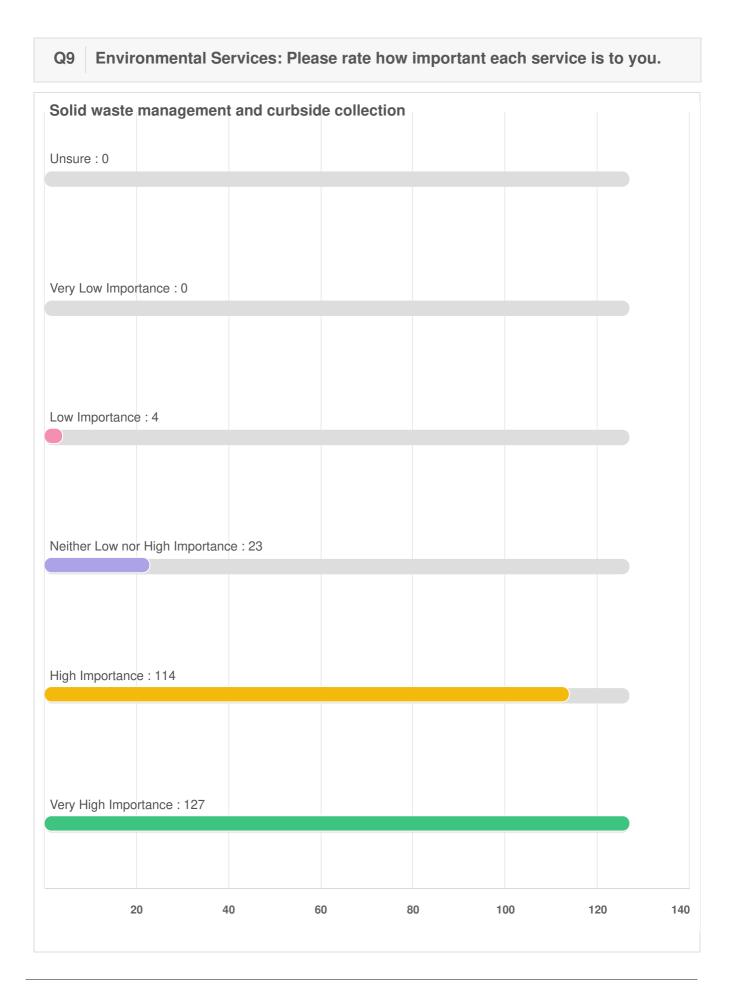

#### Q15 Environmental Services: For the same list of services, please provide your rating for the quality of the services you receive.

Question type: Likert Question

# Q15 Environmental Services: For the same list of services, please provide your rating for the quality of the services you receive.

Q21 Environmental Services: For the same list of services, please indicate if you think the level of service provided for each needs to be increased, maintained, or reduced.

Solid waste management and curbside collection