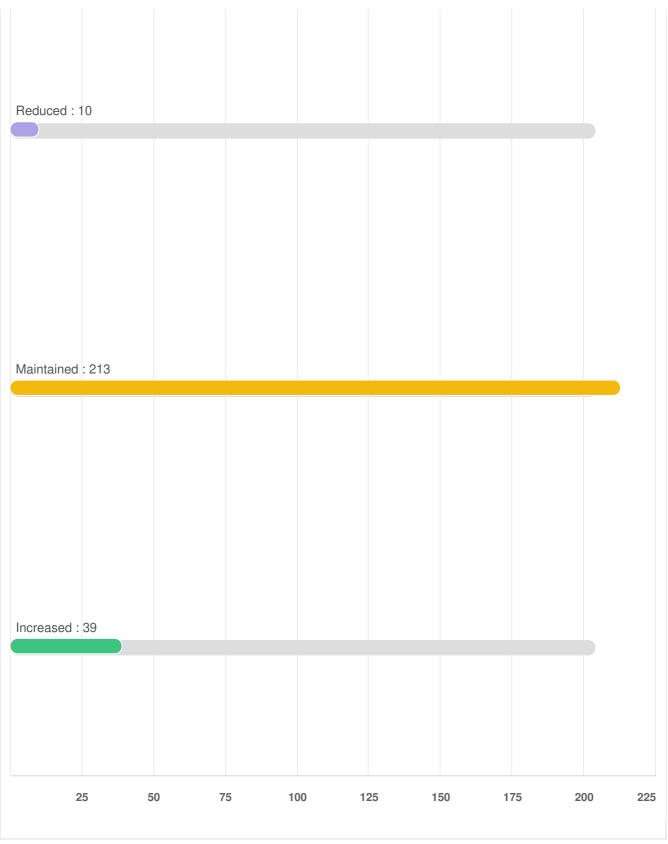

Q17 Protection and Security: For the same list of services, please indicate if you think the level of service provided for each needs to be increased, maintained, or reduced.

Optional question (262 response(s), 6 skipped) Question type: Likert Question

Q17 Protection and Security: For the same list of services, please indicate if you think the level of service provided for each needs to be increased, maintained, or reduced.

**Fire protection** 

Q18 Growth and the Economy: For the same list of services, please indicate if you think the level of service provided for each needs to be increased, maintained, or reduced.