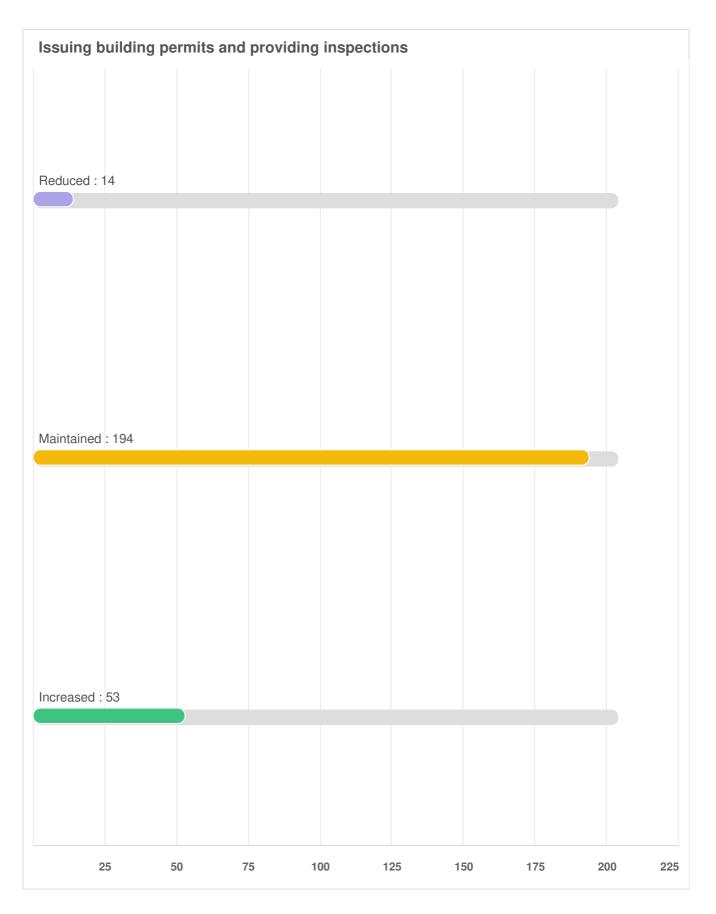

Attracting and retaining businesses and employers

Q19 Parks, Recreation, and Culture Services: For the same list of services, please indicate if you think the level of service provided for each needs to be increased, maintained, or reduced.

Question type: Likert Question

Q19 Parks, Recreation, and Culture Services: For the same list of services, please indicate if you think the level of service provided for each needs to be increased, maintained, or reduced.

**Recreation facilities and programming** 

Q20 Streets, Transportation, and Utilities: For the same list of services, please indicate if you think the level of service provided for each needs to be increased, maintained, or reduced.