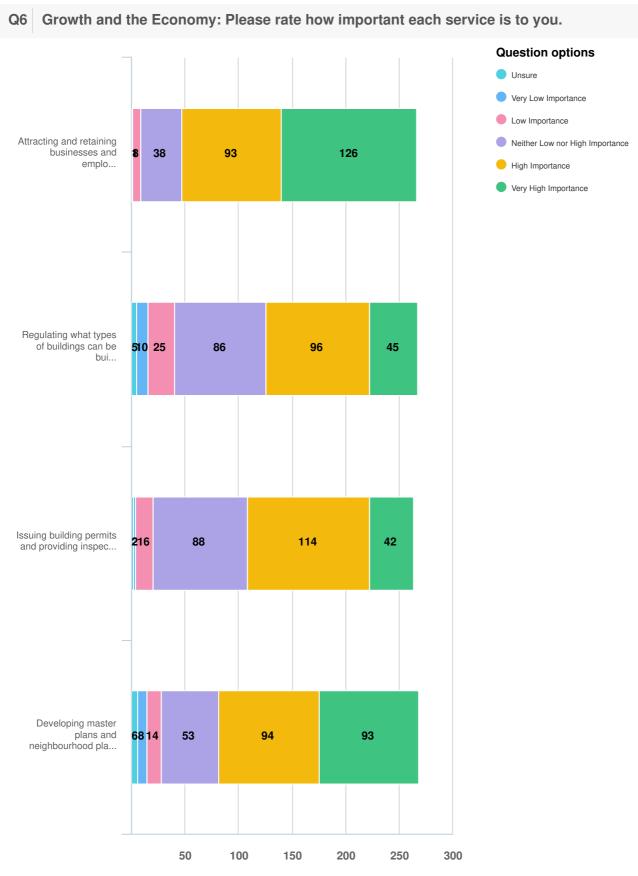

### Q12 Growth and the Economy: For the same list of services, please provide your rating for the quality of the services you receive.

Optional question (267 response(s), 1 skipped) Question type: Likert Question

Q12 Growth and the Economy: For the same list of services, please provide your rating for the quality of the services you receive.

Q13 Parks, Recreation, and Culture Services: For the same list of services, please provide your rating for the quality of the services you receive.