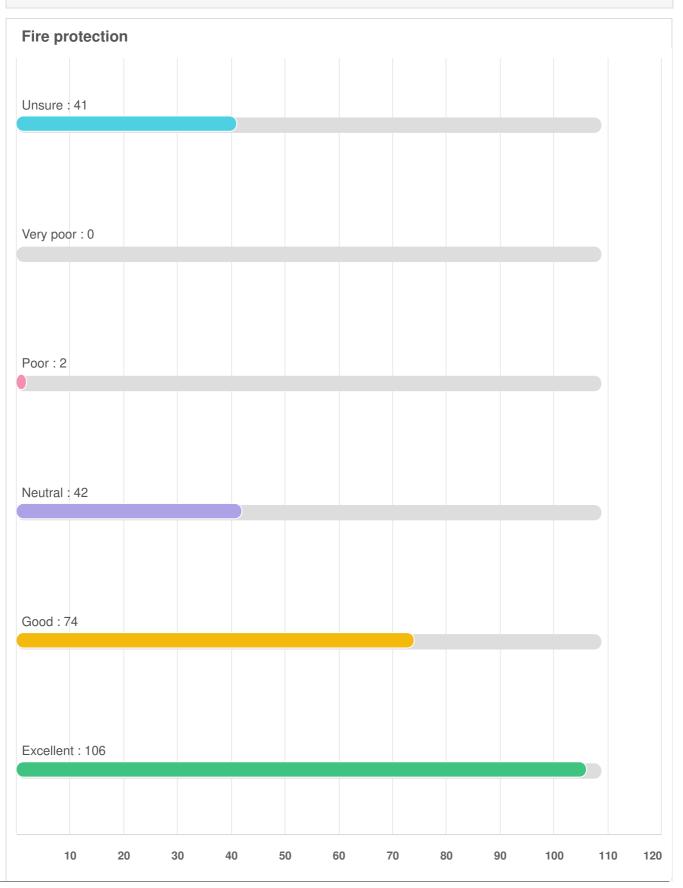

### Q11 Protection and Security: For the same list of services, please provide your rating for the quality of the services you receive.

Optional question (267 response(s), 1 skipped) Question type: Likert Question

# Q11 Protection and Security: For the same list of services, please provide your rating for the quality of the services you receive.

Q17 Protection and Security: For the same list of services, please indicate if you think the level of service provided for each needs to be increased, maintained, or reduced.

**Fire protection** 

Q18 Growth and the Economy: For the same list of services, please indicate if you think the level of service provided for each needs to be increased, maintained, or reduced.