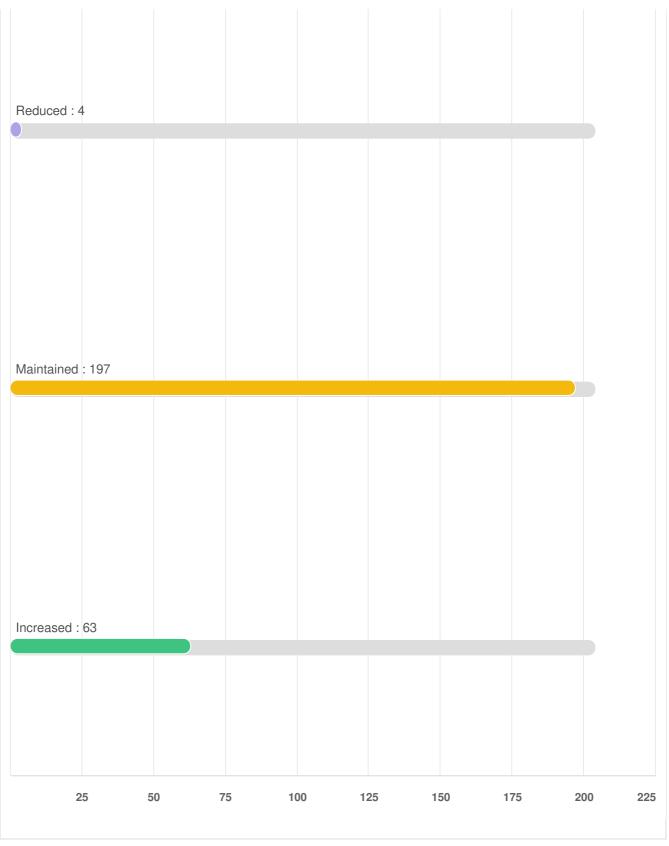

Q21 Environmental Services: For the same list of services, please indicate if you think the level of service provided for each needs to be increased, maintained, or reduced.

Solid waste management and curbside collection