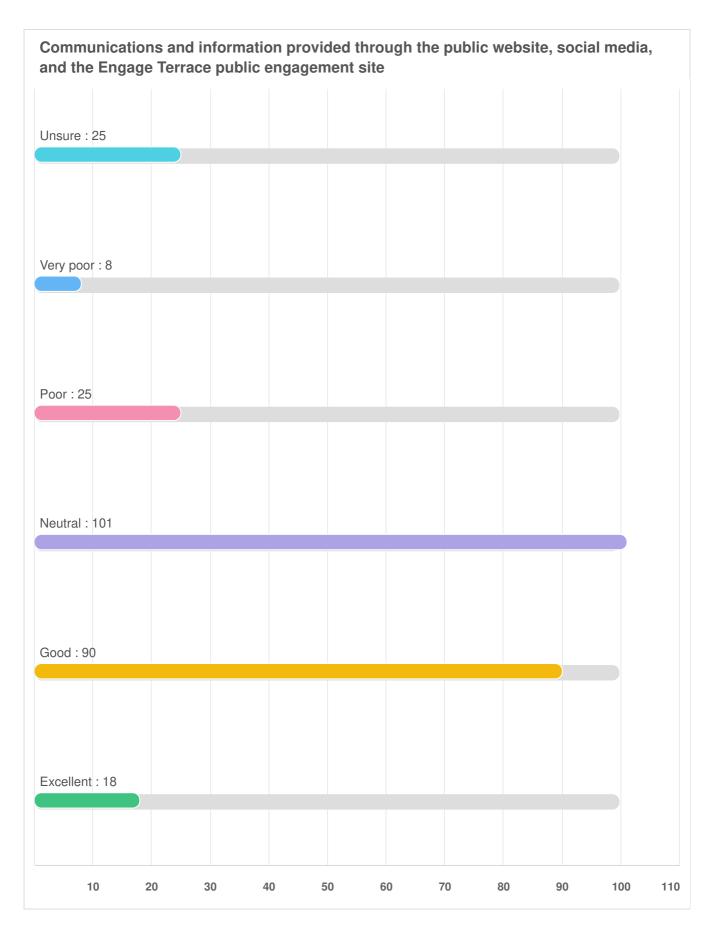

## Q16 Online and In-Person Services: For the same list of services, please provide your rating for the quality of the services you receive.

Question type: Likert Question

Q16 Online and In-Person Services: For the same list of services, please provide your rating for the quality of the services you receive.