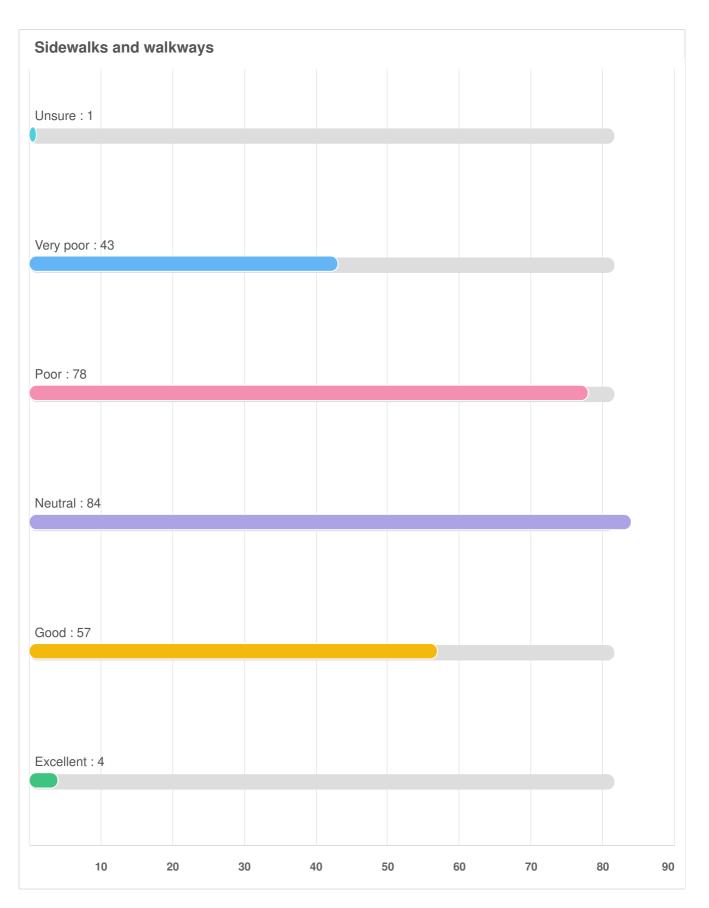

Q14 Streets, Transportation, and Utilities: For the same list of services, please provide your rating for the quality of the services you receive.

Optional question (267 response(s), 1 skipped) Question type: Likert Question

Q14 Streets, Transportation, and Utilities: For the same list of services, please provide your rating for the quality of the services you receive.