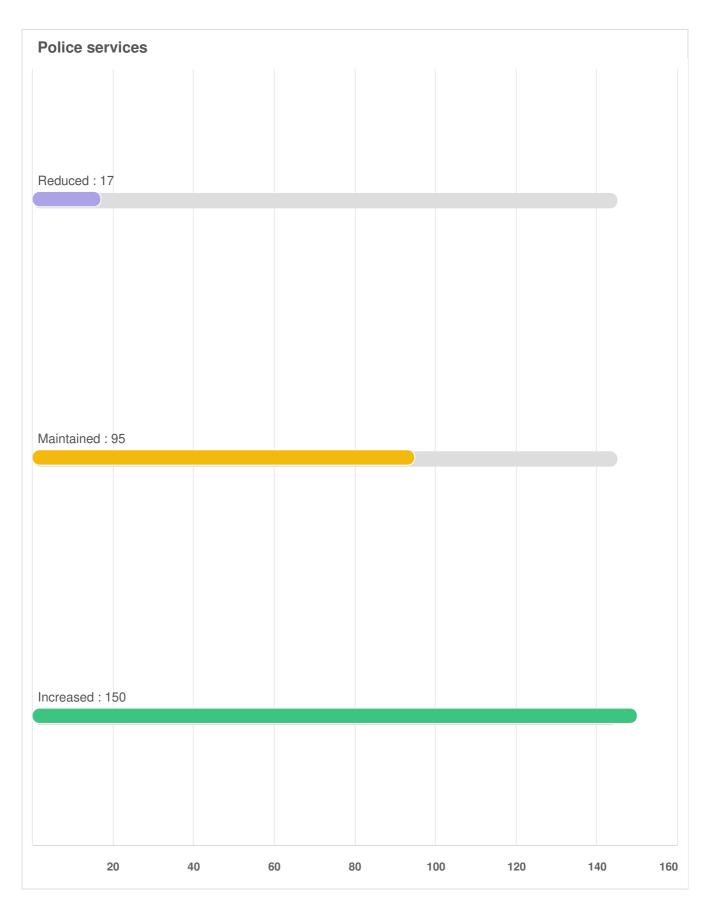

Q17 Protection and Security: For the same list of services, please indicate if you think the level of service provided for each needs to be increased, maintained, or reduced.

Optional question (262 response(s), 6 skipped) Question type: Likert Question

Q17 Protection and Security: For the same list of services, please indicate if you think the level of service provided for each needs to be increased, maintained, or reduced.

**Fire protection** 

Q18 Growth and the Economy: For the same list of services, please indicate if you think the level of service provided for each needs to be increased, maintained, or reduced.