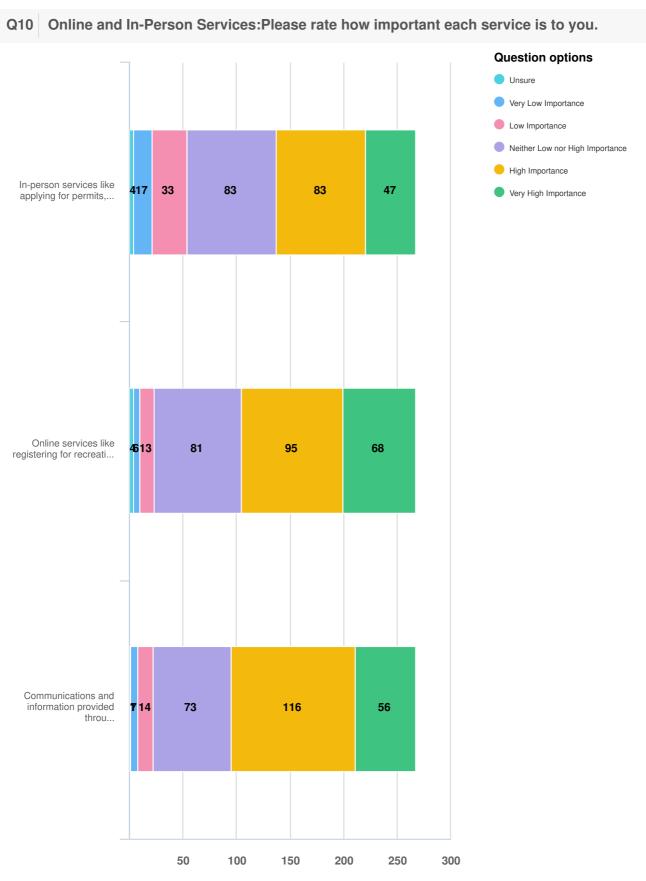

## Q10 Online and In-Person Services:Please rate how important each service is to you.