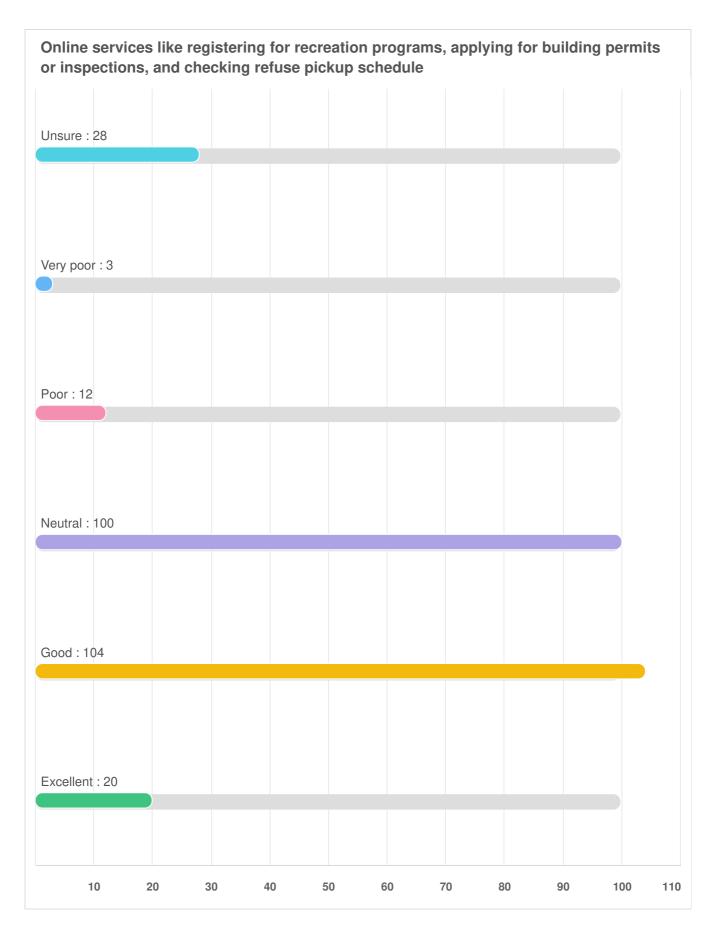

## Q10 Online and In-Person Services:Please rate how important each service is to you.