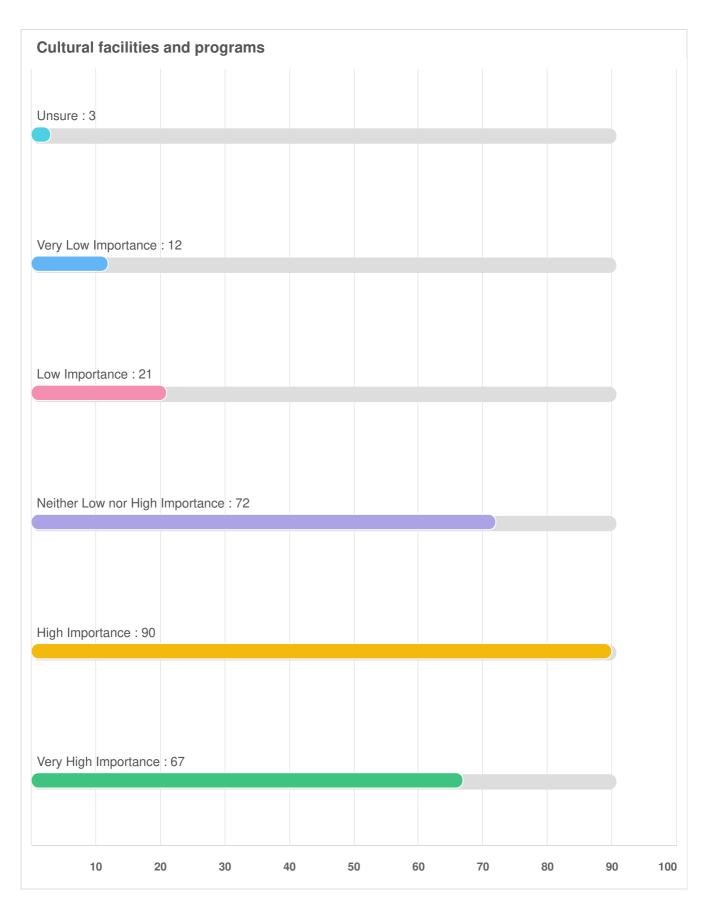

### Q7 Parks, Recreation, and Culture Services: Please rate how important each service is to you.

Optional question (268 response(s), 0 skipped) Question type: Likert Question

# Q7 Parks, Recreation, and Culture Services: Please rate how important each service is to you.

| Recreation facilities and p     | rogramming |         |         |          |        |
|---------------------------------|------------|---------|---------|----------|--------|
|                                 |            |         |         |          |        |
| Unsure : 1                      |            |         |         |          |        |
|                                 |            |         |         |          |        |
|                                 |            |         |         |          |        |
| Very Low Importance : 2         |            |         |         |          |        |
|                                 |            |         |         |          |        |
|                                 |            |         |         |          |        |
|                                 |            |         |         |          |        |
| Low Importance : 4              |            |         |         |          |        |
|                                 |            |         |         |          |        |
|                                 |            |         |         |          |        |
| Neither Low nor High Importance | : 35       |         |         |          |        |
|                                 |            |         |         |          |        |
|                                 |            |         |         |          |        |
|                                 |            |         |         |          |        |
| High Importance : 104           |            |         |         |          |        |
|                                 |            |         |         |          |        |
|                                 |            |         |         |          |        |
| Very High Importance : 121      |            |         |         |          |        |
|                                 |            |         |         |          |        |
|                                 |            |         |         |          |        |
| 10 20 30                        | 40 50 0    | 60 70 8 | 30 90 1 | 00 110 1 | 20 130 |