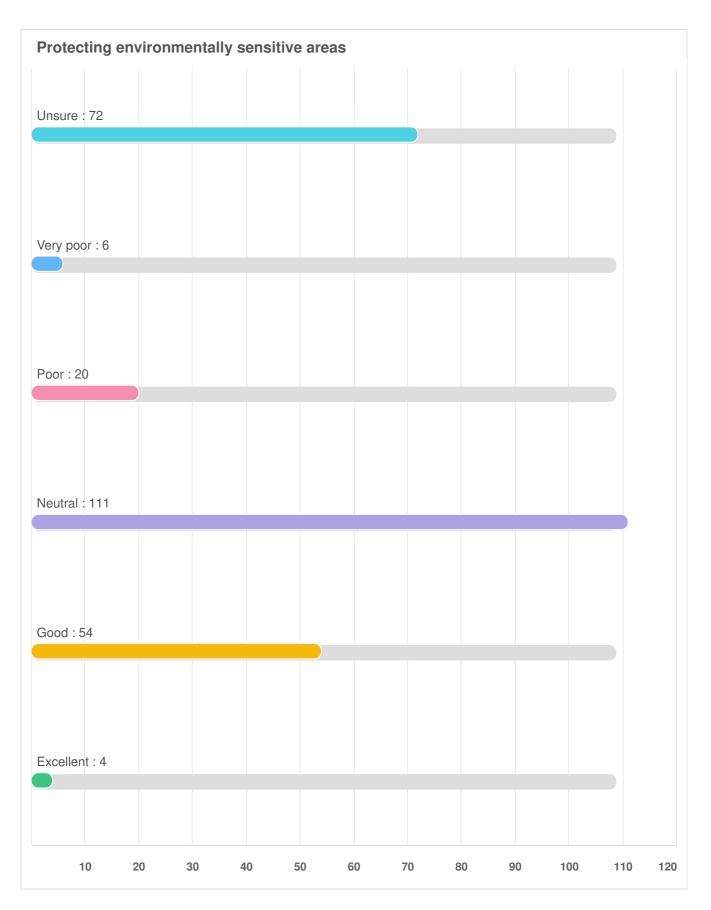

#### Q15 Environmental Services: For the same list of services, please provide your rating for the quality of the services you receive.

Question type: Likert Question

# Q15 Environmental Services: For the same list of services, please provide your rating for the quality of the services you receive.

Q21 Environmental Services: For the same list of services, please indicate if you think the level of service provided for each needs to be increased, maintained, or reduced.

Solid waste management and curbside collection