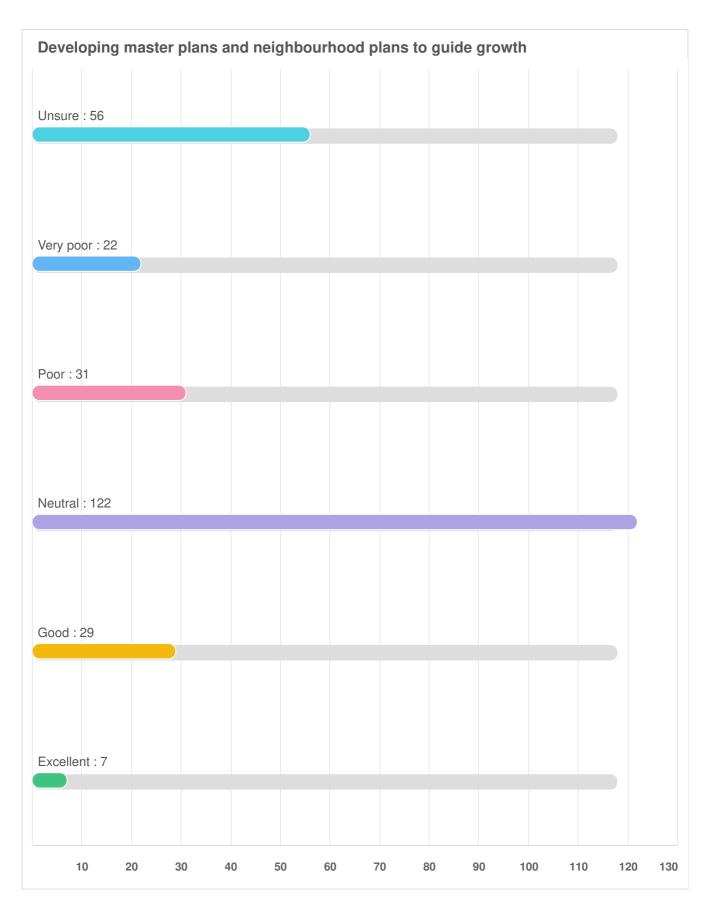

### Q12 Growth and the Economy: For the same list of services, please provide your rating for the quality of the services you receive.

Optional question (267 response(s), 1 skipped) Question type: Likert Question

Q12 Growth and the Economy: For the same list of services, please provide your rating for the quality of the services you receive.

Q13 Parks, Recreation, and Culture Services: For the same list of services, please provide your rating for the quality of the services you receive.