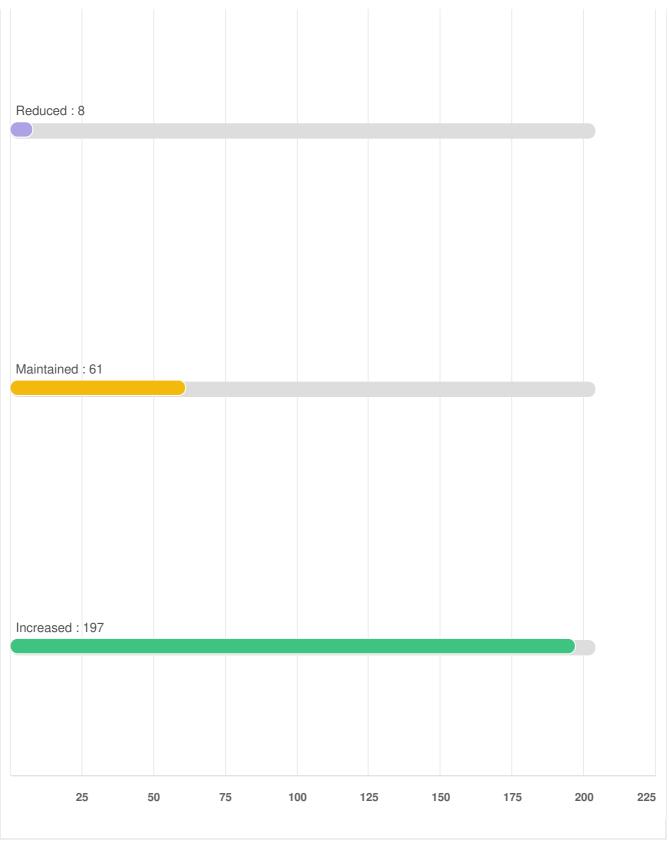

**Recreation facilities and programming** 

Q20 Streets, Transportation, and Utilities: For the same list of services, please indicate if you think the level of service provided for each needs to be increased, maintained, or reduced.

Optional question (266 response(s), 2 skipped) Question type: Likert Question

Q20 Streets, Transportation, and Utilities: For the same list of services, please indicate if you think the level of service provided for each needs to be increased, maintained, or reduced.

Streets and roadways

Q21 Environmental Services: For the same list of services, please indicate if you think the level of service provided for each needs to be increased, maintained, or reduced.

Optional question (265 response(s), 3 skipped) Question type: Likert Question