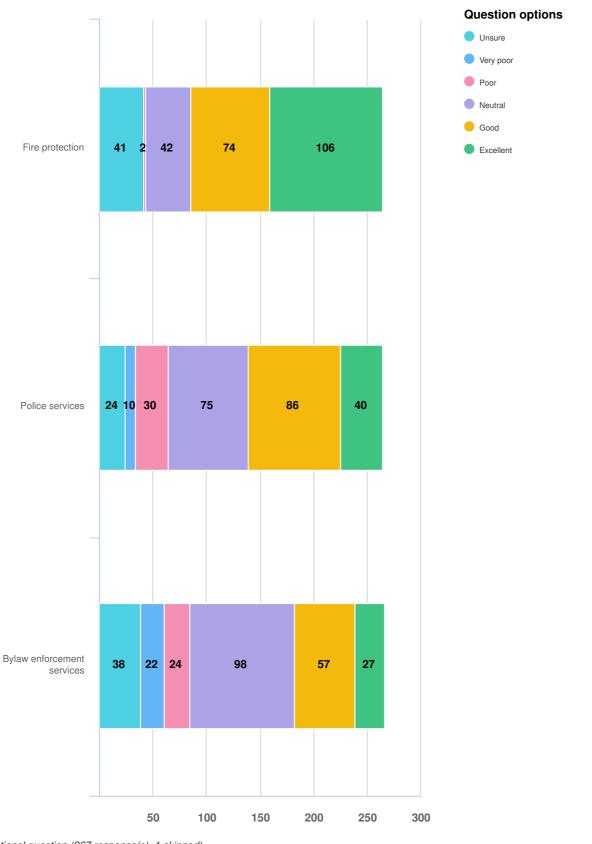

### Q11 Protection and Security: For the same list of services, please provide your rating for the quality of the services you receive.

Optional question (267 response(s), 1 skipped) Question type: Likert Question

# Q11 Protection and Security: For the same list of services, please provide your rating for the quality of the services you receive.

Q17 Protection and Security: For the same list of services, please indicate if you think the level of service provided for each needs to be increased, maintained, or reduced.

**Fire protection** 

Q18 Growth and the Economy: For the same list of services, please indicate if you think the level of service provided for each needs to be increased, maintained, or reduced.