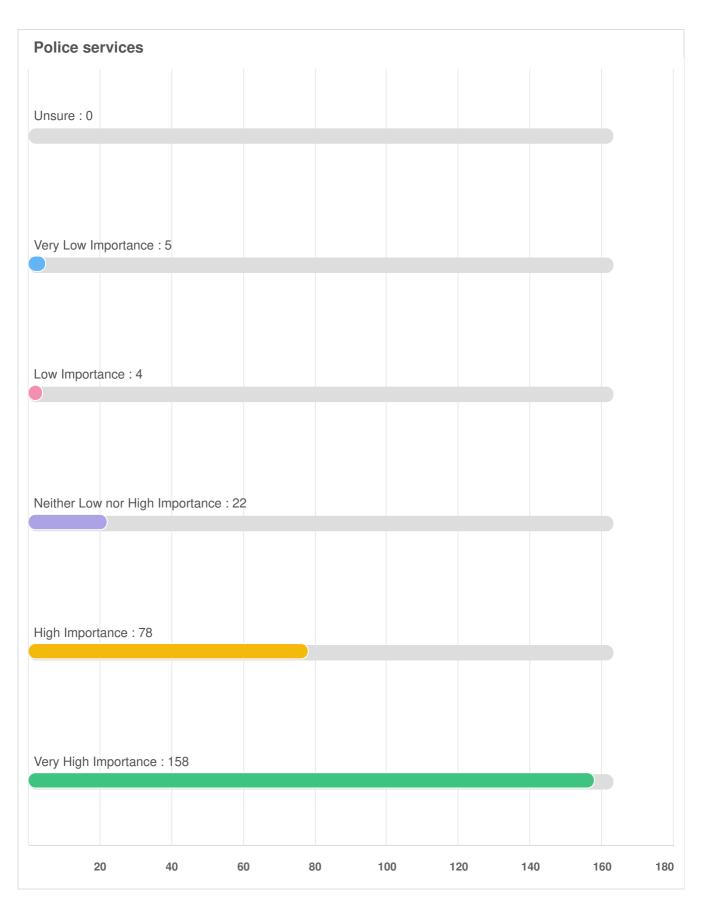

### Q11 Protection and Security: For the same list of services, please provide your rating for the quality of the services you receive.

Optional question (267 response(s), 1 skipped) Question type: Likert Question

# Q11 Protection and Security: For the same list of services, please provide your rating for the quality of the services you receive.