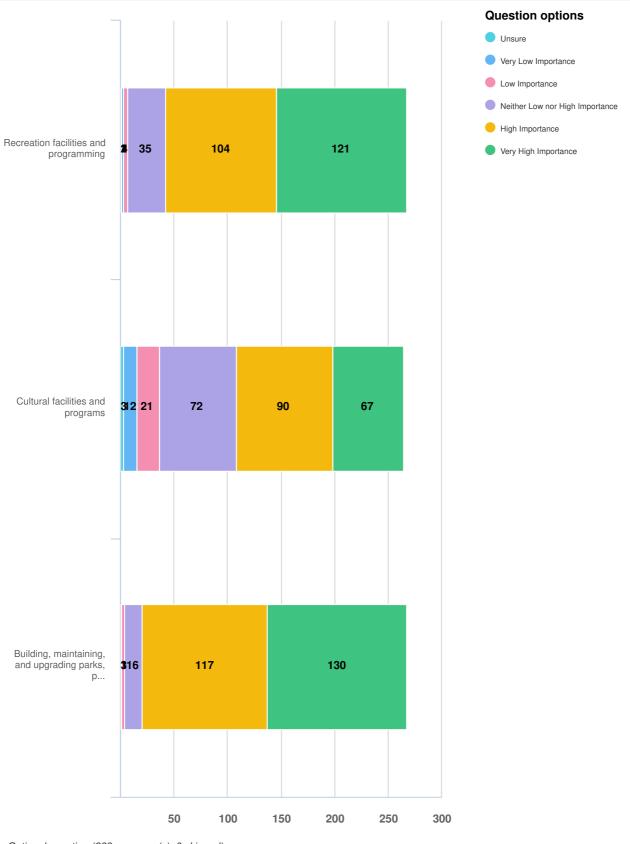

### Q7 Parks, Recreation, and Culture Services: Please rate how important each service is to you.

Optional question (268 response(s), 0 skipped) Question type: Likert Question

# Q7 Parks, Recreation, and Culture Services: Please rate how important each service is to you.

| Recreation facilities and p     | rogramming |         |         |          |        |
|---------------------------------|------------|---------|---------|----------|--------|
|                                 |            |         |         |          |        |
| Unsure : 1                      |            |         |         |          |        |
|                                 |            |         |         |          |        |
|                                 |            |         |         |          |        |
| Very Low Importance : 2         |            |         |         |          |        |
|                                 |            |         |         |          |        |
|                                 |            |         |         |          |        |
|                                 |            |         |         |          |        |
| Low Importance : 4              |            |         |         |          |        |
|                                 |            |         |         |          |        |
|                                 |            |         |         |          |        |
| Neither Low nor High Importance | : 35       |         |         |          |        |
|                                 |            |         |         |          |        |
|                                 |            |         |         |          |        |
|                                 |            |         |         |          |        |
| High Importance : 104           |            |         |         |          |        |
|                                 |            |         |         |          |        |
|                                 |            |         |         |          |        |
| Very High Importance : 121      |            |         |         |          |        |
|                                 |            |         |         |          |        |
|                                 |            |         |         |          |        |
| 10 20 30                        | 40 50 0    | 60 70 8 | 30 90 1 | 00 110 1 | 20 130 |