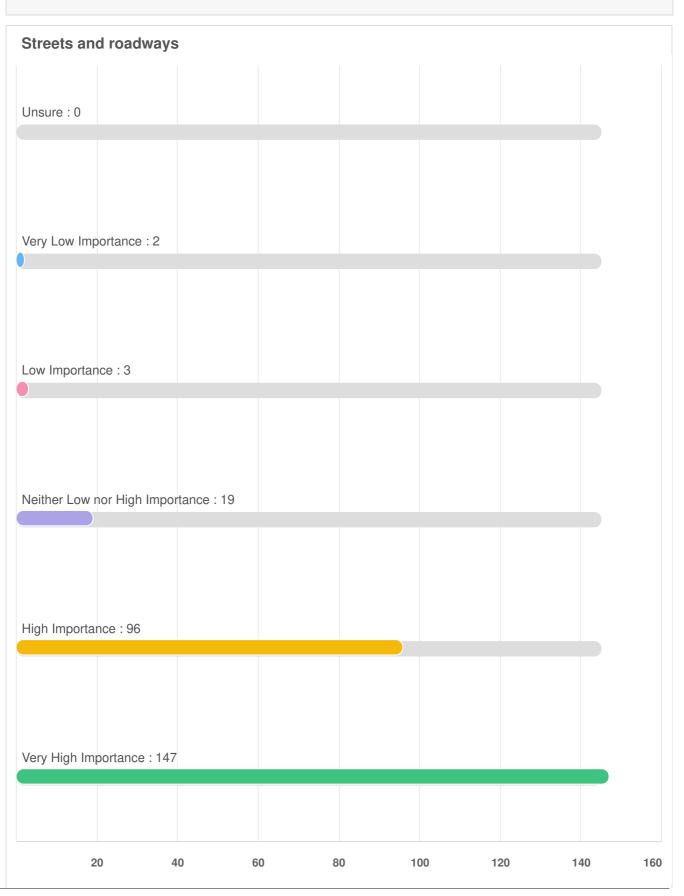

# Q8 Streets, Transportation, and Utilities: Please rate how important each service is to you.

| Drinking water    |               |        |     |     |     |     |     |    |
|-------------------|---------------|--------|-----|-----|-----|-----|-----|----|
| Jnsure : 1        |               |        |     |     |     |     |     |    |
|                   |               |        |     |     |     |     |     |    |
|                   |               |        |     |     |     |     |     |    |
|                   |               |        |     |     |     |     |     |    |
| /ery Low Importar | nce:0         |        |     |     |     |     |     |    |
|                   |               |        |     |     |     |     |     |    |
|                   |               |        |     |     |     |     |     |    |
| ow Importance :   | 1             |        |     |     |     |     |     |    |
|                   |               |        |     |     |     |     |     |    |
|                   |               |        |     |     |     |     |     |    |
|                   |               |        |     |     |     |     |     |    |
| leither Low nor H | igh Importand | ce : 7 |     |     |     |     |     |    |
|                   |               |        |     |     |     |     |     |    |
|                   |               |        |     |     |     |     |     |    |
| ligh Importance : | 46            |        |     |     |     |     |     |    |
|                   |               |        |     |     |     |     |     |    |
|                   |               |        |     |     |     |     |     |    |
| /ery High Importa | nce · 212     |        |     |     |     |     |     |    |
| ery myn impolta   | 100.212       |        |     |     |     |     |     |    |
|                   |               |        |     |     |     |     |     |    |
| 25                | 50            | 75     | 100 | 125 | 150 | 175 | 200 | 22 |