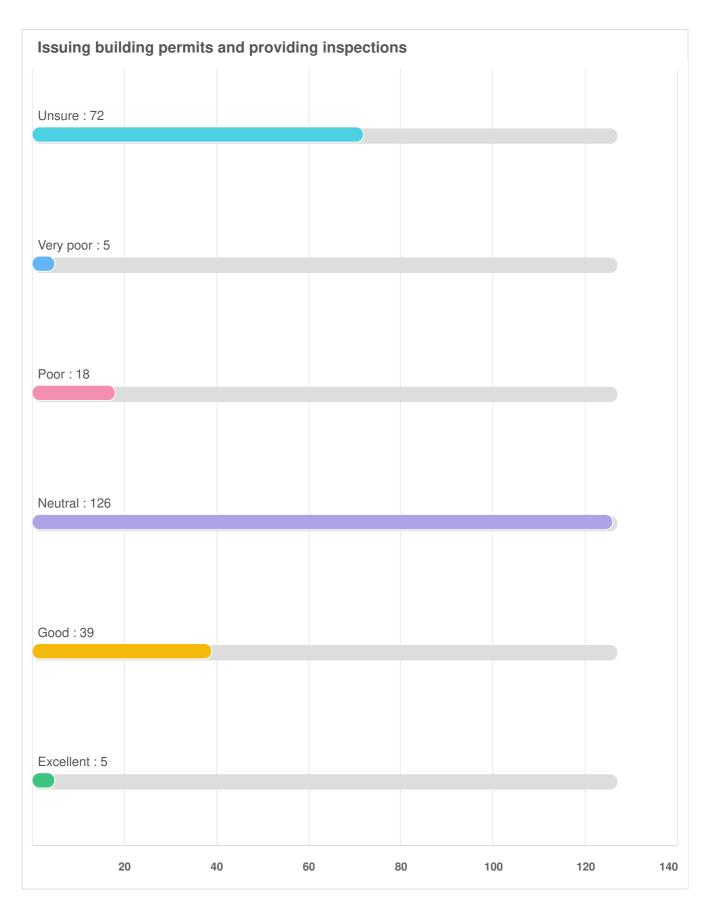

### Q12 Growth and the Economy: For the same list of services, please provide your rating for the quality of the services you receive.

Optional question (267 response(s), 1 skipped) Question type: Likert Question

Q12 Growth and the Economy: For the same list of services, please provide your rating for the quality of the services you receive.

Q13 Parks, Recreation, and Culture Services: For the same list of services, please provide your rating for the quality of the services you receive.