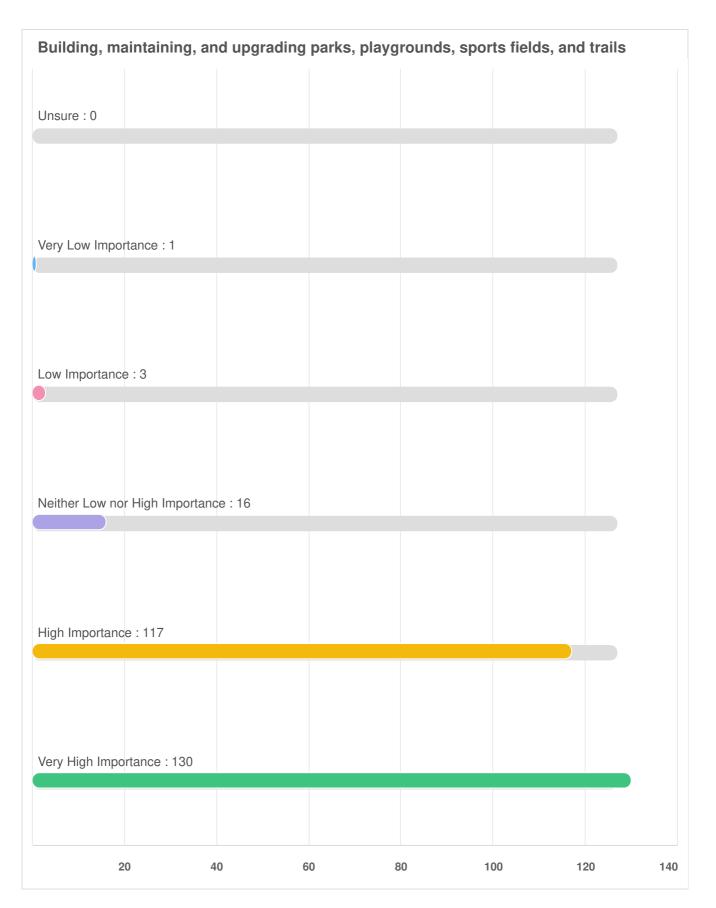

### Q7 Parks, Recreation, and Culture Services: Please rate how important each service is to you.

Optional question (268 response(s), 0 skipped) Question type: Likert Question