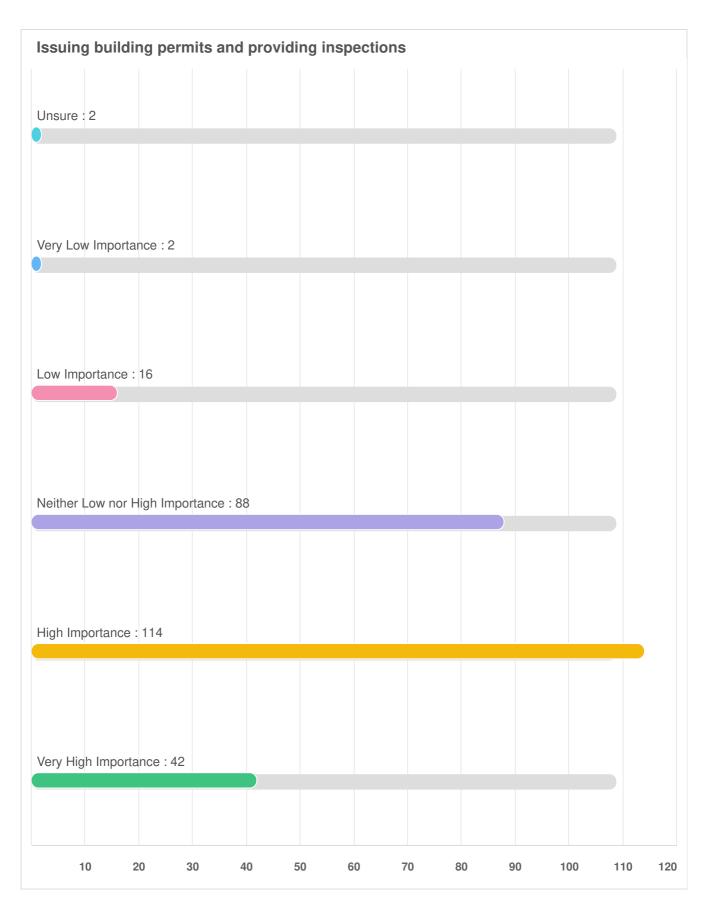

### Q12 Growth and the Economy: For the same list of services, please provide your rating for the quality of the services you receive.

Optional question (267 response(s), 1 skipped) Question type: Likert Question

Q12 Growth and the Economy: For the same list of services, please provide your rating for the quality of the services you receive.

Q13 Parks, Recreation, and Culture Services: For the same list of services, please provide your rating for the quality of the services you receive.