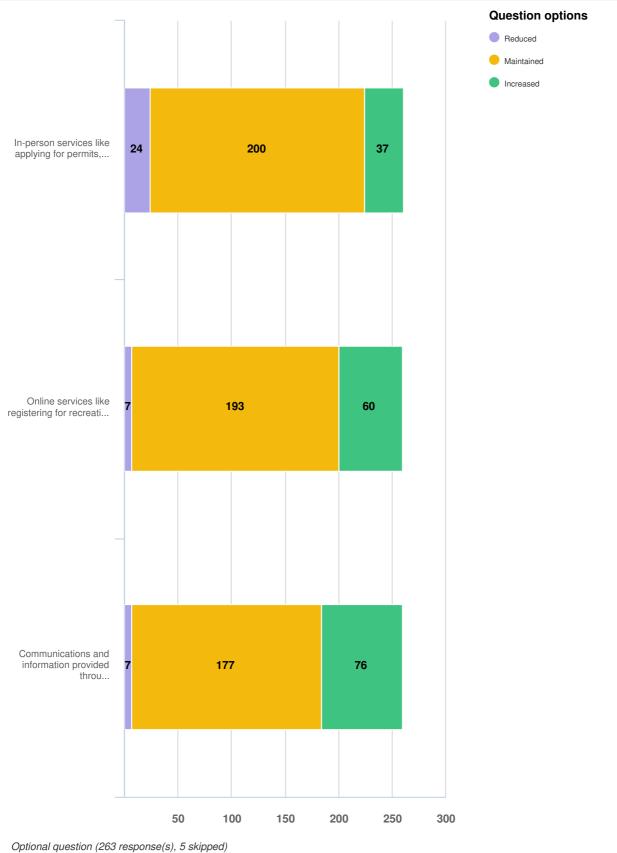

Q22 Online and In-Person Services: For the same list of services, please indicate if you think the level of service provided for each needs to be increased, maintained, or reduced.

Question type: Likert Question

Q22 Online and In-Person Services: For the same list of services, please indicate if you think the level of service provided for each needs to be increased, maintained, or reduced.

In-person services like applying for permits, paying taxes, etc.