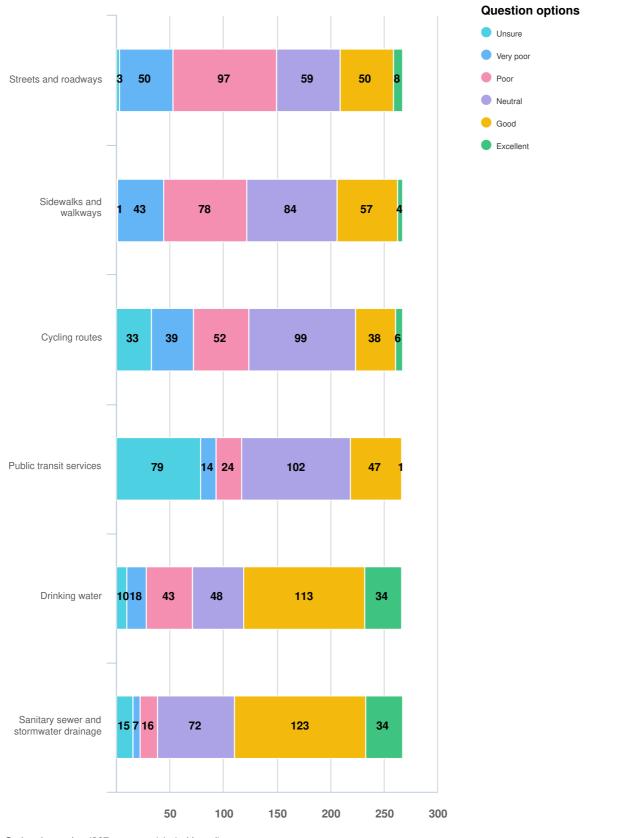

Q14 Streets, Transportation, and Utilities: For the same list of services, please provide your rating for the quality of the services you receive.

Optional question (267 response(s), 1 skipped) Question type: Likert Question

Q14 Streets, Transportation, and Utilities: For the same list of services, please provide your rating for the quality of the services you receive.