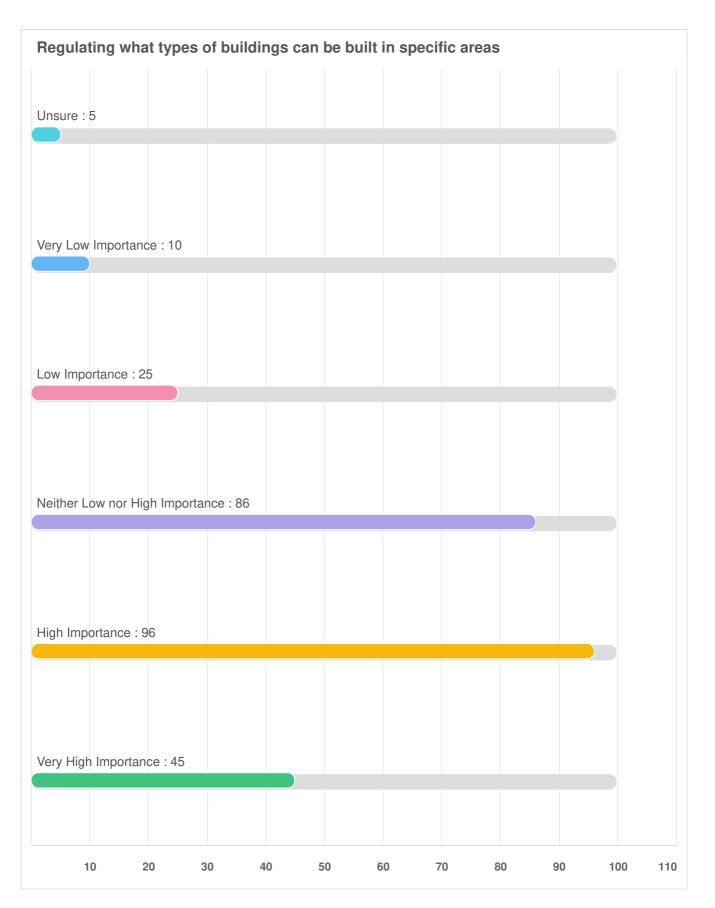

### Q12 Growth and the Economy: For the same list of services, please provide your rating for the quality of the services you receive.

Optional question (267 response(s), 1 skipped) Question type: Likert Question

Q12 Growth and the Economy: For the same list of services, please provide your rating for the quality of the services you receive.

Q13 Parks, Recreation, and Culture Services: For the same list of services, please provide your rating for the quality of the services you receive.