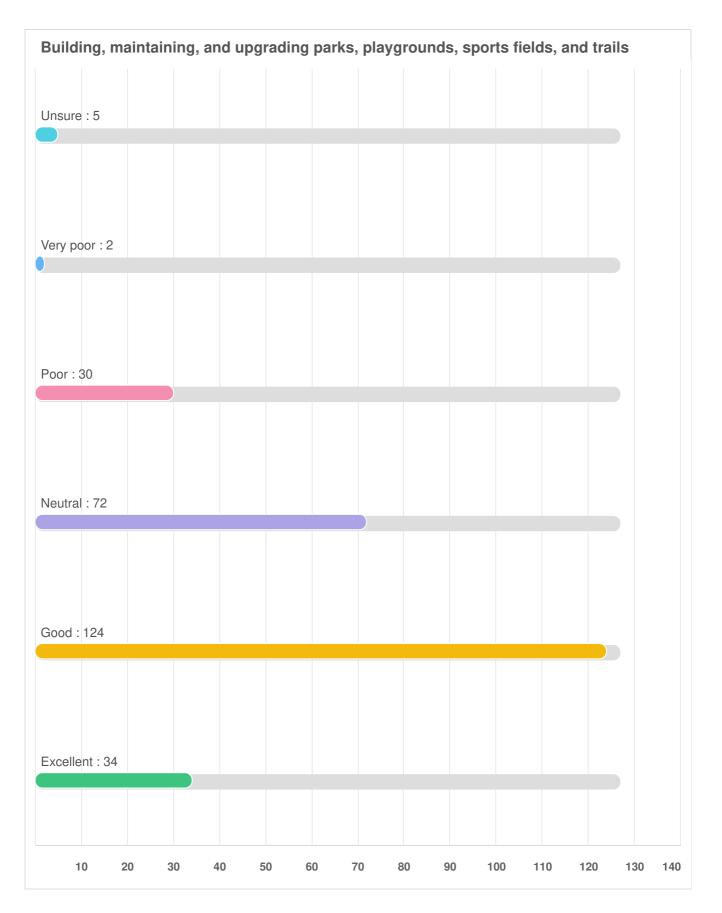

### Q7 Parks, Recreation, and Culture Services: Please rate how important each service is to you.

Optional question (268 response(s), 0 skipped) Question type: Likert Question

# Q7 Parks, Recreation, and Culture Services: Please rate how important each service is to you.

| Recreation facilities and p     | rogramming |         |         |          |        |
|---------------------------------|------------|---------|---------|----------|--------|
|                                 |            |         |         |          |        |
| Unsure : 1                      |            |         |         |          |        |
|                                 |            |         |         |          |        |
|                                 |            |         |         |          |        |
| Very Low Importance : 2         |            |         |         |          |        |
|                                 |            |         |         |          |        |
|                                 |            |         |         |          |        |
|                                 |            |         |         |          |        |
| Low Importance : 4              |            |         |         |          |        |
|                                 |            |         |         |          |        |
|                                 |            |         |         |          |        |
| Neither Low nor High Importance | : 35       |         |         |          |        |
|                                 |            |         |         |          |        |
|                                 |            |         |         |          |        |
|                                 |            |         |         |          |        |
| High Importance : 104           |            |         |         |          |        |
|                                 |            |         |         |          |        |
|                                 |            |         |         |          |        |
| Very High Importance : 121      |            |         |         |          |        |
|                                 |            |         |         |          |        |
|                                 |            |         |         |          |        |
| 10 20 30                        | 40 50 0    | 60 70 8 | 30 90 1 | 00 110 1 | 20 130 |