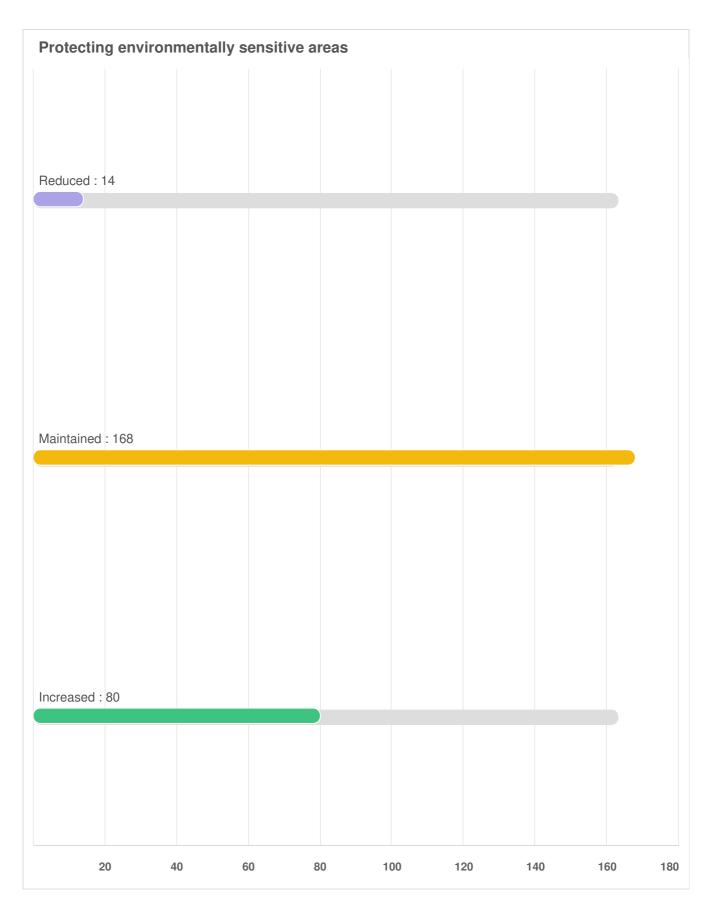

Q21 Environmental Services: For the same list of services, please indicate if you think the level of service provided for each needs to be increased, maintained, or reduced.

Solid waste management and curbside collection