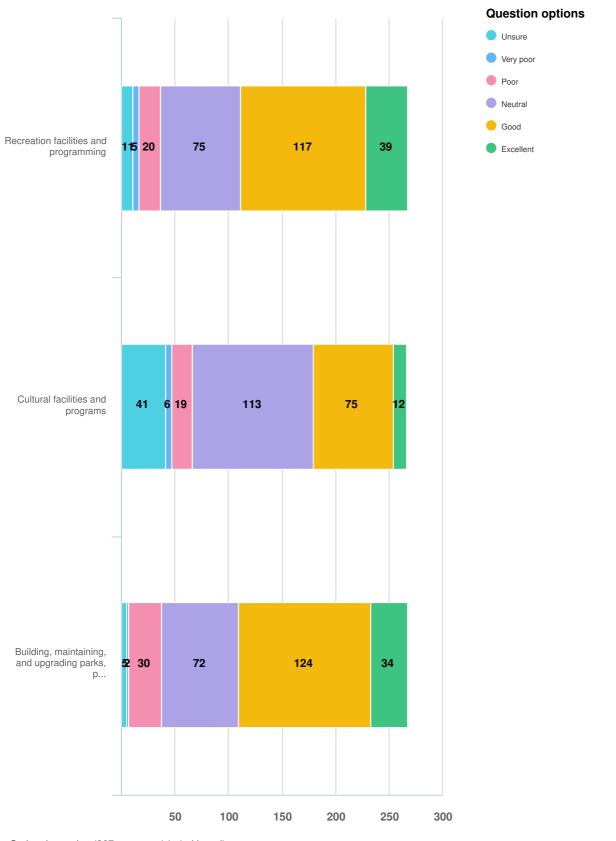

### Q7 Parks, Recreation, and Culture Services: Please rate how important each service is to you.

Optional question (268 response(s), 0 skipped) Question type: Likert Question

# Q7 Parks, Recreation, and Culture Services: Please rate how important each service is to you.

| Recreation facilities and p     | rogramming |         |         |          |        |
|---------------------------------|------------|---------|---------|----------|--------|
|                                 |            |         |         |          |        |
| Unsure : 1                      |            |         |         |          |        |
|                                 |            |         |         |          |        |
|                                 |            |         |         |          |        |
| Very Low Importance : 2         |            |         |         |          |        |
|                                 |            |         |         |          |        |
|                                 |            |         |         |          |        |
|                                 |            |         |         |          |        |
| Low Importance : 4              |            |         |         |          |        |
|                                 |            |         |         |          |        |
|                                 |            |         |         |          |        |
| Neither Low nor High Importance | : 35       |         |         |          |        |
|                                 |            |         |         |          |        |
|                                 |            |         |         |          |        |
|                                 |            |         |         |          |        |
| High Importance : 104           |            |         |         |          |        |
|                                 |            |         |         |          |        |
|                                 |            |         |         |          |        |
| Very High Importance : 121      |            |         |         |          |        |
|                                 |            |         |         |          |        |
|                                 |            |         |         |          |        |
| 10 20 30                        | 40 50 0    | 60 70 8 | 30 90 1 | 00 110 1 | 20 130 |