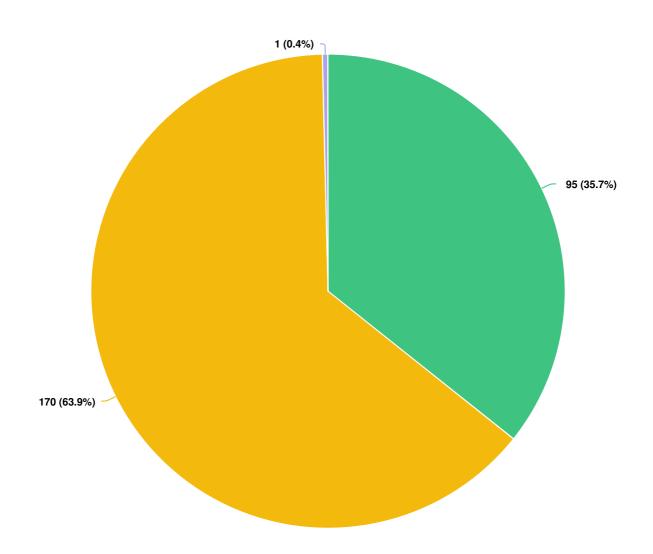

Mandatory Question (251 response(s)) Question type: Date Question

Q1 Is anyone in your household an elected official for the City of Terrace or employed by the municipality?

#### **Question options**

🔵 Yes 🛛 😑 No

Mandatory Question (268 response(s)) Question type: Radio Button Question