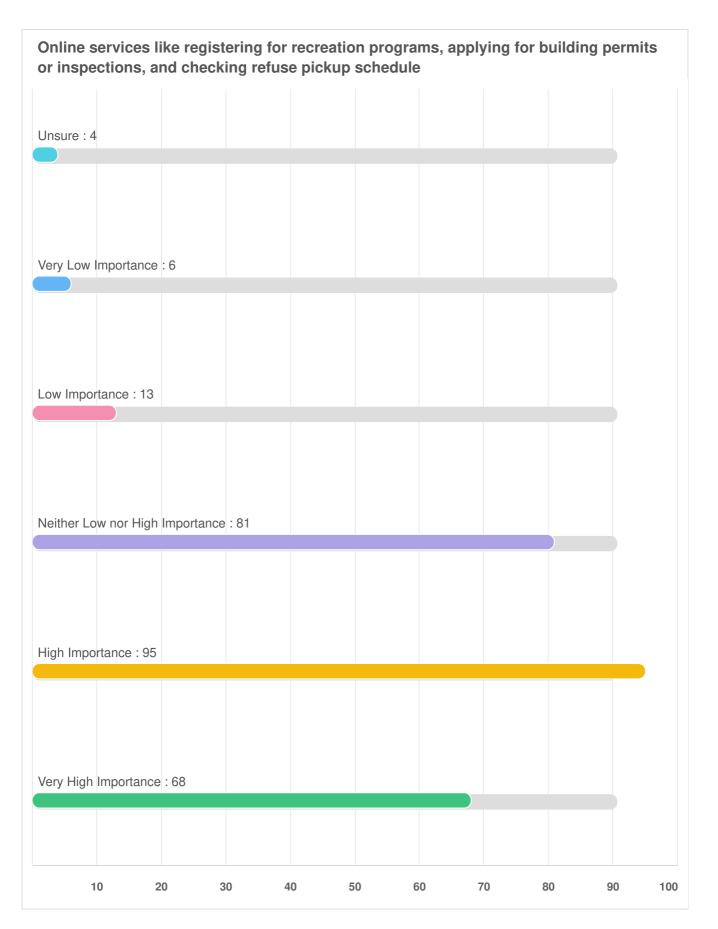

## Q10 Online and In-Person Services:Please rate how important each service is to you.