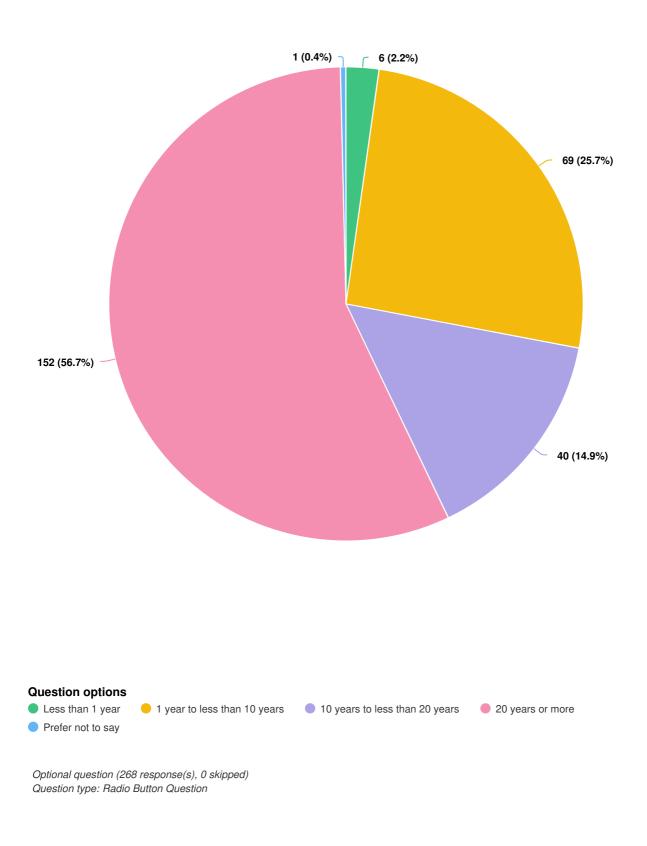

973 | 91965  | 91991 | 1950     | 91981         |
| 1974     | 986 (   | 1955 | 990   | 91997 | 91975  | • 1970 | 91957 | 1995     | <b>e</b> 1953 |
| 91968    | 1972    | 1959 | 1947  | 91994 | 91964  | • 1992 | 91952 | 966 🛑    | • 1971        |
| 91962    | 1951    | 1956 | 91979 | 91978 | 91958  | 91982  | 91954 | 009 2009 | 2003          |
| 1946     | 91963   | 949  | 2002  | 2001  | 0 1945 | 1977   |       |          |               |

Mandatory Question (251 response(s)) Question type: Date Question







Q1 Is anyone in your household an elected official for the City of Terrace or employed by the municipality?



#### **Question options**

🔵 Yes 🛛 😑 No

Mandatory Question (268 response(s)) Question type: Radio Button Question



#### Q2 How many years have you lived in Terrace?





#### Q3 Do you have children under 18 living in your household?



**Question options** 

Yes ONO Prefer not to say

Optional question (266 response(s), 2 skipped) Question type: Radio Button Question







Optional question (264 response(s), 4 skipped) Question type: Radio Button Question





Optional question (268 response(s), 0 skipped) Question type: Likert Question

















Optional question (268 response(s), 0 skipped) Question type: Likert Question



















### Q7 Parks, Recreation, and Culture Services: Please rate how important each service is to you.



Optional question (268 response(s), 0 skipped) Question type: Likert Question



# Q7 Parks, Recreation, and Culture Services: Please rate how important each service is to you.

| Recreation facilities and