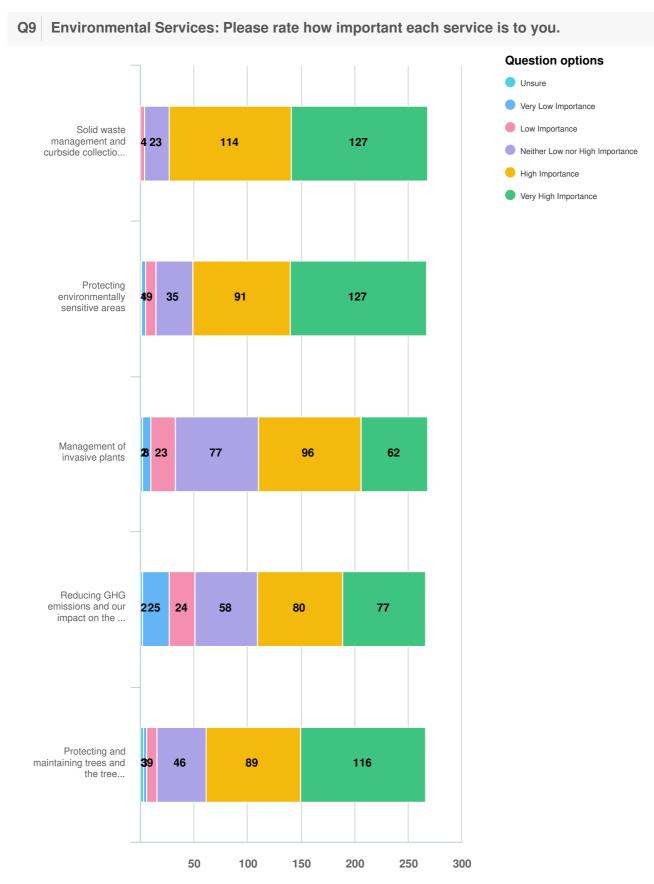

#### Q15 Environmental Services: For the same list of services, please provide your rating for the quality of the services you receive.

Question type: Likert Question

# Q15 Environmental Services: For the same list of services, please provide your rating for the quality of the services you receive.