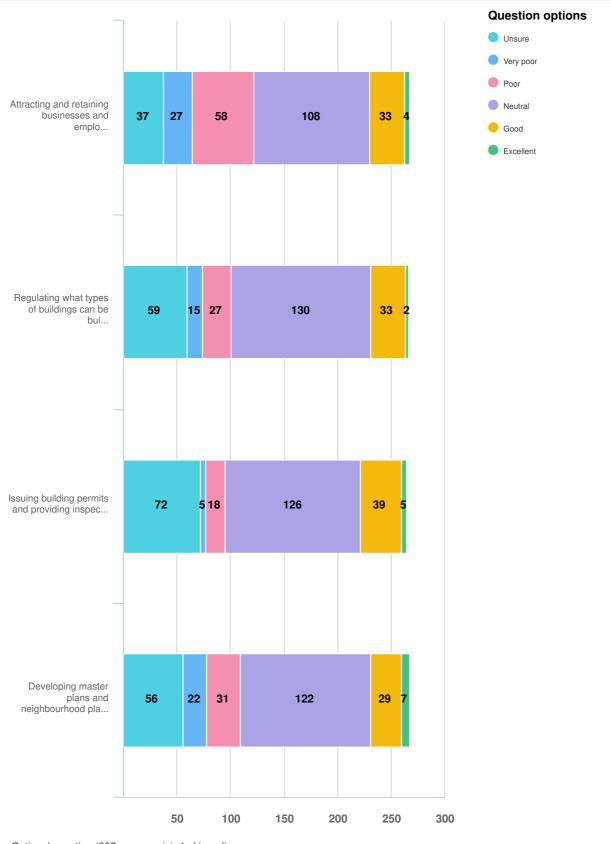

### Q12 Growth and the Economy: For the same list of services, please provide your rating for the quality of the services you receive.

Optional question (267 response(s), 1 skipped) Question type: Likert Question

Q12 Growth and the Economy: For the same list of services, please provide your rating for the quality of the services you receive.

Q13 Parks, Recreation, and Culture Services: For the same list of services, please provide your rating for the quality of the services you receive.

Attracting and retaining businesses and employers

Q19 Parks, Recreation, and Culture Services: For the same list of services, please indicate if you think the level of service provided for each needs to be increased, maintained, or reduced.