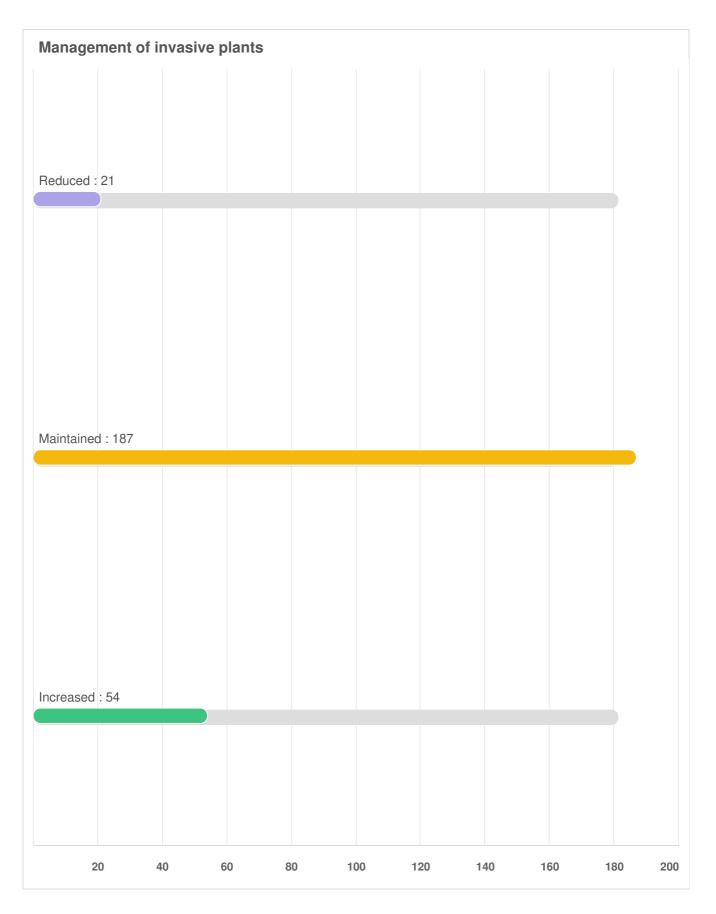

Q21 Environmental Services: For the same list of services, please indicate if you think the level of service provided for each needs to be increased, maintained, or reduced.

Solid waste management and curbside collection