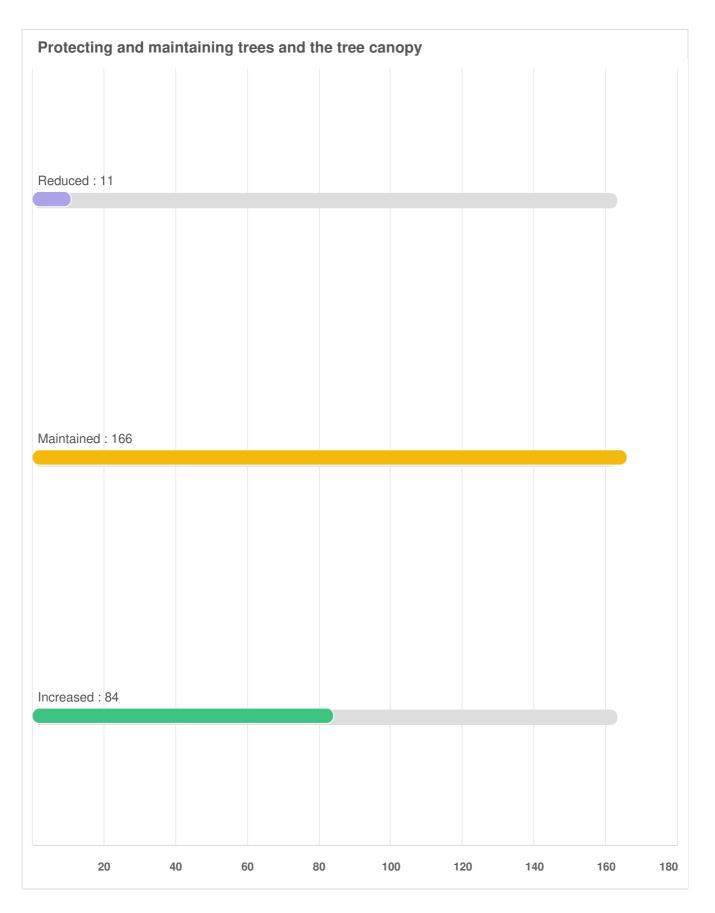

Q21 Environmental Services: For the same list of services, please indicate if you think the level of service provided for each needs to be increased, maintained, or reduced.

Solid waste management and curbside collection