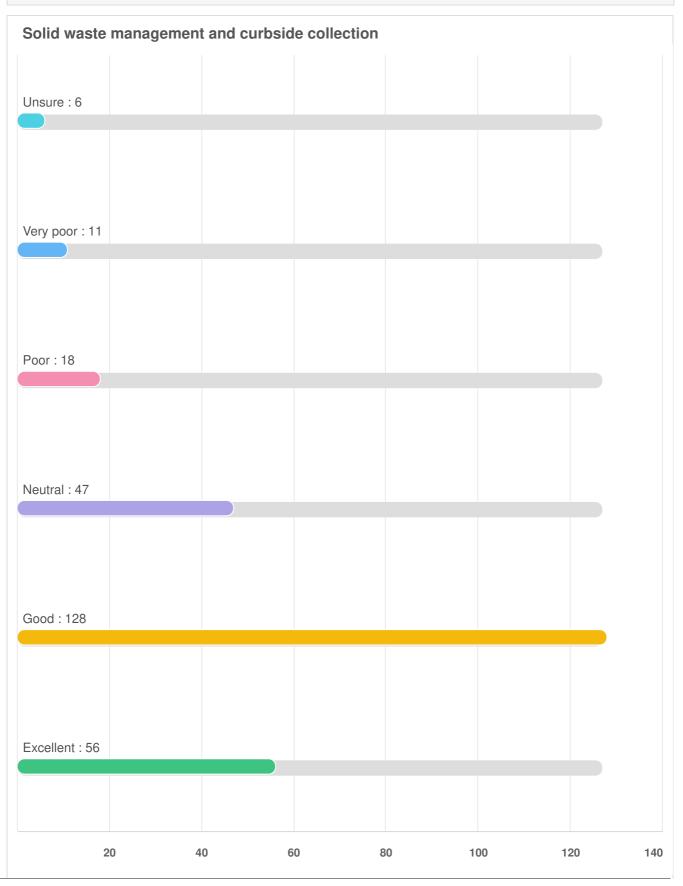

#### Q15 Environmental Services: For the same list of services, please provide your rating for the quality of the services you receive.

Question type: Likert Question

# Q15 Environmental Services: For the same list of services, please provide your rating for the quality of the services you receive.

Q21 Environmental Services: For the same list of services, please indicate if you think the level of service provided for each needs to be increased, maintained, or reduced.

Solid waste management and curbside collection