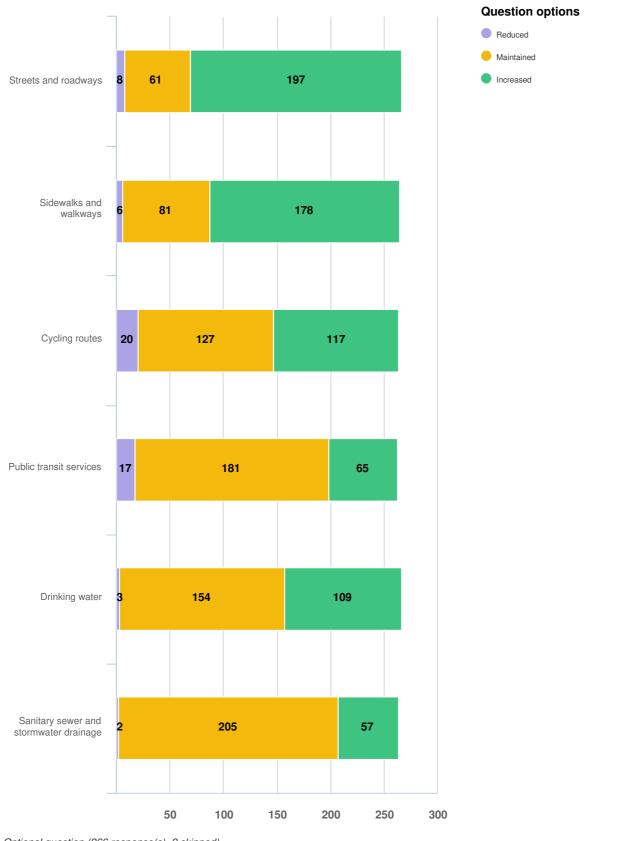

Optional question (266 response(s), 2 skipped) Question type: Likert Question

Q20 Streets, Transportation, and Utilities: For the same list of services, please indicate if you think the level of service provided for each needs to be increased, maintained, or reduced.

Streets and roadways

Q21 Environmental Services: For the same list of services, please indicate if you think the level of service provided for each needs to be increased, maintained, or reduced.

Optional question (265 response(s), 3 skipped) Question type: Likert Question

Q21 Environmental Services: For the same list of services, please indicate if you think the level of service provided for each needs to be increased, maintained, or reduced.

Solid waste management and curbside collection