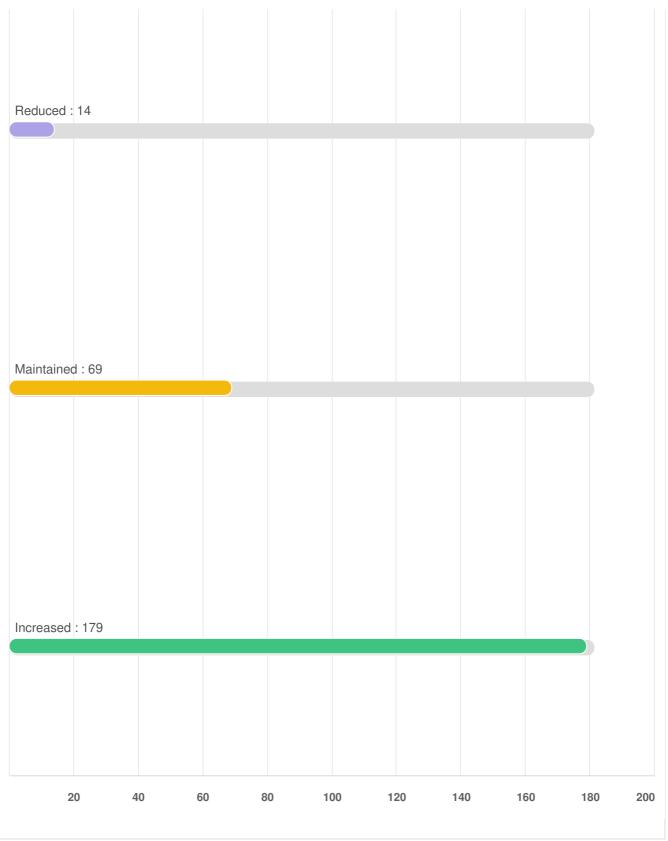

Attracting and retaining businesses and employers

Q19 Parks, Recreation, and Culture Services: For the same list of services, please indicate if you think the level of service provided for each needs to be increased, maintained, or reduced.

Question type: Likert Question

Q19 Parks, Recreation, and Culture Services: For the same list of services, please indicate if you think the level of service provided for each needs to be increased, maintained, or reduced.

**Recreation facilities and programming** 

Q20 Streets, Transportation, and Utilities: For the same list of services, please indicate if you think the level of service provided for each needs to be increased, maintained, or reduced.