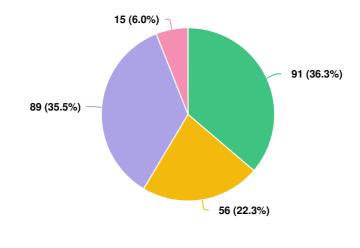

## Q1 What area of Terrace do you live in? Your area helps us understand trends in different parts of the community.

#### **Question options**

Horseshoe/Downtown
Keith Estates (Southside)
Bench

I live outside of the City of Terrace (Thornhill, Kitselas, Kitsumkalum, etc)

Mandatory Question (251 response(s)) Question type: Dropdown Question