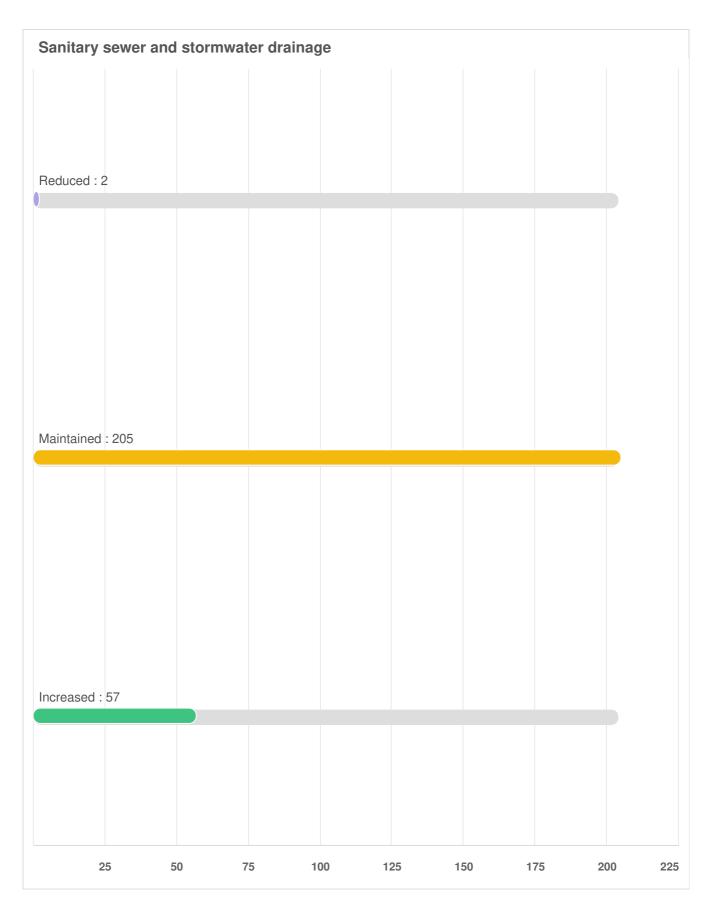

Streets and roadways

Q21 Environmental Services: For the same list of services, please indicate if you think the level of service provided for each needs to be increased, maintained, or reduced.

Optional question (265 response(s), 3 skipped) Question type: Likert Question

Q21 Environmental Services: For the same list of services, please indicate if you think the level of service provided for each needs to be increased, maintained, or reduced.

Solid waste management and curbside collection