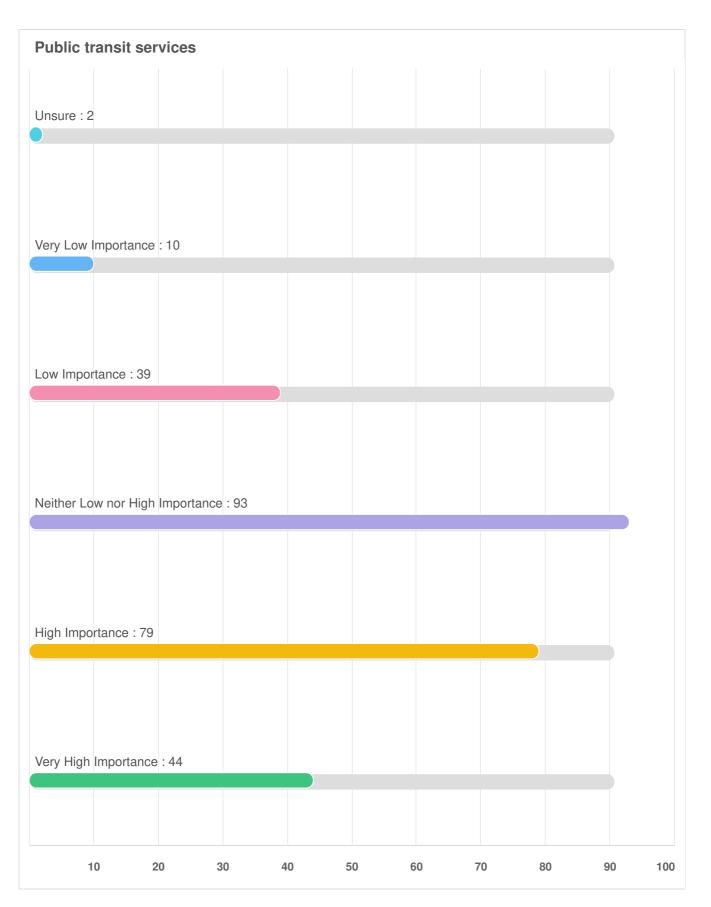

# Q8 Streets, Transportation, and Utilities: Please rate how important each service is to you.

| Drinking water    |               |        |     |     |     |     |     |    |
|-------------------|---------------|--------|-----|-----|-----|-----|-----|----|
| Jnsure : 1        |               |        |     |     |     |     |     |    |
|                   |               |        |     |     |     |     |     |    |
|                   |               |        |     |     |     |     |     |    |
|                   |               |        |     |     |     |     |     |    |
| /ery Low Importar | nce:0         |        |     |     |     |     |     |    |
|                   |               |        |     |     |     |     |     |    |
|                   |               |        |     |     |     |     |     |    |
| ow Importance :   | 1             |        |     |     |     |     |     |    |
|                   |               |        |     |     |     |     |     |    |
|                   |               |        |     |     |     |     |     |    |
|                   |               |        |     |     |     |     |     |    |
| leither Low nor H | igh Importand | ce : 7 |     |     |     |     |     |    |
|                   |               |        |     |     |     |     |     |    |
|                   |               |        |     |     |     |     |     |    |
| ligh Importance : | 46            |        |     |     |     |     |     |    |
|                   |               |        |     |     |     |     |     |    |
|                   |               |        |     |     |     |     |     |    |
| /ery High Importa | nce · 212     |        |     |     |     |     |     |    |
| ery myn impolta   | 100.212       |        |     |     |     |     |     |    |
|                   |               |        |     |     |     |     |     |    |
| 25                | 50            | 75     | 100 | 125 | 150 | 175 | 200 | 22 |