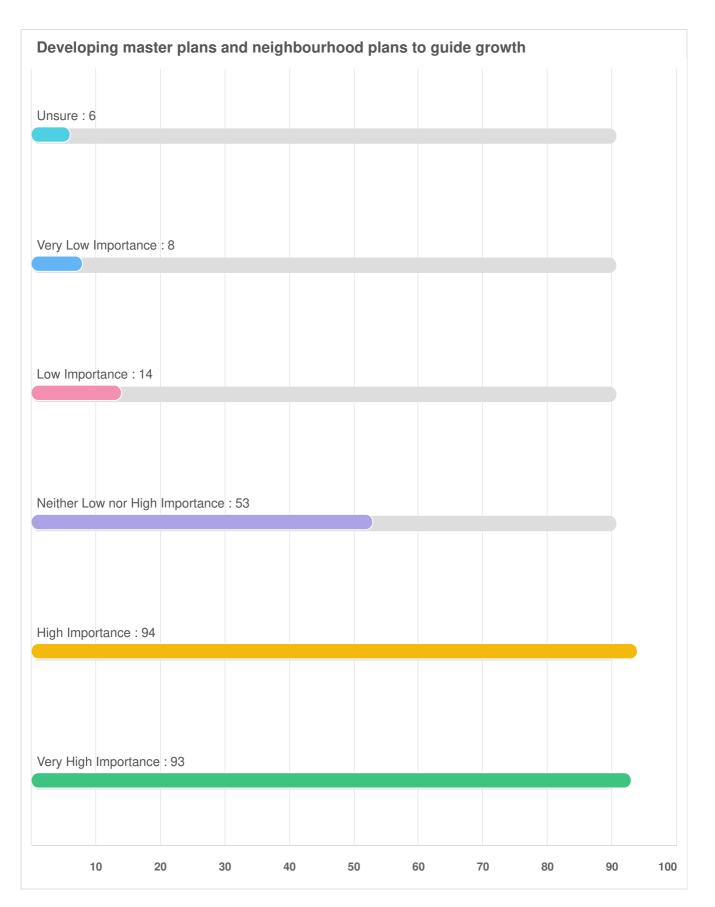

### Q12 Growth and the Economy: For the same list of services, please provide your rating for the quality of the services you receive.

Optional question (267 response(s), 1 skipped) Question type: Likert Question

Q12 Growth and the Economy: For the same list of services, please provide your rating for the quality of the services you receive.

Q13 Parks, Recreation, and Culture Services: For the same list of services, please provide your rating for the quality of the services you receive.