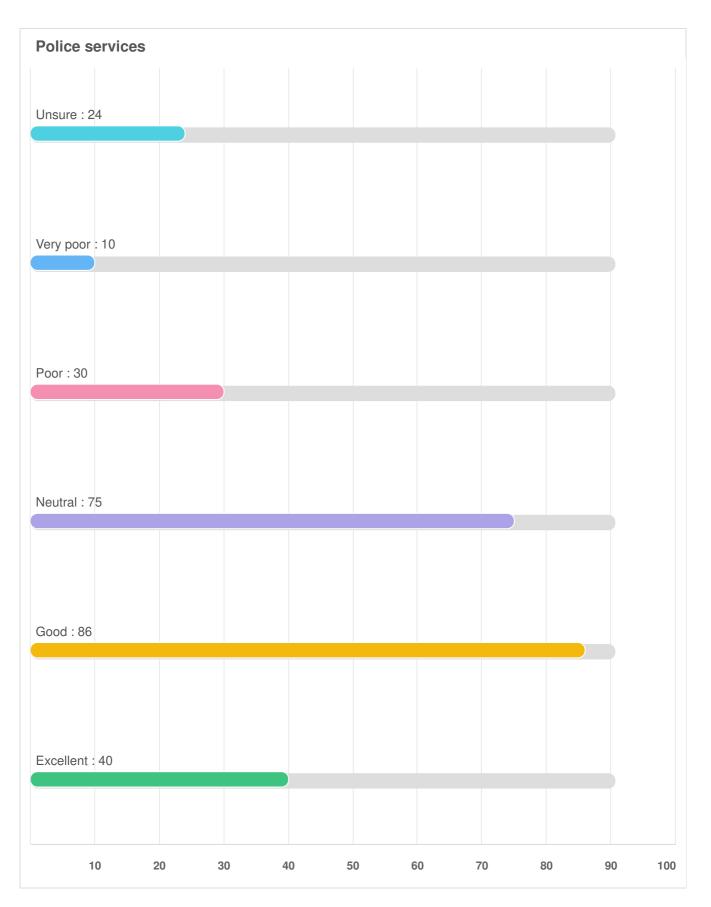

### Q11 Protection and Security: For the same list of services, please provide your rating for the quality of the services you receive.

Optional question (267 response(s), 1 skipped) Question type: Likert Question

# Q11 Protection and Security: For the same list of services, please provide your rating for the quality of the services you receive.

Q17 Protection and Security: For the same list of services, please indicate if you think the level of service provided for each needs to be increased, maintained, or reduced.

**Fire protection** 

Q18 Growth and the Economy: For the same list of services, please indicate if you think the level of service provided for each needs to be increased, maintained, or reduced.