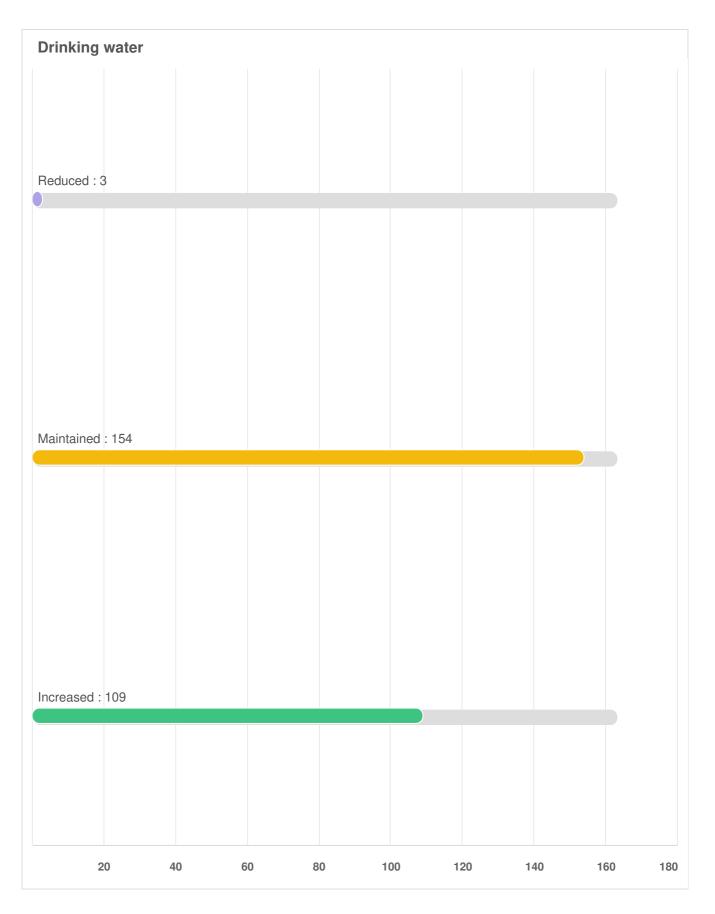

Streets and roadways

Q21 Environmental Services: For the same list of services, please indicate if you think the level of service provided for each needs to be increased, maintained, or reduced.

Optional question (265 response(s), 3 skipped) Question type: Likert Question

Q21 Environmental Services: For the same list of services, please indicate if you think the level of service provided for each needs to be increased, maintained, or reduced.

Solid waste management and curbside collection