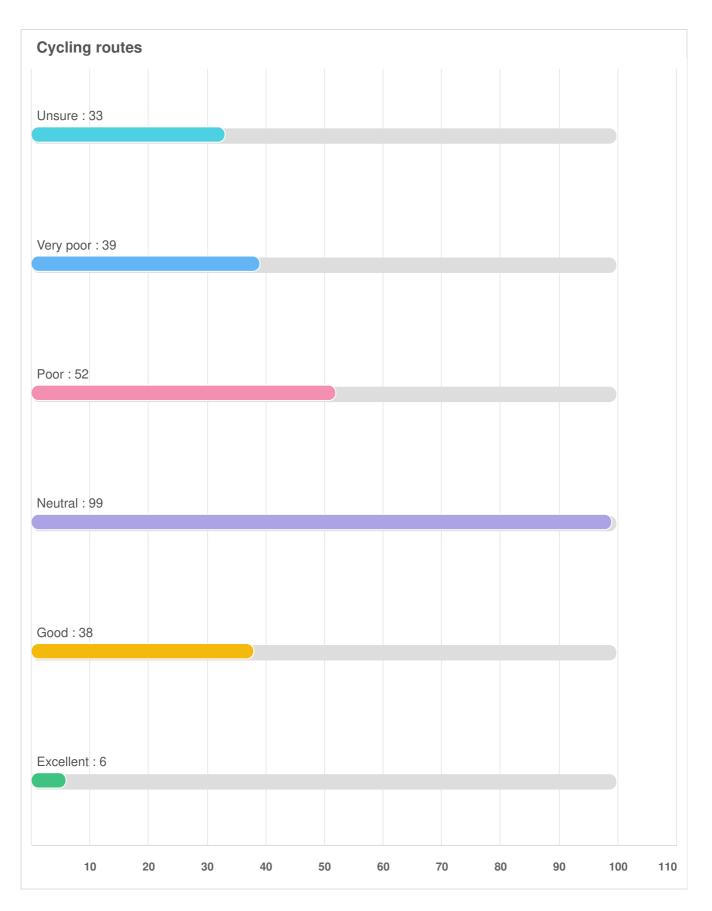

Q14 Streets, Transportation, and Utilities: For the same list of services, please provide your rating for the quality of the services you receive.

Optional question (267 response(s), 1 skipped) Question type: Likert Question

Q14 Streets, Transportation, and Utilities: For the same list of services, please provide your rating for the quality of the services you receive.