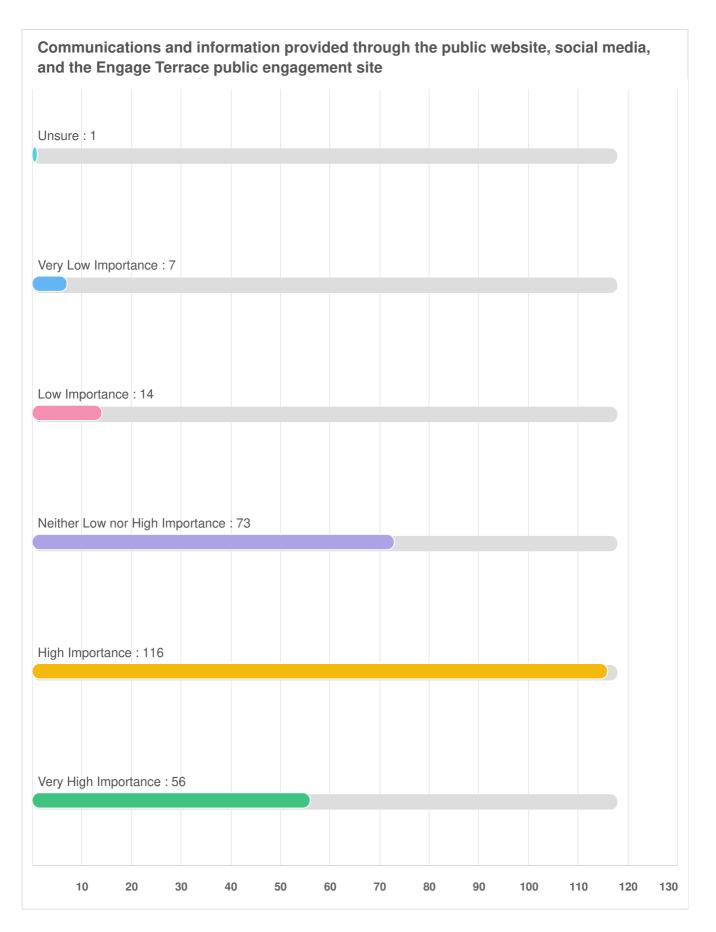

## Q10 Online and In-Person Services:Please rate how important each service is to you.