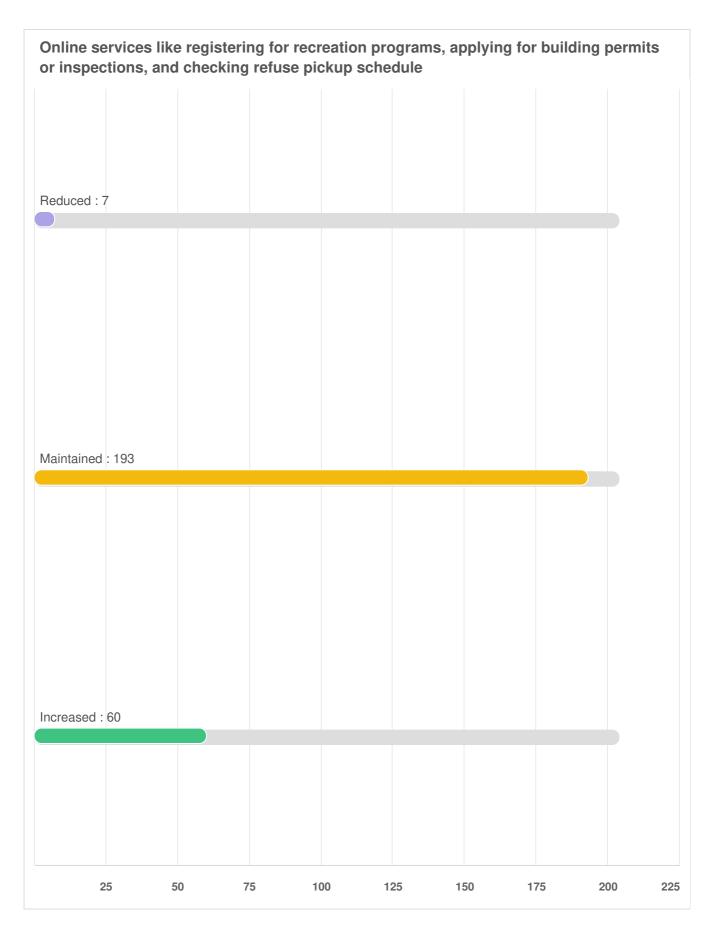

Q22 Online and In-Person Services: For the same list of services, please indicate if you think the level of service provided for each needs to be increased, maintained, or reduced.

Question type: Likert Question

Q22 Online and In-Person Services: For the same list of services, please indicate if you think the level of service provided for each needs to be increased, maintained, or reduced.

In-person services like applying for permits, paying taxes, etc.