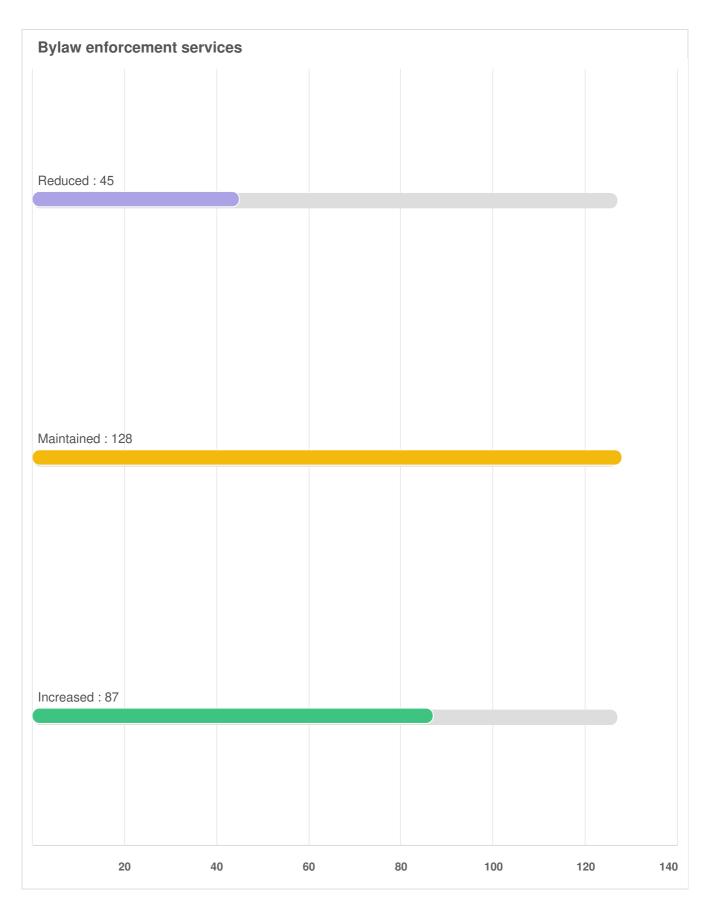

Q17 Protection and Security: For the same list of services, please indicate if you think the level of service provided for each needs to be increased, maintained, or reduced.

**Fire protection** 

Q18 Growth and the Economy: For the same list of services, please indicate if you think the level of service provided for each needs to be increased, maintained, or reduced.

Optional question (264 response(s), 4 skipped) Question type: Likert Question

Q18 Growth and the Economy: For the same list of services, please indicate if you think the level of service provided for each needs to be increased, maintained, or reduced.