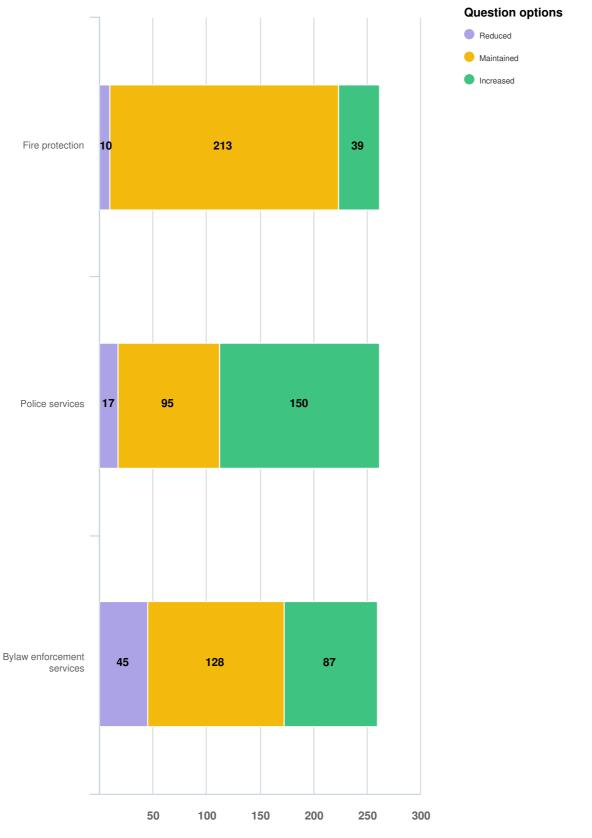

Q17 Protection and Security: For the same list of services, please indicate if you think the level of service provided for each needs to be increased, maintained, or reduced.

Optional question (262 response(s), 6 skipped) Question type: Likert Question

Q17 Protection and Security: For the same list of services, please indicate if you think the level of service provided for each needs to be increased, maintained, or reduced.

**Fire protection** 

Q18 Growth and the Economy: For the same list of services, please indicate if you think the level of service provided for each needs to be increased, maintained, or reduced.