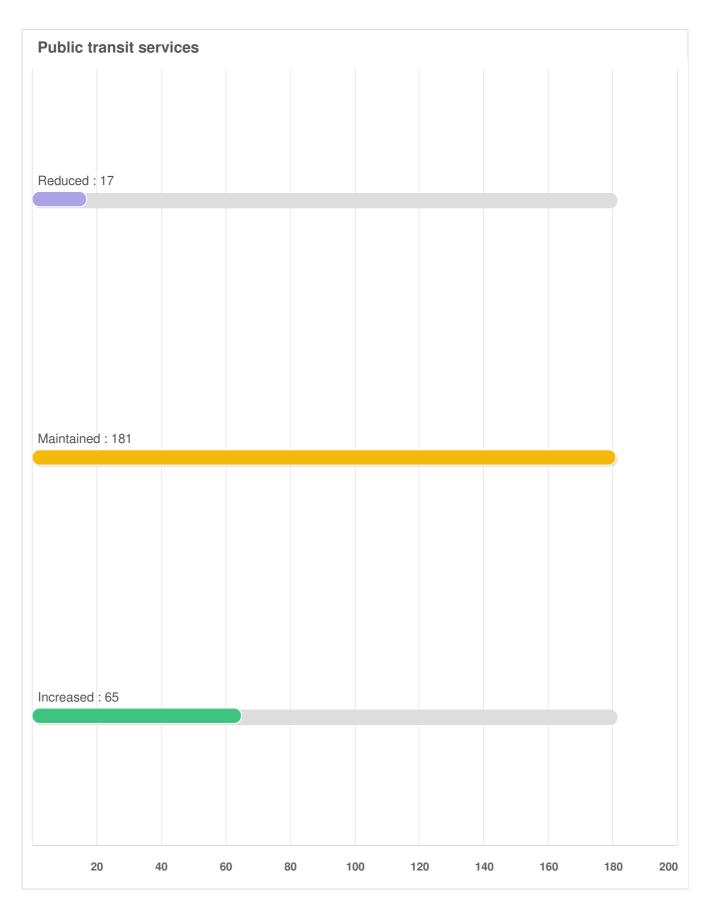

Q17 Protection and Security: For the same list of services, please indicate if you think the level of service provided for each needs to be increased, maintained, or reduced.

Optional question (262 response(s), 6 skipped) Question type: Likert Question

Q17 Protection and Security: For the same list of services, please indicate if you think the level of service provided for each needs to be increased, maintained, or reduced.

**Fire protection** 

Q18 Growth and the Economy: For the same list of services, please indicate if you think the level of service provided for each needs to be increased, maintained, or reduced.