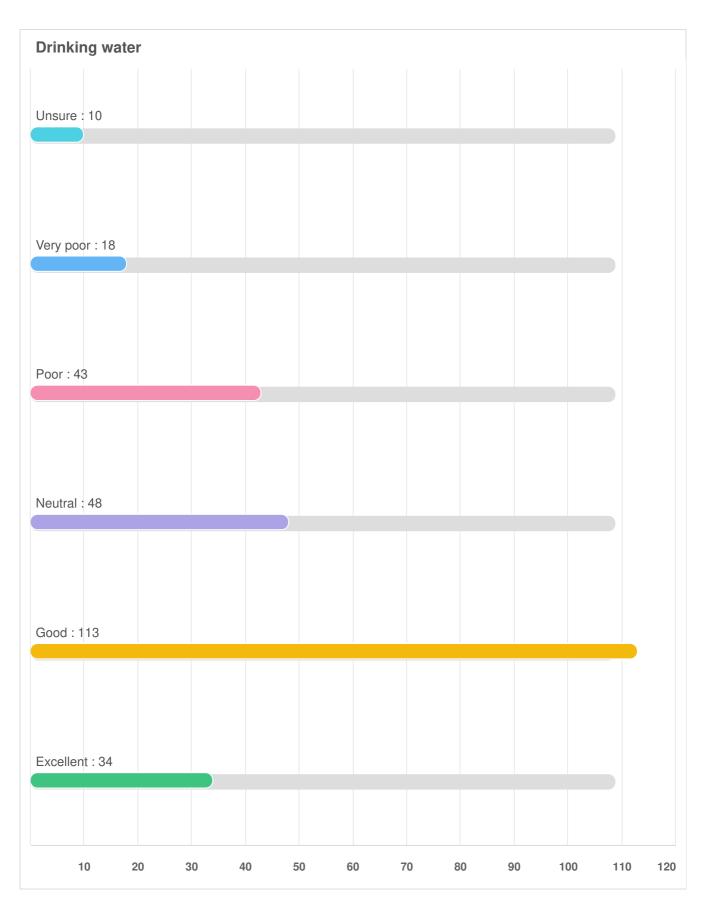

Q14 Streets, Transportation, and Utilities: For the same list of services, please provide your rating for the quality of the services you receive.

Optional question (267 response(s), 1 skipped) Question type: Likert Question

Q14 Streets, Transportation, and Utilities: For the same list of services, please provide your rating for the quality of the services you receive.