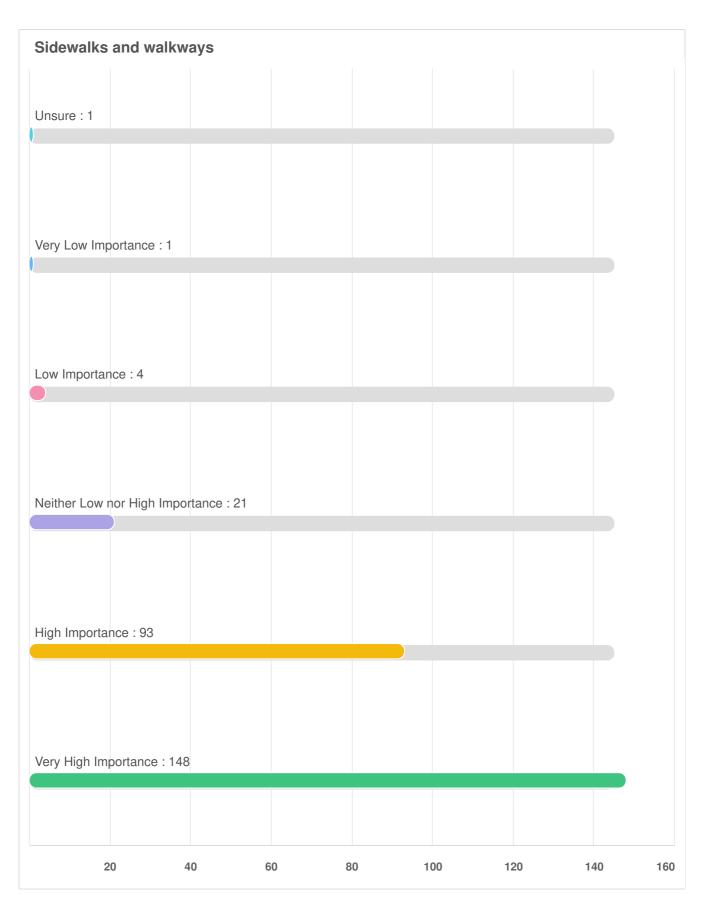

# Q8 Streets, Transportation, and Utilities: Please rate how important each service is to you.

| Drinking water    |               |        |     |     |     |     |     |    |
|-------------------|---------------|--------|-----|-----|-----|-----|-----|----|
| Jnsure : 1        |               |        |     |     |     |     |     |    |
|                   |               |        |     |     |     |     |     |    |
|                   |               |        |     |     |     |     |     |    |
|                   |               |        |     |     |     |     |     |    |
| /ery Low Importar | nce:0         |        |     |     |     |     |     |    |
|                   |               |        |     |     |     |     |     |    |
|                   |               |        |     |     |     |     |     |    |
| ow Importance :   | 1             |        |     |     |     |     |     |    |
|                   |               |        |     |     |     |     |     |    |
|                   |               |        |     |     |     |     |     |    |
|                   |               |        |     |     |     |     |     |    |
| leither Low nor H | igh Importand | ce : 7 |     |     |     |     |     |    |
|                   |               |        |     |     |     |     |     |    |
|                   |               |        |     |     |     |     |     |    |
| ligh Importance : | 46            |        |     |     |     |     |     |    |
|                   |               |        |     |     |     |     |     |    |
|                   |               |        |     |     |     |     |     |    |
| /ery High Importa | nce · 212     |        |     |     |     |     |     |    |
| ery myn impolta   | 100.212       |        |     |     |     |     |     |    |
|                   |               |        |     |     |     |     |     |    |
| 25                | 50            | 75     | 100 | 125 | 150 | 175 | 200 | 22 |