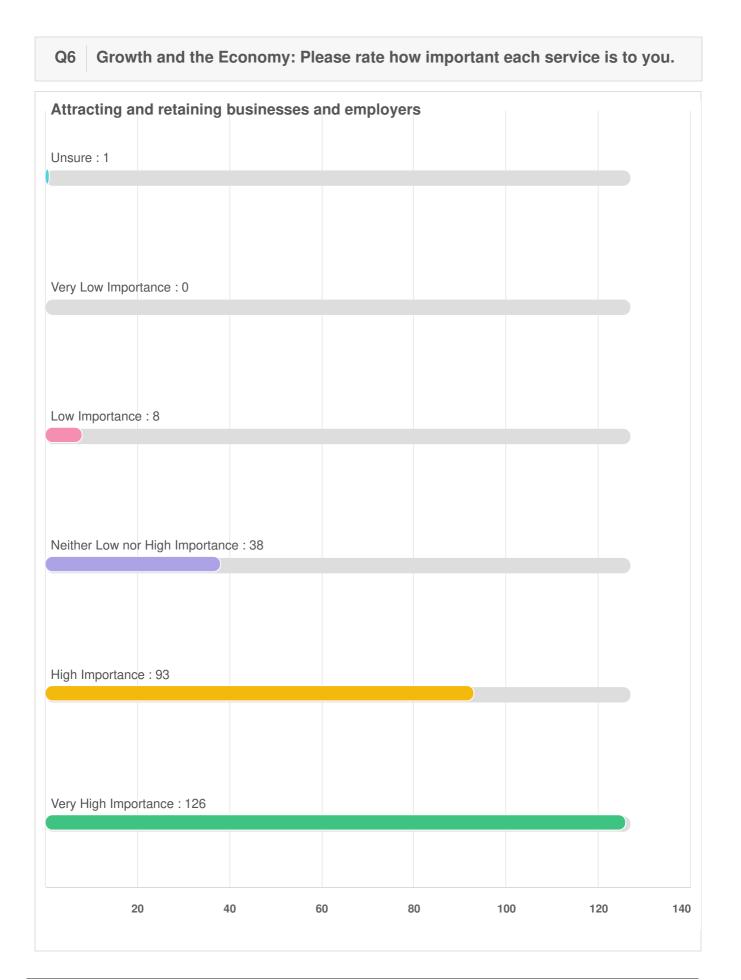

### Q12 Growth and the Economy: For the same list of services, please provide your rating for the quality of the services you receive.

Optional question (267 response(s), 1 skipped) Question type: Likert Question

Q12 Growth and the Economy: For the same list of services, please provide your rating for the quality of the services you receive.

Q13 Parks, Recreation, and Culture Services: For the same list of services, please provide your rating for the quality of the services you receive.

Attracting and retaining businesses and employers

Q19 Parks, Recreation, and Culture Services: For the same list of services, please indicate if you think the level of service provided for each needs to be increased, maintained, or reduced.