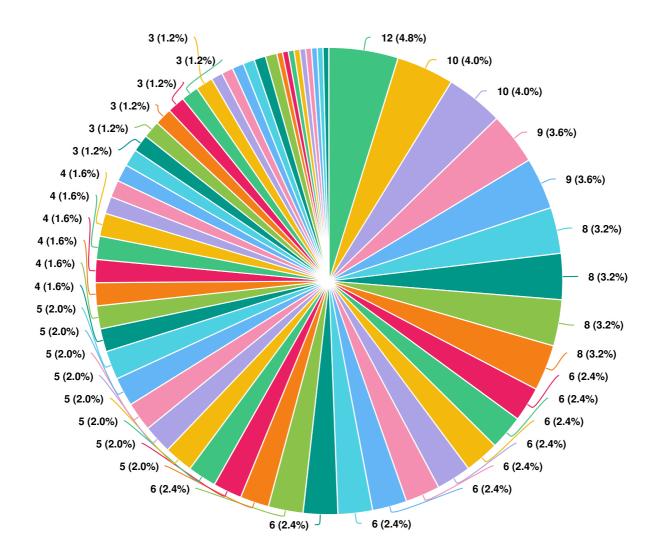

#### Q3 Please share your year of birth.

| Question | options |      |       |       |        |        |       |          |               |
|----------|---------|------|-------|-------|--------|--------|-------|----------|---------------|
| 91993    | 976 –   | 1983 | 980   | 91961 | 988 🔵  | 91985  | 91989 | 1984     | 91987         |
| 91967    | 1969    | 1960 | 996 🛑 | 948 🔵 | 0 1973 | 91965  | 91991 | 1950     | 91981         |
| 1974     | 986 (   | 1955 | 990   | 91997 | 91975  | • 1970 | 91957 | 1995     | <b>e</b> 1953 |
| 91968    | 1972    | 1959 | 1947  | 91994 | 91964  | • 1992 | 91952 | 966 🛑    | • 1971        |
| 91962    | 1951    | 1956 | 91979 | 91978 | 91958  | 91982  | 91954 | 009 2009 | 2003          |
| 1946     | 91963   | 949  | 2002  | 2001  | 0 1945 | 1977   |       |          |               |