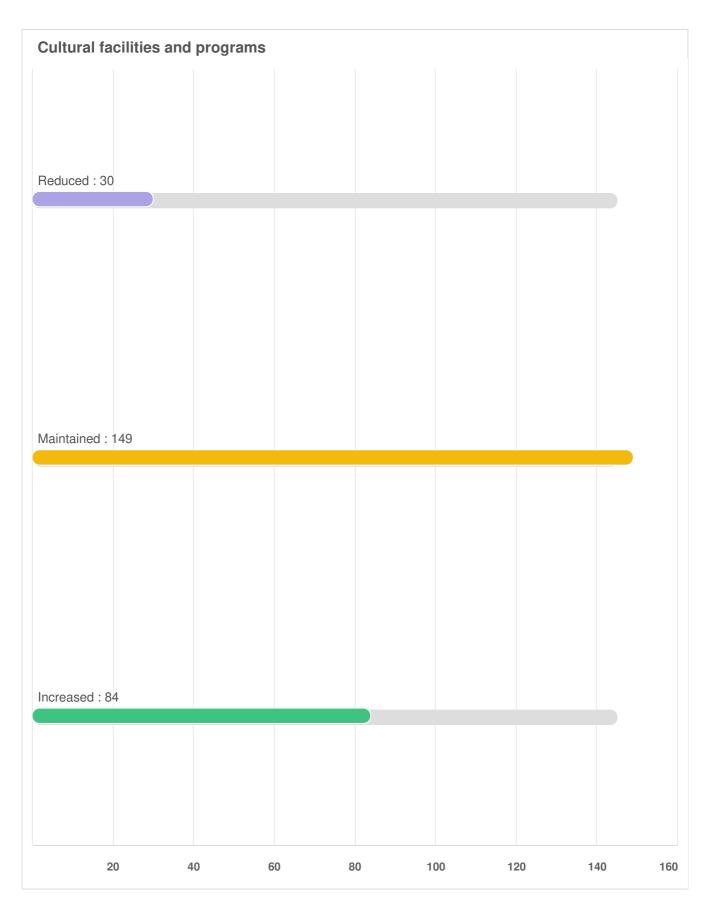

Attracting and retaining businesses and employers

Q19 Parks, Recreation, and Culture Services: For the same list of services, please indicate if you think the level of service provided for each needs to be increased, maintained, or reduced.

Question type: Likert Question

Q19 Parks, Recreation, and Culture Services: For the same list of services, please indicate if you think the level of service provided for each needs to be increased, maintained, or reduced.