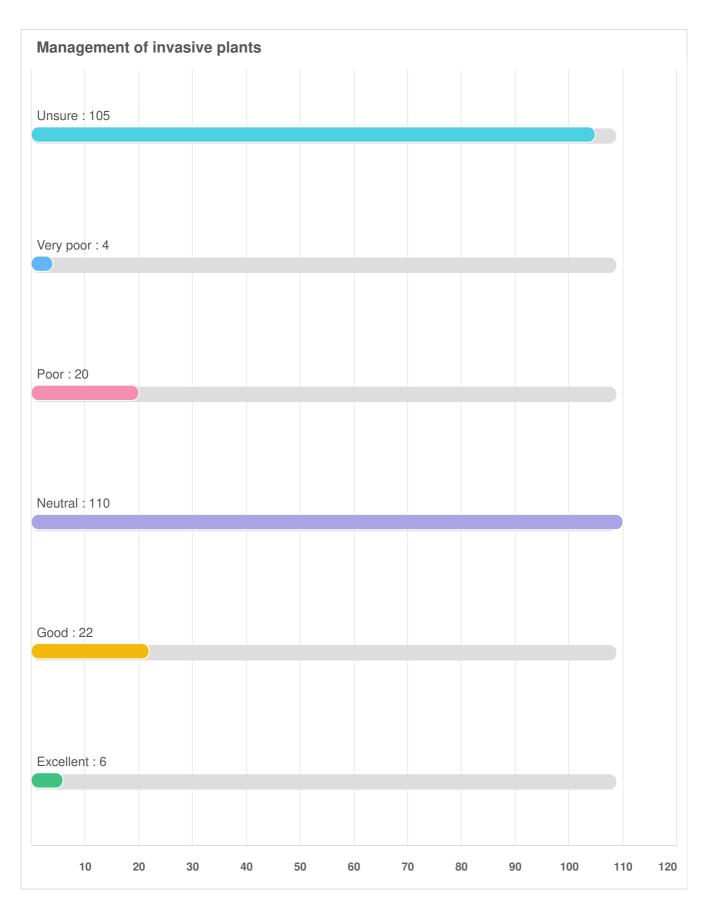

#### Q15 Environmental Services: For the same list of services, please provide your rating for the quality of the services you receive.

Question type: Likert Question

# Q15 Environmental Services: For the same list of services, please provide your rating for the quality of the services you receive.

Q21 Environmental Services: For the same list of services, please indicate if you think the level of service provided for each needs to be increased, maintained, or reduced.

Solid waste management and curbside collection