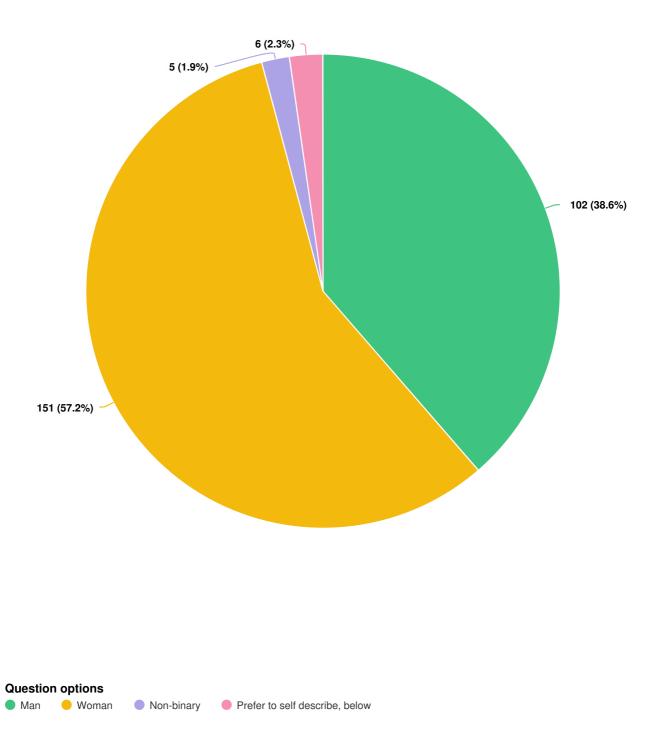

| 91952 | 966 🛑    | • 1971        |
| 91962    | 1951    | 1956 | 91979 | 91978 | 91958  | 91982  | 91954 | 009 2009 | 2003          |
| 1946     | 91963   | 949  | 2002  | 2001  | 0 1945 | 1977   |       |          |               |

Mandatory Question (251 response(s)) Question type: Date Question







Q1 Is anyone in your household an elected official for the City of Terrace or employed by the municipality?



#### **Question options**

🔵 Yes 🛛 😑 No

Mandatory Question (268 response(s)) Question type: Radio Button Question



#### Q2 How many years have you lived in Terrace?





#### Q3 Do you have children under 18 living in your household?



**Question options** 

Yes ONO Prefer not to say

Optional question (266 response(s), 2 skipped) Question type: Radio Button Question







Optional question (264 response(s), 4 skipped) Question type: Radio Button Question





Optional question (268 response(s), 0 skipped) Question type: Likert Question

















Optional question (268 response(s), 0 skipped) Question type: Likert Question



















### Q7 Parks, Recreation, and Culture Services: Please rate how important each service is to you.



Optional question (268 response(s), 0 skipped) Question type: Likert Question



# Q7 Parks, Recreation, and Culture Services: Please rate how important each service is to you.

| Recreation facilities and p     | rogramming |         |         |          |        |
|---------------------------------|------------|---------|---------|----------|--------|
|                                 |            |         |