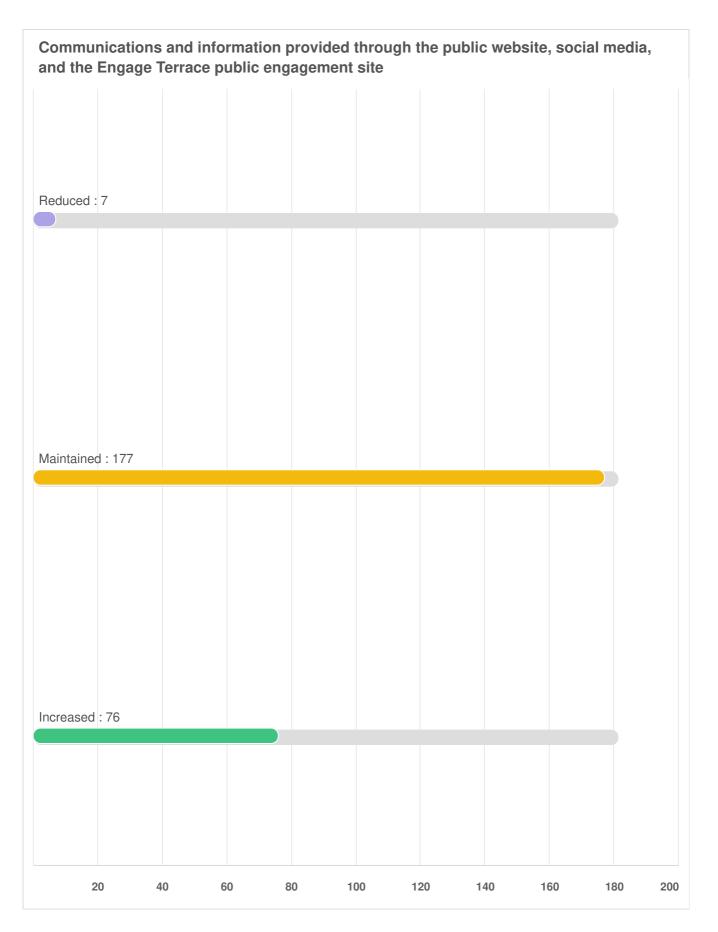

Q22 Online and In-Person Services: For the same list of services, please indicate if you think the level of service provided for each needs to be increased, maintained, or reduced.

Question type: Likert Question

Q22 Online and In-Person Services: For the same list of services, please indicate if you think the level of service provided for each needs to be increased, maintained, or reduced.

In-person services like applying for permits, paying taxes, etc.