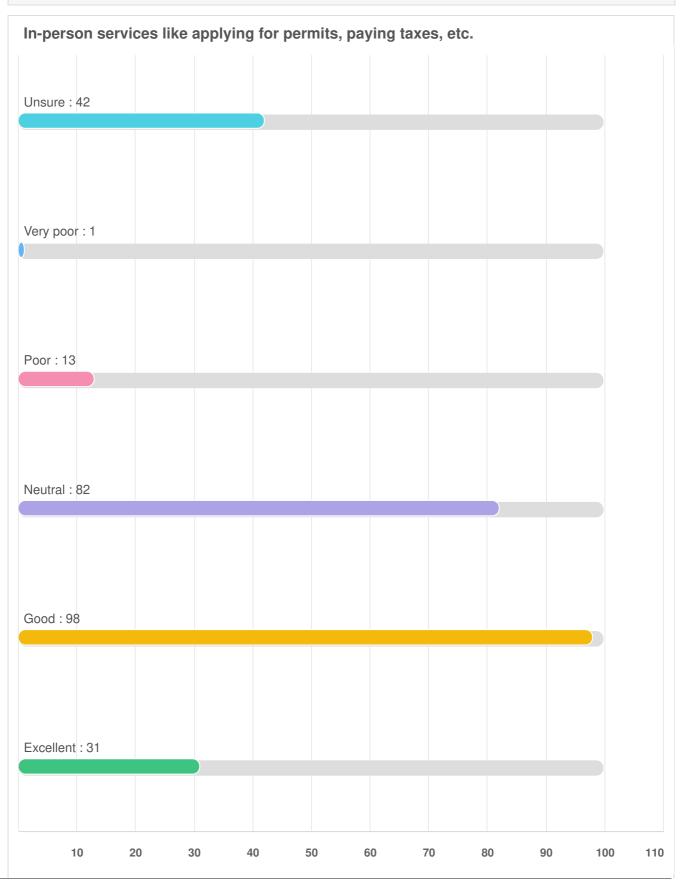

Q22 Online and In-Person Services: For the same list of services, please indicate if you think the level of service provided for each needs to be increased, maintained, or reduced.

Question type: Likert Question

Q22 Online and In-Person Services: For the same list of services, please indicate if you think the level of service provided for each needs to be increased, maintained, or reduced.

In-person services like applying for permits, paying taxes, etc.