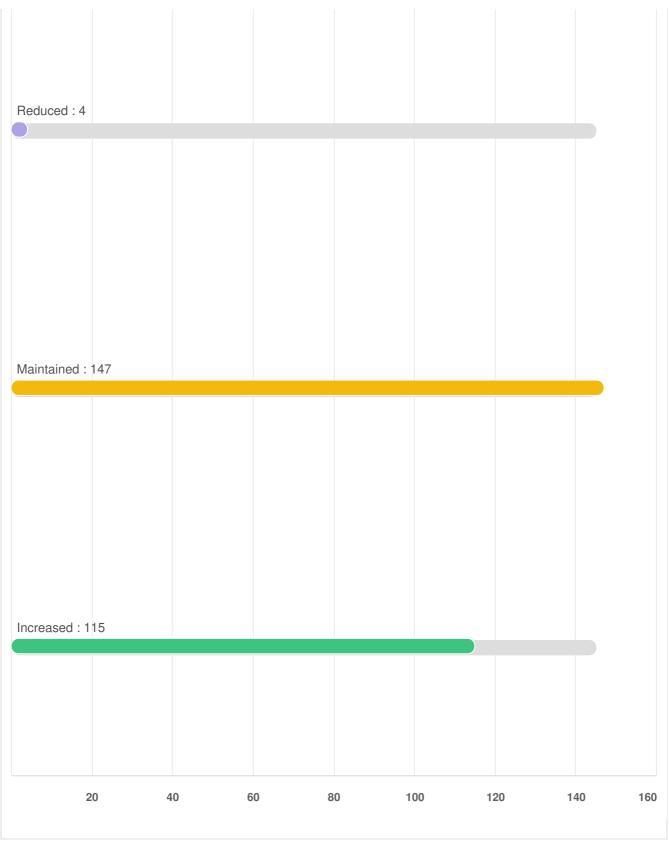

Attracting and retaining businesses and employers

Q19 Parks, Recreation, and Culture Services: For the same list of services, please indicate if you think the level of service provided for each needs to be increased, maintained, or reduced.

**Recreation facilities and programming** 

Q20 Streets, Transportation, and Utilities: For the same list of services, please indicate if you think the level of service provided for each needs to be increased, maintained, or reduced.