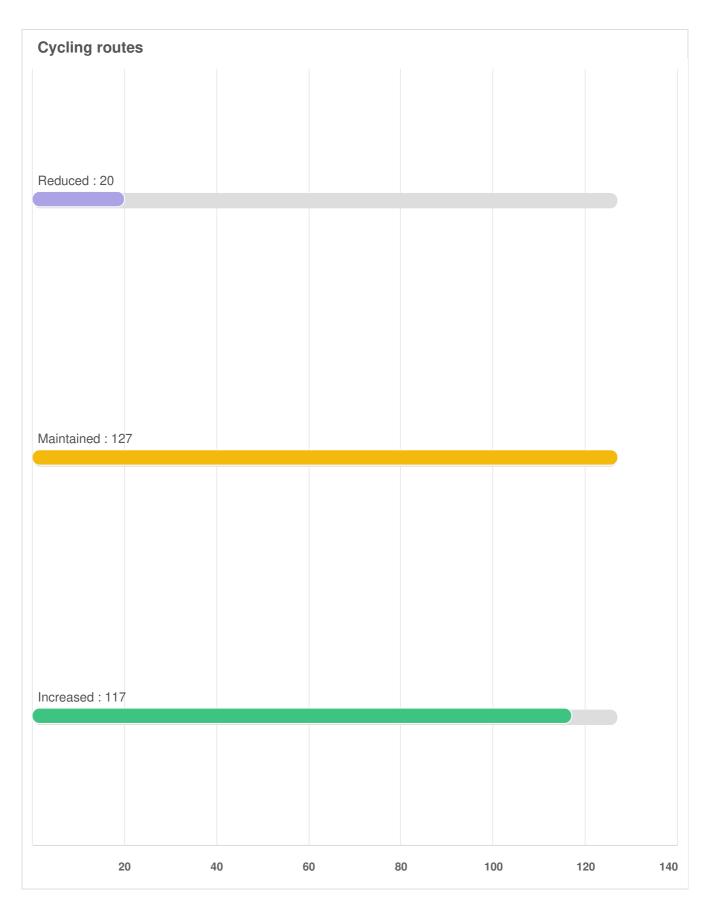

**Recreation facilities and programming** 

Q20 Streets, Transportation, and Utilities: For the same list of services, please indicate if you think the level of service provided for each needs to be increased, maintained, or reduced.

Optional question (266 response(s), 2 skipped) Question type: Likert Question

Q20 Streets, Transportation, and Utilities: For the same list of services, please indicate if you think the level of service provided for each needs to be increased, maintained, or reduced.

Streets and roadways

Q21 Environmental Services: For the same list of services, please indicate if you think the level of service provided for each needs to be increased, maintained, or reduced.

Optional question (265 response(s), 3 skipped) Question type: Likert Question