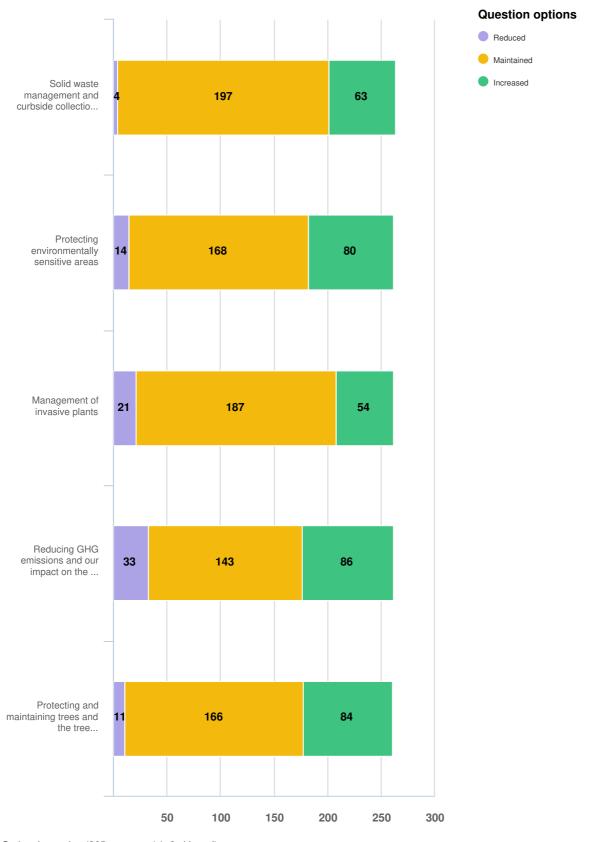

Q21 Environmental Services: For the same list of services, please indicate if you think the level of service provided for each needs to be increased, maintained, or reduced.

Solid waste management and curbside collection