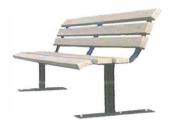

## Park Bench Program

The City of Terrace Parks, Recreation and Culture Department invites individuals, organizations, or service clubs to sponsor a park bench.

This Park Bench Donation Program may be a tribute to honour one or more persons for his/her past or present contribution to the community or a service club.

| SPONSORSHIP INFORMATION:                                                                                      |                                                                                                       |                                                                                                                                      |  |
|---------------------------------------------------------------------------------------------------------------|-------------------------------------------------------------------------------------------------------|--------------------------------------------------------------------------------------------------------------------------------------|--|
| Name:                                                                                                         |                                                                                                       |                                                                                                                                      |  |
| Phone (H):                                                                                                    | (W)                                                                                                   | email:                                                                                                                               |  |
| Address:                                                                                                      |                                                                                                       |                                                                                                                                      |  |
| City:                                                                                                         |                                                                                                       | Postal Code:                                                                                                                         |  |
|                                                                                                               |                                                                                                       | Date                                                                                                                                 |  |
|                                                                                                               | 000.00 + applicable taxes and inc                                                                     | ludes the choice of bench (chosen from existing ben                                                                                  |  |
| The cost of each bench is \$2, within the City of Terrace th                                                  | 000.00 + applicable taxes and inc<br>at do not already have a plaque<br>to 15 years.                  | ludes the choice of bench (chosen from existing ben<br>on them), the memorial plaque, and continued                                  |  |
| The cost of each bench is \$2, within the City of Terrace th maintenance and repairs up                       | 000.00 + applicable taxes and inc<br>at do not already have a plaque                                  | ludes the choice of bench (chosen from existing benone on them), the memorial plaque, and continued INES                             |  |
| The cost of each bench is \$2, within the City of Terrace th maintenance and repairs up  Sponsor agrees to th | 000.00 + applicable taxes and inc<br>at do not already have a plaque<br>to 15 years.<br><u>GUIDEL</u> | ludes the choice of bench (chosen from existing ben<br>on them), the memorial plaque, and continued<br><u>INES</u><br>n of the bench |  |

A 2" x 14" bronze plaque is inlaid in the top board of the selected bench.

Three lines of up to forty (40) letters and spaces per line are permitted.

Line #1:

Line #2:

Line #3:

Preferred location of bench: