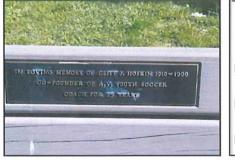

A 2" x 14" bronze plaque is inlaid in the top board of the selected bench.

Three lines of up to forty (40) letters and spaces per line are permitted.

Line #1:

Line #2:

Line #3:

Preferred location of bench: