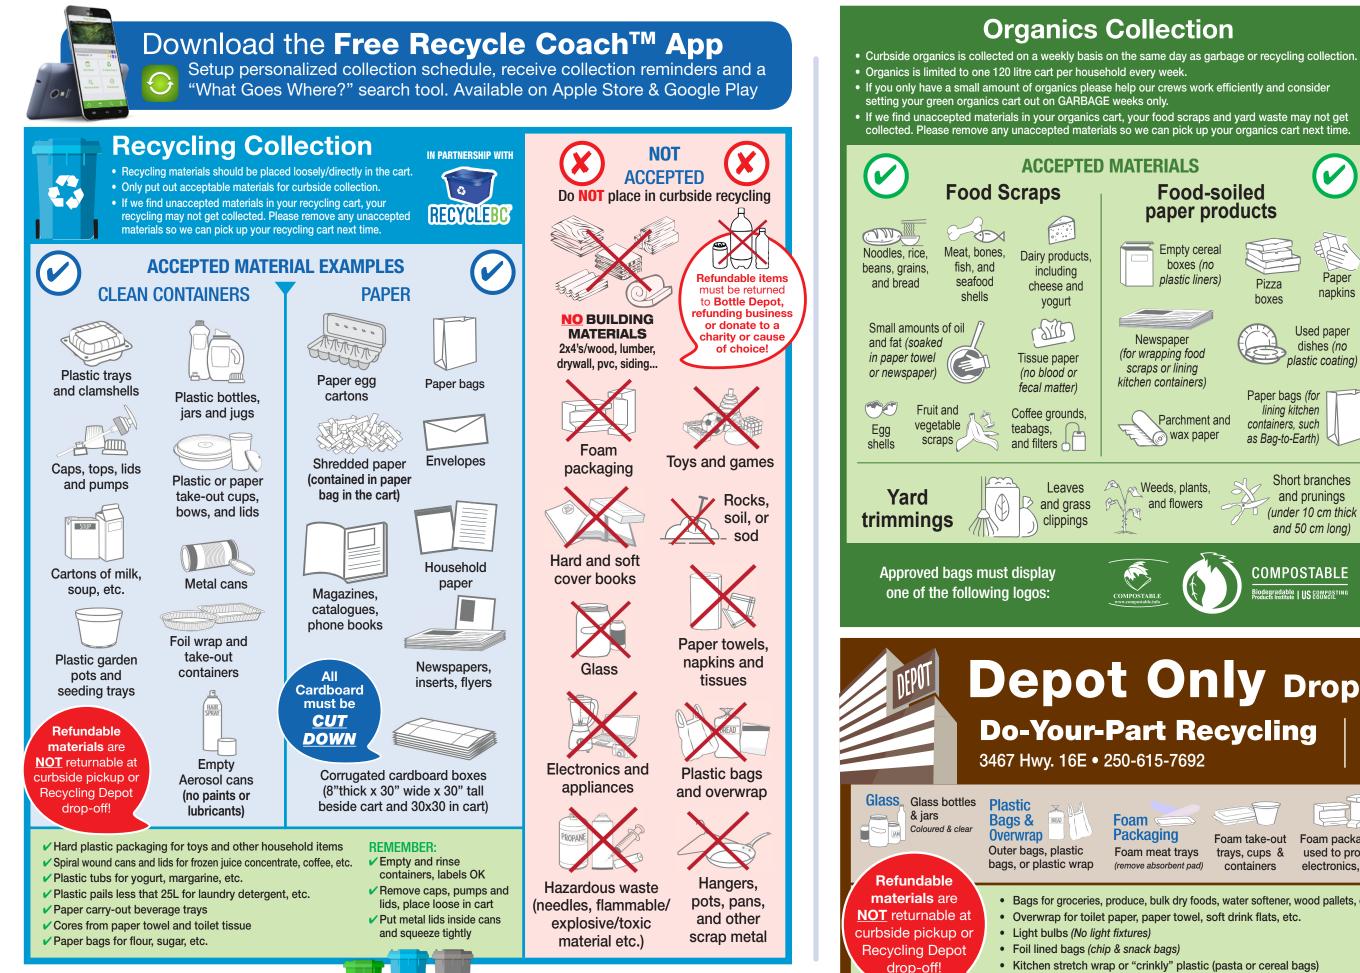

Download the Free Recycle Coach<sup>™</sup> App Setup personalized collection schedule, receive collection reminders and a "What Goes Where?" search tool. Available on Apple Store & Google Play

### **Recycling Collection**

- Curbside recycling is collected alternating weeks with garbage collection. Please visit www.terrace.ca/refuse or www.recyclebc.ca for a detailed list of acceptable materials at the curbside and at the depot.
- There is no limit to recycling placed at curbside, but collection is restricted to recycling materials from the residence. • Recycling materials should be placed **loosely / directly** in the cart, **not in bags**. Additional materials shall be placed in transparent (clear) plastic bags beside the cart once your cart is full.
- can be taken to the local Recycle BC Depot, "Do Your Part Recycling" located at 3467 Hwy 16 East. Additional cardboard must be flattened, cut/folded, and tied in bundles no larger than
- Glass, Styrofoam, plastic bags, and overwrap are not accepted in curbside recycling. These items • All cardboard must be flattened and cut to 30"x30" or less both IN and OUT of the cart. 8" thick x 30" wide x 30" tall and placed beside recycling cart for pick up.
- If we find unaccepted materials in your recycling cart, your recycling may not get collected. Please remove any unaccepted materials so we can pick up your recycling cart next time.

- Don't Bag your recyclables in your cart
- **Do** place your recyclables loose in the cart
- **Additional** recyclables shall be placed in clear plastic bags **beside** cart
- Carts must be at curbside, within 1 metre (3 feet) of the travelled portion of the road. Position cart with arrows pointing to centre of road with at least **1 metre** clearance around the cart as shown.