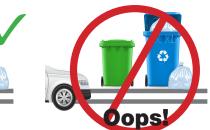

### **Recycling Collection**

- Curbside recycling is collected alternating weeks with garbage collection. Please visit www.terrace.ca/refuse or www.recyclebc.ca for a detailed list of acceptable materials at the curbside and at the depot.
- There is no limit to recycling placed at curbside, but collection is restricted to recycling materials from the residence. • Recycling materials should be placed **loosely / directly** in the cart, **not in bags**. Additional materials shall be placed in transparent (clear) plastic bags beside the cart once your cart is full.
- can be taken to the local Recycle BC Depot, "Do Your Part Recycling" located at 3467 Hwy 16 East. Additional cardboard must be flattened, cut/folded, and tied in bundles no larger than
- Glass, Styrofoam, plastic bags, and overwrap are not accepted in curbside recycling. These items • All cardboard must be flattened and cut to 30"x30" or less both IN and OUT of the cart. 8" thick x 30" wide x 30" tall and placed beside recycling cart for pick up.
- If we find unaccepted materials in your recycling cart, your recycling may not get collected. Please remove any unaccepted materials so we can pick up your recycling cart next time.

- Don't Bag your recyclables in your cart
- **Do** place your recyclables loose in the cart
- **Additional** recyclables shall be placed in clear plastic bags **beside** cart
- Carts must be at curbside, within 1 metre (3 feet) of the travelled portion of the road. Position cart with arrows pointing to centre of road with at least **1 metre** clearance around the cart as shown.