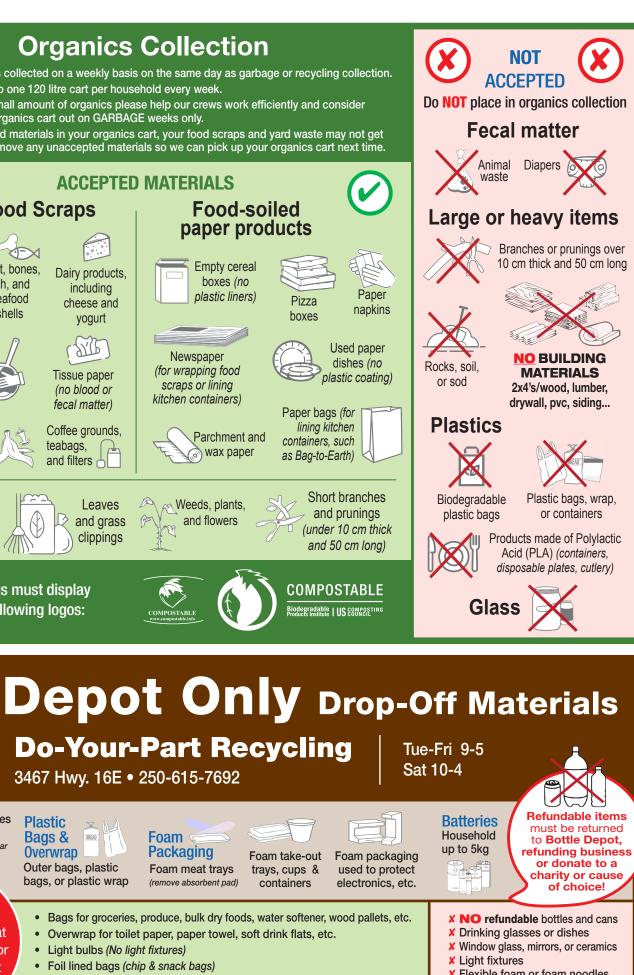

#### **Garbage Collection**

- Curbside garbage is collected alternating weeks with recycling collection.
- Garbage is limited to one 240 litre cart per household every second week.
- If necessary for extra refuse a, "Garbage Tags" are available for **\$2.00** each at any City office. The maximum weight of additional tagged refuse is 22kgs (50lbs) per bag.
- Large items can be taken to the Thornhill Transfer Station such as furniture. mattresses...
- No commercial waste, construction material in garbage or recycling
- Cat litter, animal excrement, sawdust, cold ashes, broken glass, and wet refuse must be thoroughly drained, and wrapped in paper or plastic before being placed in the cart.